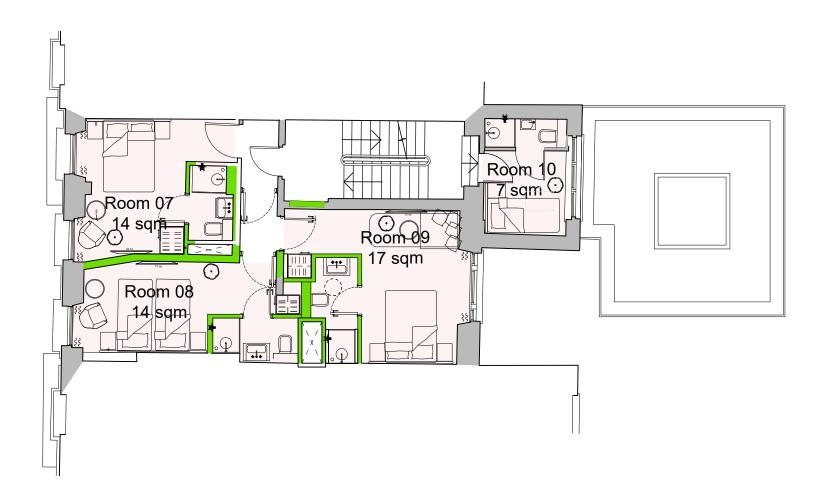

| project         | drawing titl         |
|-----------------|----------------------|
| 69 Gower Street | First Flo<br>As Prop |
|                 |                      |

drawing status

**PLANNING** 

1:100 @ A3 oor NTS @ A4 posed