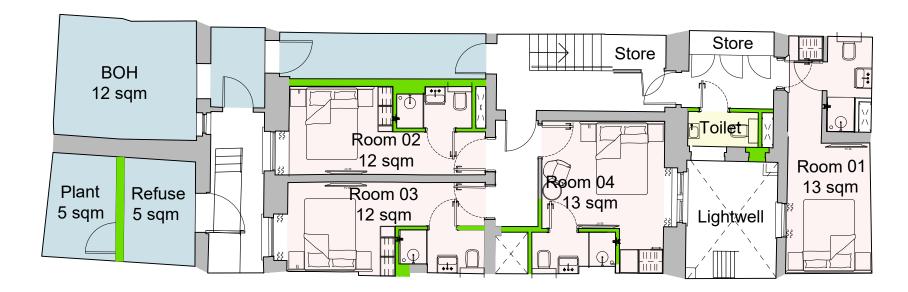

nt prior to fabrication. This drawing is to be read in conjunction with the architect's / interior designer's specification, bills of quantities / schedules, structural, mechanical & electrical drawings and all discrepancies are to be reported to the architect / interior designer. Do not scale from this drawing. Dimensions are in millimetres unless otherwise stated. All fire related elements and items as set out within the Fire Engineers Fire Strategy Report. Fire rating of elements / components require fire certification from certified test bodies to be provided to both the Fire Engineer & Building Control for review and sign off, prior to procurement and installation. Studio Moren Ltd drawings for coordination purposes, however they remain under that consultants design and control.