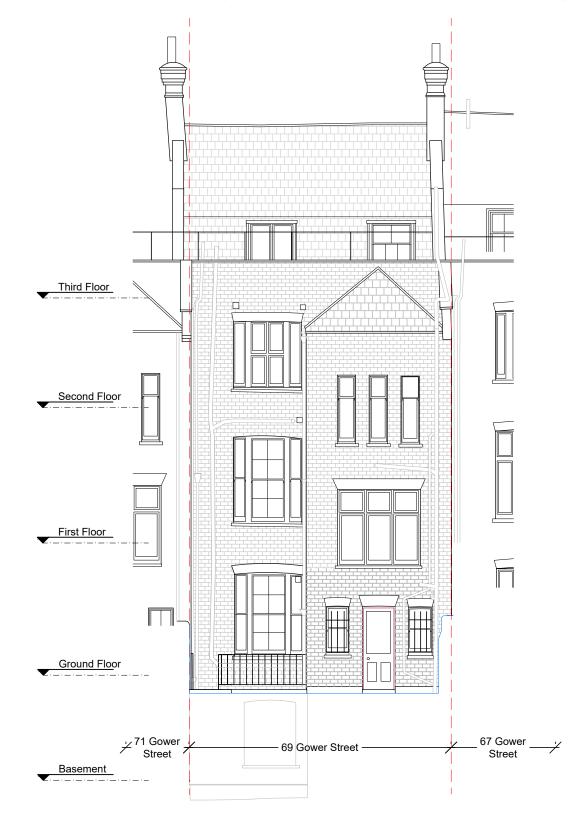

omment prior to fabrication. This drawing is to be read in conjunction with the architect's / interior designer's specification, bills of quantities / schedules, structural, mechanical & electrical drawings and all discrepancies are to be reported to the architect / interior designer. Do not scale from this drawing. Dimensions are in millimetres unless otherwise stated. All fire related elements and items as set out within the Fire Engineers Fire Strategy Report. Fire rating of elements / components require fire certification from certified test bodies to be provided to both the Fire Engineer & Building Control for review and sign off, prior to procurement and installation. Studio Moren Ltd drawings for coordination purposes, however they remain under that consultants design and control.