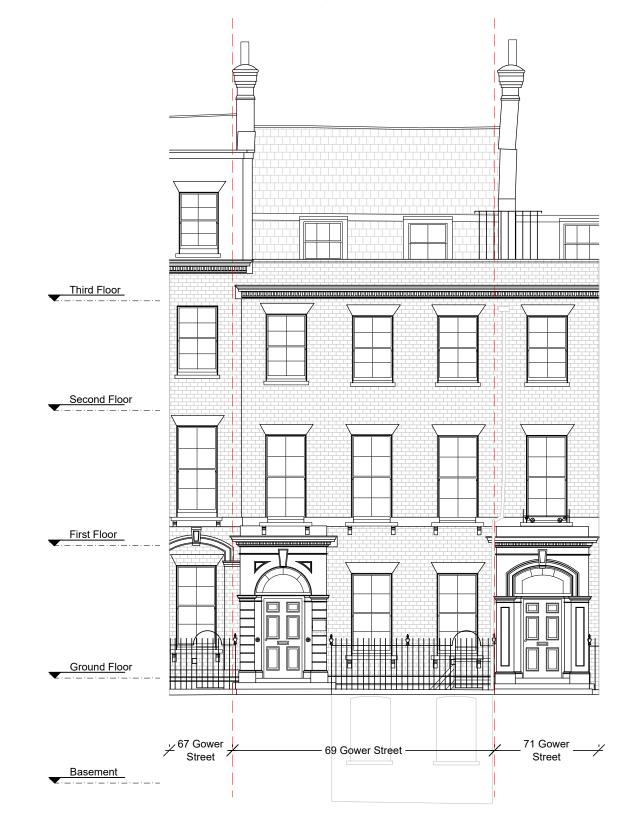

Copyright: All rights reserved. This drawing must not be reproduced without permission. Only the original drawing should be relied upon. Contractors, subcontractors and suppliers must verify all dimensions on site before commencing any work or making any shop drawings to be submitted to the architect / interior designer for comment prior to fabrication. This drawing is to be read in conjunction with the architects bodies to be provided to both the Fire Engineer & Building Control for review and sign off, prior to procurement and installation. Studio Moren Ltd will coordinate with all other consultants control.





job no.

A-025-200

revision **P0** 

date 29.04.24 drawn by MB

1953

1:100 @ A3

NTS @ A4

scale

drawing no.