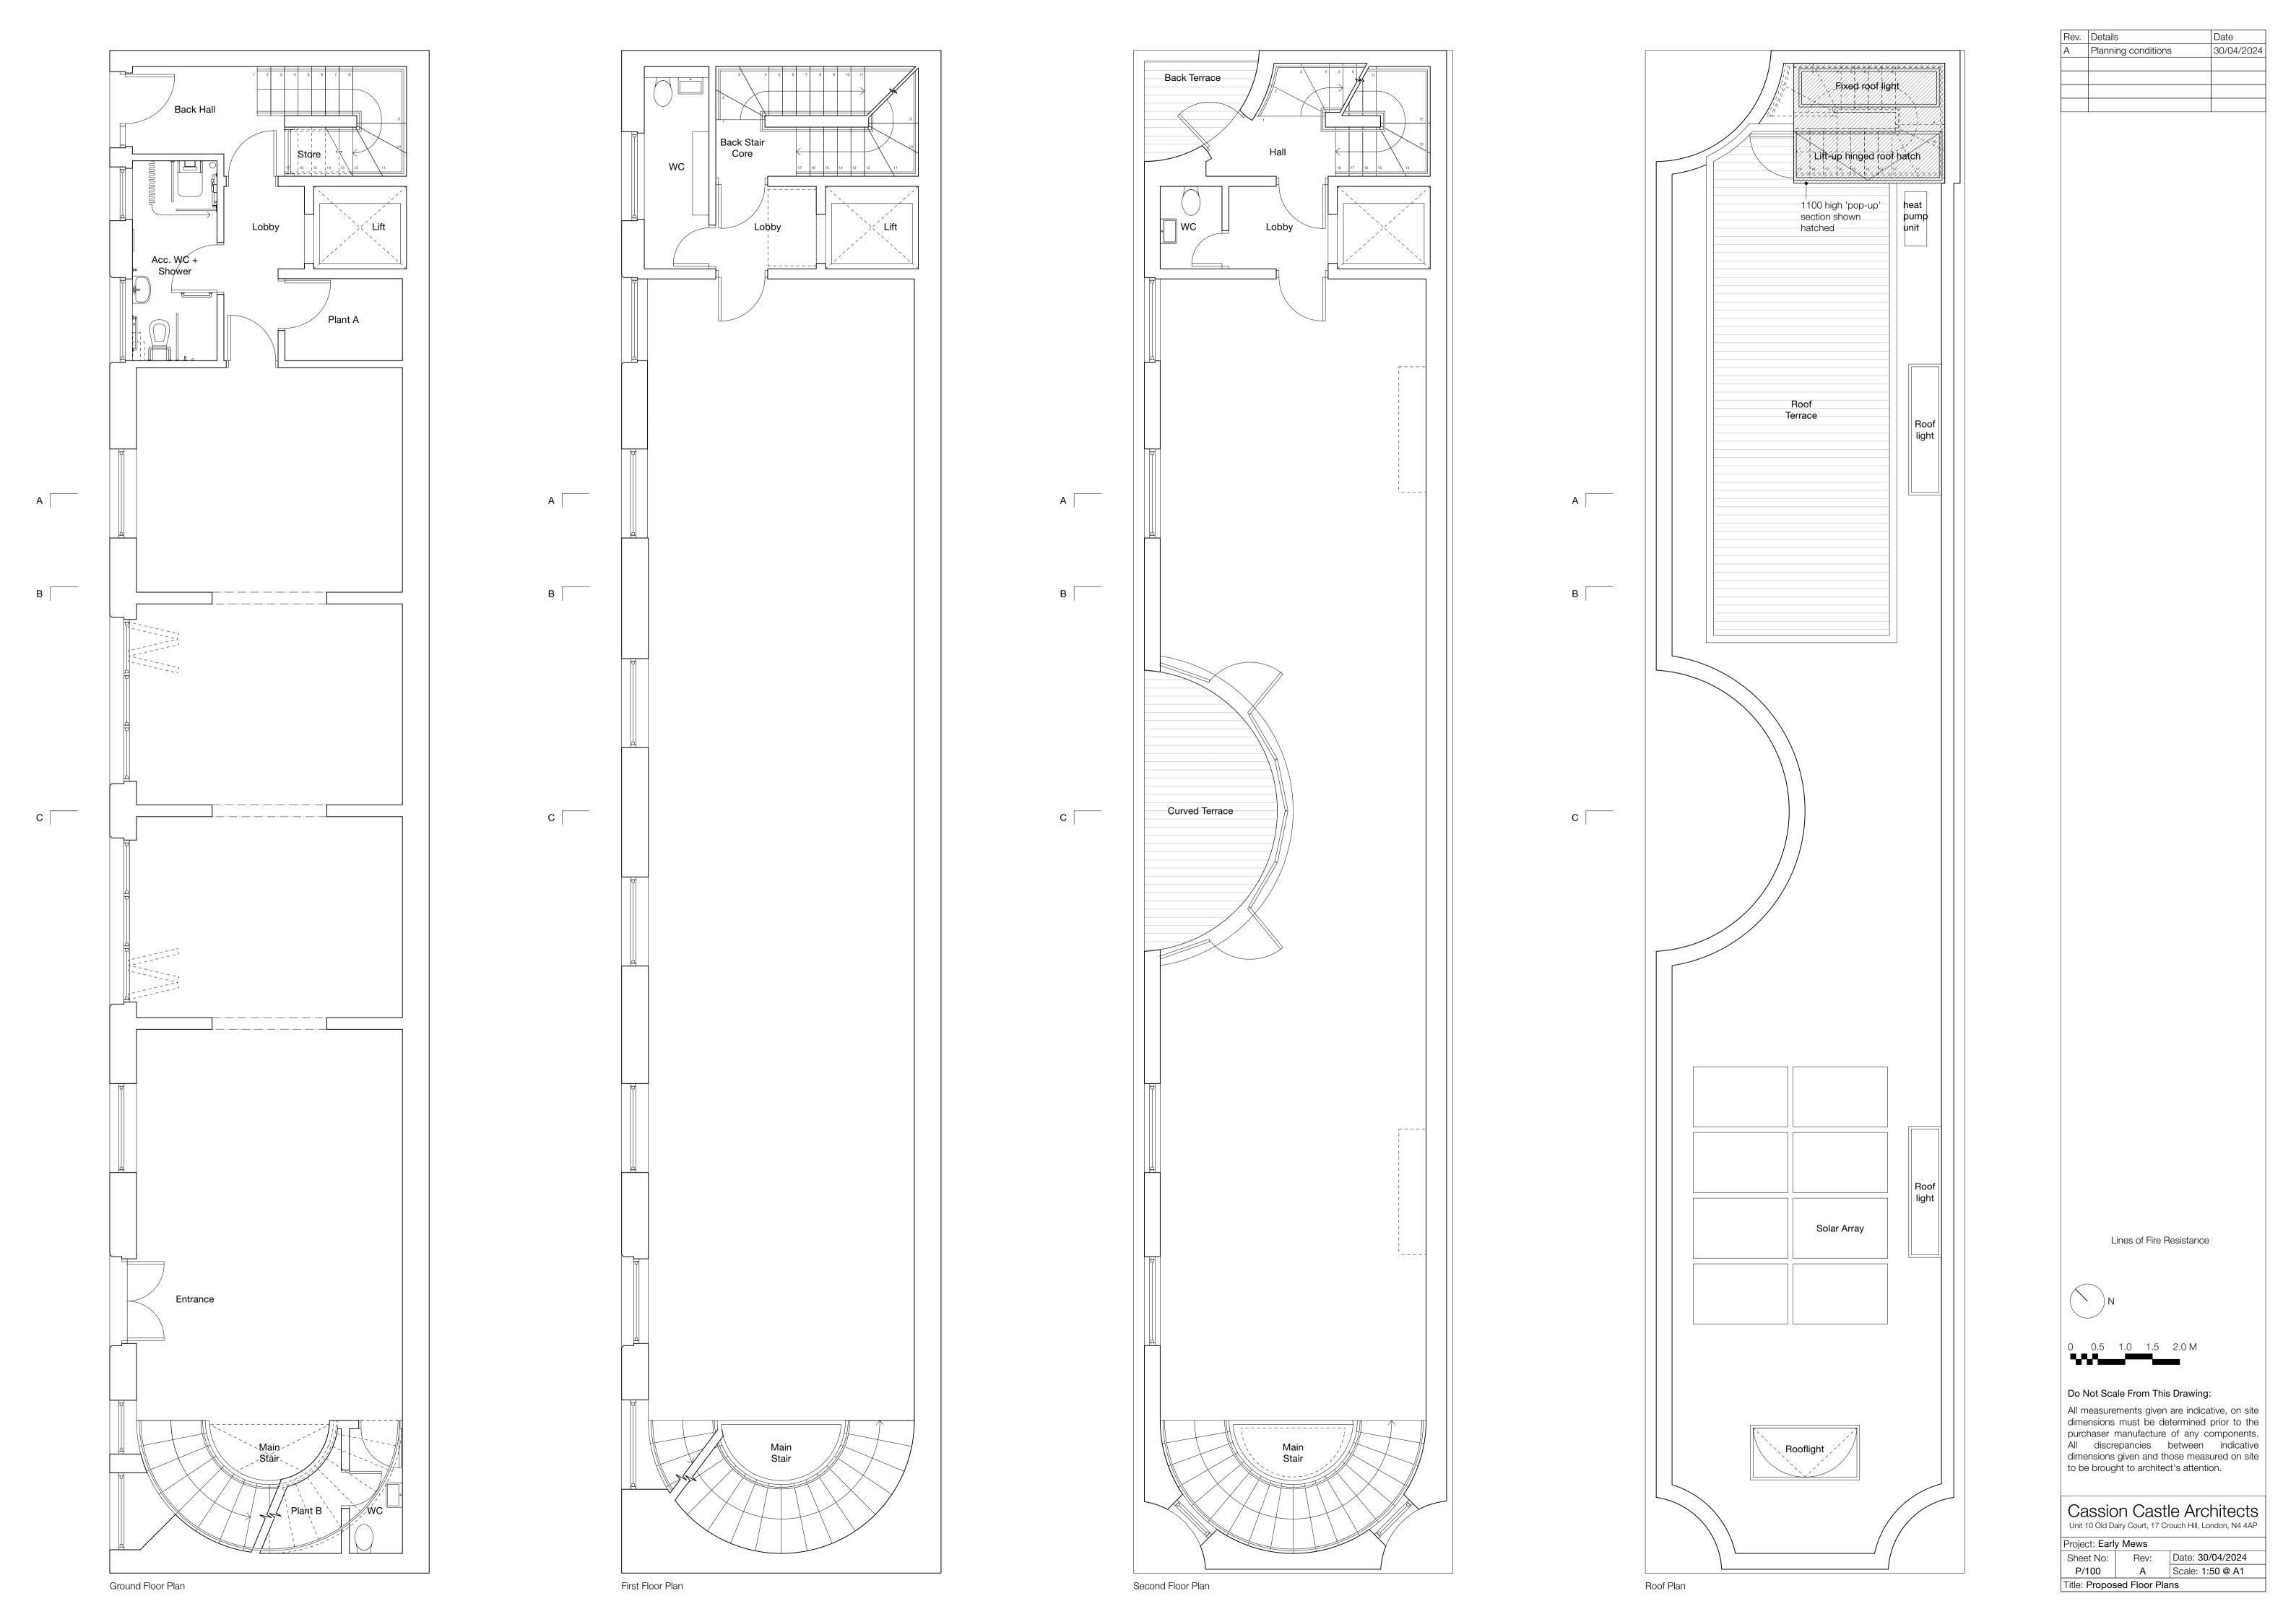

West Elevation (facing Arlington Road) East Elevation



East Elevation (facing rear of buildings on Camden High Street) West Elevation





North Elevation (facing Early Mews) North Elevation

Rev. Details A Planning conditions 30/04/2024



Do Not Scale From This Drawing:

All measurements given are indicative, on site dimensions must be determined prior to the purchaser manufacture of any components. All discrepancies between indicative dimensions given and those measured on site

to be brought to architect's attention.

Cassion Castle Architects
Unit 10 Old Dairy Court, 17 Crouch Hill, London, N4 4AP Project: Early Mews

Sheet No: Rev: Date: 30/04/2024 P/300 A Scale: 1:50 @ A1 Title: Proposed Elevations