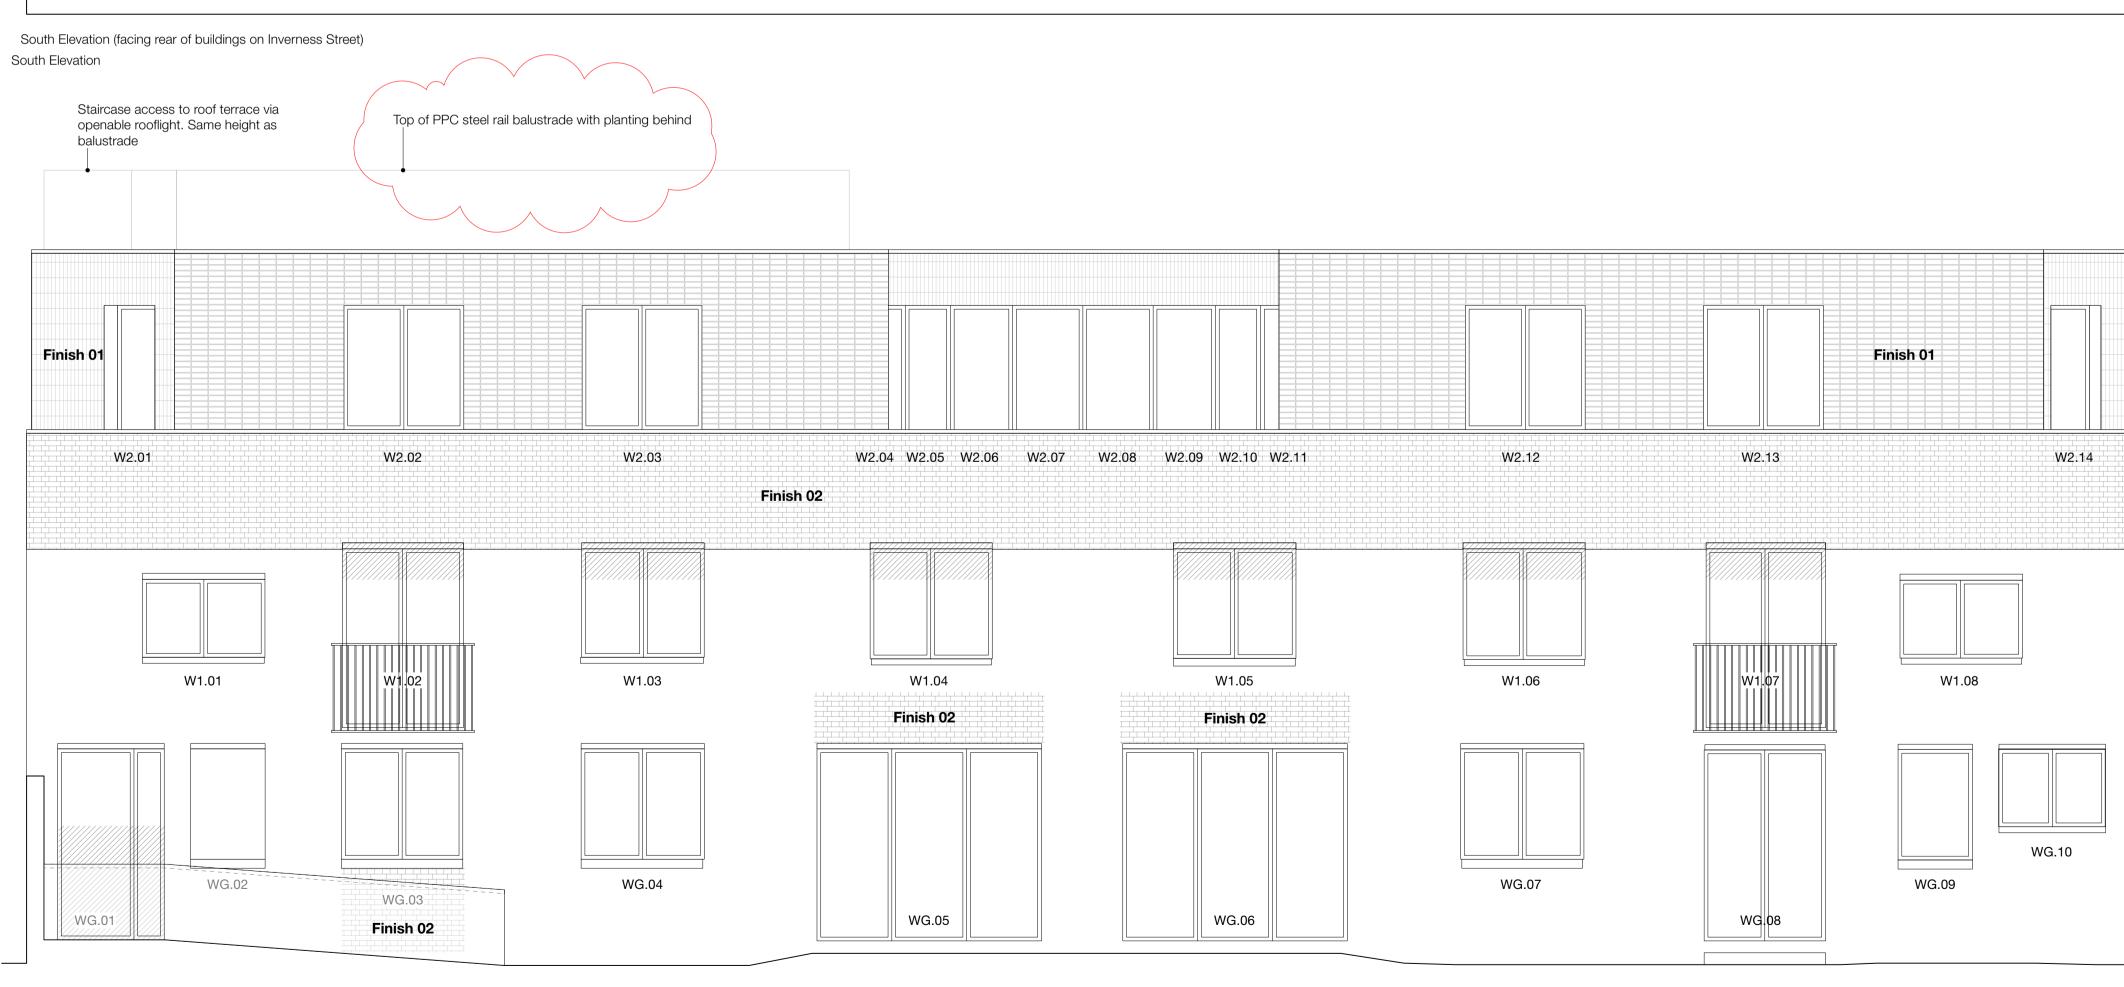

West Elevation (facing Arlington Road) East Elevation

East Elevation (facing rear of buildings on Camden High Street) West Elevation

North Elevation (facing Early Mews) North Elevation

Rev. Details A Planning conditions 30/04/2024