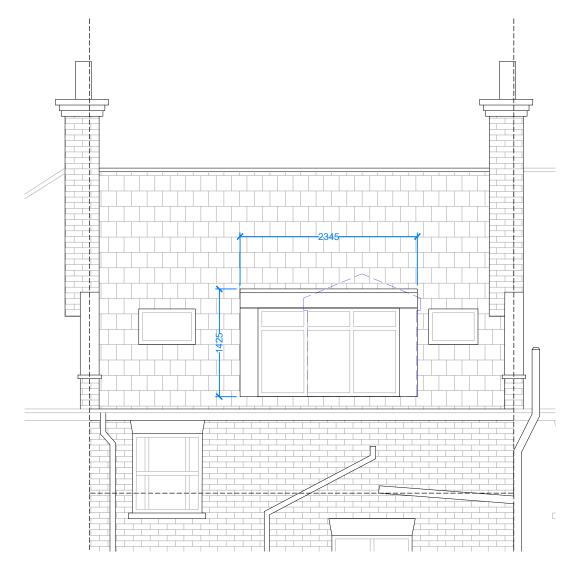

Proposed Rear Elevation 1:50 @ A3

Proposed Section 1:50 @ A3

## Flat Roof Dormer Calculation:

Height: 1.425m Depth: 2.565m Length: 2.345m

 $4.29 m^3$ Volume: