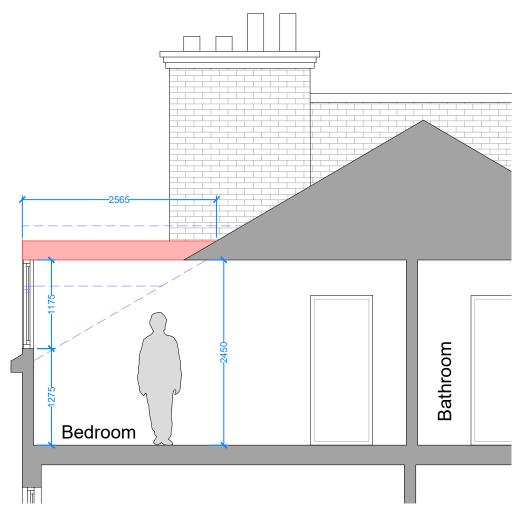

Proposed Rear Elevation 1:50 @ A3

Proposed Section 1:50 @ A3

## Flat Roof Dormer Calculation:

Height: 1.425m Depth: 2.565m Length: 2.345m

 $4.29 m^3$ Volume: