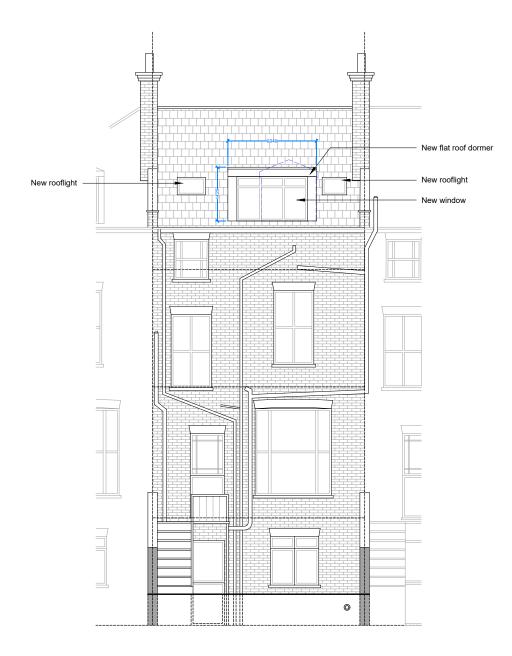

Proposed Rear Elevation 1:100 @ A3

Proposed Side Elevation 1:100 @ A3

50° North Architects The Hut, 187 Kew Road Richmond, Surrey TW9 2AZ

info@50degrees.co.uk 020 8744 2337

- This drawing is for early-stage design and planning applications only, and therefore should NOT be used for
- therefore should NUT be used for construction.