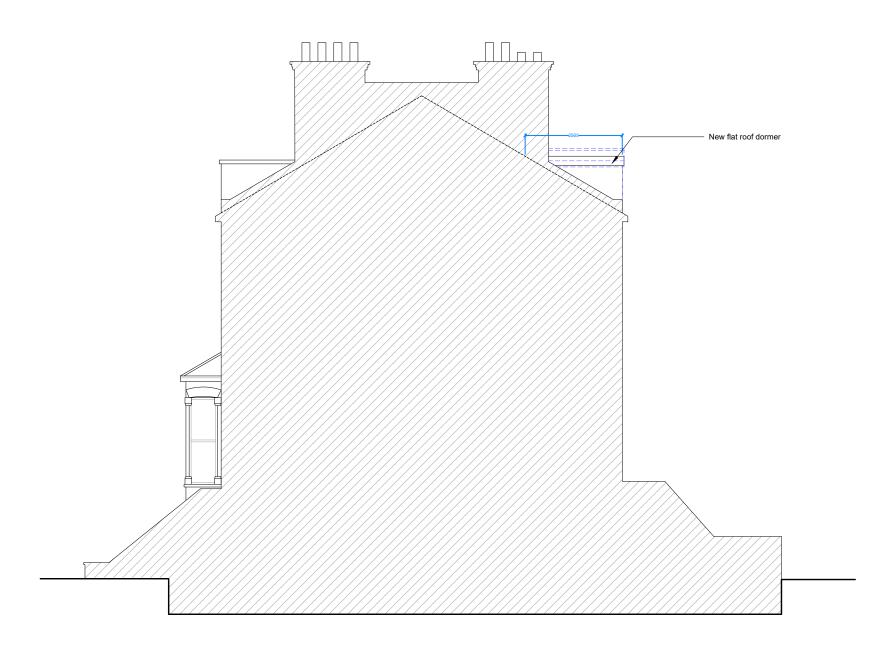

Proposed Rear Elevation 1:100 @ A3

Proposed Side Elevation 1:100 @ A3

50° North Architects The Hut, 187 Kew Road Richmond, Surrey TW9 2AZ

info@50degrees.co.uk 020 8744 2337

- This drawing is for early-stage design and planning applications only, and therefore should NOT be used for
- therefore should NUT be used for construction.