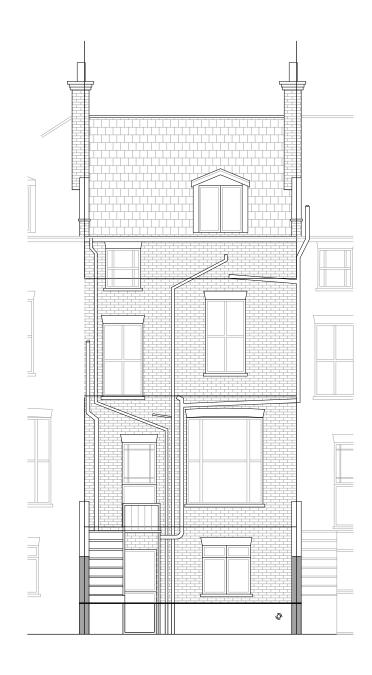

**O1** Existing Rear Elevation 1:100 @ A3

02 Existing Side Elevation 1:100 @ A3

50° North Architects The Hut, 187 Kew Road Richmond, Surrey TW9 2AZ

info@50degrees.co.uk 020 8744 2337

- This drawing is for early-stage design and planning applications only, and therefore should NOT be used for
- therefore should NOT be used for construction. The red line is to identify the property only, and is based on Ordinance Survey data only. It is not intended to identify physical or ownership boundaries. Any dimensions shown are indicative only, and are subject to change at technical drawing stage.