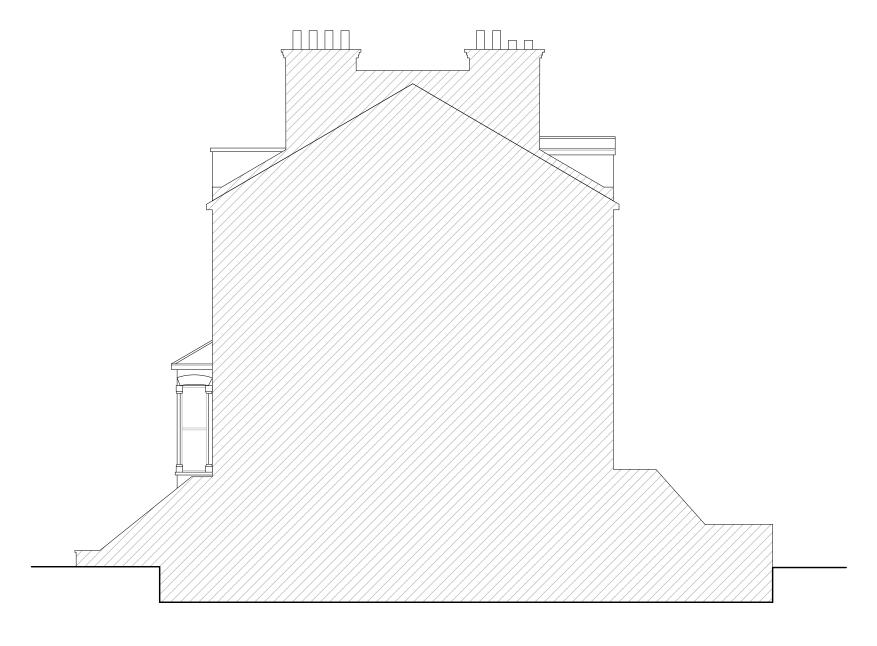

**O1** Existing Rear Elevation 1:100 @ A3

02 Existing Side Elevation 1:100 @ A3

50° North Architects The Hut, 187 Kew Road Richmond, Surrey TW9 2AZ

info@50degrees.co.uk 020 8744 2337

- This drawing is for early-stage design and planning applications only, and therefore should NOT be used for
- therefore should NOT be used for construction. The red line is to identify the property only, and is based on Ordinance Survey data only. It is not intended to identify physical or ownership boundaries. Any dimensions shown are indicative only, and are subject to change at technical drawing stage.