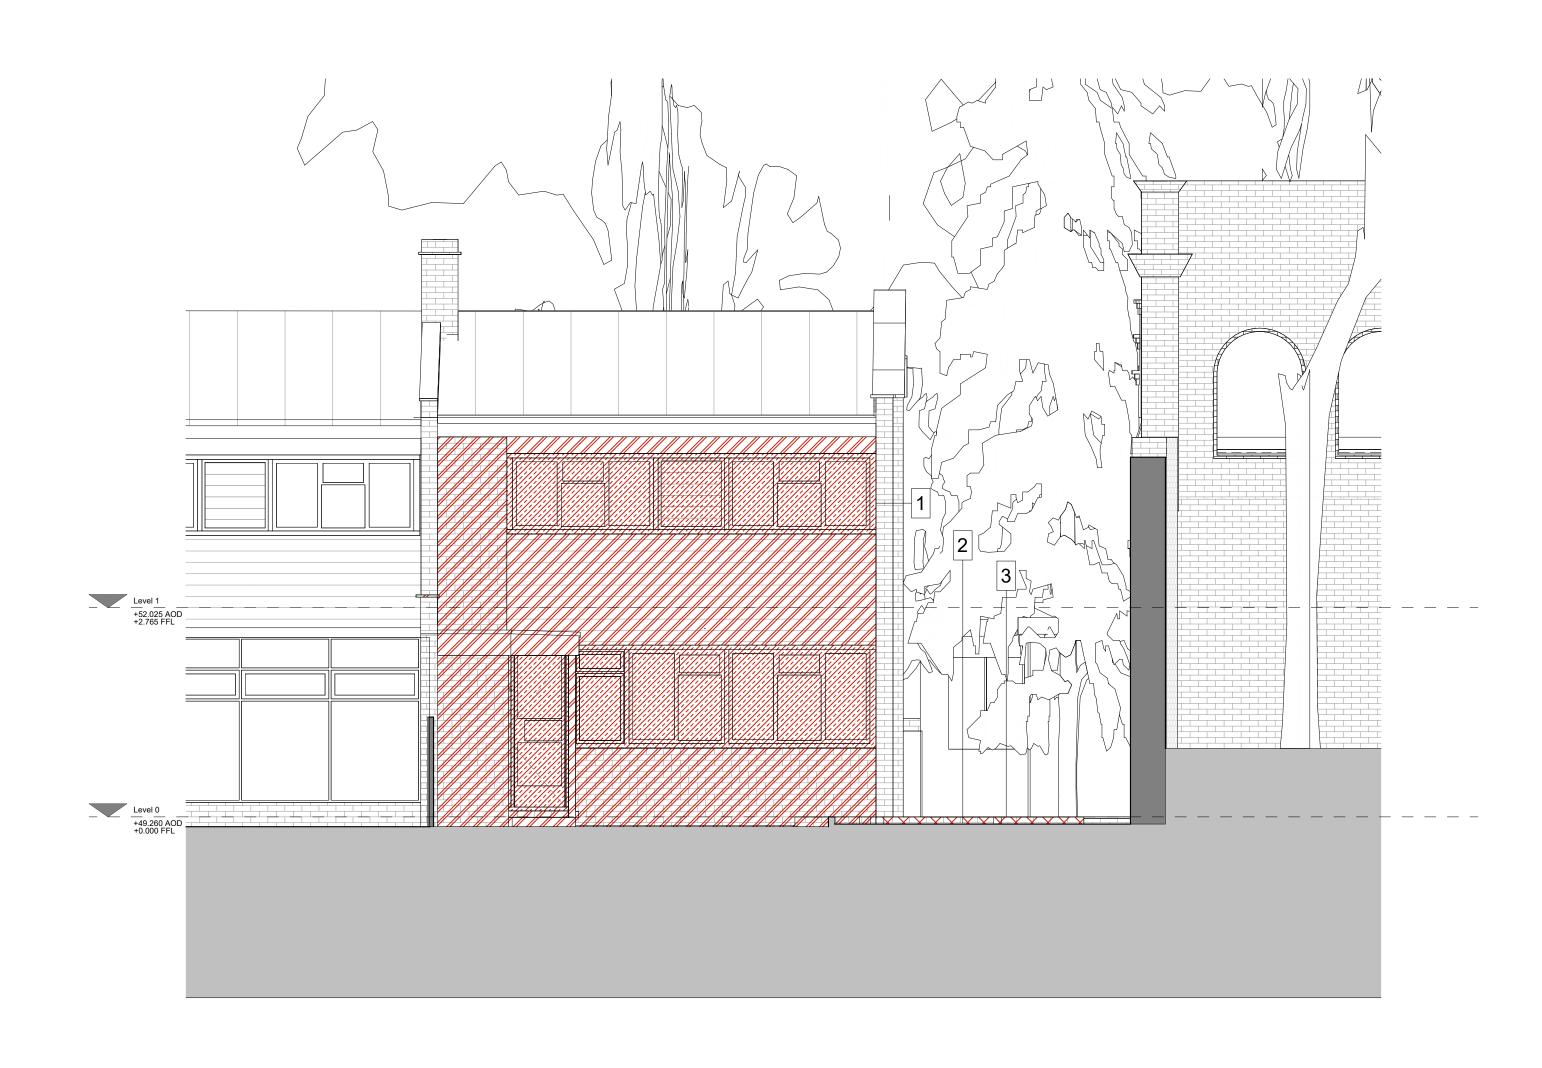

## <u>Demolition works</u>

1 Walls and porch of North West Elevation to be demolished, windows and doors to be removed

2 Paving to be removed

3 Low wall to be removed

## DEMOLITION NORTH WEST ELEVATION

SCALE A.G11.E03

1:50 @ A1 (1:100 @ A3) CREATION DATE PRINTED DATE 09/04/2024 14:21:57