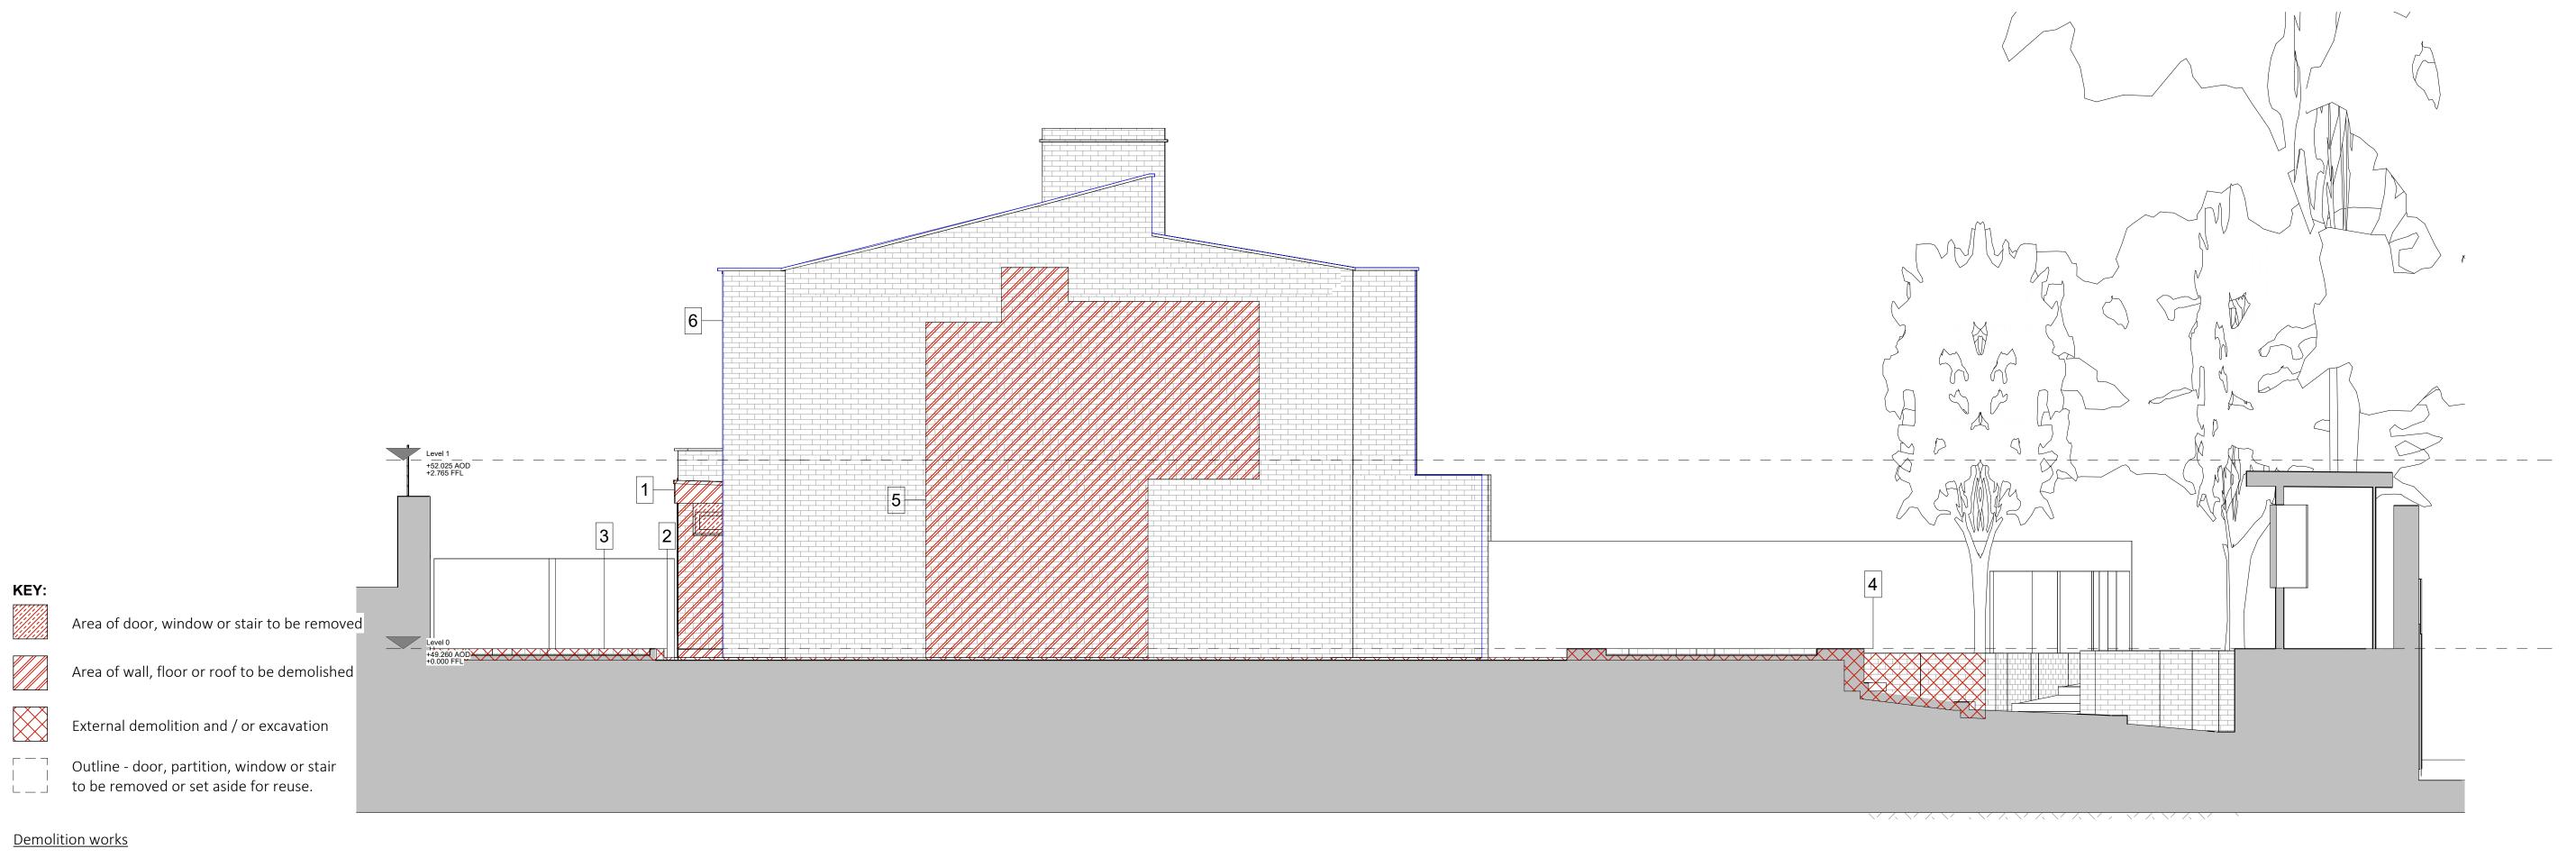

Walls and porch of North West Elevation to be demolished, windows and doors to be removed

2 Paving to be removed

3 Low wall to be demolished

Steps and low walls to be demolished and rebuilt

5 New opening made in existing end terrace wall

6 Outline of existing end terrace wall marked in blue

# DEMOLITION SOUTH WEST ELEVATION

A.G11.E02

1:50 @ A1 (1:100 @ A3) SCALE CREATION DATE PRINTED DATE 09/04/2024 14:21:56