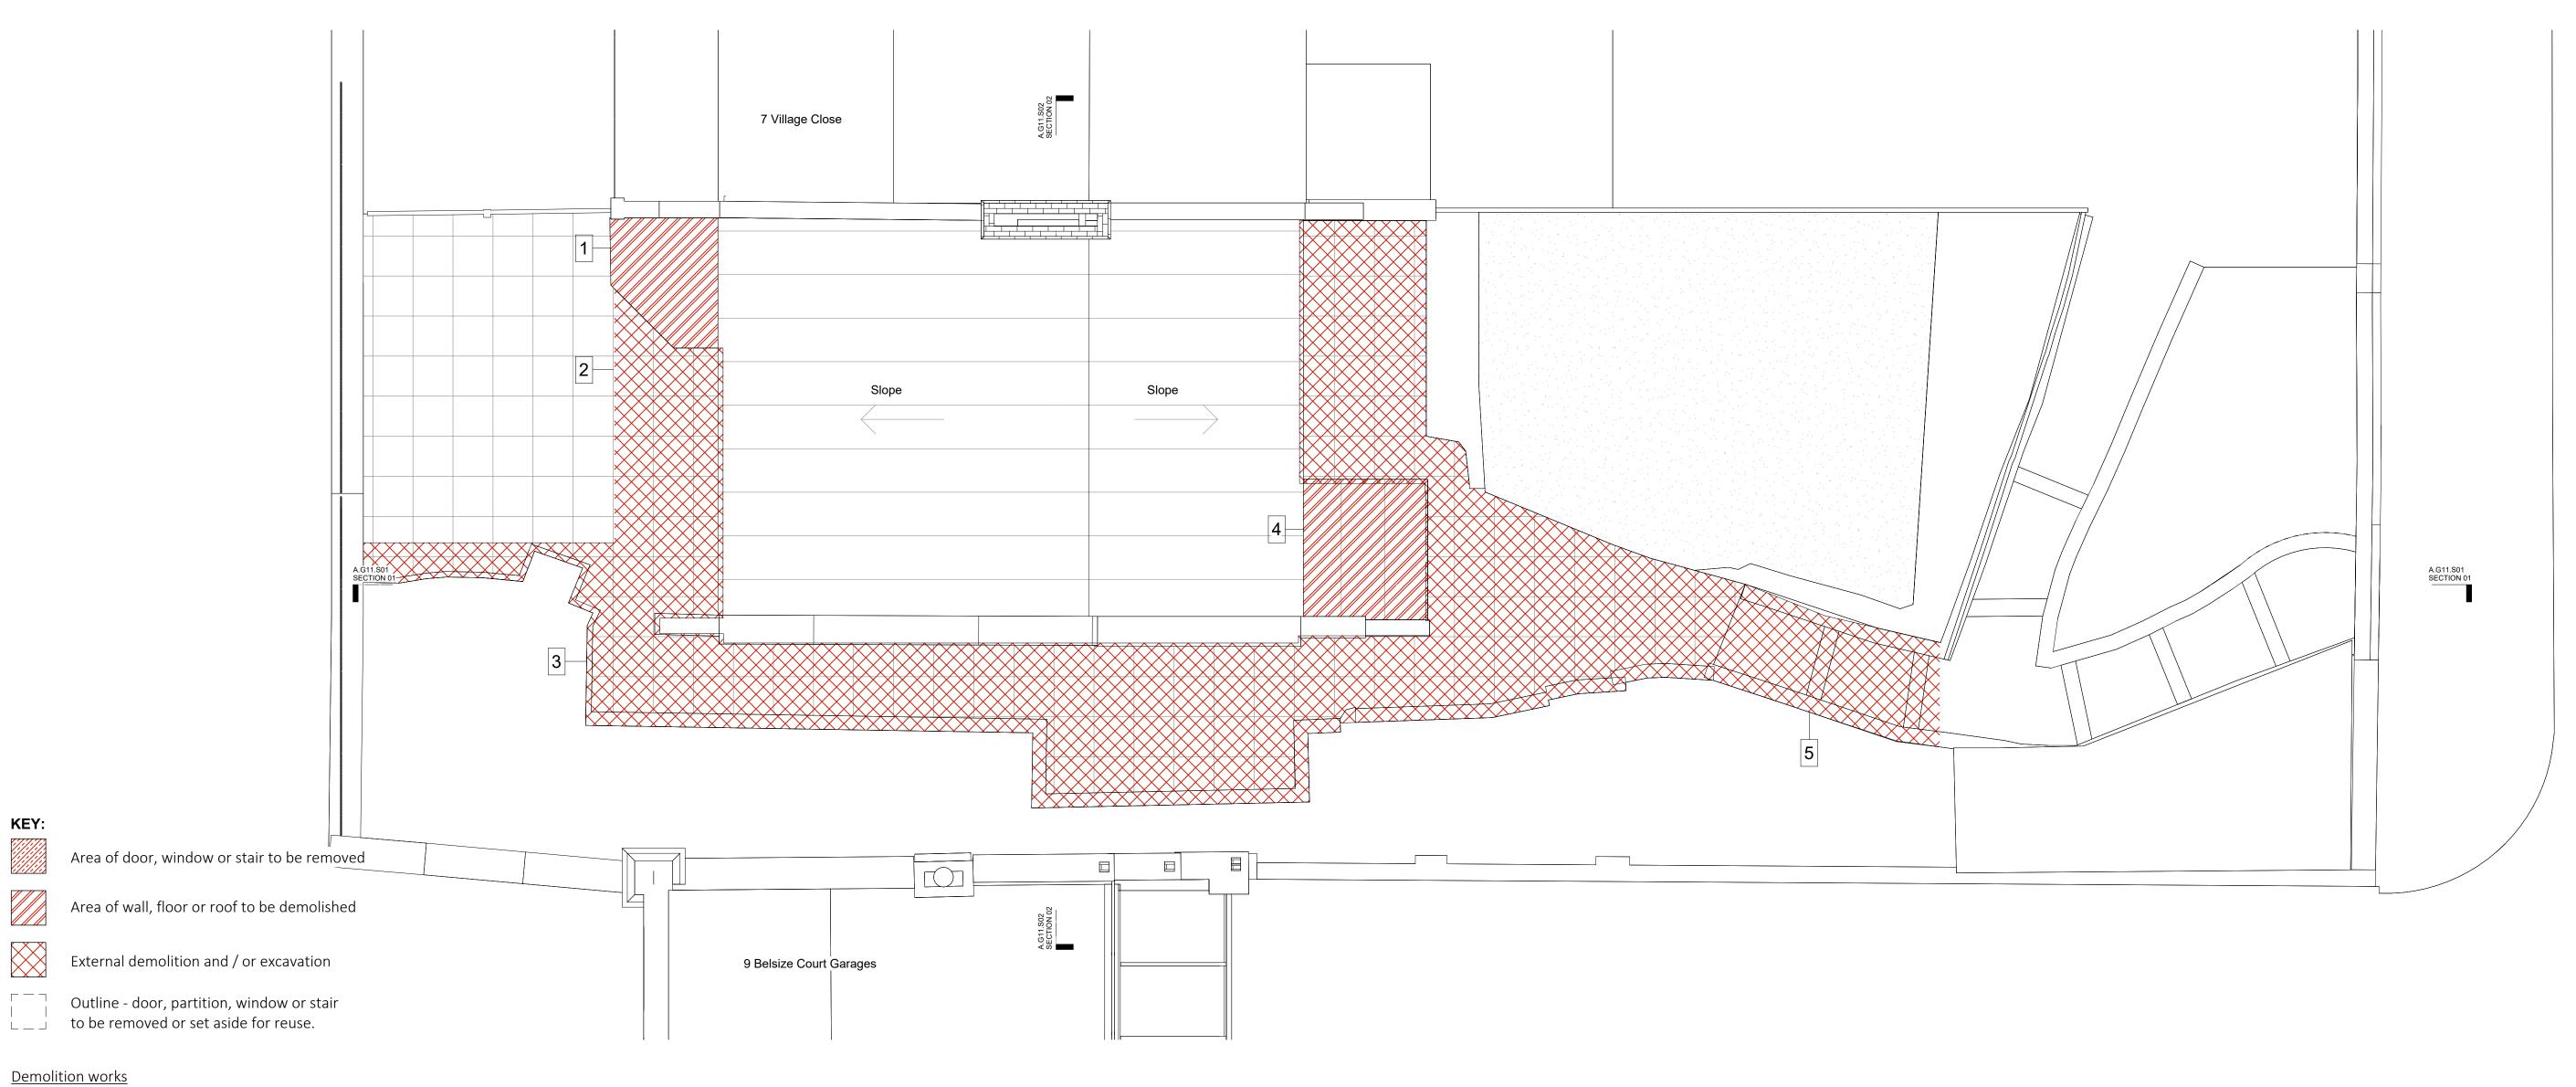

- 1 Walls and porch of North West Elevation to be demolished, windows and doors to be removed
- 2 Paving to be removed
- 3 Low wall to be demolished
- Walls and porch of South East Elevation to be demolished, windows and doors to be removed
- 5 Steps and low walls to be demolished and rebuilt

## **DEMOLITION ROOF PLAN**

A.G11.P02

SCALE 1:50 @ A1 (1:100 @ A3) CREATION DATE