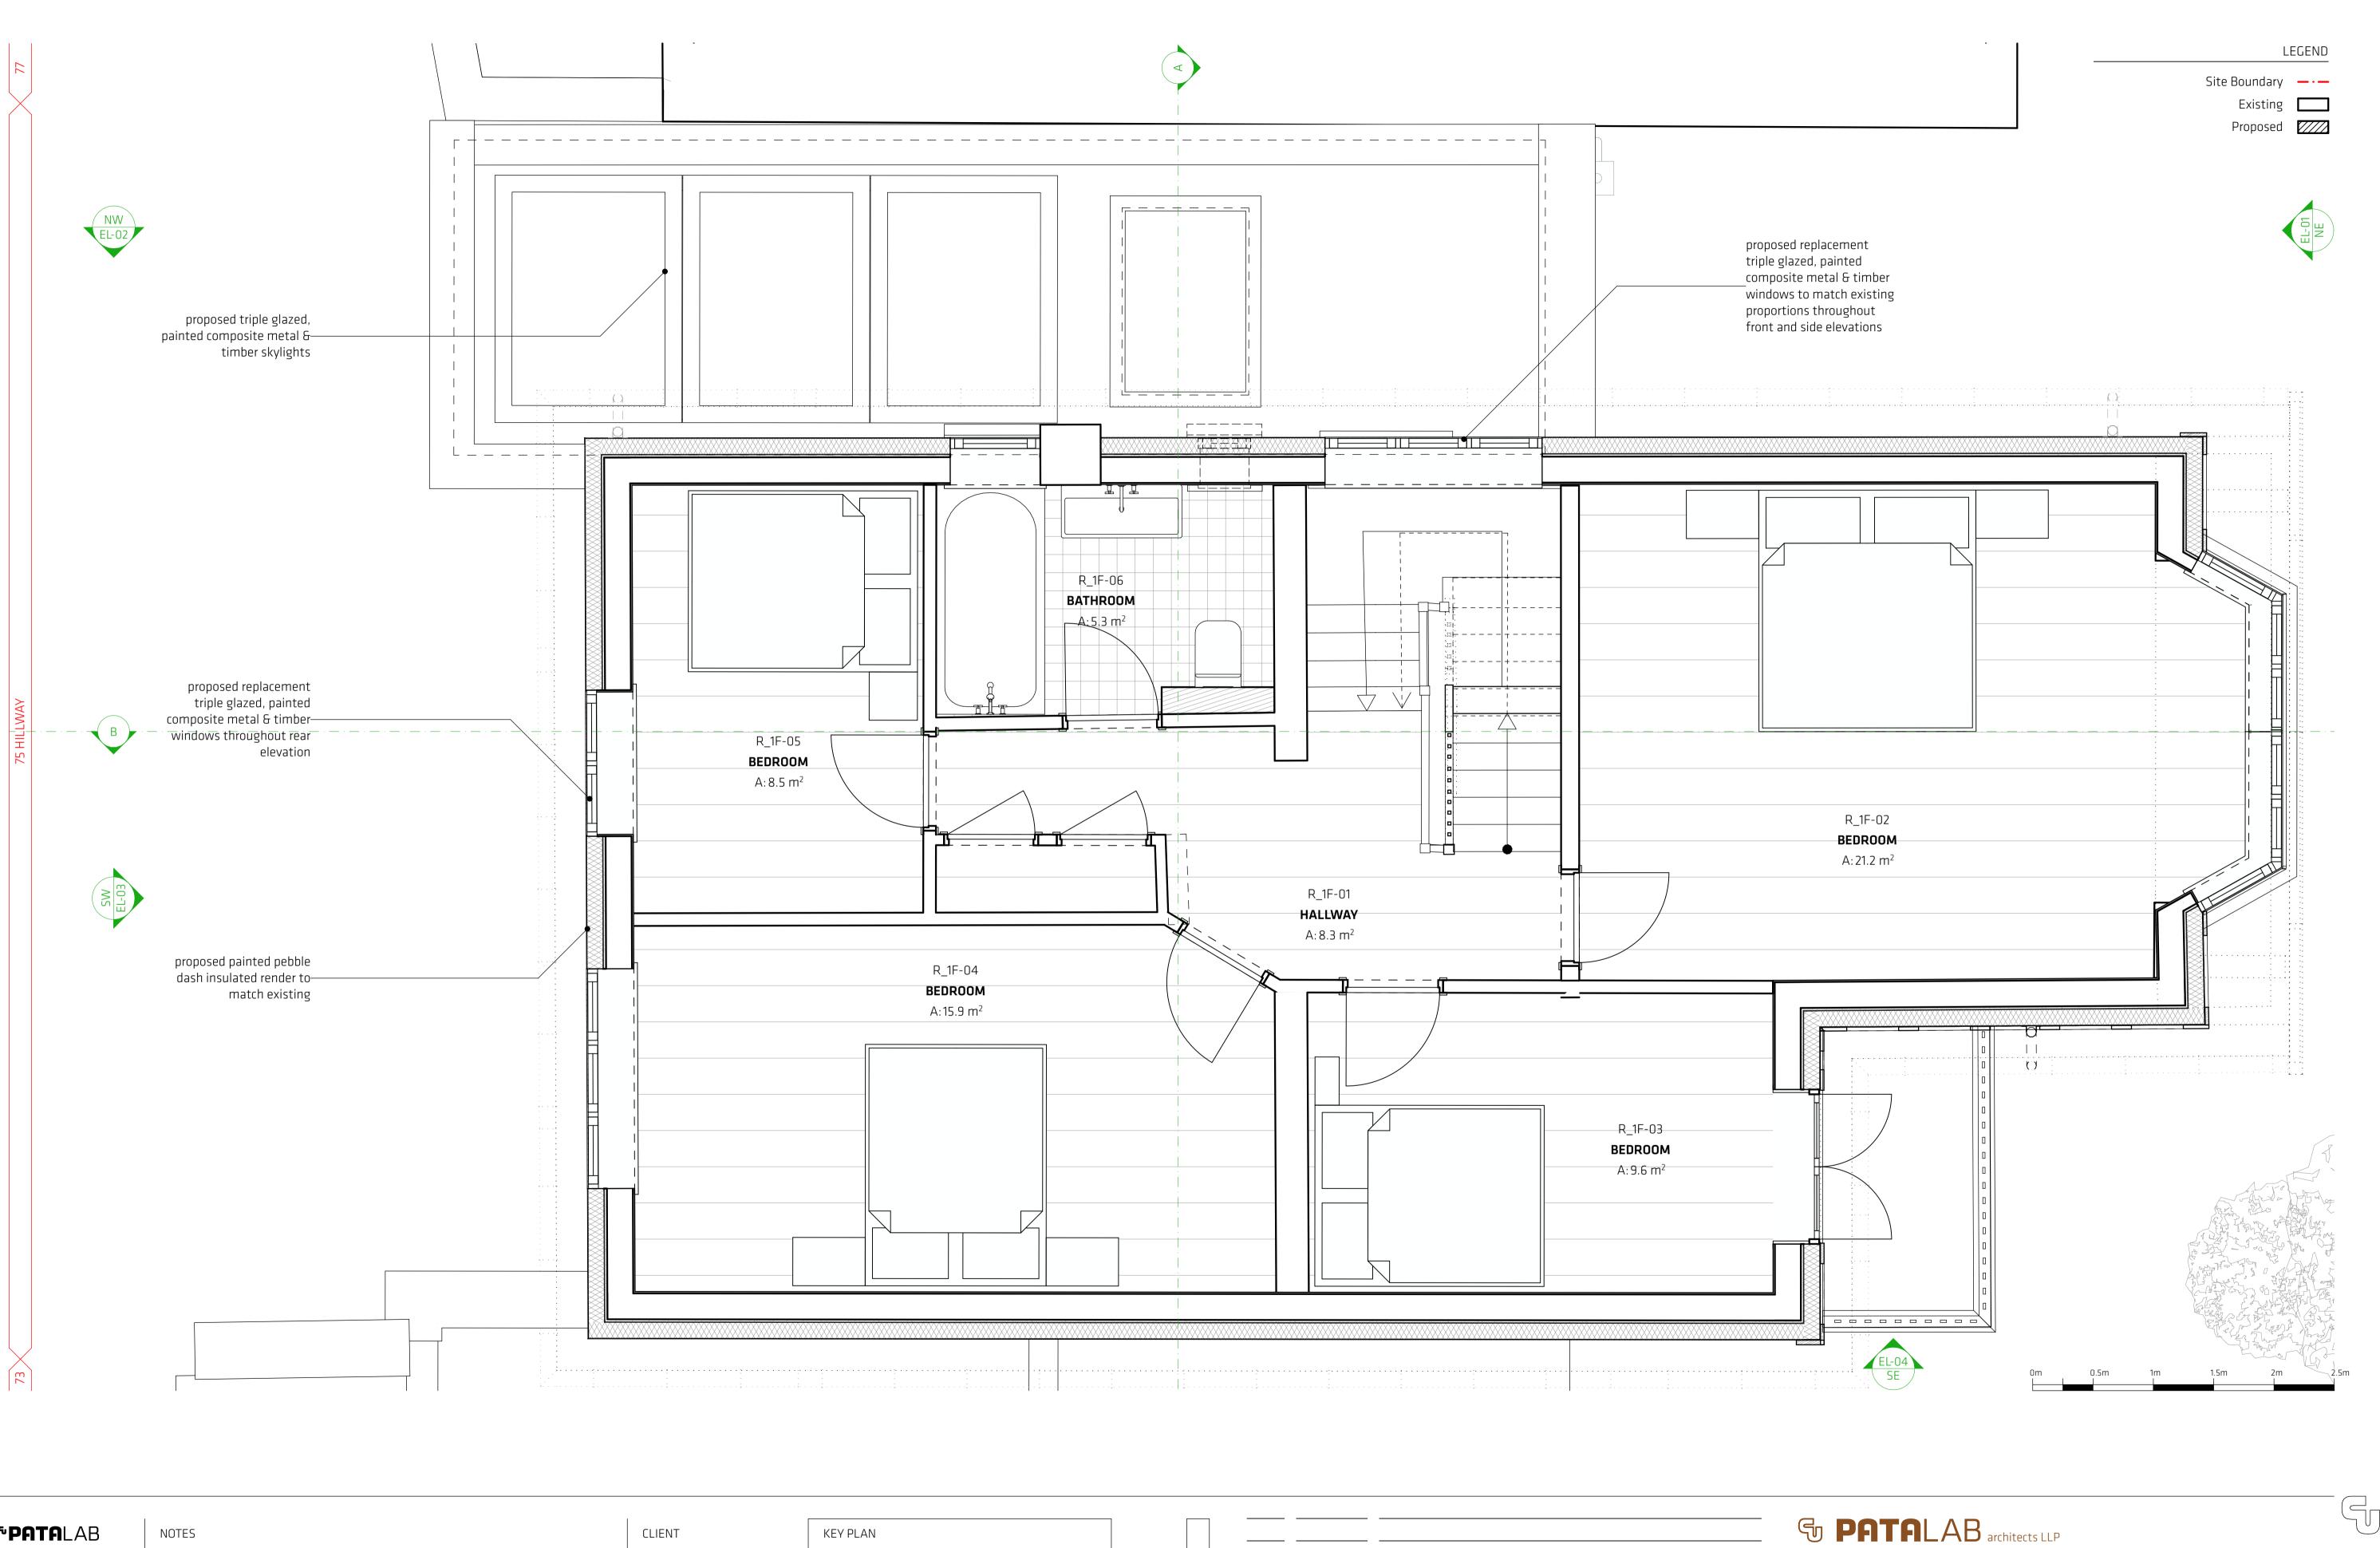

Olaf & Ruth Ronneberger

PROJECT ADDRESS:

75 Hillway London N6 6AB

DRAWING Proposed First Floor Plan

SCALE PAPER DATE

1:25 @ A1 A1 / A3 07.05.2024

PROJECT # 2309

CODE