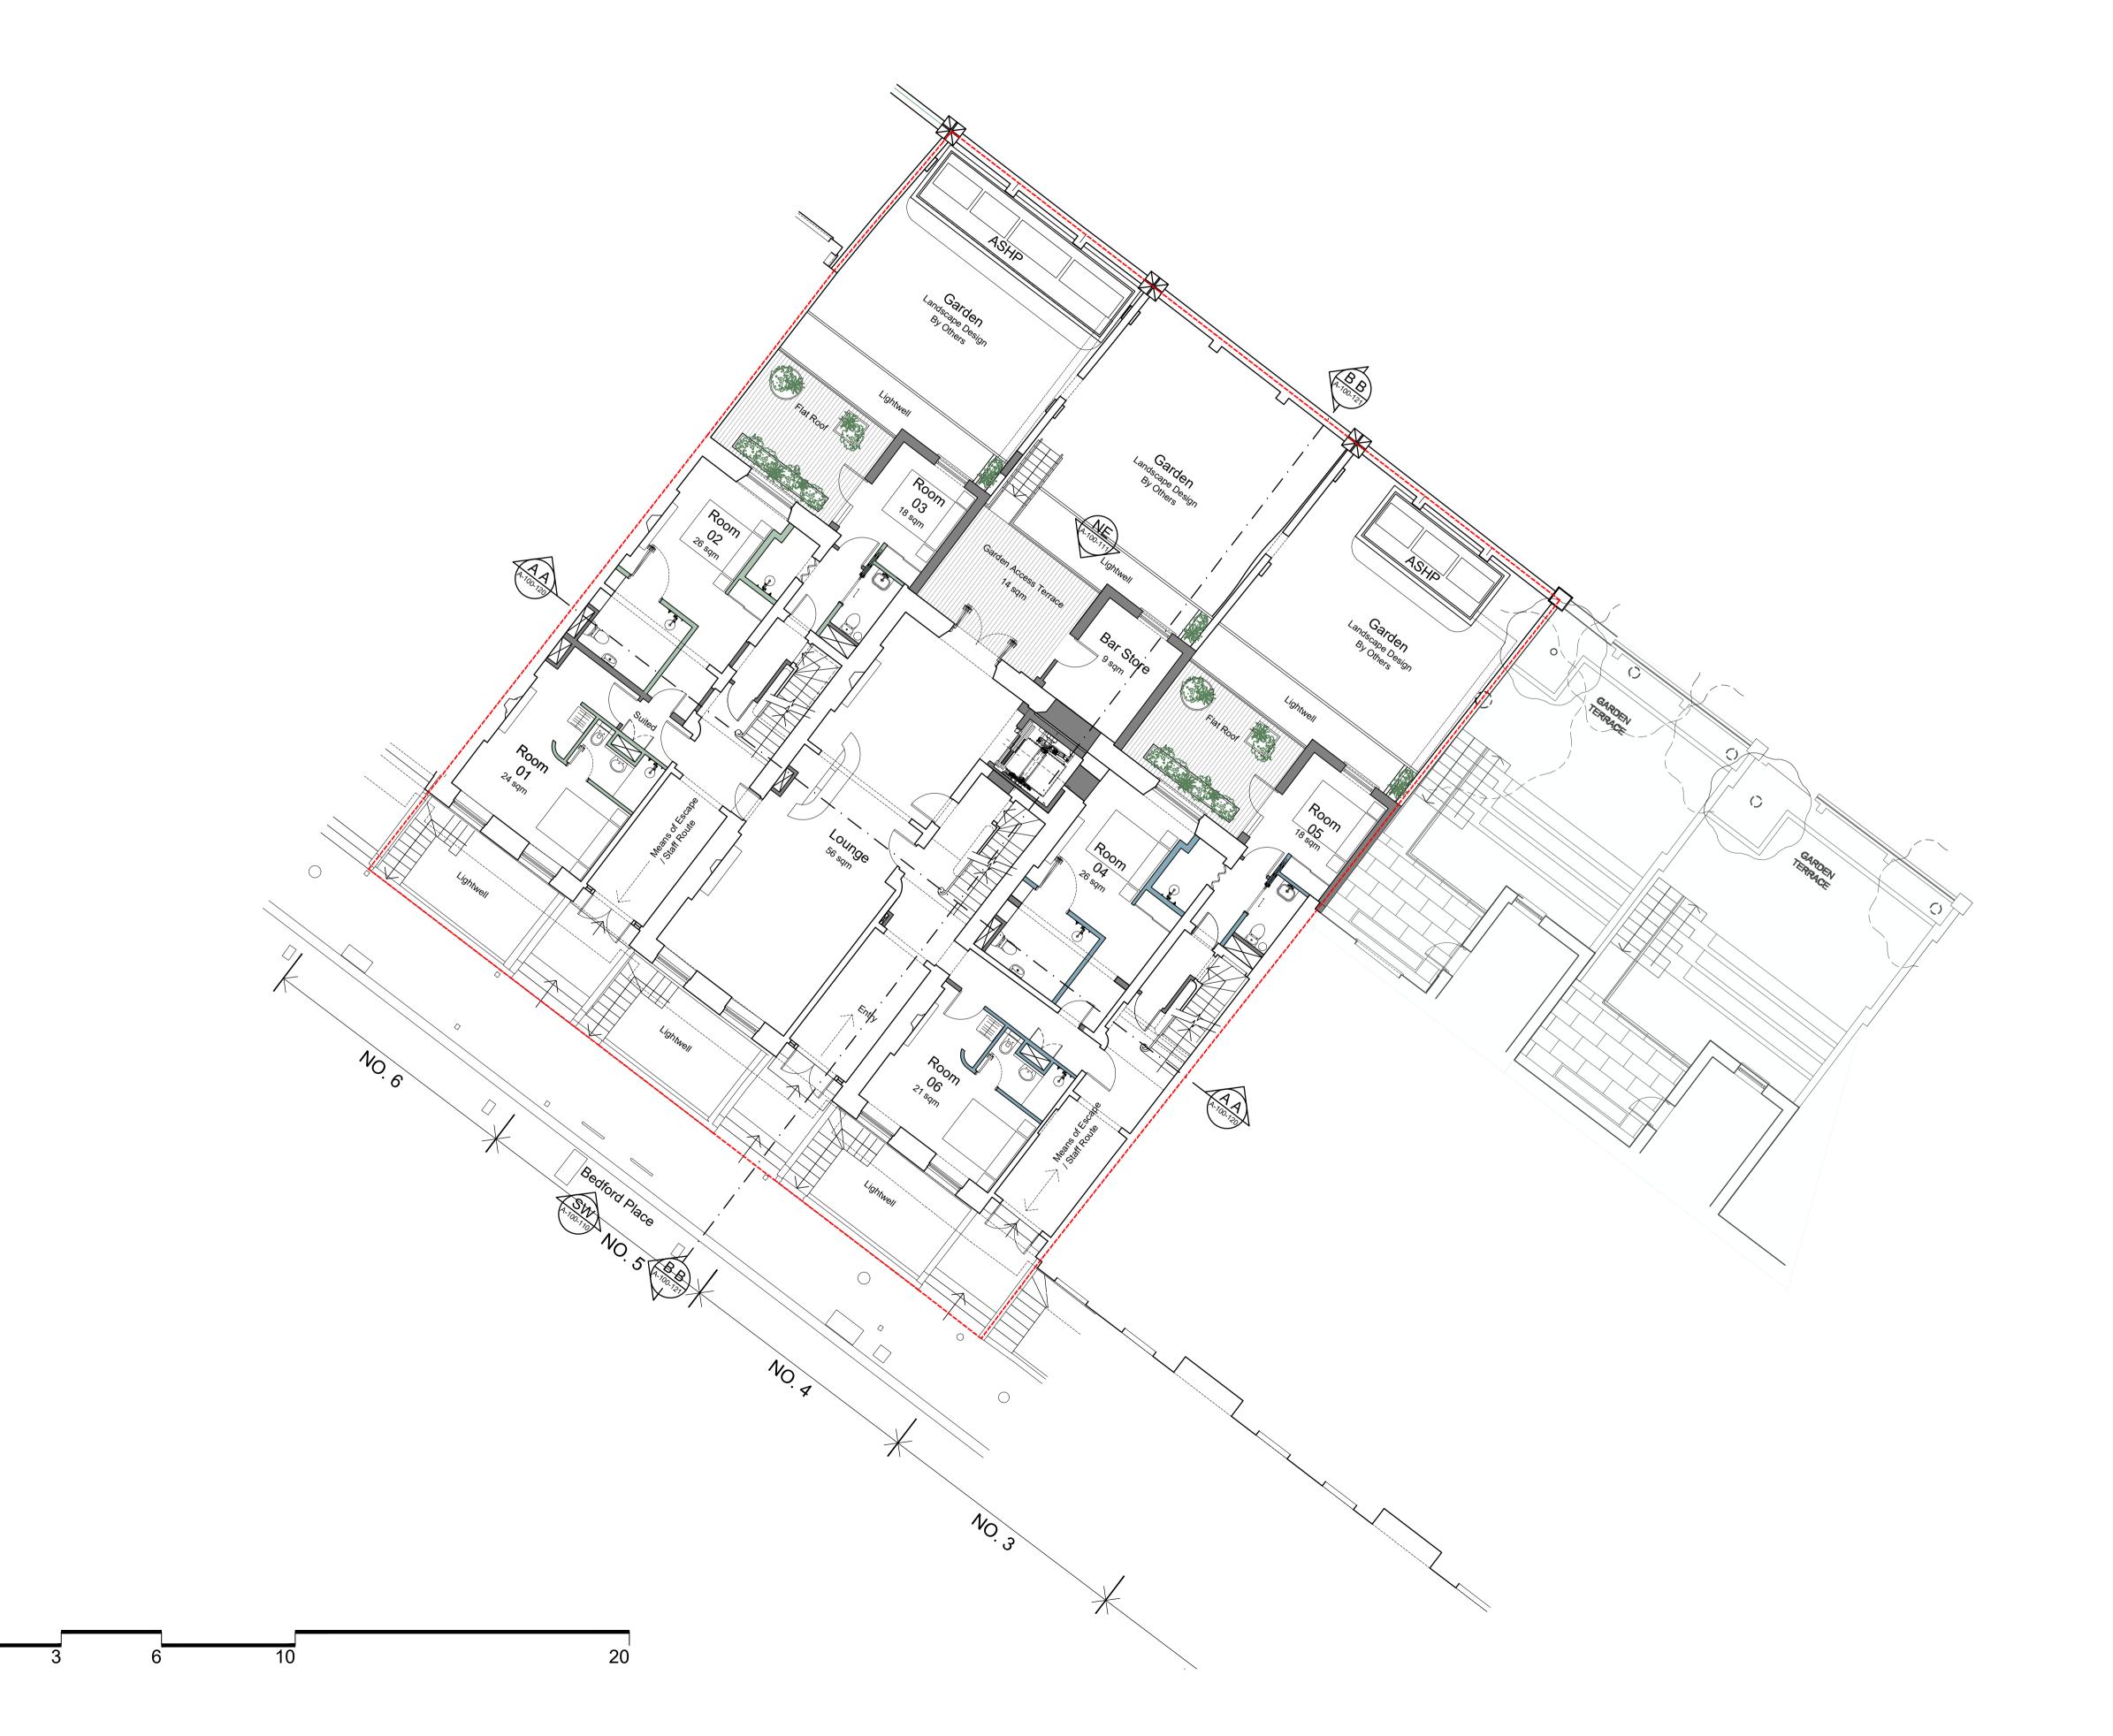

## NOTES

| <br>Application site/ownership          |  |
|-----------------------------------------|--|
| Proposed walls to be filled in          |  |
| 'Pod' insertions at No. 4 Bedford Place |  |
| 'Pod' insertions at No. 5 Bedford Place |  |
| 'Pod' insertions at No. 6 Bedford Place |  |
|                                         |  |

| P1 ISSUED FOR PLAN                                                                                 | INING                                         | 10.07.23 DT MW   |
|----------------------------------------------------------------------------------------------------|-----------------------------------------------|------------------|
| P0 ISSUED FOR PLAN                                                                                 |                                               | 10.03.23 DT MW   |
| rev amendments                                                                                     |                                               | date by chk      |
| studio<br>moren<br>studio moren Ltd                                                                | 57d<br>jamestown road<br>london nw1 7db<br>UK |                  |
| architecture urban design interior design creative m www.studiomoren.co.ul studio@studiomoren.co.u | edia<br>k                                     | t: 020 7267 4440 |
| project                                                                                            |                                               |                  |
| 4-6 Bedford                                                                                        | Place                                         |                  |
| London, WC                                                                                         |                                               |                  |
| client                                                                                             | 10 330                                        |                  |
|                                                                                                    | rt.                                           |                  |
| Nebra Prope                                                                                        | rty                                           |                  |
| drawing title                                                                                      |                                               |                  |
| Proposed                                                                                           |                                               |                  |
| Ground Floo                                                                                        | r Site Plan                                   |                  |
| drawing status                                                                                     |                                               |                  |
| PLANNIN                                                                                            | G                                             |                  |
| scale                                                                                              | date                                          | drawn by         |
| 1:100 @ A1<br>1:200 @ A3                                                                           | 10/03/2023                                    | DT               |
| job no.                                                                                            | drawing no.                                   | revision         |