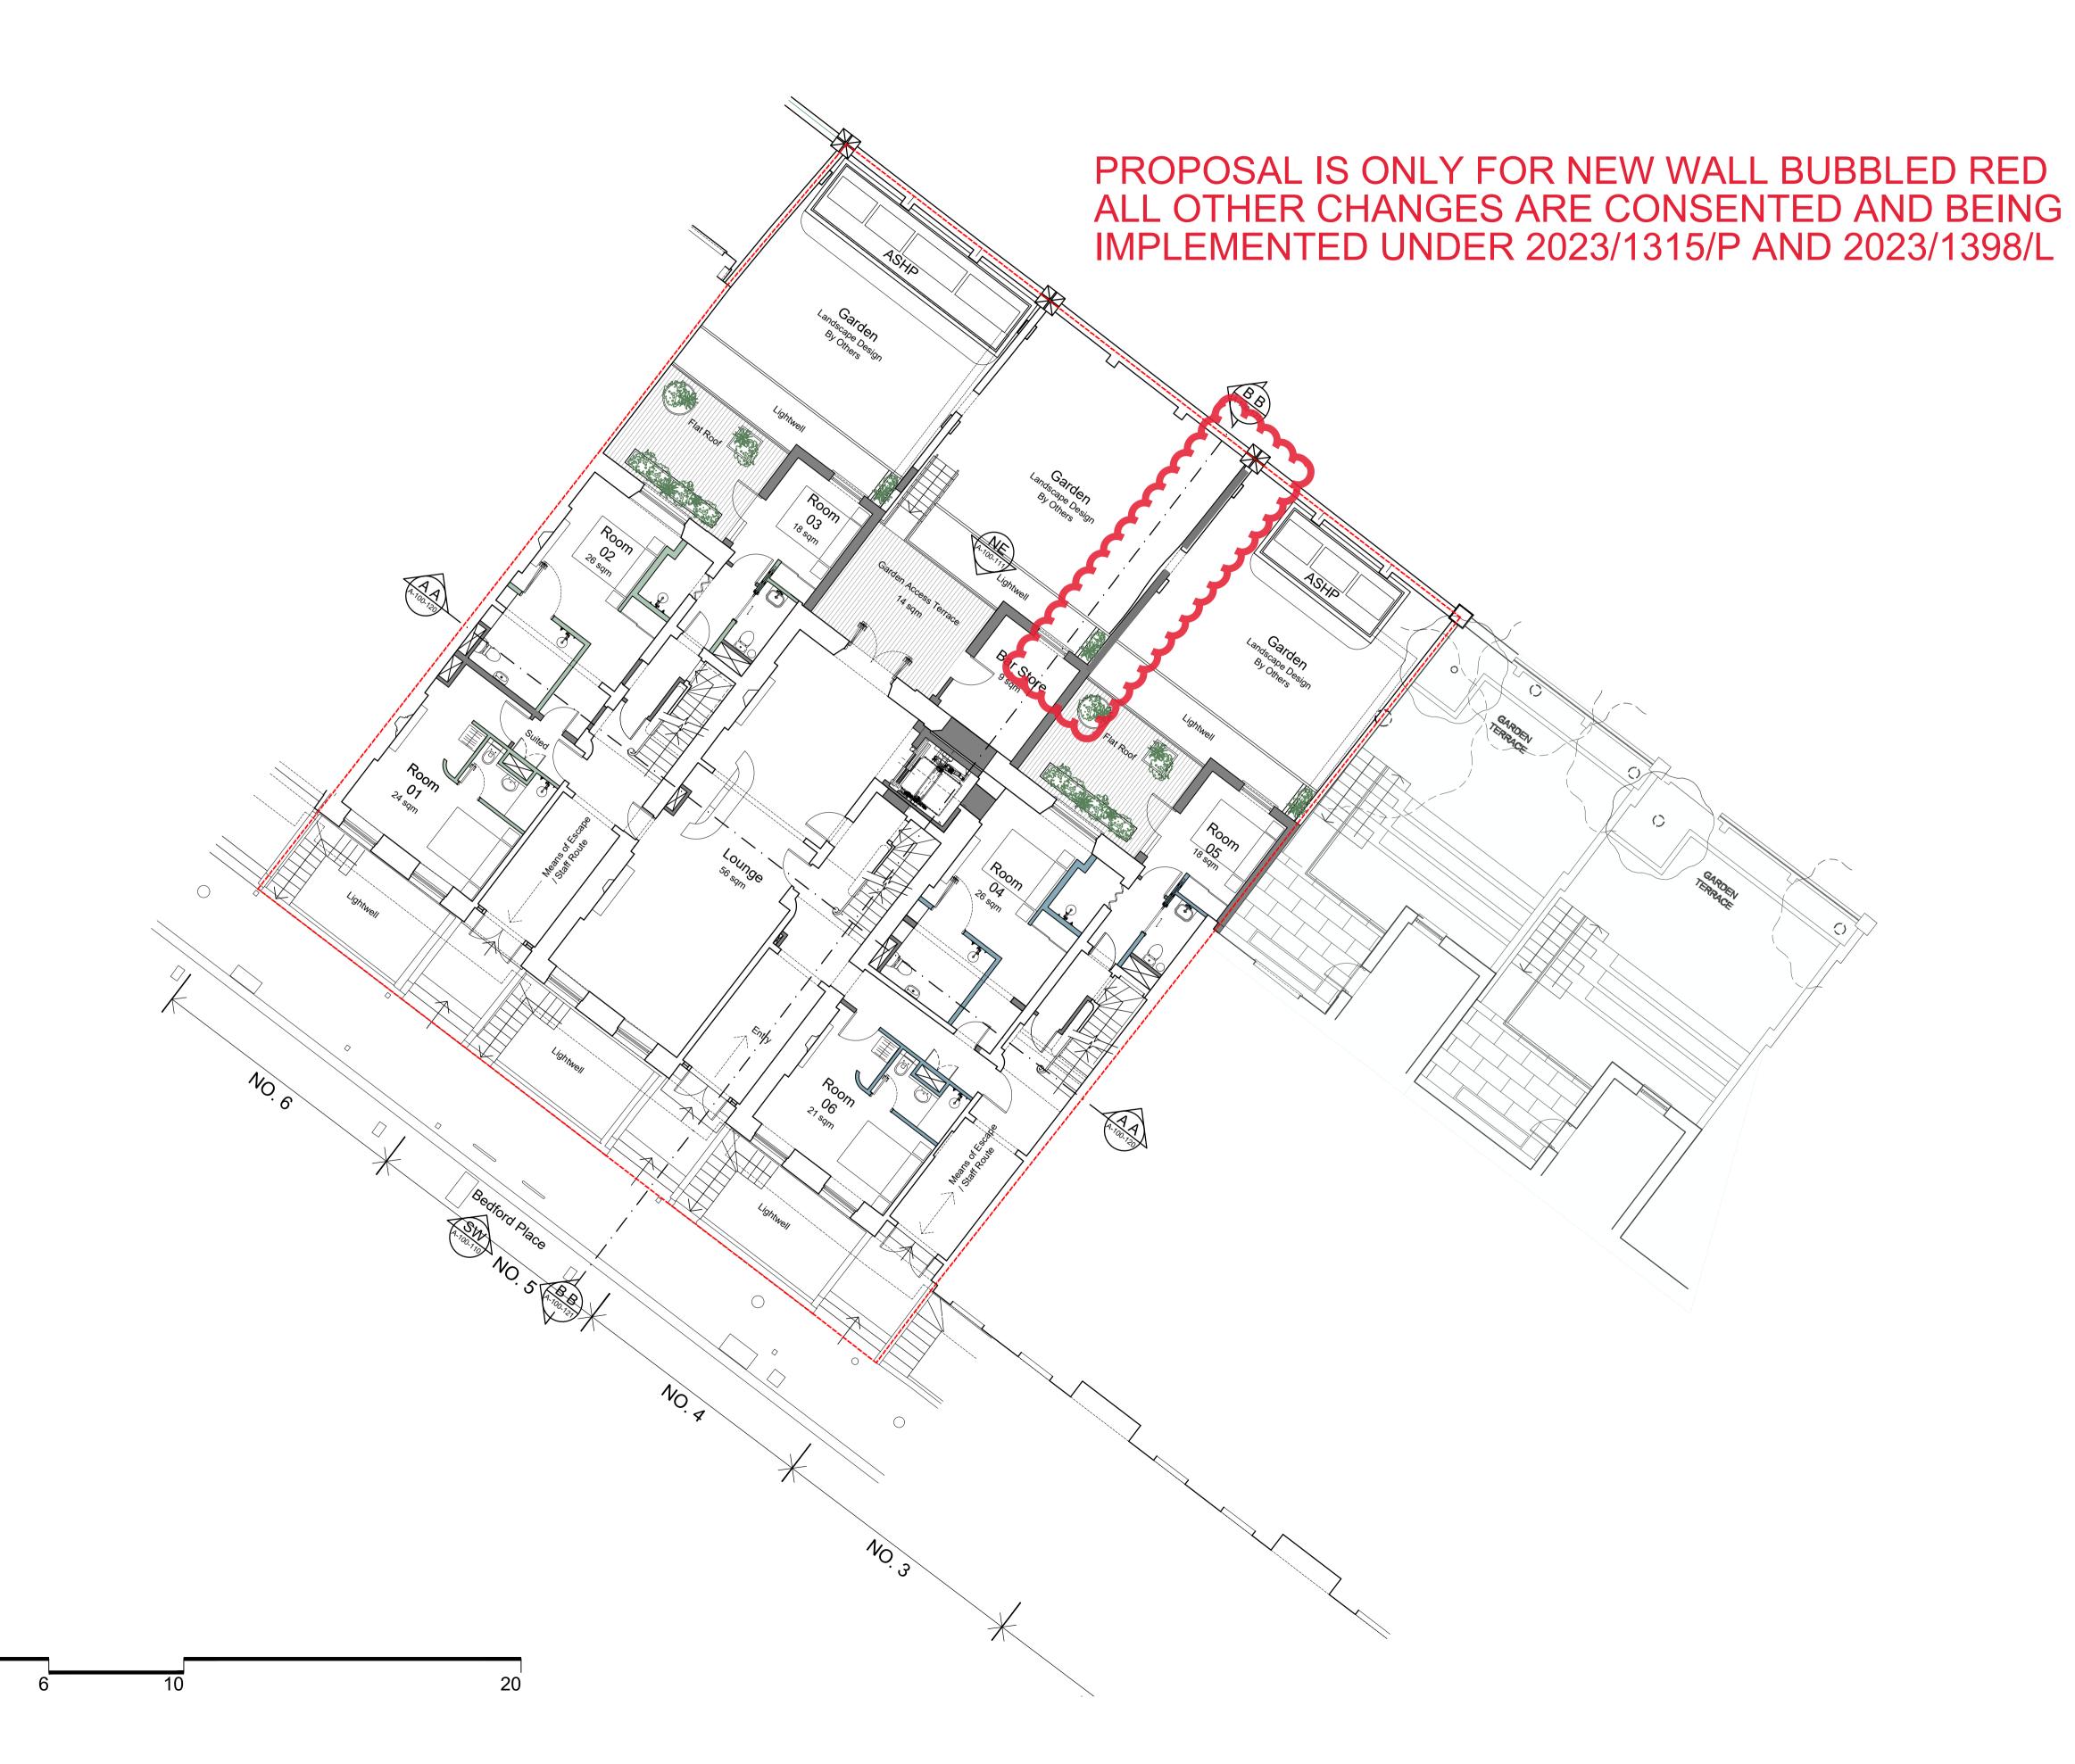

## NOTES

| P1 ISSUED FOR PLAN<br>P0 ISSUED FOR PLAN                                                                                         |             | 10.07.23 D<br>10.03.23 D                      |      |
|----------------------------------------------------------------------------------------------------------------------------------|-------------|-----------------------------------------------|------|
| rev amendments                                                                                                                   |             | date by                                       | / C  |
| studio<br>moren                                                                                                                  |             | 57d<br>jamestown road<br>london nw1 7dl<br>UK |      |
| studio moren Ltd<br>architecture urban design<br>interior design creative me<br>www.studiomoren.co.ul<br>studio@studiomoren.co.u | edia<br>•   | t: 020 726                                    | 7 44 |
| architecture                                                                                                                     |             |                                               |      |
| London, WC client Nebra Prope                                                                                                    |             |                                               |      |
| drawing title Proposed Ground Floor                                                                                              | r Site Plan |                                               |      |
| drawing status                                                                                                                   | _           |                                               |      |
| PLANNIN                                                                                                                          | G           |                                               |      |
| scale                                                                                                                            | date        | drawn by                                      |      |
| 1:100 @ A1<br>1:200 @ A3                                                                                                         | 07.05.2024  | DT                                            |      |
| job no.                                                                                                                          | drawing no. | revision                                      |      |
| 4000                                                                                                                             | A 400 000   | DQ                                            |      |