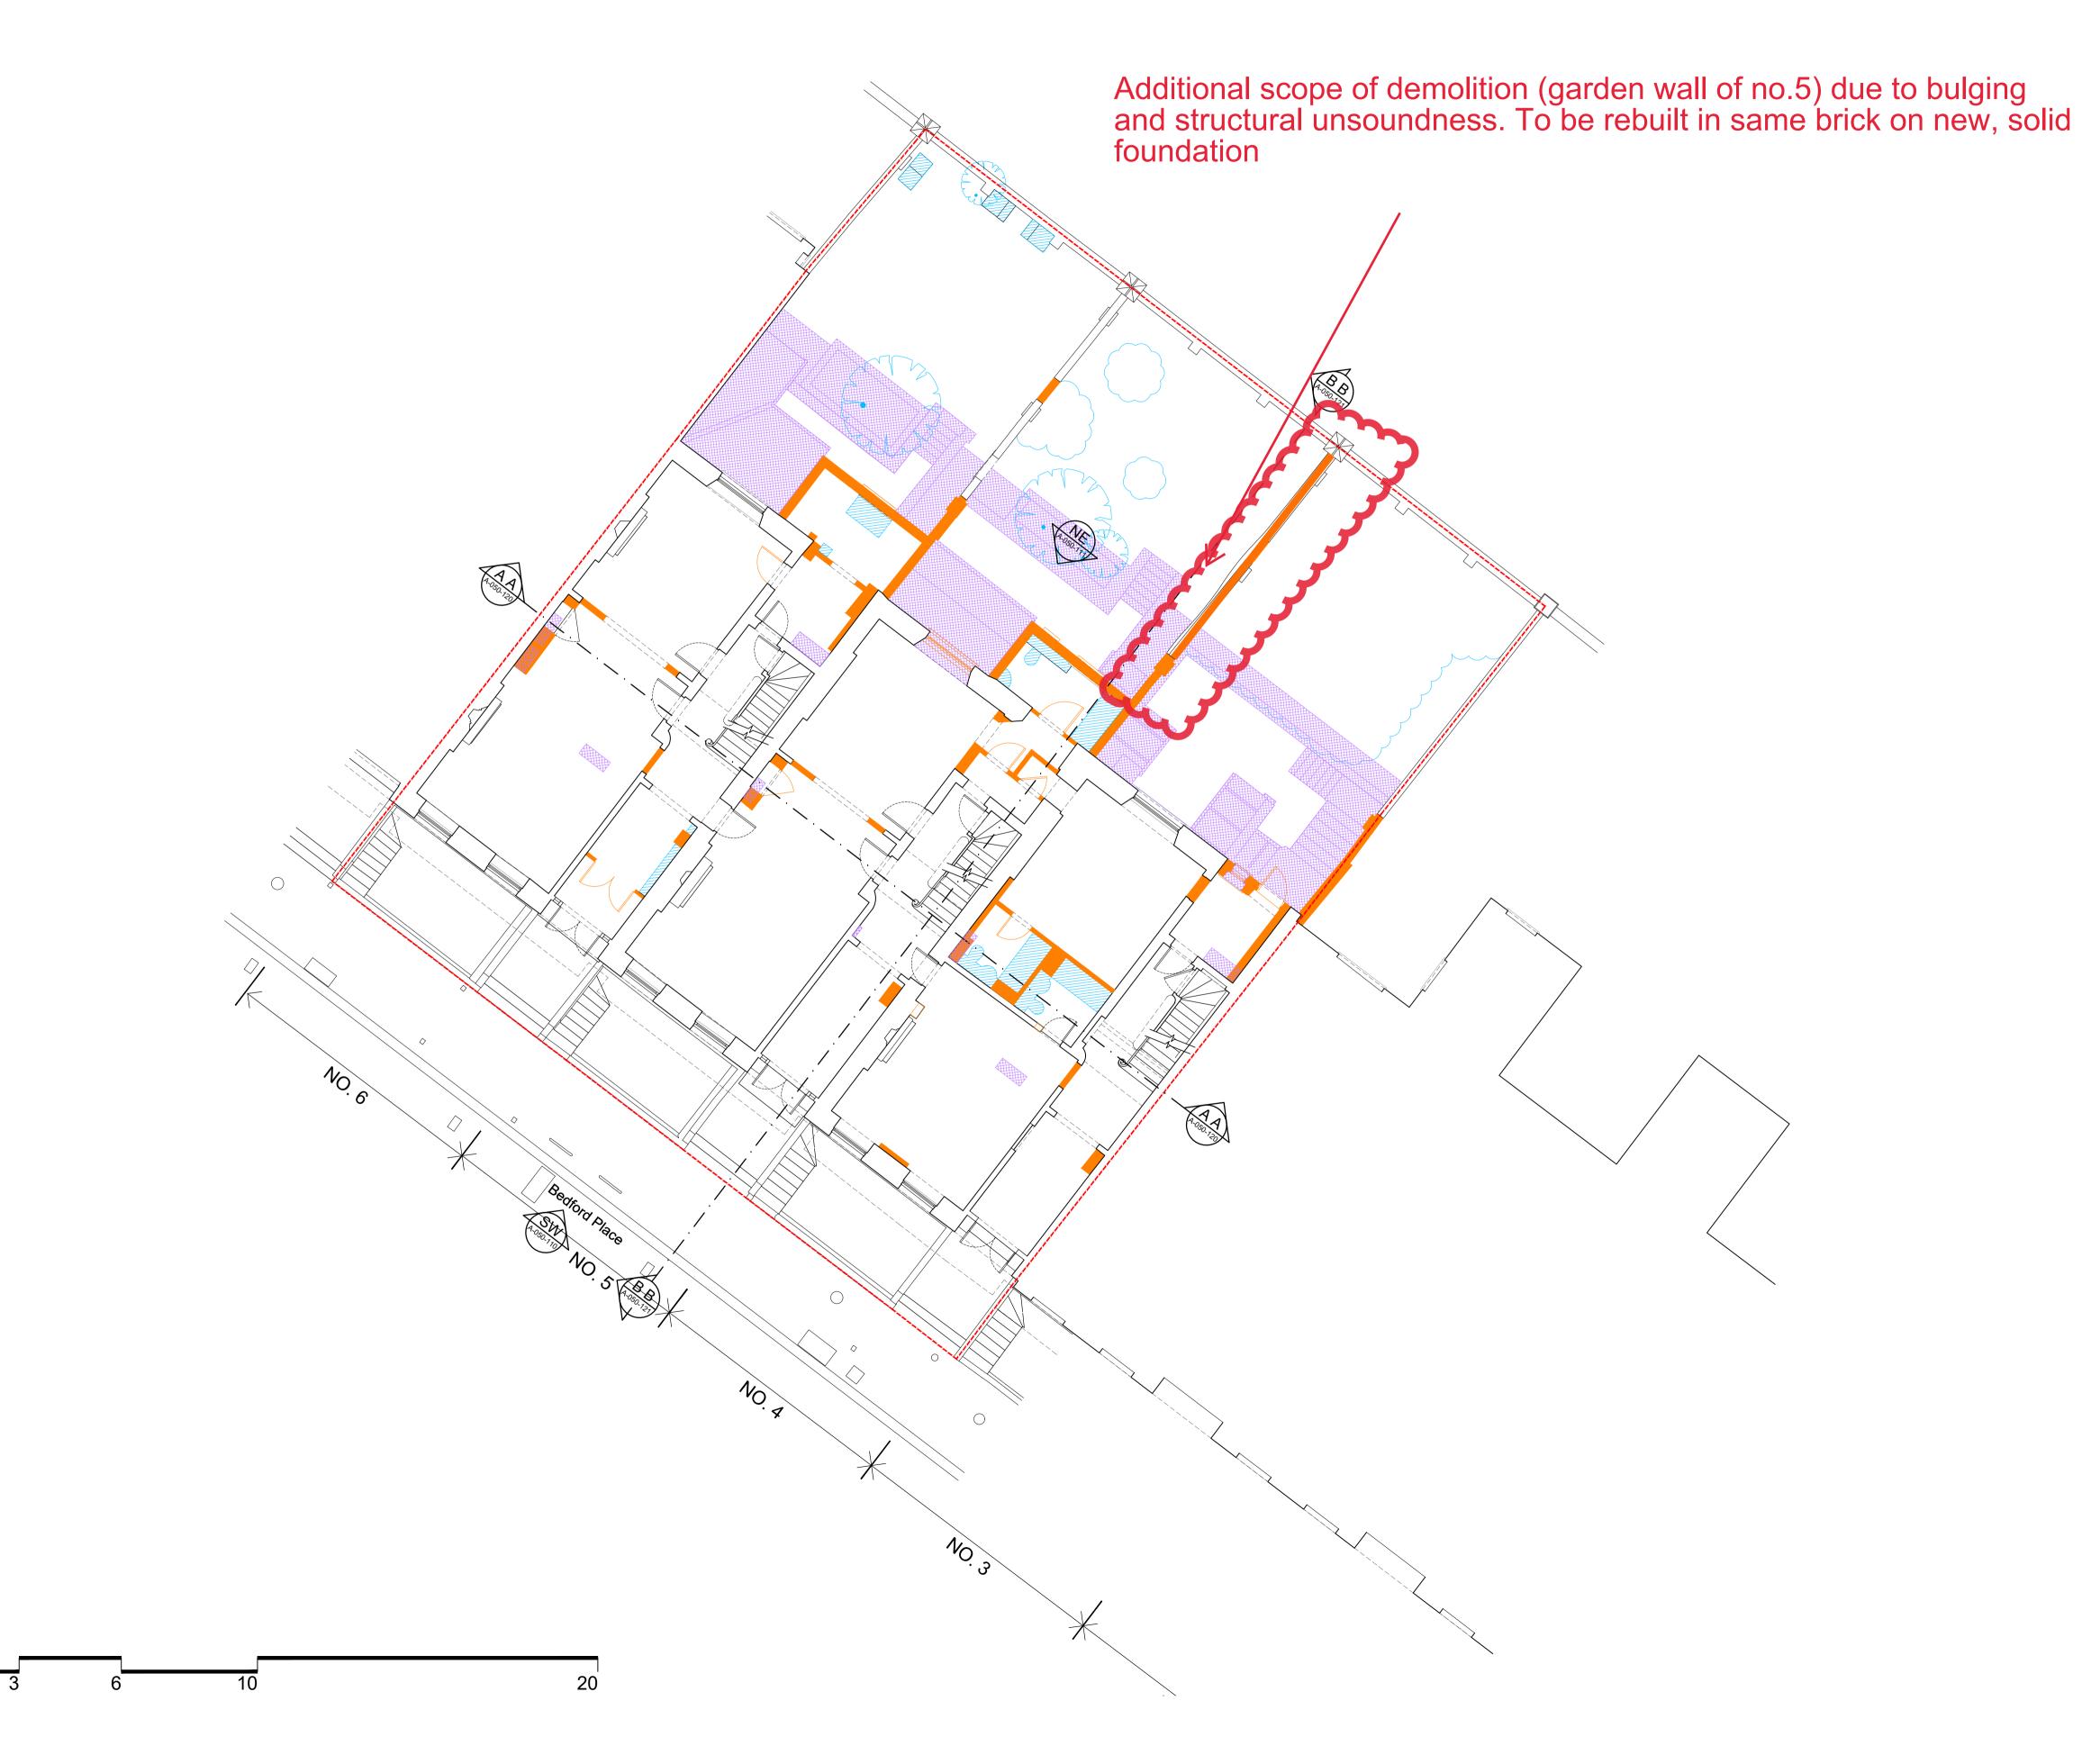

## PROPOSAL IS ONLY FOR NEW WALL BUBBLED RED ALL OTHER CHANGES ARE CONSENTED AND BEING IMPLEMENTED UNDER 2023/1315/P AND 2023/1398/L

Copyright: All rights reserved. This drawing must not be reproduced without permission.

NOTES

Proposed structure / fabric element removal

Proposed penetrations /

excavation to structure / fabric / earthwork removal

Proposed features such as plant and fixed furniture removal

| P0 ISSUED FOR PLAN                                                                                                                | NING        | 10.03.23 DT M\                               |
|-----------------------------------------------------------------------------------------------------------------------------------|-------------|----------------------------------------------|
| rev amendments                                                                                                                    |             | date by ch                                   |
| studio<br>moren                                                                                                                   |             | 57d<br>jamestown roa<br>london nw1 7dl<br>UK |
| studio moren Ltd<br>architecture urban design<br>interior design creative me<br>www.studiomoren.co.uk<br>studio@studiomoren.co.ul | •           | t: 020 7267 444                              |
| architecture                                                                                                                      |             |                                              |
| project<br>4-6 Bedford F<br>London, WC                                                                                            |             |                                              |
| client<br>SAV Group                                                                                                               |             |                                              |
| drawing title                                                                                                                     |             |                                              |
| Demolition<br>Ground Floor                                                                                                        | -           |                                              |
| drawing status                                                                                                                    |             |                                              |
| PLANNIN                                                                                                                           | G           |                                              |
| scale                                                                                                                             | date        | drawn by                                     |
| 1:100 @ A1<br>1:200 @ A3                                                                                                          | 10.03.23    | DT                                           |
| job no.                                                                                                                           | drawing no. | revision                                     |
| 1000                                                                                                                              | A 050 000   | DO                                           |