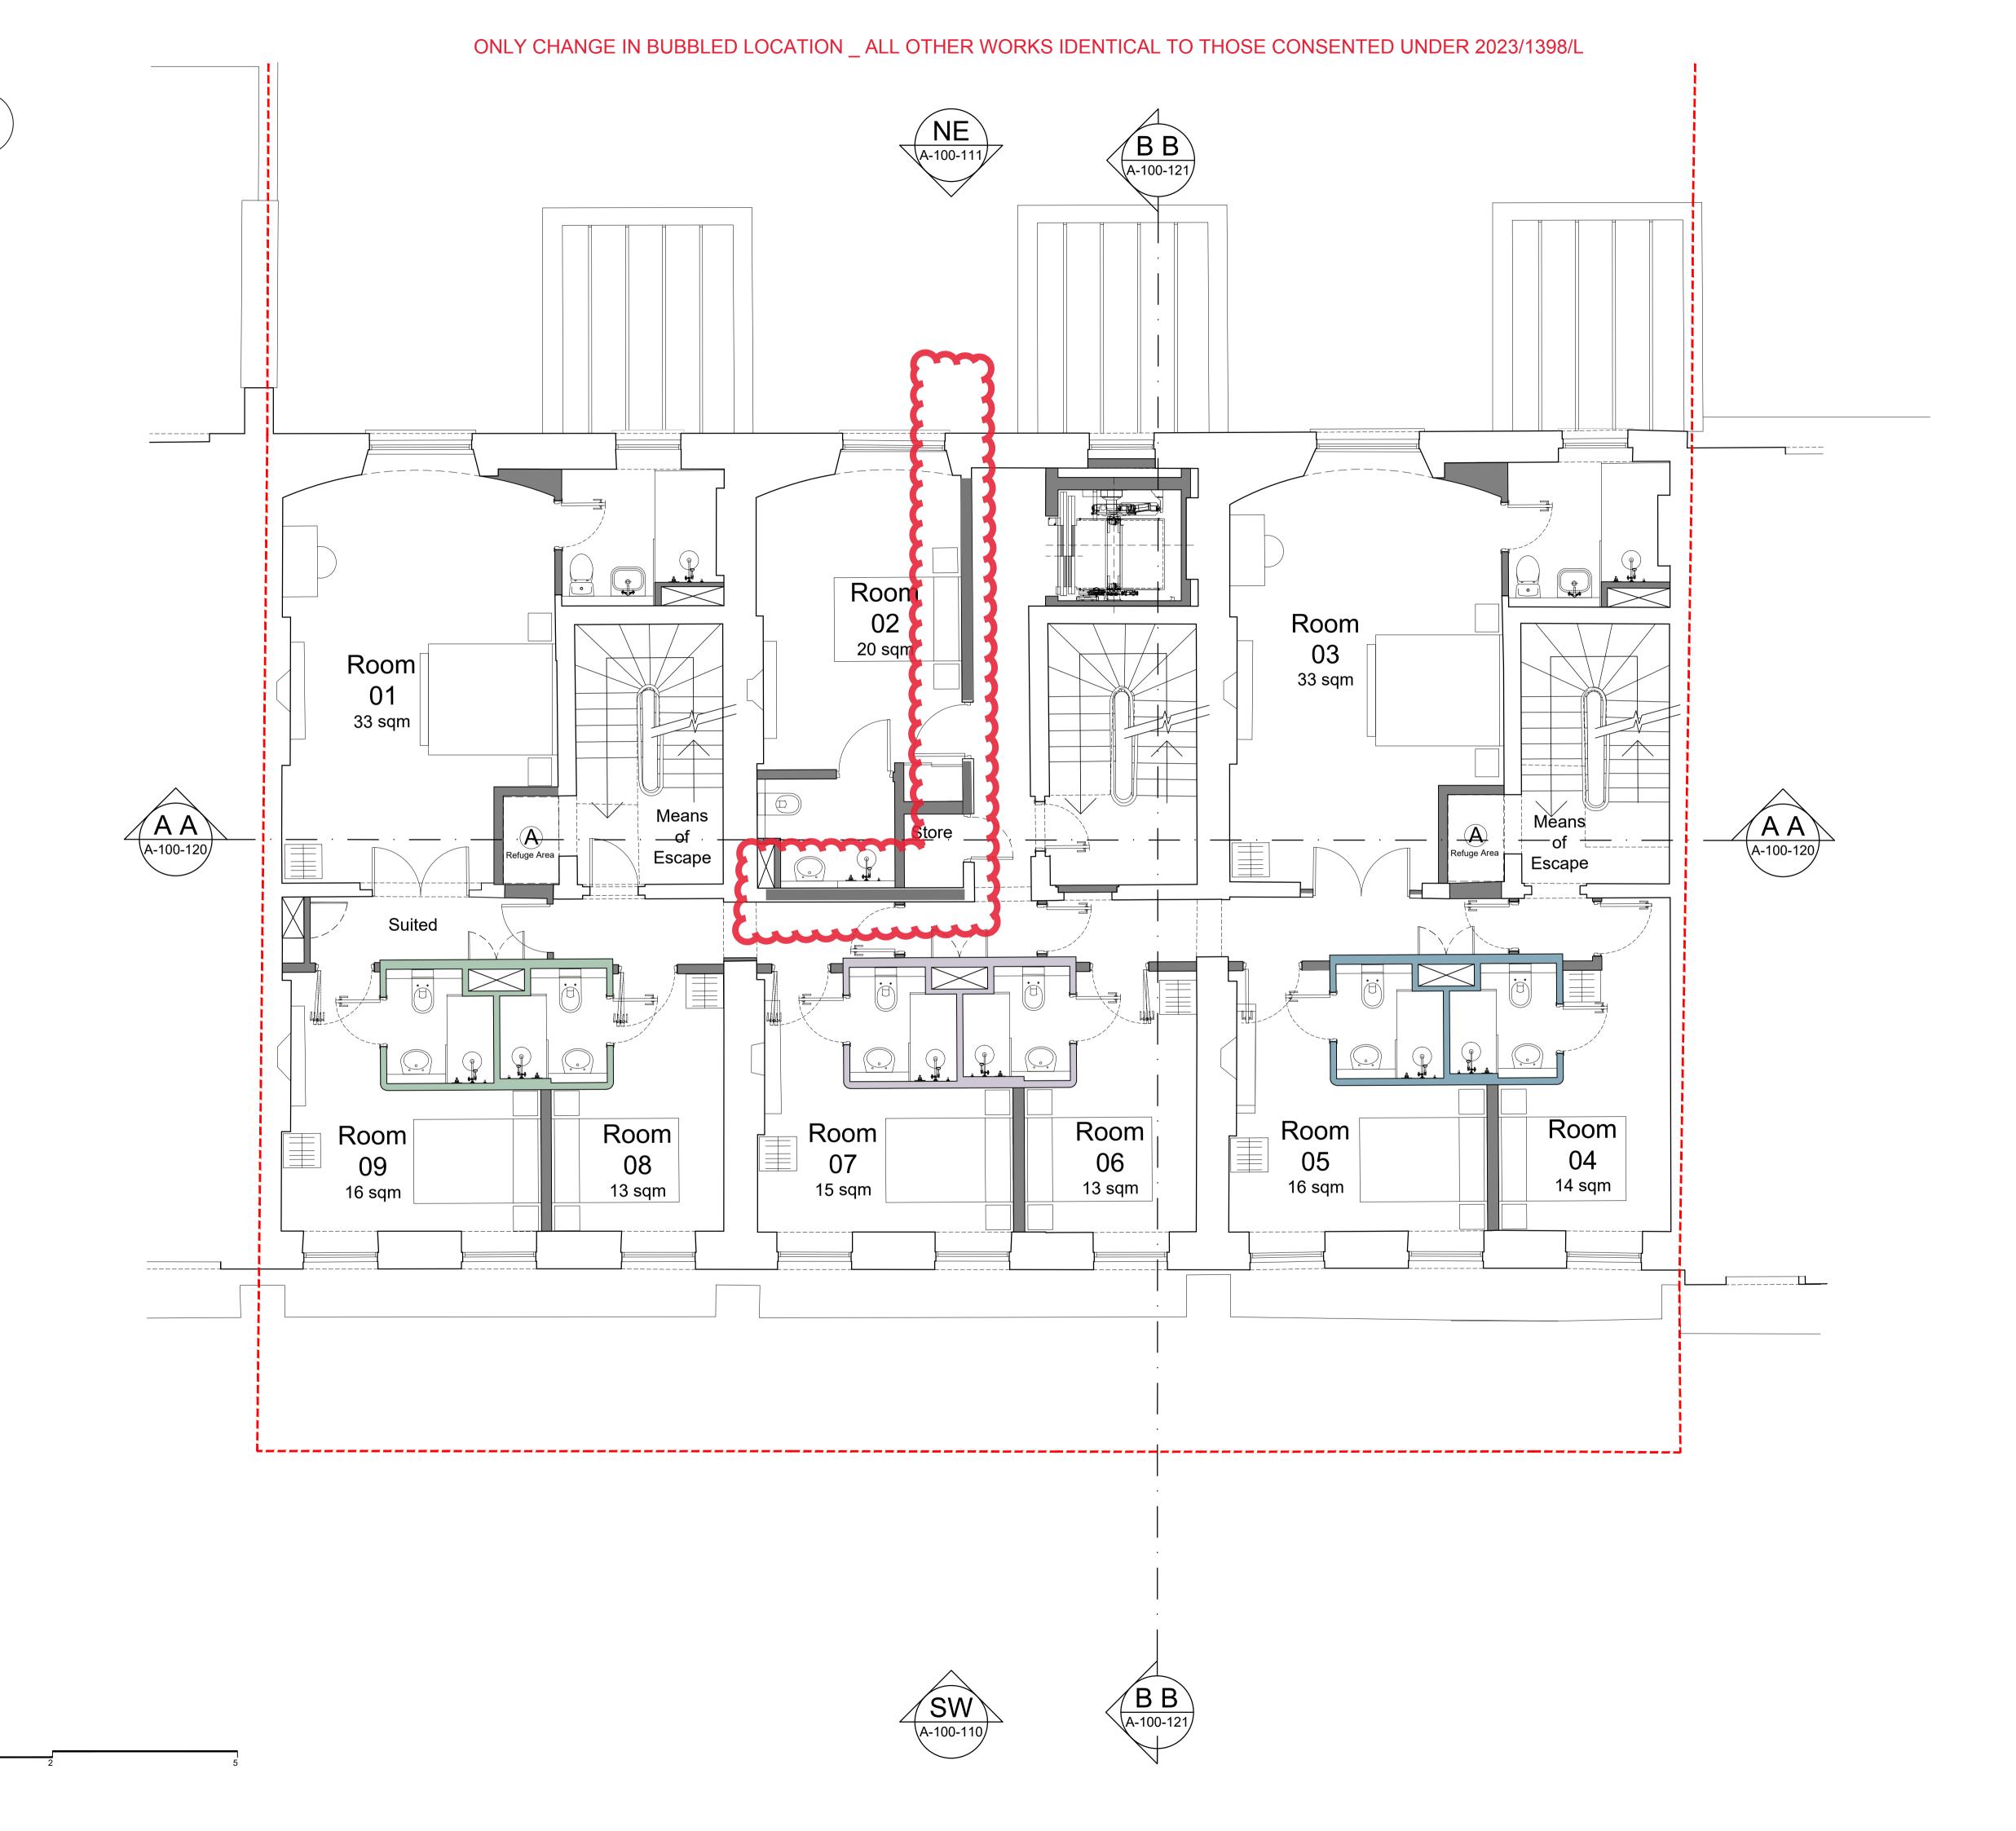

## NOTES

| P0 ISSUED FOR PLANNING                                                                                                          |                  | 10.03.23 DT MW                                |
|---------------------------------------------------------------------------------------------------------------------------------|------------------|-----------------------------------------------|
| rev amendments                                                                                                                  |                  | date by chk                                   |
| studio<br>moren                                                                                                                 |                  | 57d<br>jamestown road<br>london nw1 7db<br>UK |
| studio moren Ltd<br>architecture urban design<br>interior design creative m<br>www.studiomoren.co.ul<br>studio@studiomoren.co.u | edia<br><b>k</b> | t: 020 7267 4440                              |
| architecture                                                                                                                    |                  |                                               |
| project                                                                                                                         |                  |                                               |
| 4-6 Bedford                                                                                                                     | Place            |                                               |
| London, WC                                                                                                                      | 1B 5JD           |                                               |
| client                                                                                                                          |                  |                                               |
| Nebra Prope                                                                                                                     | erty             |                                               |
| drawing title                                                                                                                   |                  |                                               |
| Proposed                                                                                                                        |                  |                                               |
| First Floor PI                                                                                                                  | an               |                                               |
| drawing status                                                                                                                  |                  |                                               |
| PLANNIN                                                                                                                         | IG               |                                               |
| scale                                                                                                                           | date             | drawn by                                      |
| 1:50 @ A1<br>1:100 @ A3                                                                                                         | 07.05.2024       | DT                                            |
| job no.                                                                                                                         | drawing no.      | revision                                      |
| 1890                                                                                                                            | A-100-101        | D1                                            |