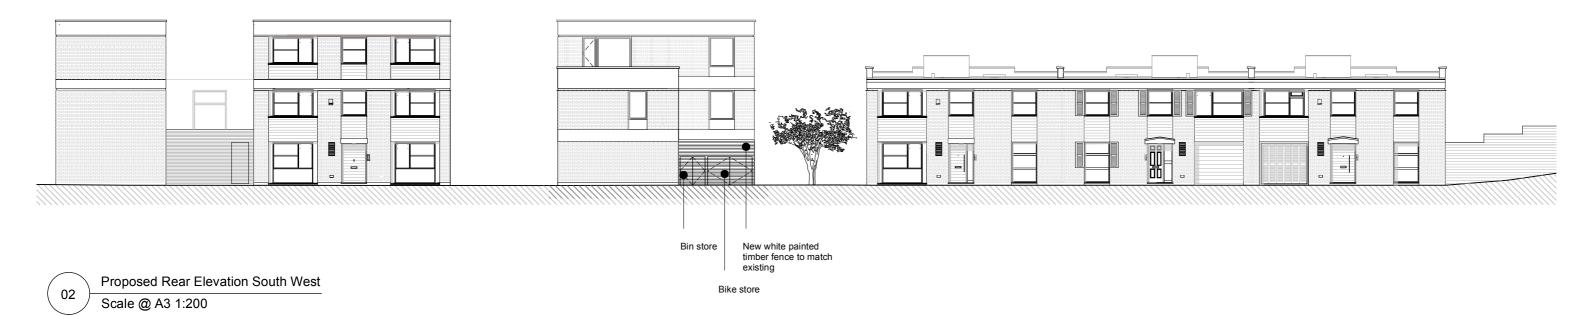

## NOTE DO NOT SCALE DRAWINGS ALL DIMENSIONS TO BE CONFIRMED ON SITE DISCREPANCIES/DIMENSION QUERIES TO BE VERFIED WITH STUDIO HAGEN HALL BEFORE COMMENCING

| Client:                   | Drawing No.: 22065(E)202                                                        |
|---------------------------|---------------------------------------------------------------------------------|
| Project:                  | Scale: 1:100 @ A3 //                                                            |
| 4 Conybeare<br>London     | Drawn: CB Checked: // Date: Feb 23                                              |
| NW3 3SD                   | studio                                                                          |
| Drawing:                  | 0 000 000                                                                       |
| Long Elevation South West | hagenhall                                                                       |
|                           | 07774466244 // info@studiohagenhall.com<br>38-50 Pritchards Road, London E2 9AP |