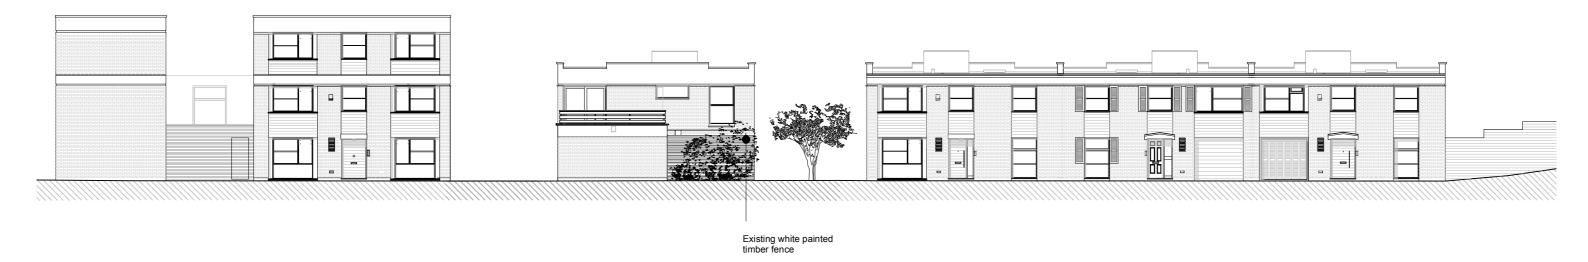

Existing Rear Elevation South West
Scale @ A3 1:200



## NOTE DO NOT SCALE DRAWINGS ALL DIMENSIONS TO BE CONFIRMED ON SITE DISCREPANCIES/DIMENSION QUERIES TO BE VERFIED WITH STUDIO HAGEN HALL BEFORE COMMENCING



| Client:                   | Drawing No.: 22065(E)202                                                        |
|---------------------------|---------------------------------------------------------------------------------|
| Project:                  | Scale: 1:100 @ A3 //                                                            |
| 4 Conybeare<br>London     | Drawn: CB Checked: // Date: Feb 23                                              |
| NW3 3SD                   | studio                                                                          |
| Drawing: