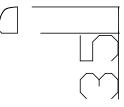

## Door sections

Sections shown as overall timber size.

Bevel profile externally with loose bead internally (closely matching existing profile)

Glazing bar

Centre joint cover strip Doors square edge with cover strip internally and externally to closely match existing