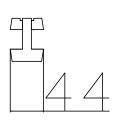

## Door sections

Sections shown as overall timber size.

Bevel profile externally with loose bead internally (closely matching existing profile)

Glazing bar

Centre joint cover strip Doors square edge with cover strip internally and externally to closely match existing