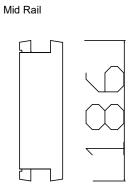

## Door sections

Sections shown as overall timber size.

Bevel profile externally with loose bead internally (closely matching existing profile)

Glazing bar

Centre joint cover strip Doors square edge with cover strip internally and externally to closely match existing