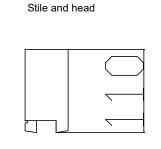

## Door sections

Sections shown as overall timber size.

Bevel profile externally with loose bead internally (closely matching existing profile)

Glazing bar

Centre joint cover strip Doors square edge with cover strip internally and externally to closely match existing