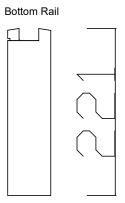

## Door sections

Sections shown as overall timber size.

Bevel profile externally with loose bead internally (closely matching existing profile)

Glazing bar

Centre joint cover strip Doors square edge with cover strip internally and externally to closely match existing