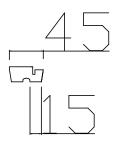

## Door sections

Sections shown as overall timber size.

Bevel profile externally with loose bead internally (closely matching existing profile)

Glazing bar

Centre joint cover strip Doors square edge with cover strip internally and externally to closely match existing

Slim profile weatherboard

| VIEWED OUTSIDE      |  |  |  |  |
|---------------------|--|--|--|--|
| DOOR OPENS OUTWARDS |  |  |  |  |

| Address:             |   |  |  |
|----------------------|---|--|--|
| Flat 65 Gilbey House | Э |  |  |
| 38 Jamestown RD      |   |  |  |
| NW1 7BY              |   |  |  |