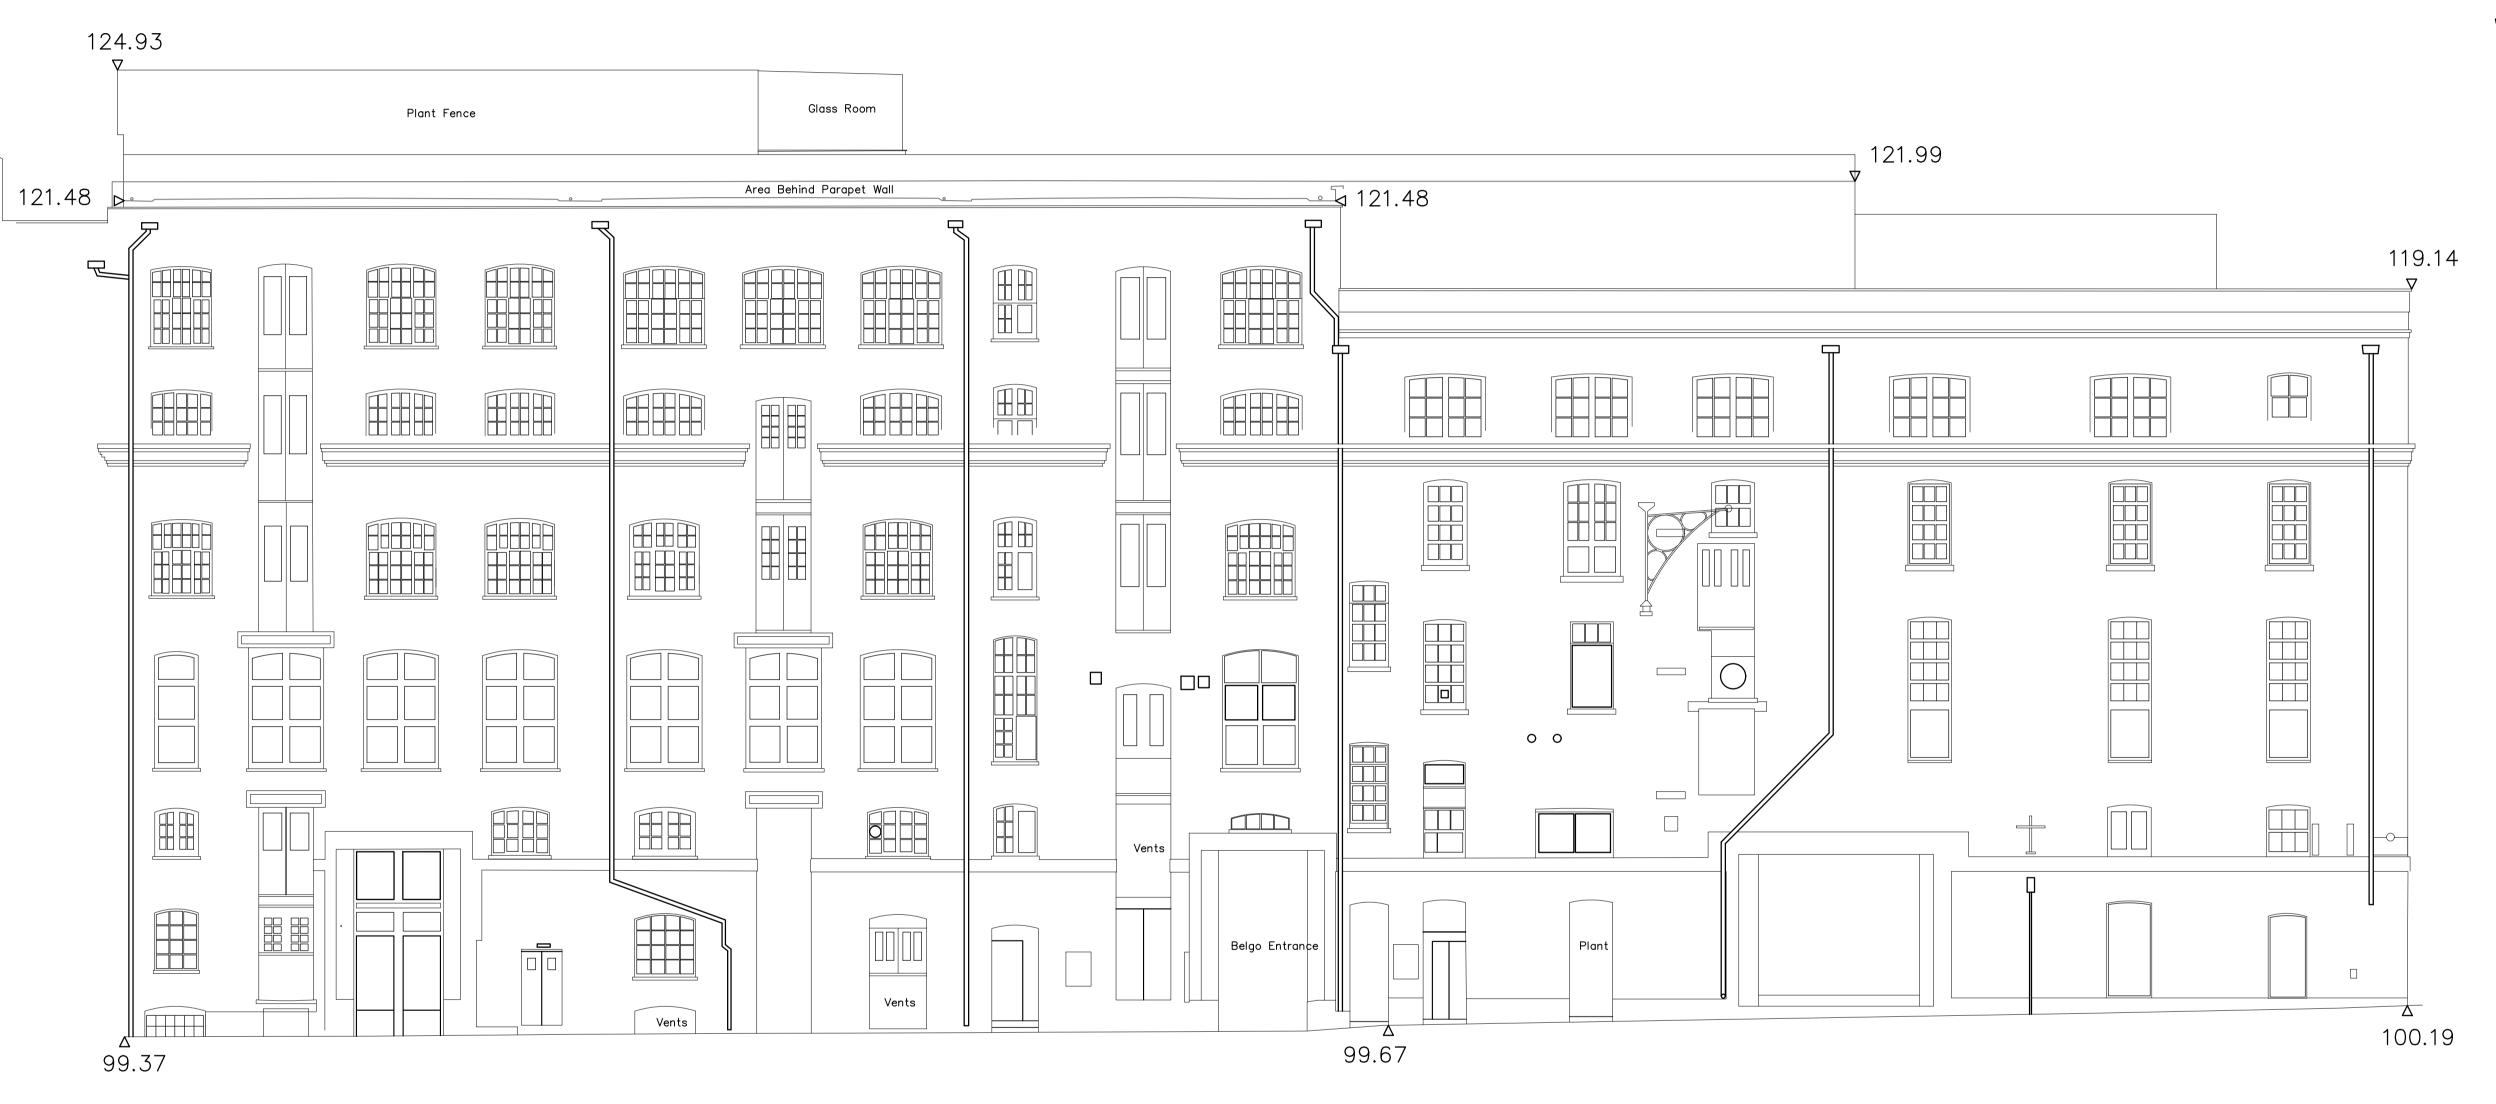

BS X.XX Height from Finished Floor to Beam Above

sxx.xx Height from Finished Floor to Window Sill

hxx.xx Height from Finished Floor to Window Head

**Shelton Street Elevation** 

Arbitrary Datum = 95.00m

Project:
Roofing Replacement
Seven Dials Warehouse 42-56 Earlham Street London, WC9H 2LA

Red Bull Company Ltd

Existing Shelton Street Elevation

Drawing Number: 8000290-IWD-XX-XX-DR-B-1201

Status: Purpose of Issue: Info Information