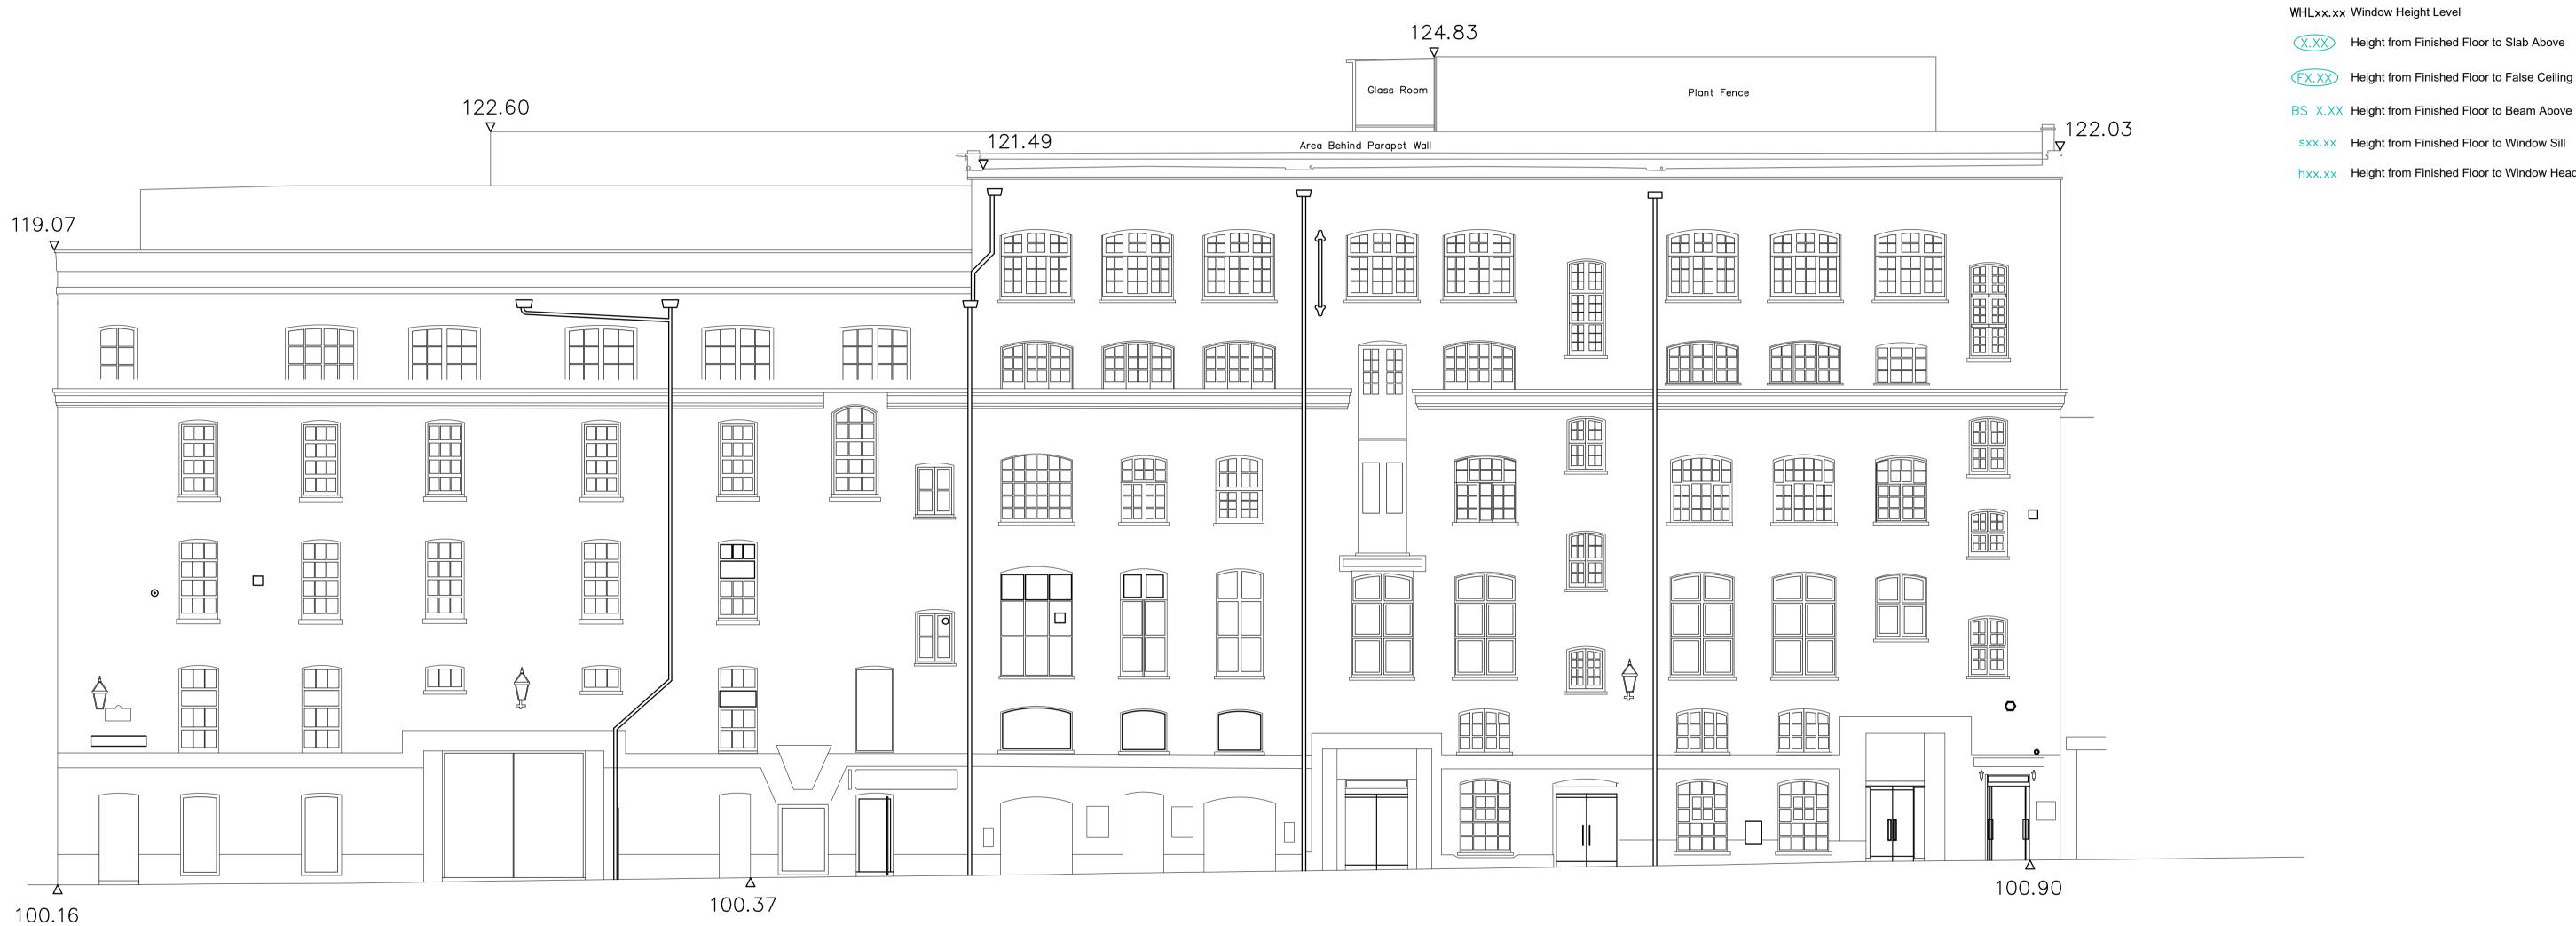

## Legend:

XX.XX Height from Ordnance Survey Datum Line

X.XX Ceiling Level

FX.XX False Ceiling Level

BSLX.XX Beam Soffit Level

WSLxx.xx Window Sill Level

WHLxx.xx Window Height Level

X.XX Height from Finished Floor to Slab Above

FX.XX Height from Finished Floor to False Ceiling Above

sxx.xx Height from Finished Floor to Window Sill

hxx.xx Height from Finished Floor to Window Head

Earlham Street Elevation

Arbitrary Datum = 95.00m

Project:
Roofing Replacement
Seven Dials Warehouse 42-56 Earlham Street London, WC9H 2LA

Red Bull Company Ltd

Existing Earlham Street Elevation

Drawing Number: 8000290-IWD-XX-XX-DR-B-1200 Status: Purpose of Issue: Info Information