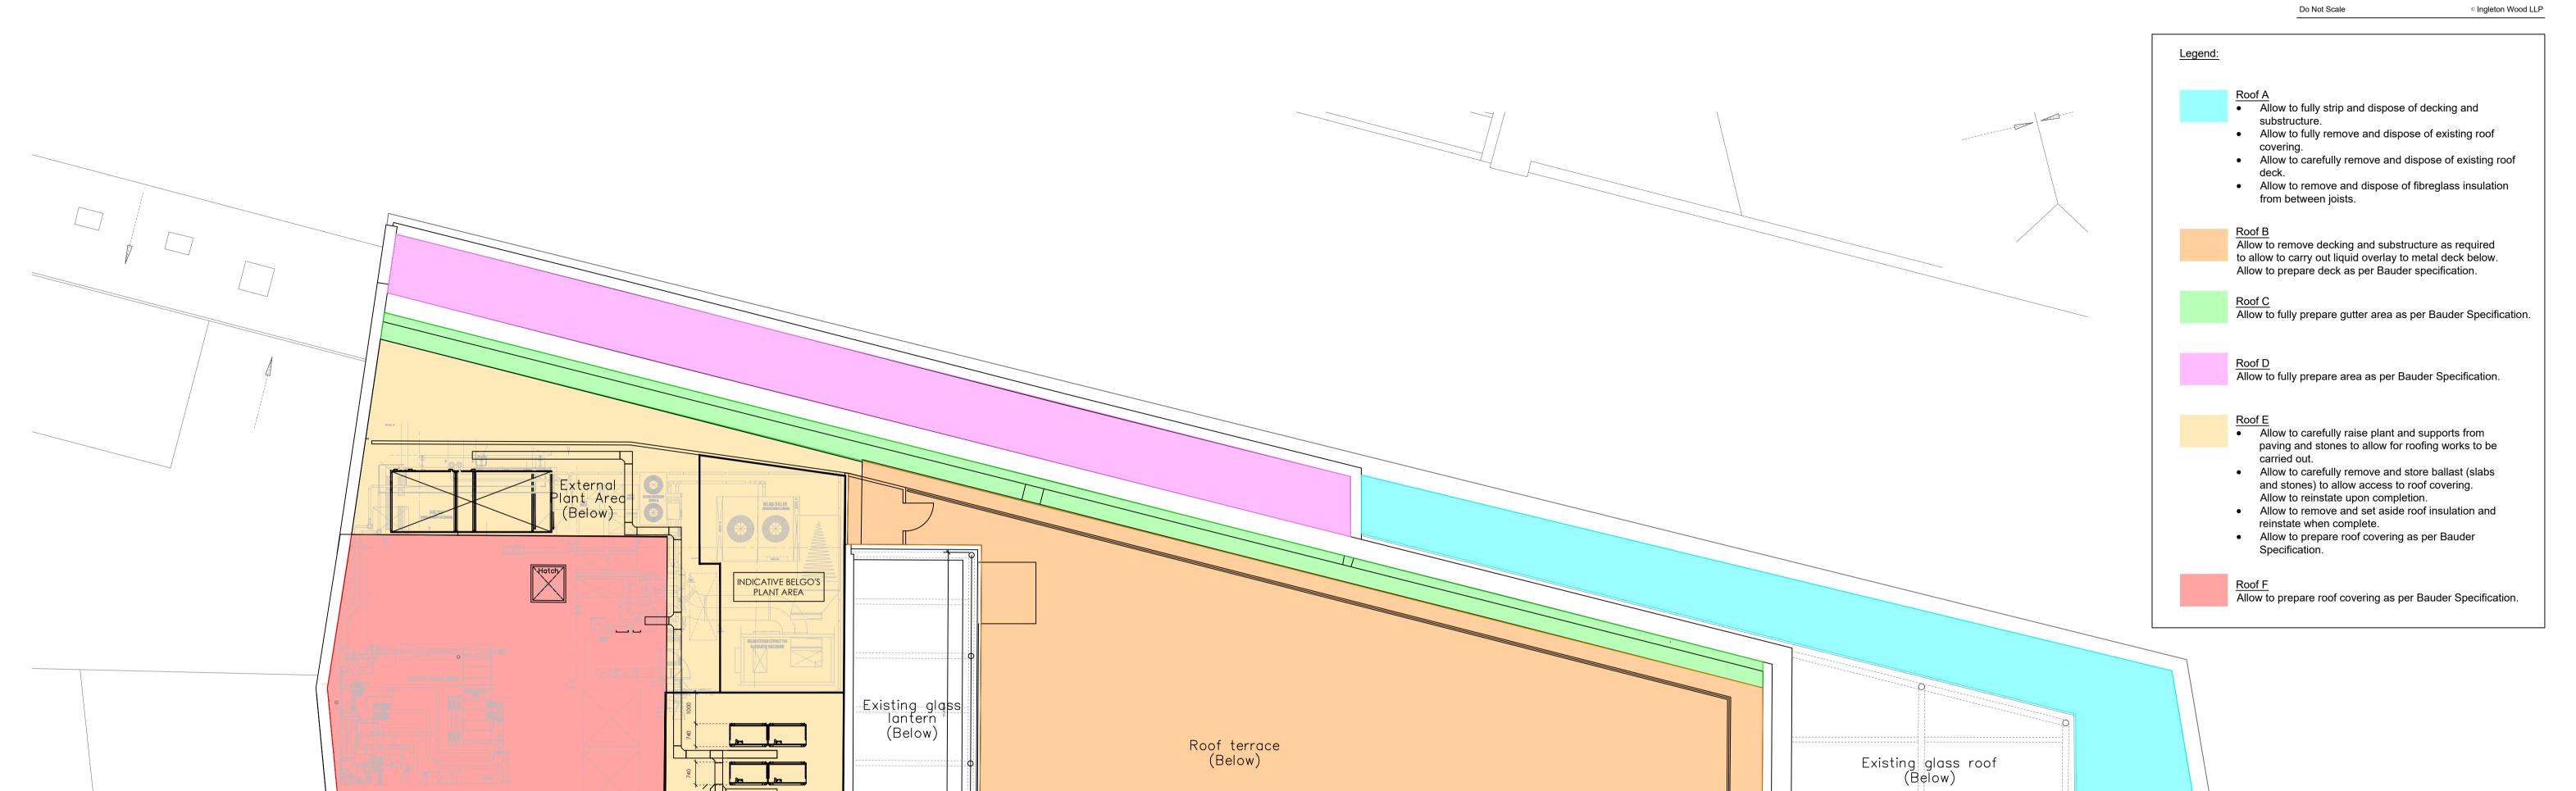

External
Plant Area

(Below)

TENANTS FUTURE PLANT SPACE

External Plant Area (Below)

Ingleton Wood Solving global challenges one building at a time

Roofing Replacement
Seven Dials Warehouse 42-56 Earlham Street London, WC9H 2LA

Client:
Red Bull Company Ltd

Roof Plan Works & Demolition Plan

Drawing Number: 8000290-IWD-XX-RP-DR-B-1101

Status: | Purpose of Issue:
S2 | Information