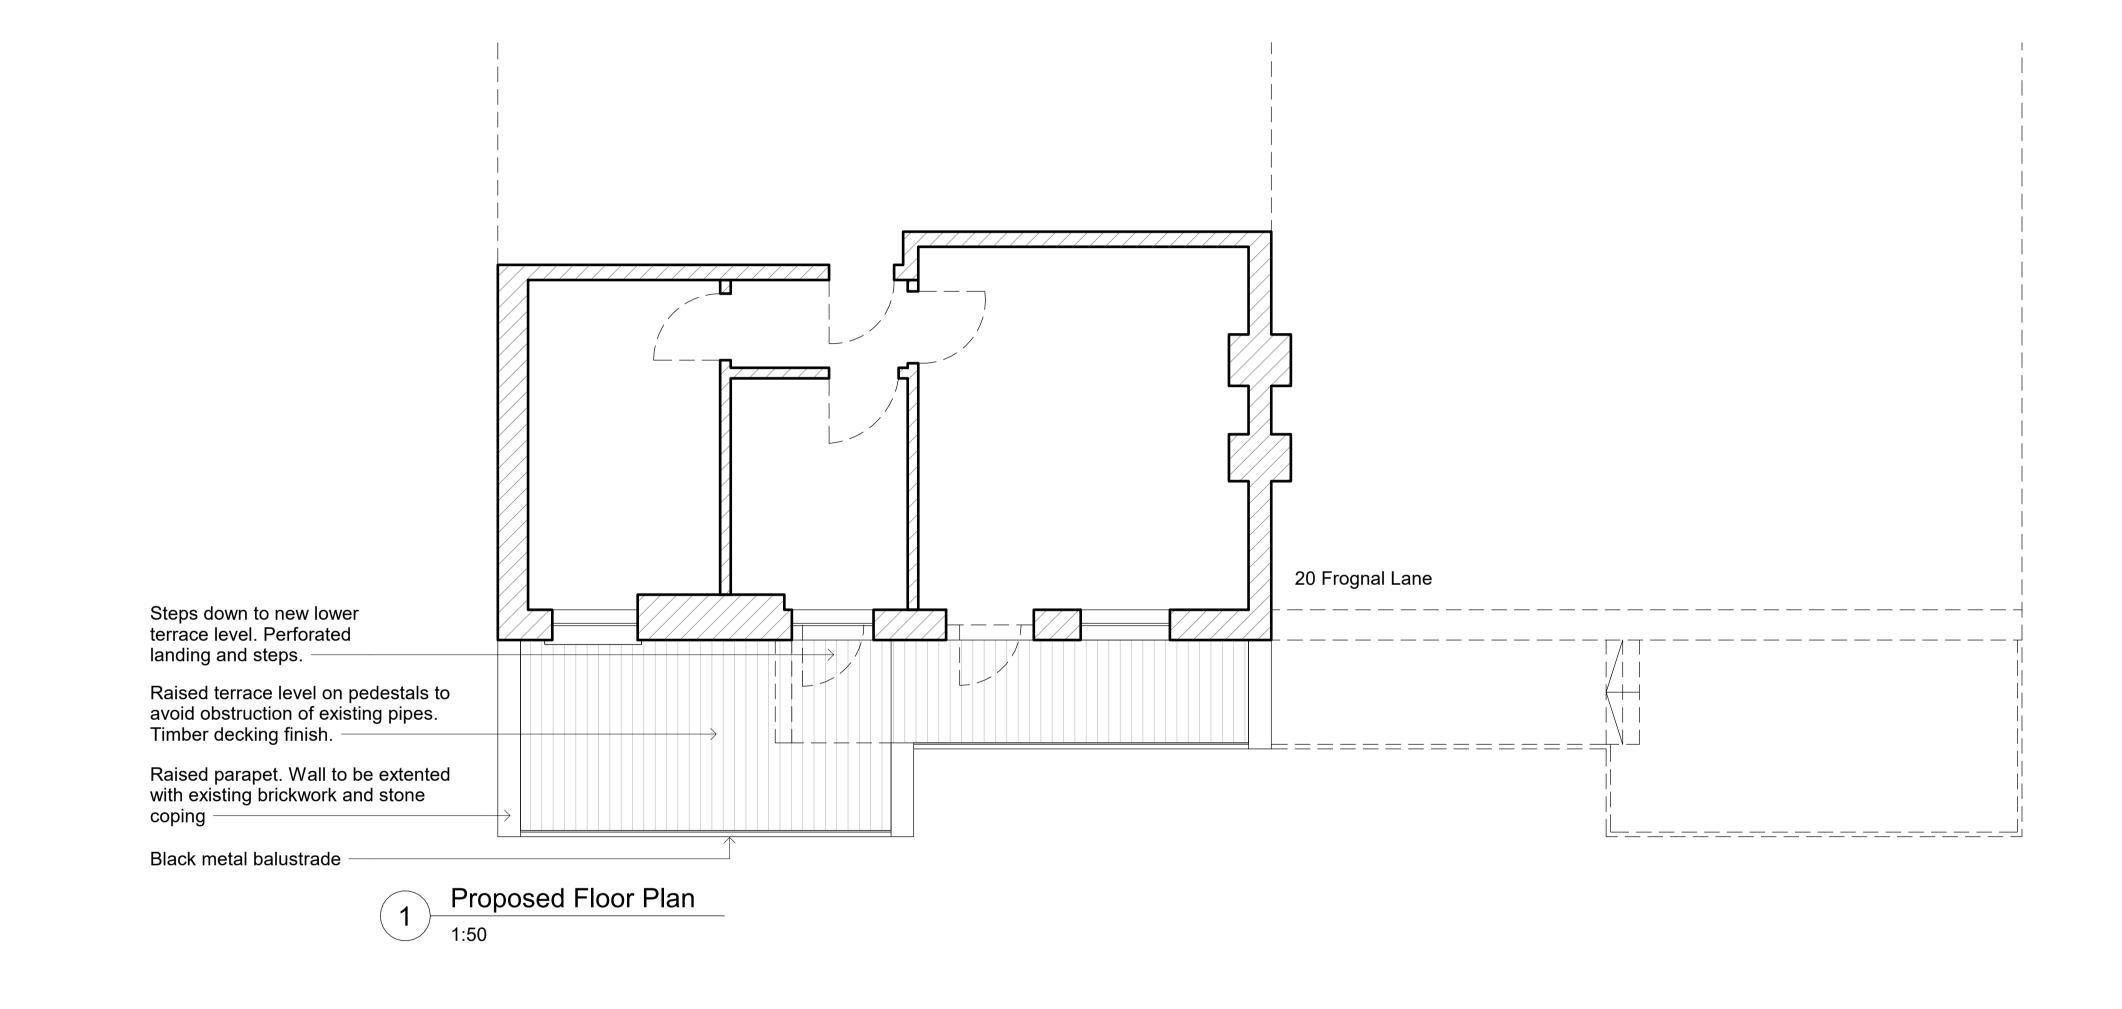

|  |   |                                                                                                                                                                                                                      | REV | DATE     | DESCRIPTION                                     | CKD | REV | V D | ATE | DESCRIPTION | CKD |                    |                                                            |
|--|---|----------------------------------------------------------------------------------------------------------------------------------------------------------------------------------------------------------------------|-----|----------|-------------------------------------------------|-----|-----|-----|-----|-------------|-----|--------------------|------------------------------------------------------------|
|  |   | Do not scale from the drawing. All dimensions to be verified<br>on site by contractor prior to commencement of any shop<br>drawings and any works on site. Report all discrepancies to<br>the Architect immediately. | P1  | 02/01/23 |                                                 | KAS |     |     |     |             |     | telephone<br>email | KAS Arch                                                   |
|  | Ň |                                                                                                                                                                                                                      | P2  | 04/04/24 | Changed balustrade material to black metal      | KAS |     |     |     |             |     |                    | 8 Kidderpore<br>London NW3<br>020 8057 456<br>info@kasarch |
|  |   | This drawing is to read in conjunction with all related consultant/engineers drawings and all other relevant information.                                                                                            | P3  | 05/04/24 | Note added for floor finish of proposed terrace | KAS |     |     |     |             |     |                    |                                                            |
|  |   |                                                                                                                                                                                                                      | P4  | 01/05/24 | Non-material amendment - External door added    | KAS |     |     |     |             |     |                    |                                                            |
|  |   |                                                                                                                                                                                                                      |     |          |                                                 |     |     |     |     |             |     |                    | KAS IOB NO <sup></sup>                                     |