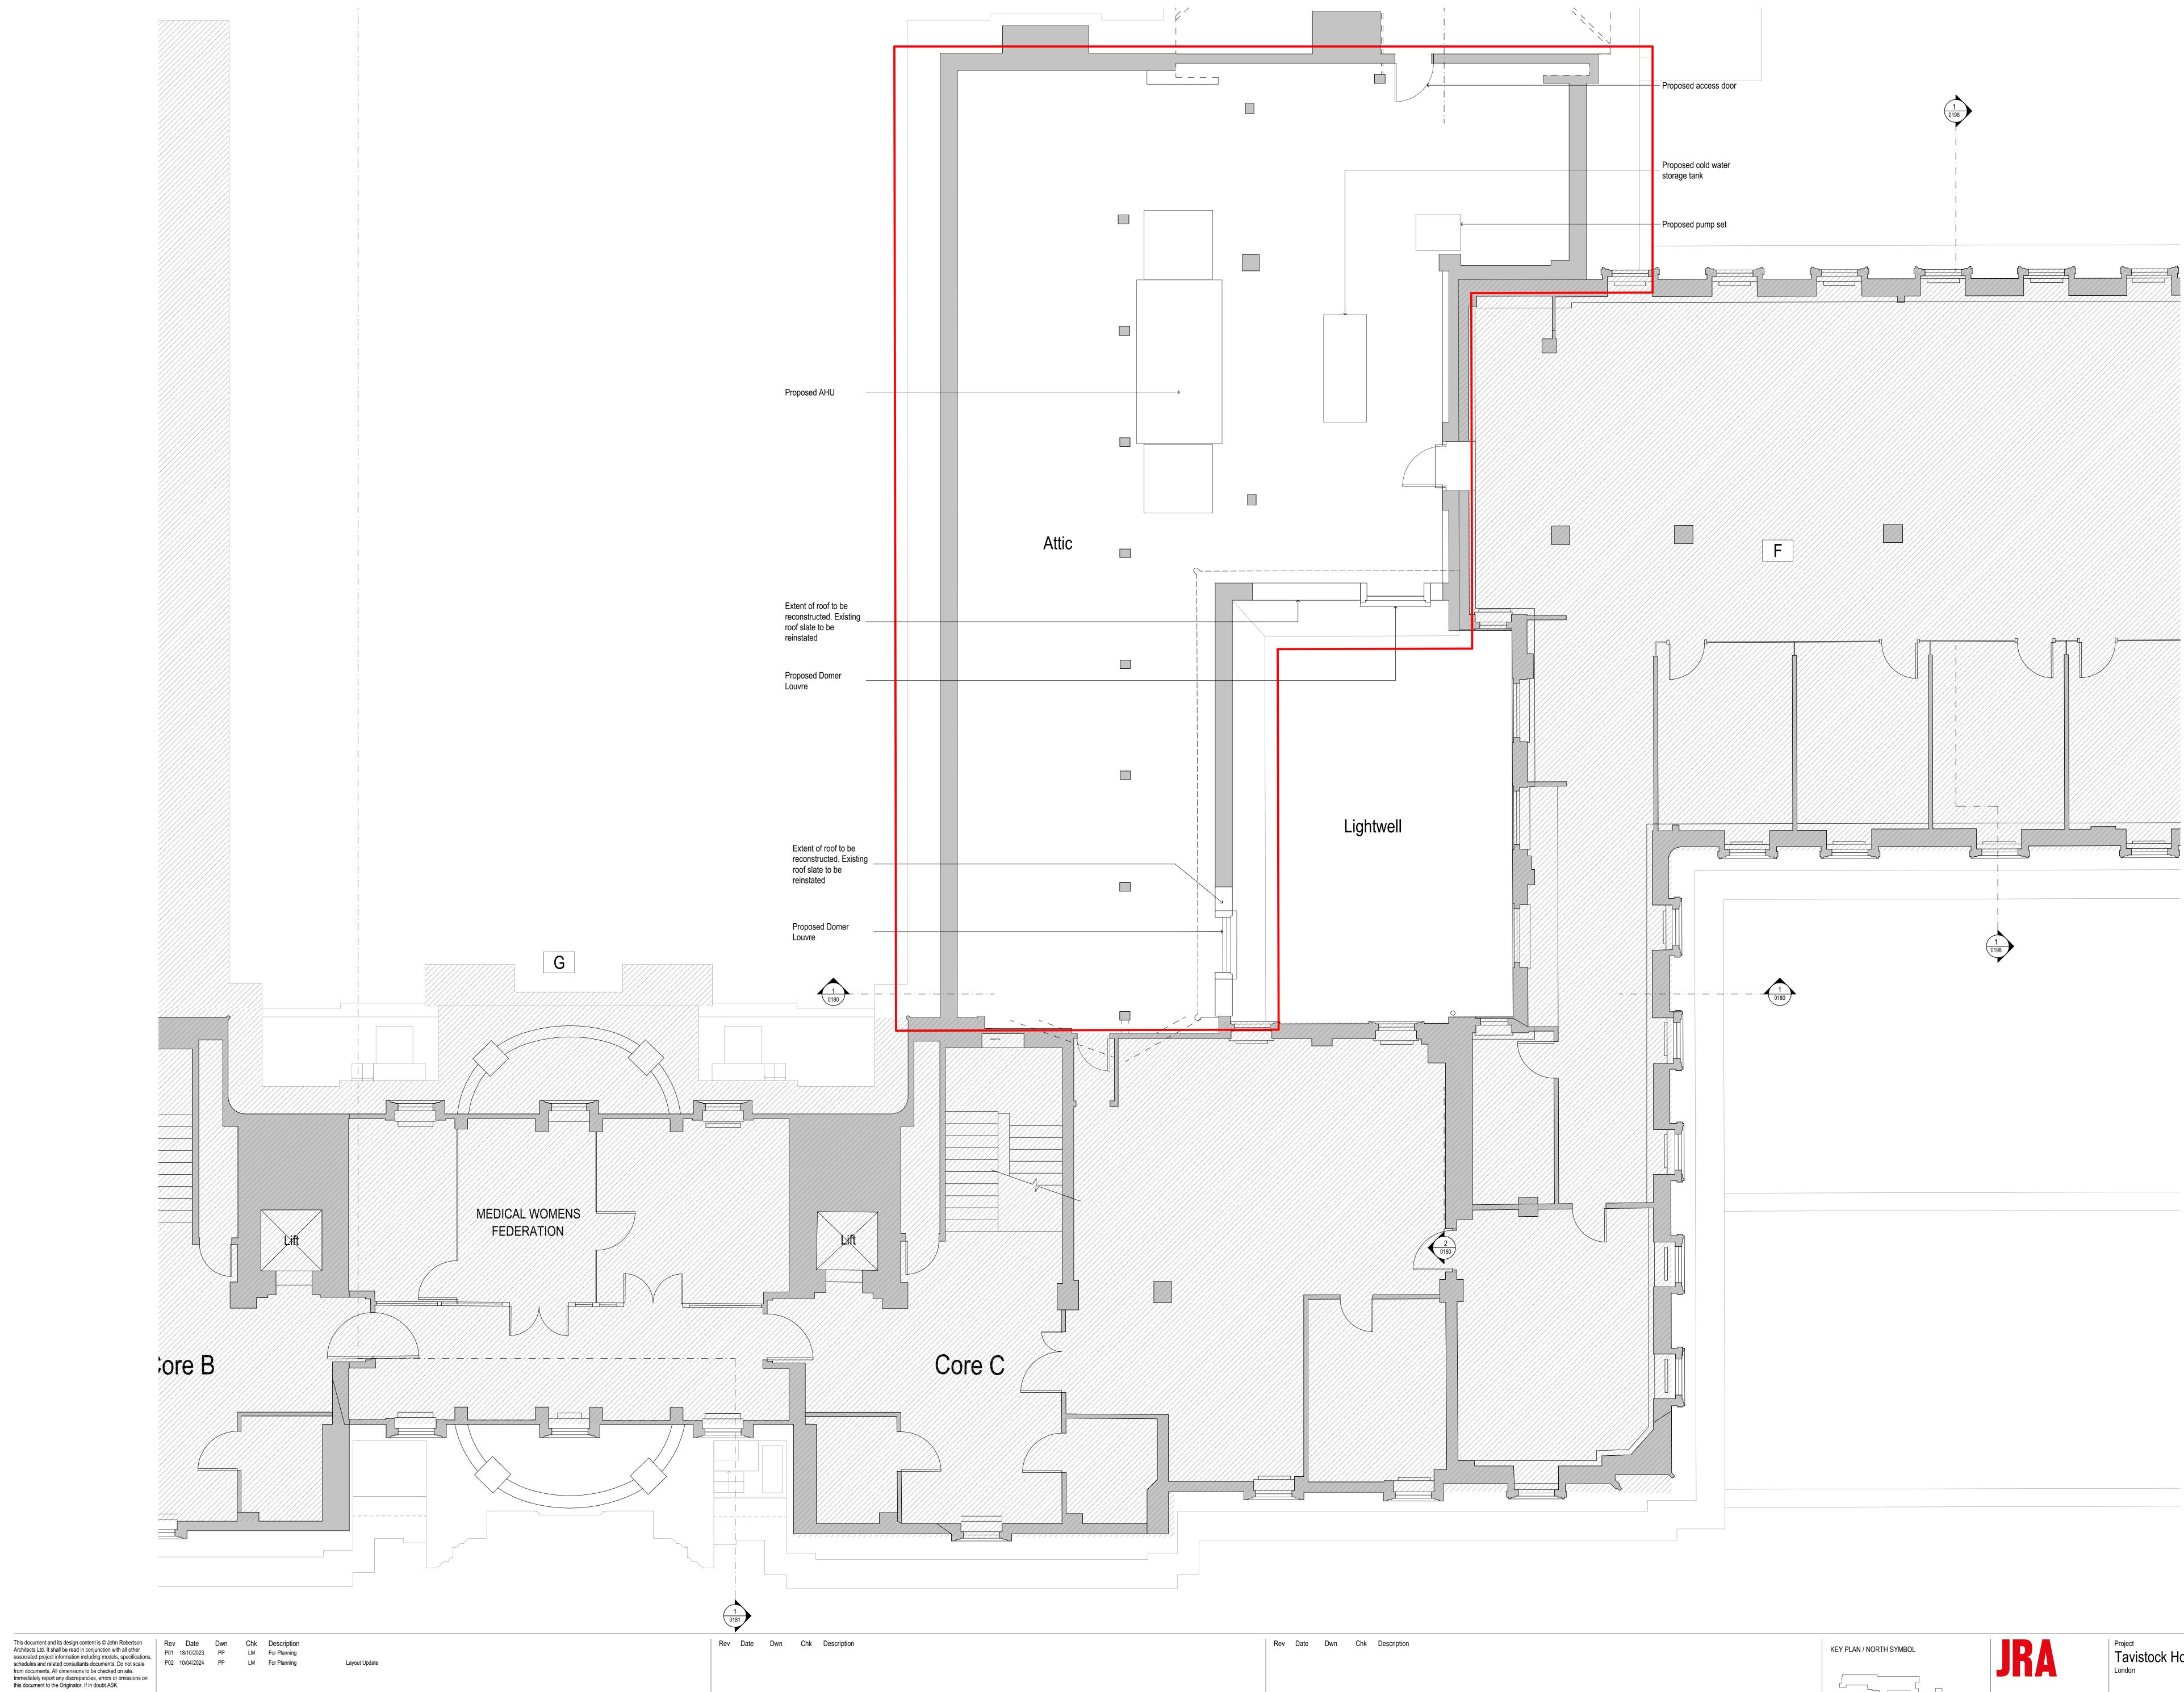

## Drawing Title Block F - Proposed Fifth Floor Plan (Attic)

| 1:50 @ A0       | Internal Project No. 1998 |
|-----------------|---------------------------|
| 1998-JRA-02-0   | )5-DR-A-0195              |
| FOR INFORMATION | S2                        |
| FOR PLANNING    | P02                       |
|                 | 1998-JRA-02-0             |