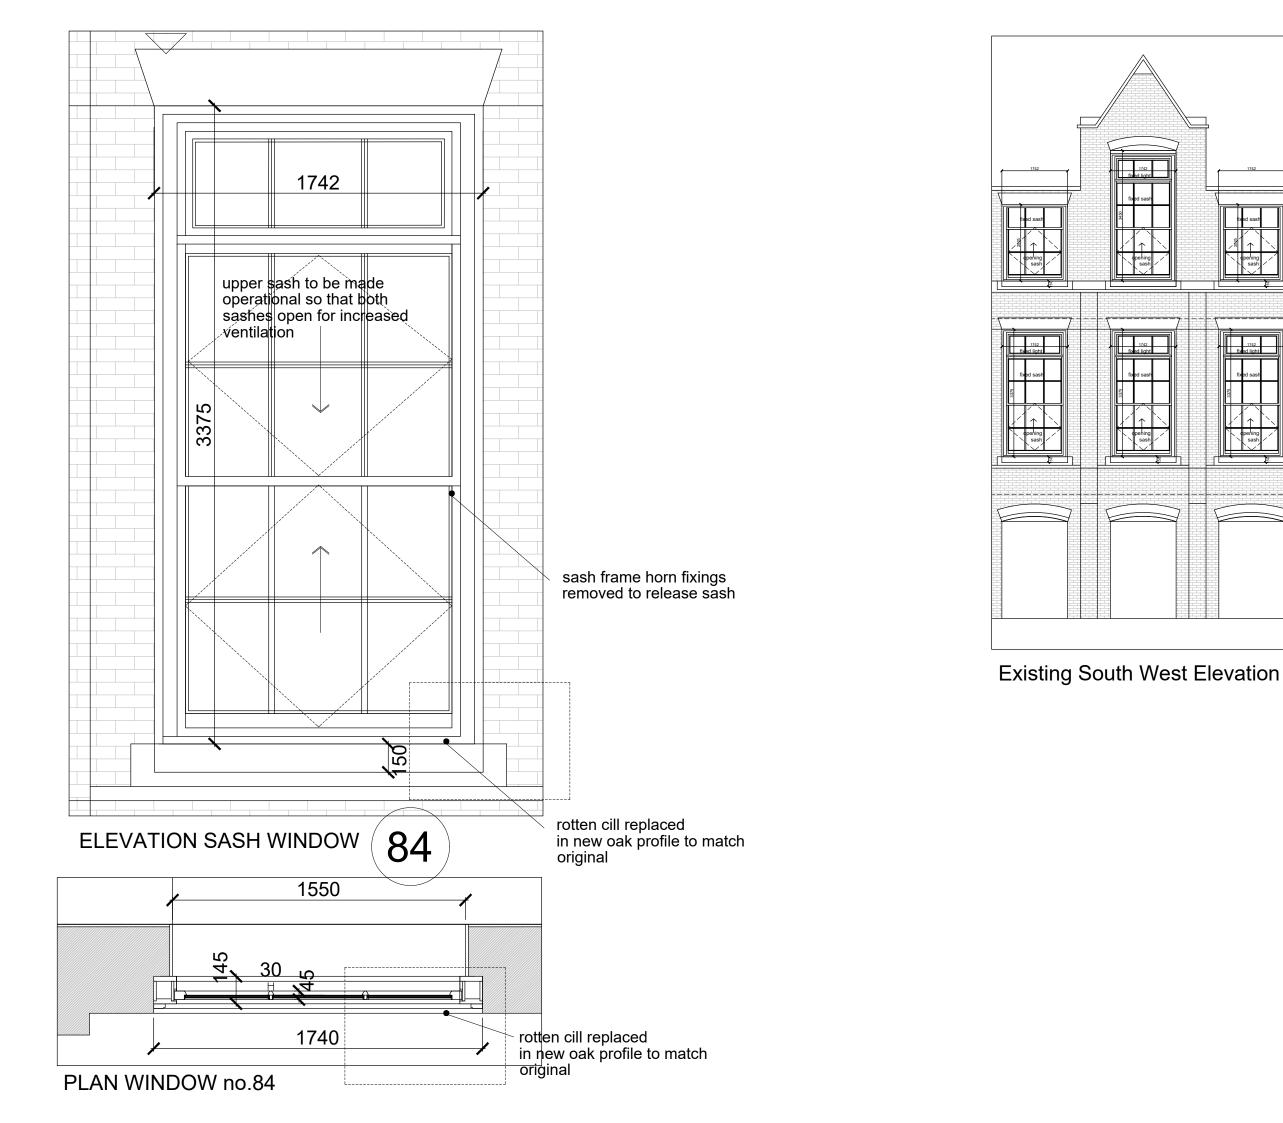

1742 fixed light

| Do not scale from this drawing                                                                                                           |      |             |          |        |          |
|------------------------------------------------------------------------------------------------------------------------------------------|------|-------------|----------|--------|----------|
| All dimensions are to be checked on site                                                                                                 |      |             |          |        |          |
| Any discrepancies are to be reported immediately to the Architect or Main Contractor                                                     |      |             |          |        |          |
| COPYRIGHT © 2023<br>ALL RIGHTS DESCRIBED IN THE CHAPTER IV OF THE COPYRIGHT<br>DESIGN AND PATENTS ACT 1988, HAVE BEEN GENERALLY ASSERTED |      |             |          |        |          |
| Notes.                                                                                                                                   |      |             |          |        |          |
|                                                                                                                                          |      |             |          |        |          |
|                                                                                                                                          |      |             |          |        |          |
|                                                                                                                                          |      |             |          |        |          |
|                                                                                                                                          |      |             |          |        |          |
|                                                                                                                                          |      |             |          |        |          |
|                                                                                                                                          |      | 1           |          |        |          |
|                                                                                                                                          |      |             |          |        |          |
|                                                                                                                                          |      |             |          |        |          |
| Rev.                                                                                                                                     | Date | Comment     |          |        | By       |
| Client                                                                                                                                   |      |             |          |        |          |
| CFBL French School                                                                                                                       |      |             |          |        |          |
|                                                                                                                                          |      |             |          |        |          |
| Holmes Road, Kentish Town, London NW5 3AX                                                                                                |      |             |          |        |          |
|                                                                                                                                          |      |             |          |        |          |
| Project                                                                                                                                  |      |             |          |        |          |
| Window Refurbishment                                                                                                                     |      |             |          |        |          |
| willuow Refulbisilitient                                                                                                                 |      |             |          |        |          |
|                                                                                                                                          |      |             |          |        |          |
|                                                                                                                                          |      |             |          |        |          |
| Drawing                                                                                                                                  |      |             |          |        |          |
| Type 2 Sash Window Repairs                                                                                                               |      |             |          |        |          |
| Plan & Elevation                                                                                                                         |      |             |          |        |          |
| 1st floor window no.84 Da Vinci Classroom                                                                                                |      |             |          |        |          |
| TSC HOOF WINDOW HOLO- Da VIIICI Classicoli                                                                                               |      |             |          |        |          |
| Projec                                                                                                                                   | t No | Drawing No. | Issue    | Status | _        |
| · ·                                                                                                                                      |      | 3 SK02-1    |          | P      | - 1      |
| ျပ                                                                                                                                       | 2023 | 5 SKUZ-1    | FI       | F      |          |
|                                                                                                                                          |      |             |          |        |          |
| Scale                                                                                                                                    |      | Date        | Drawn By | Ch     | ecked By |
| 1:2                                                                                                                                      | 0@A3 | Feb 2024    | FB       | F      | в        |
|                                                                                                                                          |      | 2021        |          | •      | -        |
|                                                                                                                                          |      |             |          |        |          |
| EDANCIE DIDCU ADQUITEOT                                                                                                                  |      |             |          |        |          |