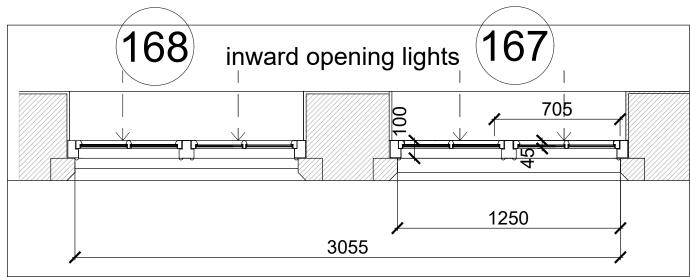

## PLAN TYPE 1 PIVOT WINDOW TO KITCHEN

ELEVATION TYPE 1 PIVOT WINDOW

| All dimensions are to be checked on site<br>Any discrepancies are to be reported immediately to the Architect or Main Contractor         |      |                              |           |              |
|------------------------------------------------------------------------------------------------------------------------------------------|------|------------------------------|-----------|--------------|
| COPYRIGHT © 2023<br>ALL RIGHTS DESCRIBED IN THE CHAPTER IV OF THE COPYRIGHT<br>DESIGN AND PATENTS ACT 1988, HAVE BEEN GENERALLY ASSERTED |      |                              |           |              |
| Notes.                                                                                                                                   |      |                              |           |              |
|                                                                                                                                          |      |                              |           |              |
|                                                                                                                                          |      |                              |           |              |
|                                                                                                                                          |      |                              |           |              |
| Rev.                                                                                                                                     | Date | Comment                      |           | Ву           |
| Client<br>CFBL French School.<br>Holmes Road, Kentish Town, London NW5 3AX                                                               |      |                              |           |              |
| Project<br>Window Refurbishment                                                                                                          |      |                              |           |              |
| <sup>Drawing</sup><br>Type 1 Pivot Window Repair<br>Plan & Elevation<br>Ground Floor Kitchen Windows no. 167 & 168                       |      |                              |           |              |
| Project No. Drawing No. Issue Status<br>FS2023 SK01-1 P1 P                                                                               |      |                              |           |              |
| Scale<br>1:20                                                                                                                            | 0@A3 | Date Drawn By<br>May 2023 FB | Che<br>FE | cked By<br>3 |