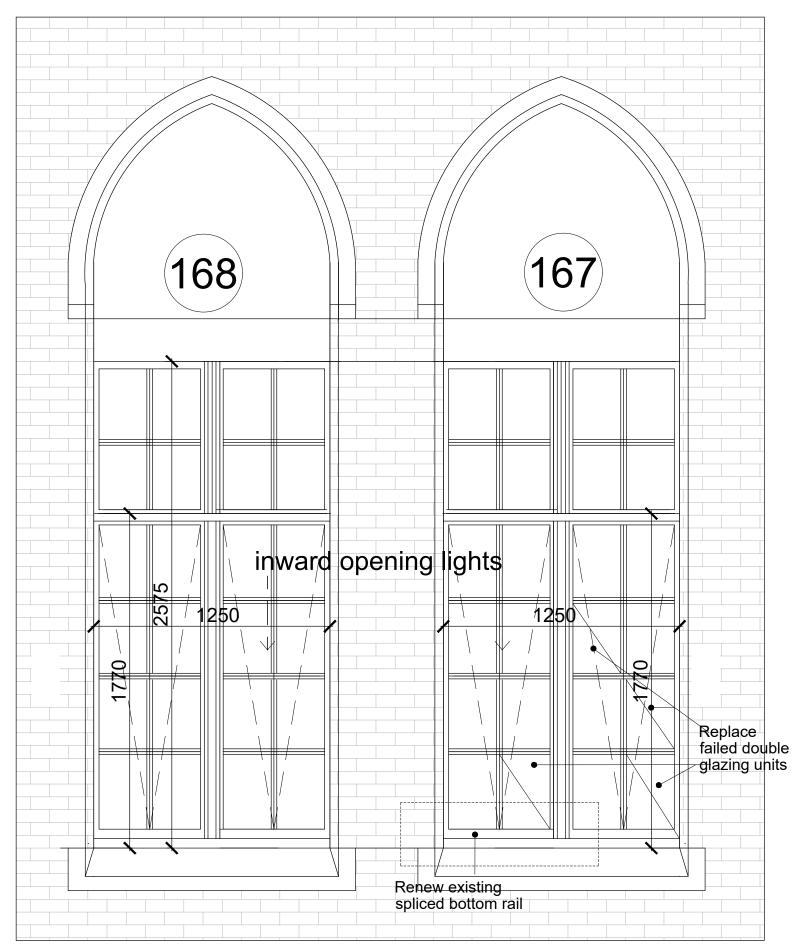

## PLAN TYPE 1 PIVOT WINDOW TO KITCHEN

ELEVATION TYPE 1 PIVOT WINDOW

| All dimensions are to be checked on site<br>Any discrepancies are to be reported immediately to the Architect or Main Contractor         |      |                              |           |              |
|------------------------------------------------------------------------------------------------------------------------------------------|------|------------------------------|-----------|--------------|
| COPYRIGHT © 2023<br>ALL RIGHTS DESCRIBED IN THE CHAPTER IV OF THE COPYRIGHT<br>DESIGN AND PATENTS ACT 1988, HAVE BEEN GENERALLY ASSERTED |      |                              |           |              |
| Notes.                                                                                                                                   |      |                              |           |              |
|                                                                                                                                          |      |                              |           |              |
|                                                                                                                                          |      |                              |           |              |
|                                                                                                                                          |      |                              |           |              |
| Rev.                                                                                                                                     | Date | Comment                      |           | Ву           |
| Client<br>CFBL French School.<br>Holmes Road, Kentish Town, London NW5 3AX                                                               |      |                              |           |              |
| Project<br>Window Refurbishment                                                                                                          |      |                              |           |              |
| <sup>Drawing</sup><br>Type 1 Pivot Window Repair<br>Plan & Elevation<br>Ground Floor Kitchen Windows no. 167 & 168                       |      |                              |           |              |
| Project No. Drawing No. Issue Status<br>FS2023 SK01-1 P1 P                                                                               |      |                              |           |              |
| Scale<br>1:20                                                                                                                            | 0@A3 | Date Drawn By<br>May 2023 FB | Che<br>FE | cked By<br>3 |