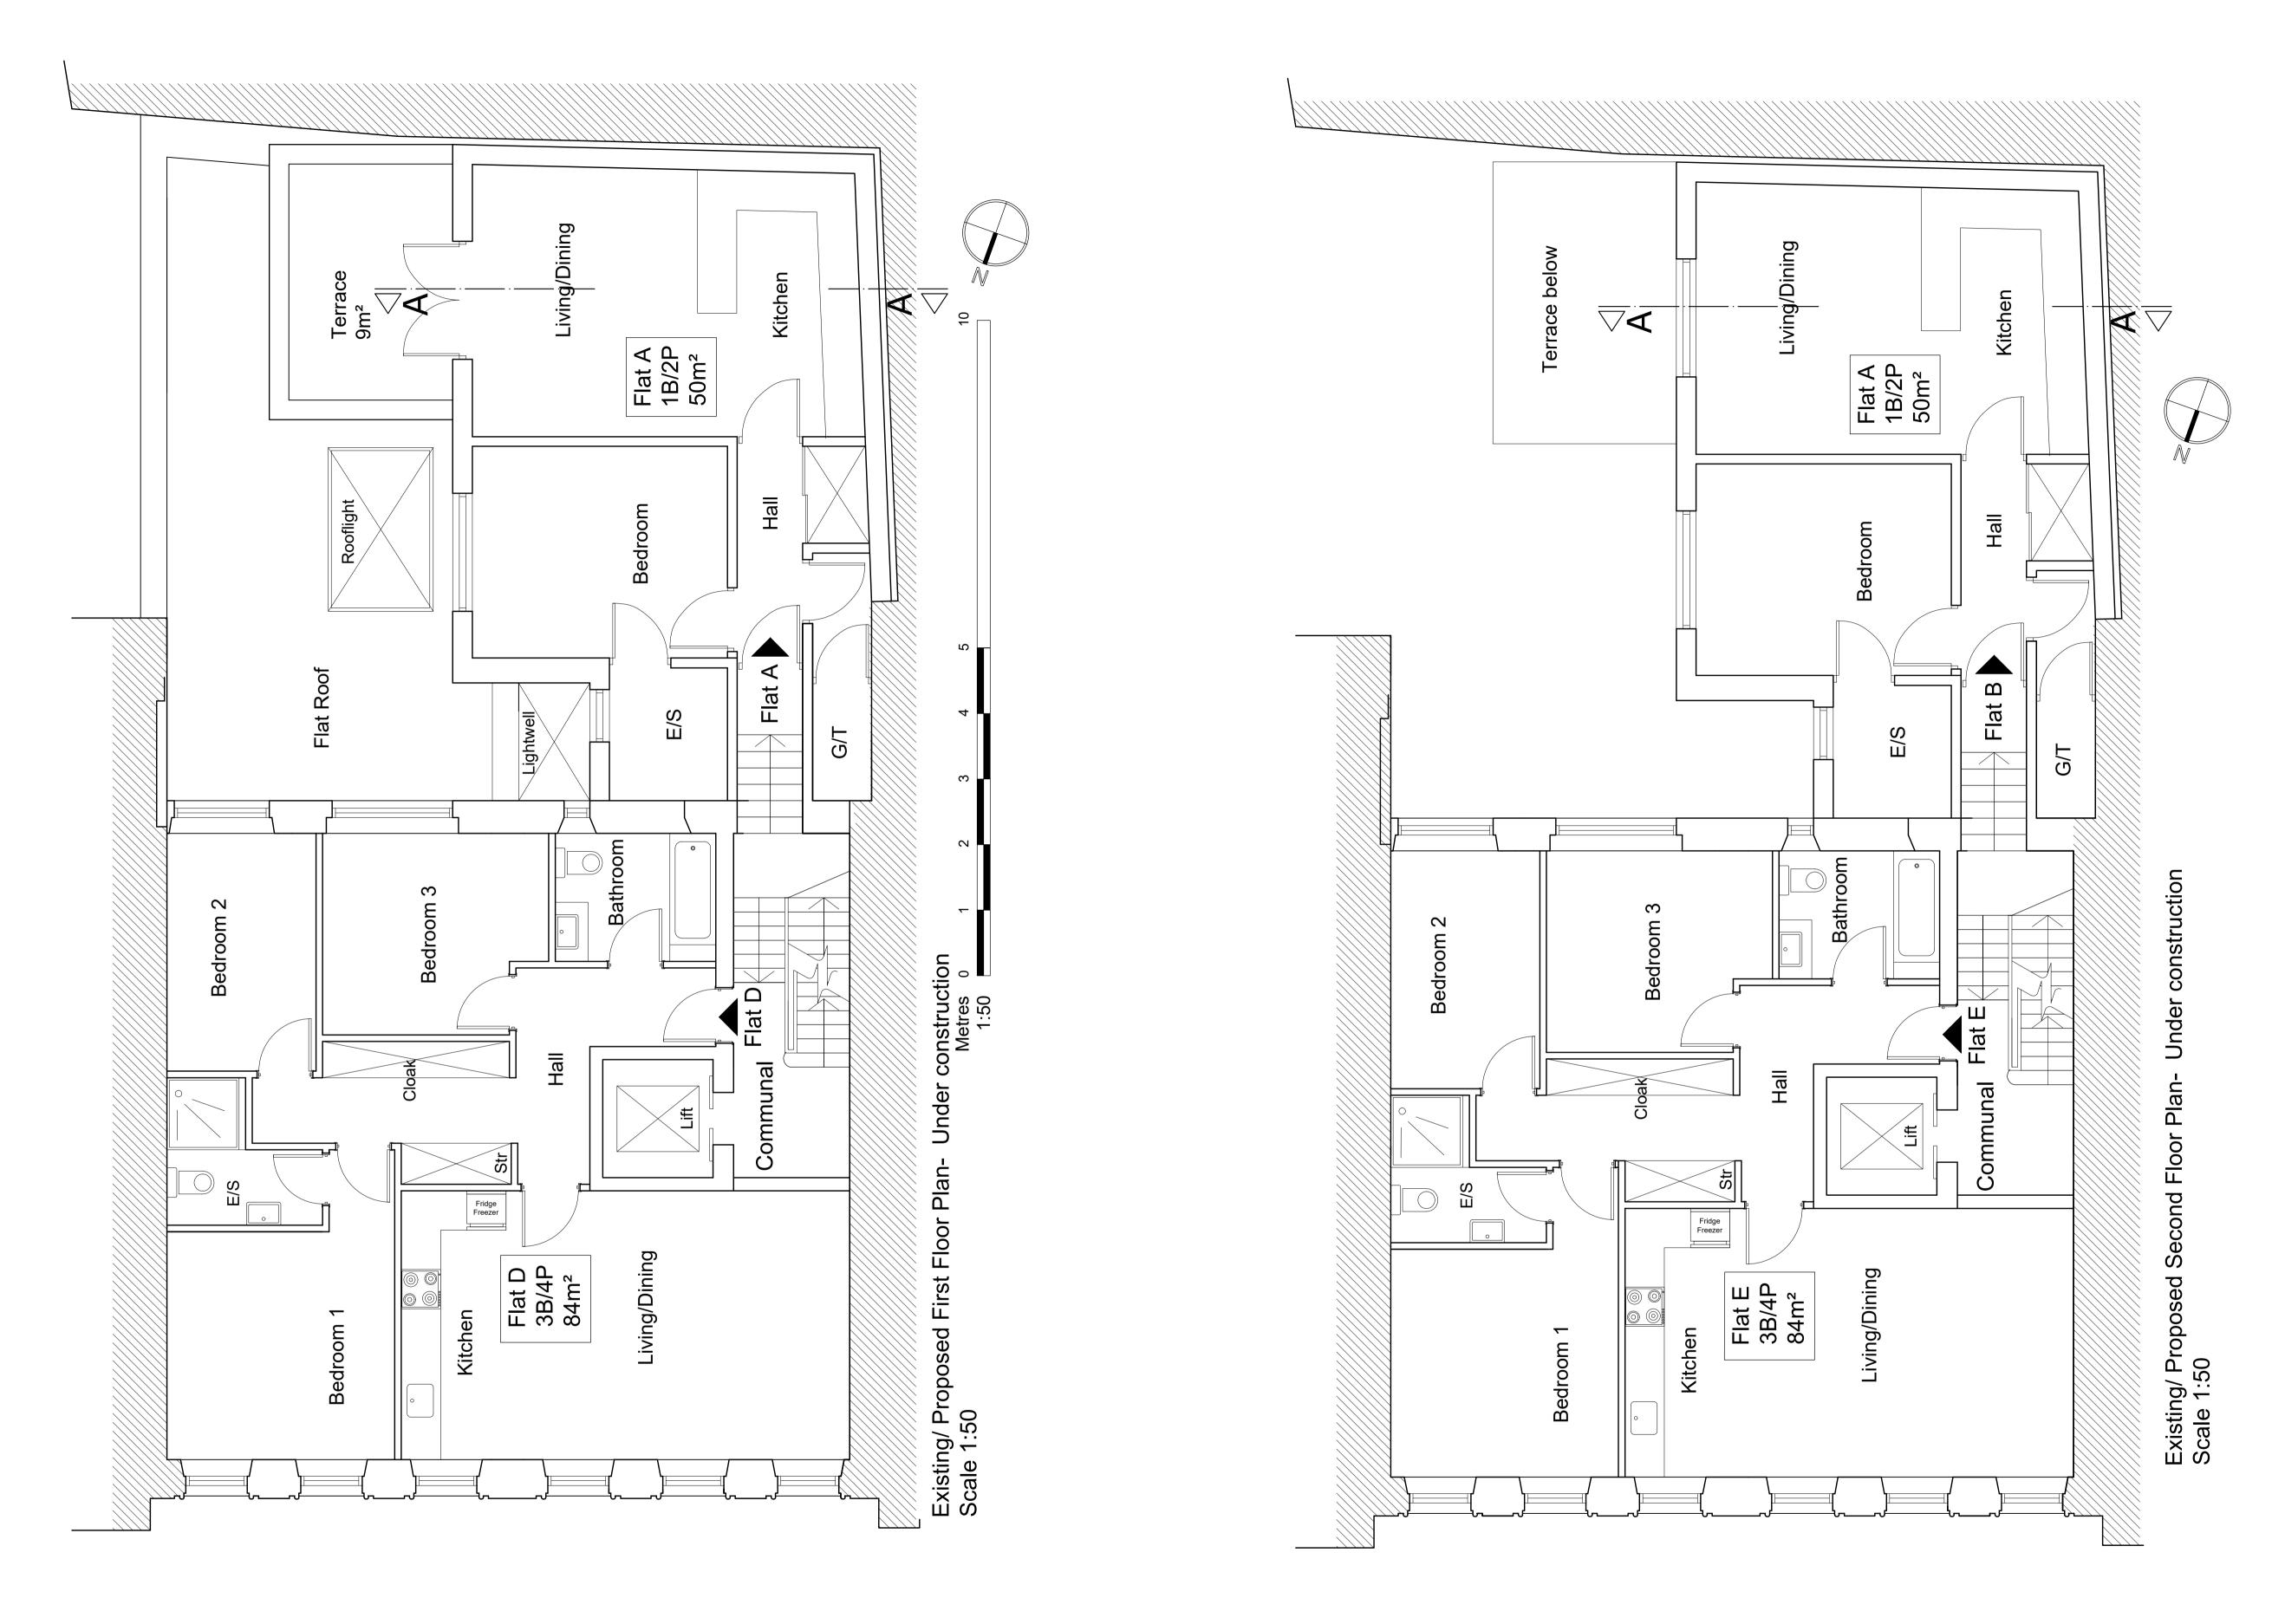

|               | 1                          |                                   |                                          |                                             | A1 SHEET |  |  |
|---------------|----------------------------|-----------------------------------|------------------------------------------|---------------------------------------------|----------|--|--|
| ZONE<br>A     | DISCIPLINE<br>ARCHITECTURE |                                   | STATUS<br>PLANNING                       | TAL ARC LTD.                                |          |  |  |
| LEVEL<br>A    |                            | DRAWING NUMBER<br>36-37GRS-PP8-03 |                                          | ARCHITECTURE   DESIGN                       |          |  |  |
| PAPER SIZE    | A1 SHEET                   |                                   |                                          | 2a Crescent Road<br>London N3 1HP, U.K.     |          |  |  |
|               |                            |                                   |                                          | T. 020 3719 0793                            |          |  |  |
| DRAWING TITL  | E Existing/ Pro            | posed 1st & 2                     | 2nd floors plan                          | E. INFO@TALARC.CO.UK<br>W. WWW.TALARC.CO.UK |          |  |  |
| SCALE<br>1:50 |                            |                                   | PROJECT TITLE 36-37 Great Russell Street |                                             |          |  |  |
|               | 1                          | 1                                 |                                          |                                             |          |  |  |