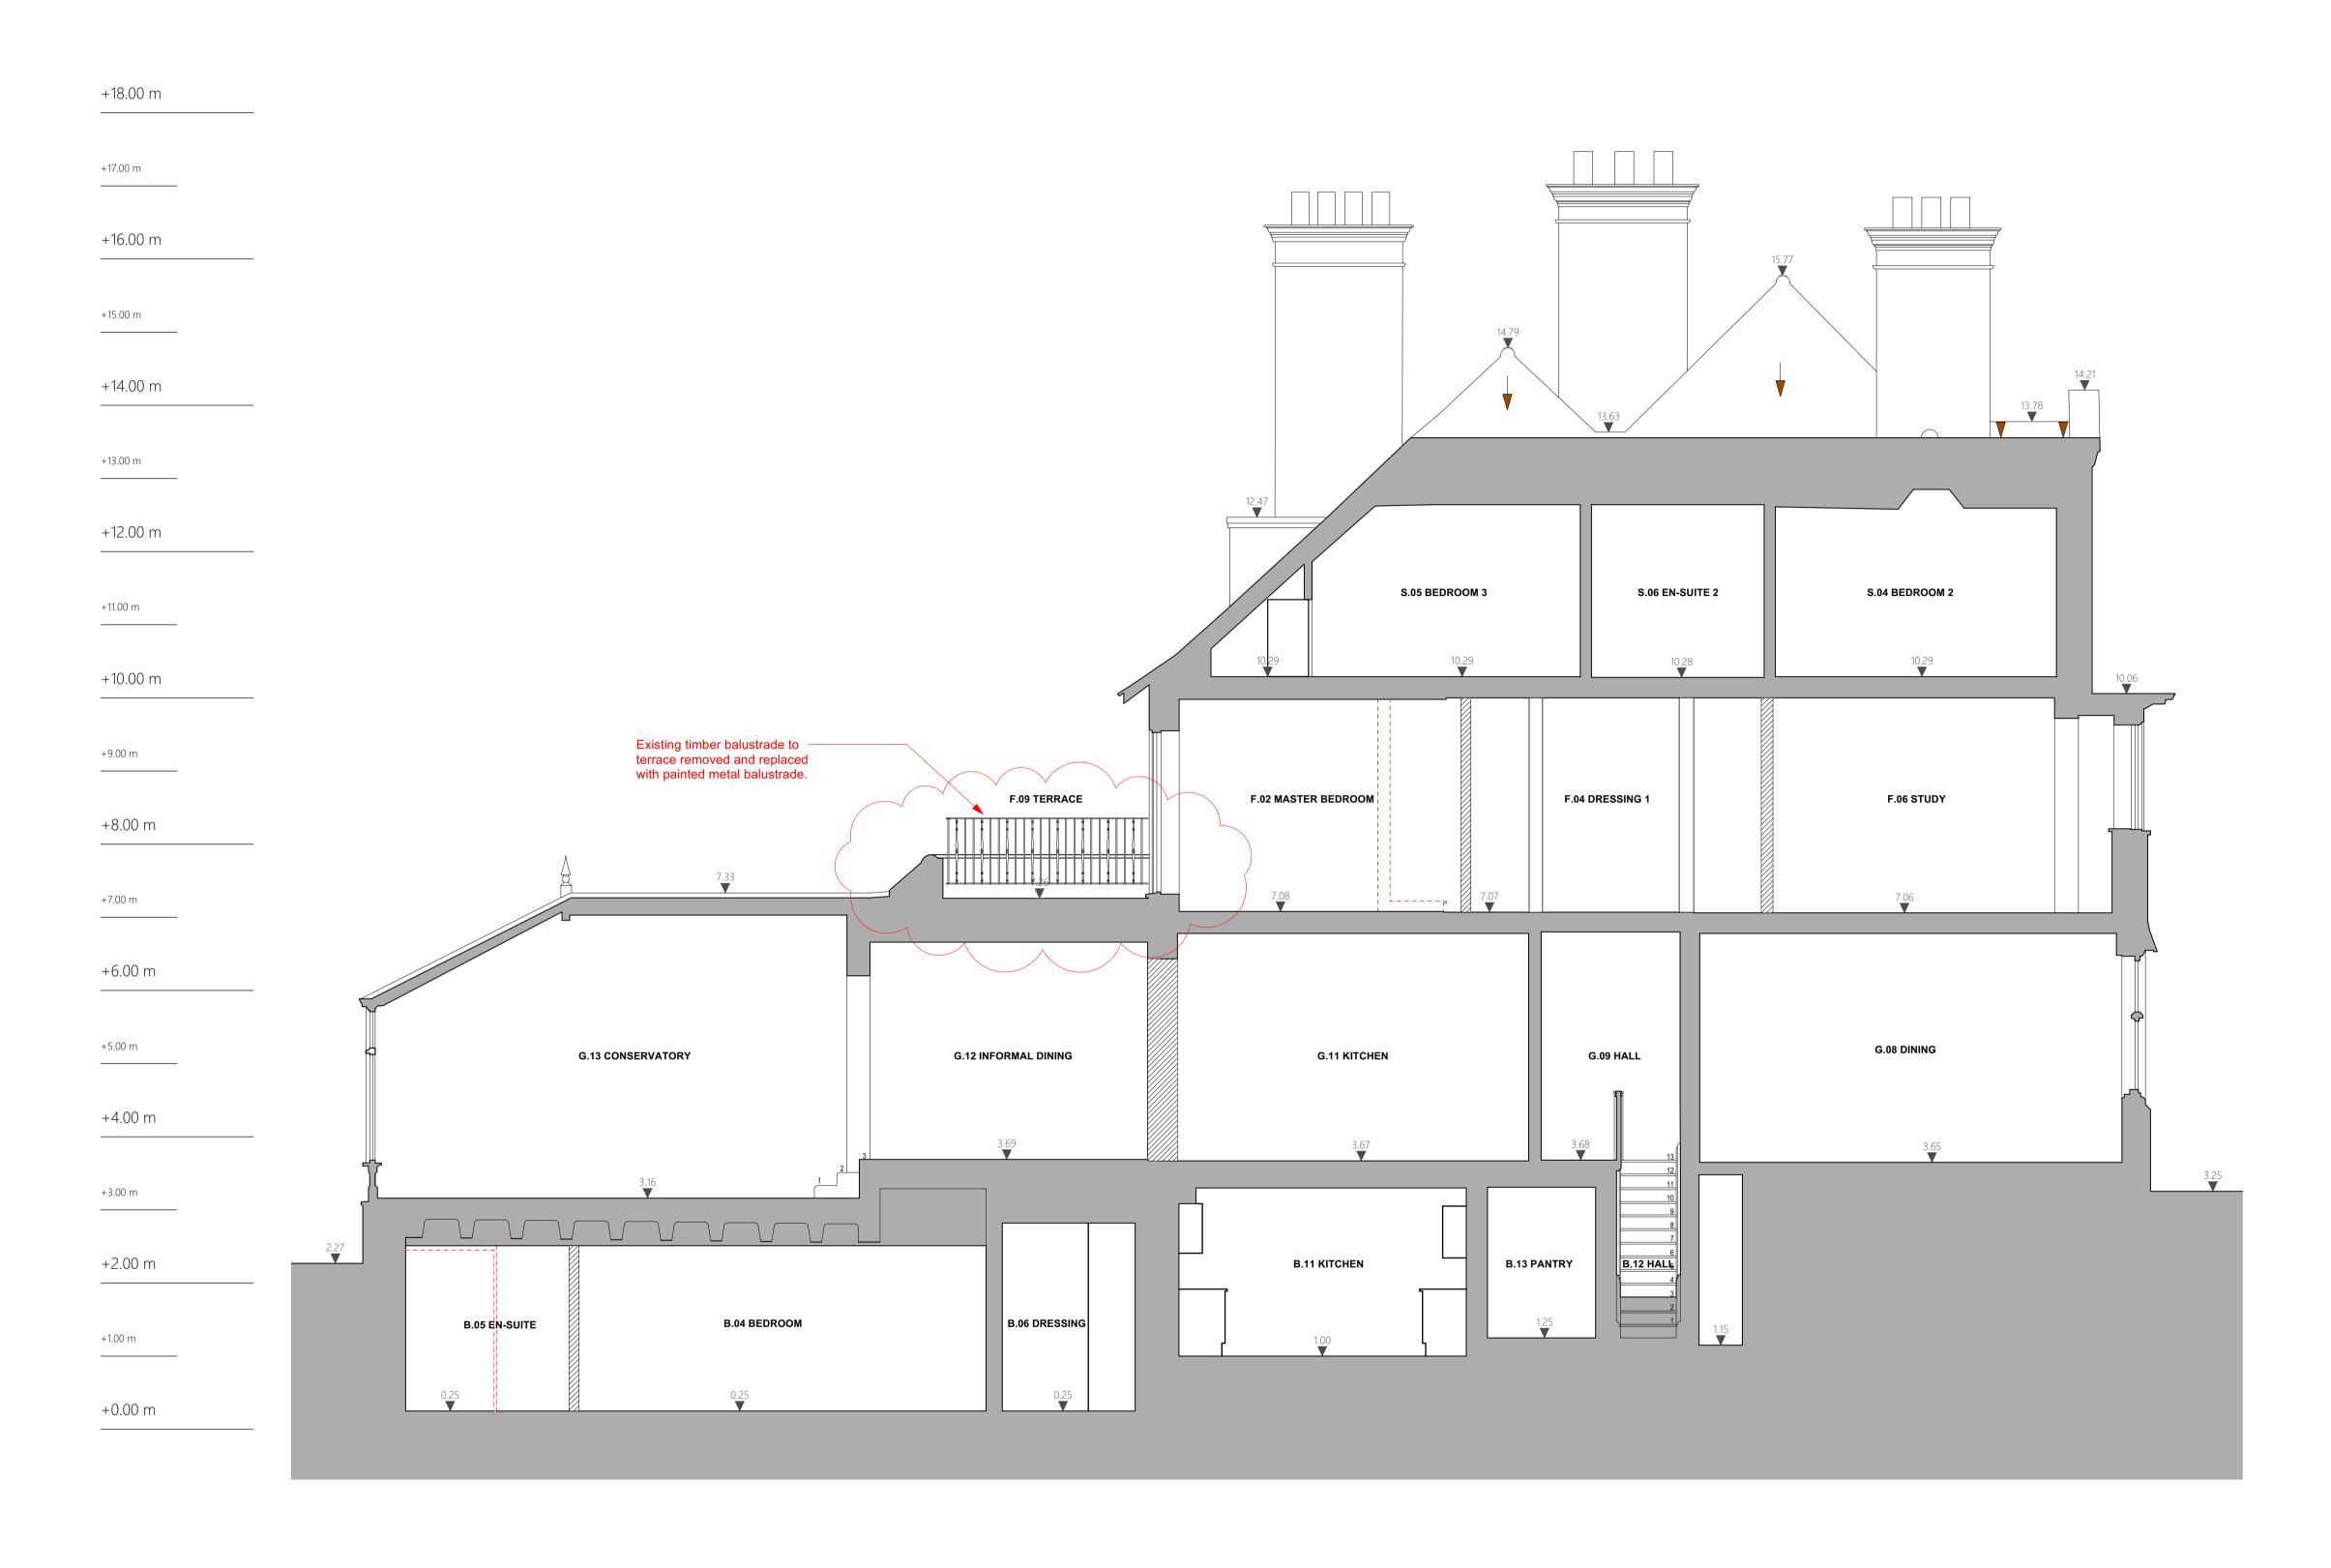

| on | PRELIMINARY                                                                                                                          | Project:                  | 47 Elsworthy Road                                                            |   |
|----|--------------------------------------------------------------------------------------------------------------------------------------|---------------------------|------------------------------------------------------------------------------|---|
|    | Notes:                                                                                                                               | Drawing title             | : Proposed Section CC                                                        |   |
|    | All dimensions must be confirmed on site and verified                                                                                |                           |                                                                              |   |
|    | with the Architect. Any discrepencies on the drawing must be reported to the Architect prior to any works being carried out on site. | Drawing no:               | 1971 - GS - 113                                                              |   |
|    | The copyright of this schedule / drawing remains with the Architect. No part of this schedule / drawing may                          |                           |                                                                              | _ |
|    | be reproduced in any form or by any means without the written permission of Greenway Architects.                                     | Date: 23.01 Drawn by - DG | .24 Scale: 1:50 @ A1<br>1:100 @ A3                                           |   |
|    | DO NOT SCALE FROM DRAWING                                                                                                            | greer                     | Hill Mews, London NW3 7LT Fel +44 (0)20 7435 6091 w.greenwayarchitects.co.uk | - |