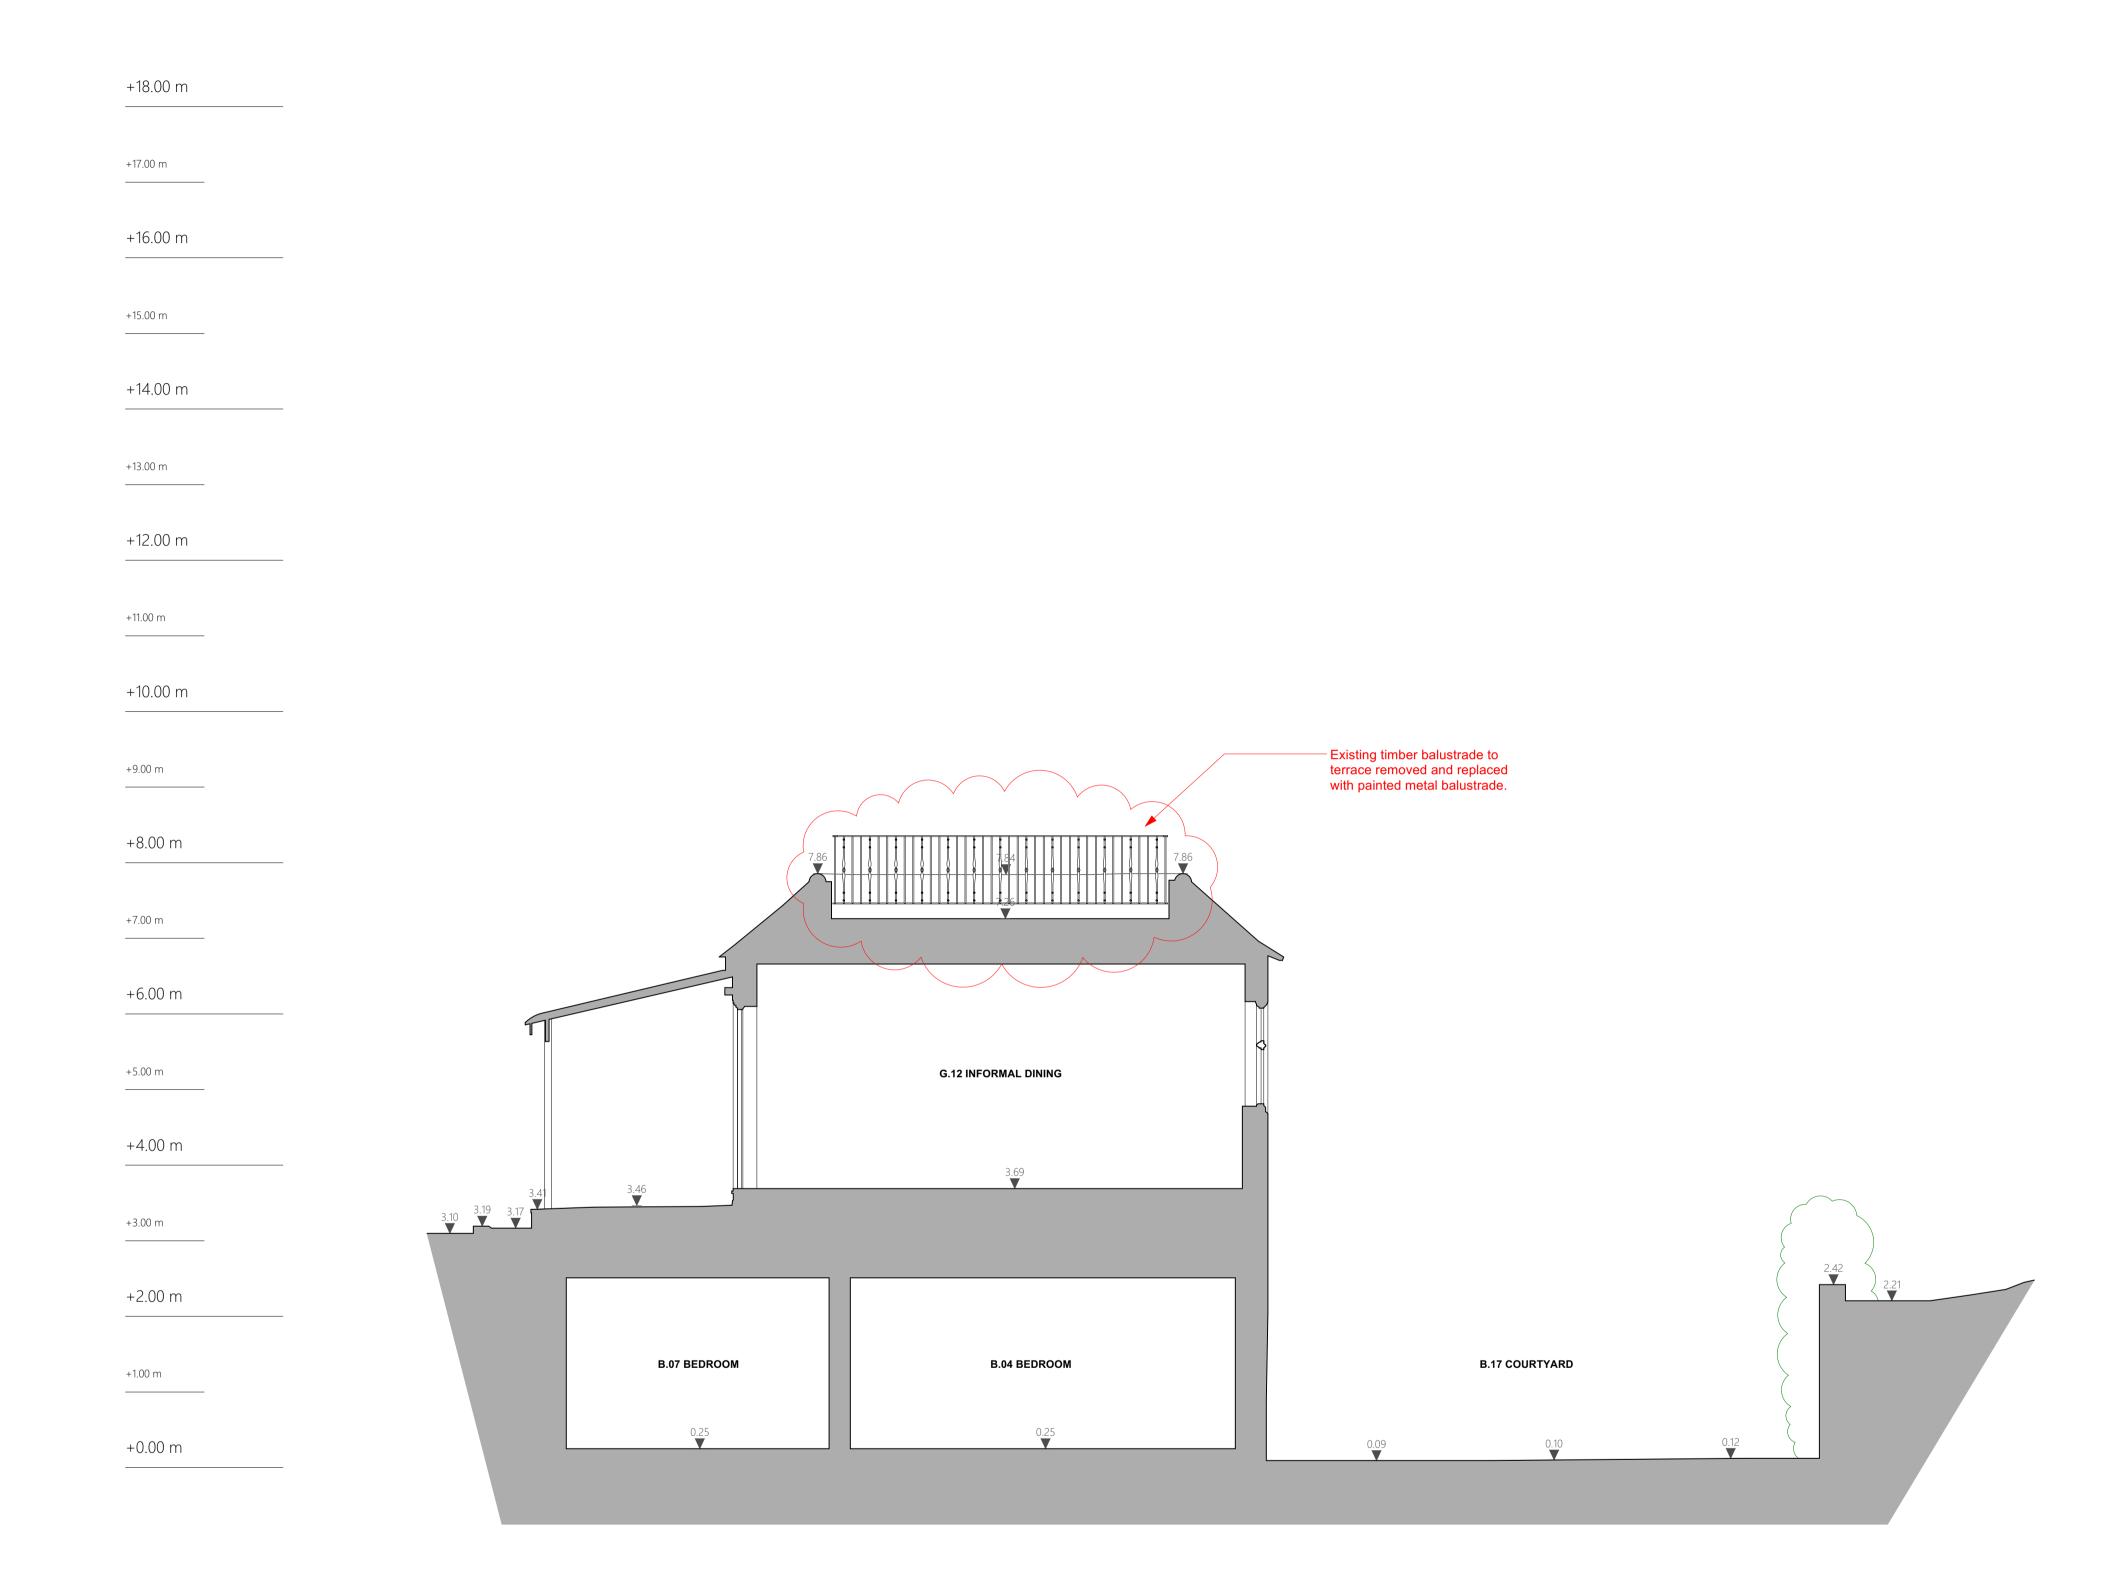

| No. | evision Date |  | PRELIMINARY                                                                                                                                                     | Project:    | 47 Elsworthy Road                                     |
|-----|--------------|--|-----------------------------------------------------------------------------------------------------------------------------------------------------------------|-------------|-------------------------------------------------------|
|     |              |  | All dimensions must be confirmed on site and verified with the Architect. Any discrepencies on the drawing must be reported to the Architect prior to any works | _           | : Porposed Section BB                                 |
|     |              |  |                                                                                                                                                                 |             | 1971 - GS - 112                                       |
|     |              |  | the Architect. No part of this schedule / drawing may be reproduced in any form or by any means without the written permission of Greenway Architects.          | Date: 23.01 | .24 Scale: 1:50 @ A1 1:100 @ A3                       |
|     |              |  | DO NOT SCALE FROM DRAWING                                                                                                                                       |             | nwayarchitects h Hill Mews, London NW3 7LT            |
|     |              |  |                                                                                                                                                                 |             | Tel +44 (0)20 7435 6091<br>w.greenwayarchitects.co.uk |