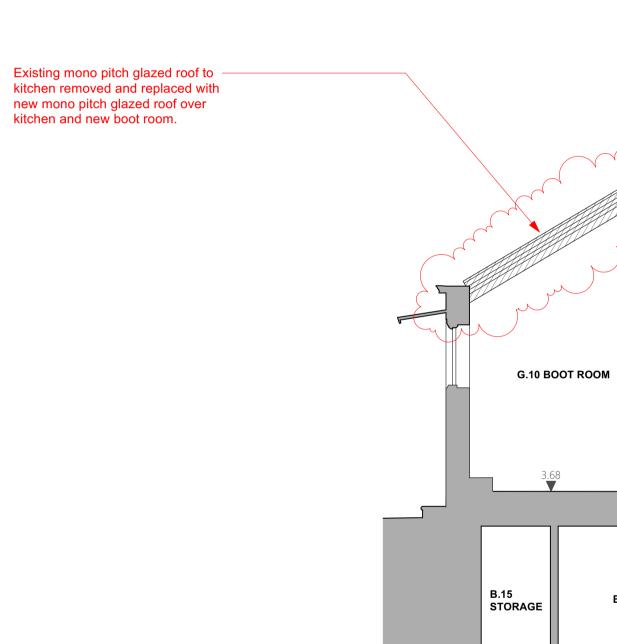

| - |
|---|
| - |
| - |
| - |
|   |
|   |
| - |
|   |
| - |
|   |
| - |
|   |
| - |
|   |
| - |
|   |
| - |
|   |

+0.00 m

\_\_\_\_\_

| PLANNING                                                                                                                                                                                                              | Project:                                                                                                       | 47 Els | sworthy Road                   |
|-----------------------------------------------------------------------------------------------------------------------------------------------------------------------------------------------------------------------|----------------------------------------------------------------------------------------------------------------|--------|--------------------------------|
| Notes:<br>All dimensions must be confirmed on site and verified                                                                                                                                                       | Drawing title: Proposed Section AA                                                                             |        |                                |
| with the Architect. Any discrepencies on the drawing<br>must be reported to the Architect prior to any works<br>being carried out on site.                                                                            | Drawing no: 1971 - GS - 111                                                                                    |        |                                |
| The copyright of this schedule / drawing remains with<br>the Architect. No part of this schedule / drawing may<br>be reproduced in any form or by any means without<br>the written permission of Greenway Architects. | Date: 23.01.2<br>Drawn by - DG                                                                                 | 4      | Scale: 1:50 @ A1<br>1:100 @ A3 |
| DO NOT SCALE FROM DRAWING                                                                                                                                                                                             | <b>Greenway</b><br>Branch Hill Mews, London NW3 7LT<br>Tel +44 (0)20 7435 6091<br>www.greenwayarchitects.co.uk |        |                                |