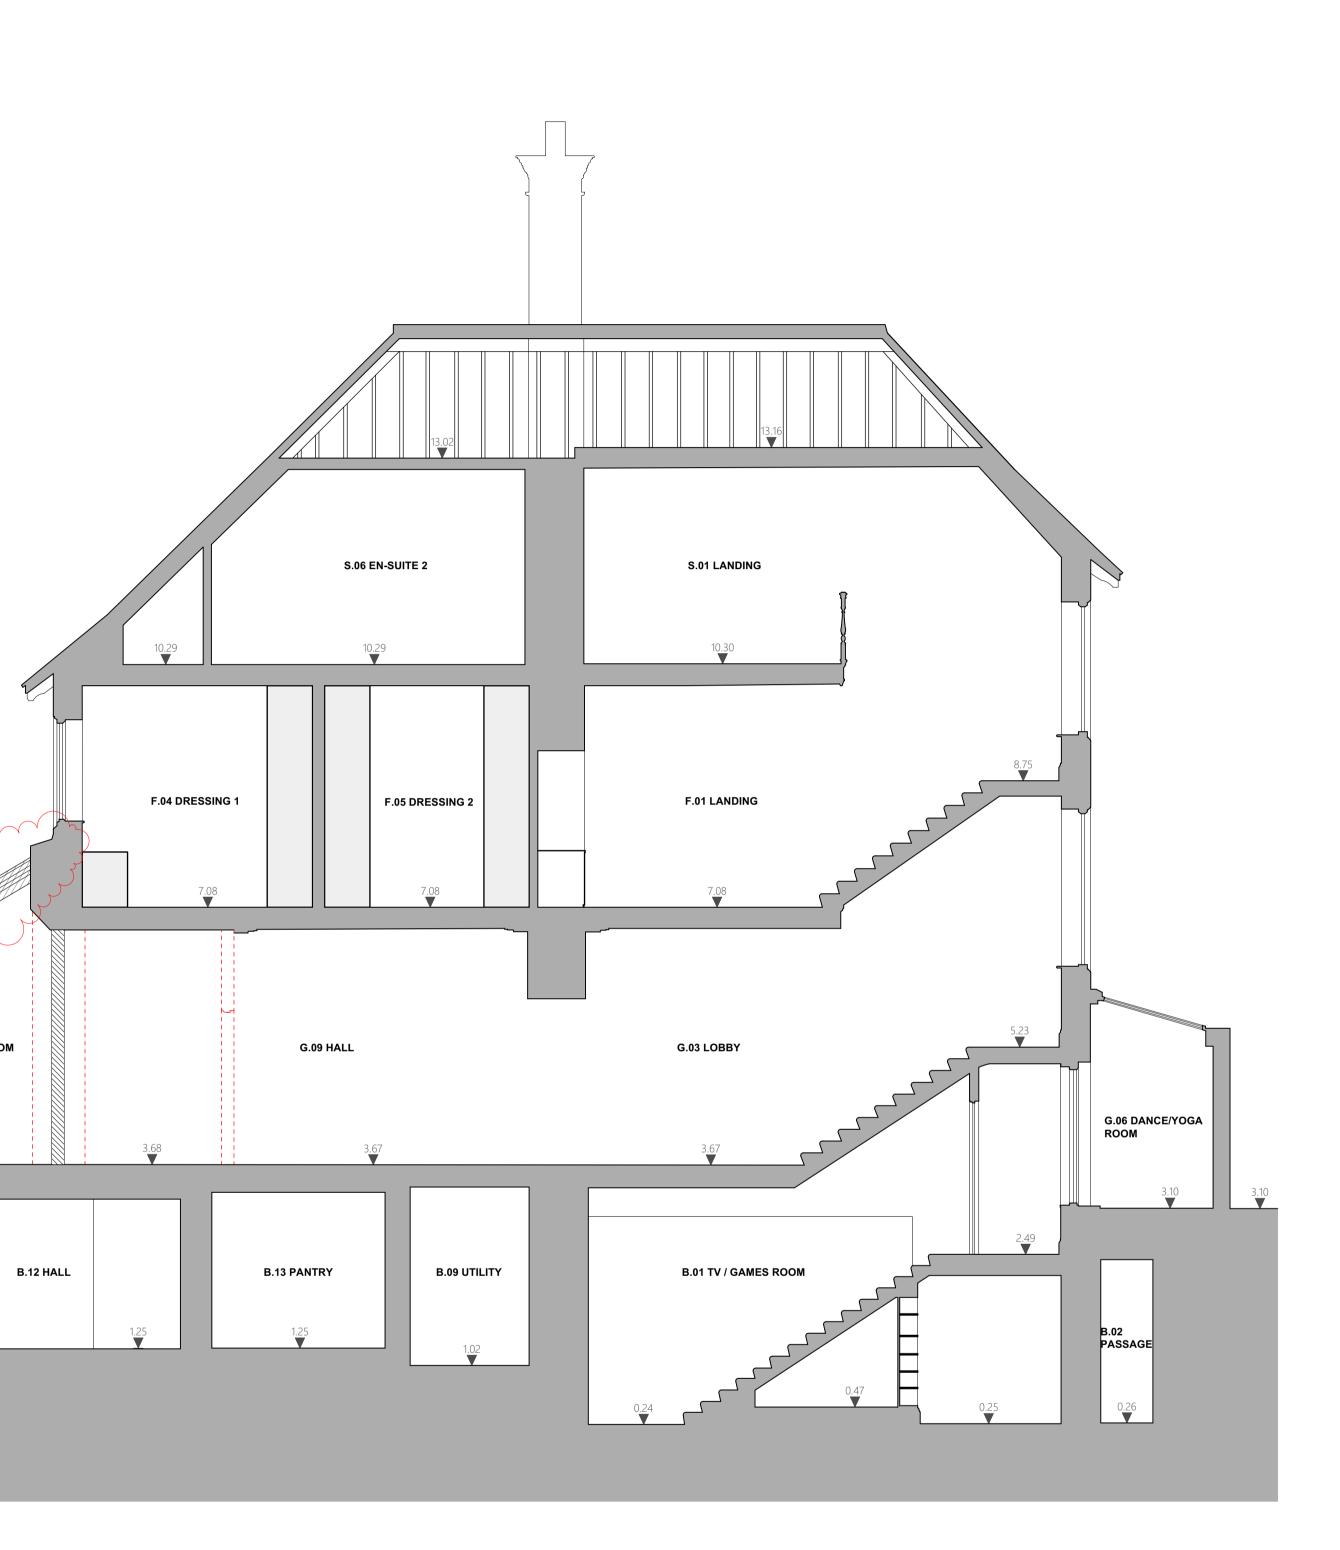

| - |
|---|
| - |
| - |
| - |
|   |
|   |
| - |
|   |
| - |
|   |
| - |
|   |
| - |
|   |
| - |
|   |
| - |
|   |

+0.00 m

\_\_\_\_\_

| PLANNING                                                                                                                                                                                                              | Project:                                                                                                       | 47 Els | sworthy Road                   |
|-----------------------------------------------------------------------------------------------------------------------------------------------------------------------------------------------------------------------|----------------------------------------------------------------------------------------------------------------|--------|--------------------------------|
| Notes:<br>All dimensions must be confirmed on site and verified                                                                                                                                                       | Drawing title: Proposed Section AA                                                                             |        |                                |
| with the Architect. Any discrepencies on the drawing<br>must be reported to the Architect prior to any works<br>being carried out on site.                                                                            | Drawing no: 1971 - GS - 111                                                                                    |        |                                |
| The copyright of this schedule / drawing remains with<br>the Architect. No part of this schedule / drawing may<br>be reproduced in any form or by any means without<br>the written permission of Greenway Architects. | Date: 23.01.2<br>Drawn by - DG                                                                                 | 4      | Scale: 1:50 @ A1<br>1:100 @ A3 |
| DO NOT SCALE FROM DRAWING                                                                                                                                                                                             | <b>Greenway</b><br>Branch Hill Mews, London NW3 7LT<br>Tel +44 (0)20 7435 6091<br>www.greenwayarchitects.co.uk |        |                                |