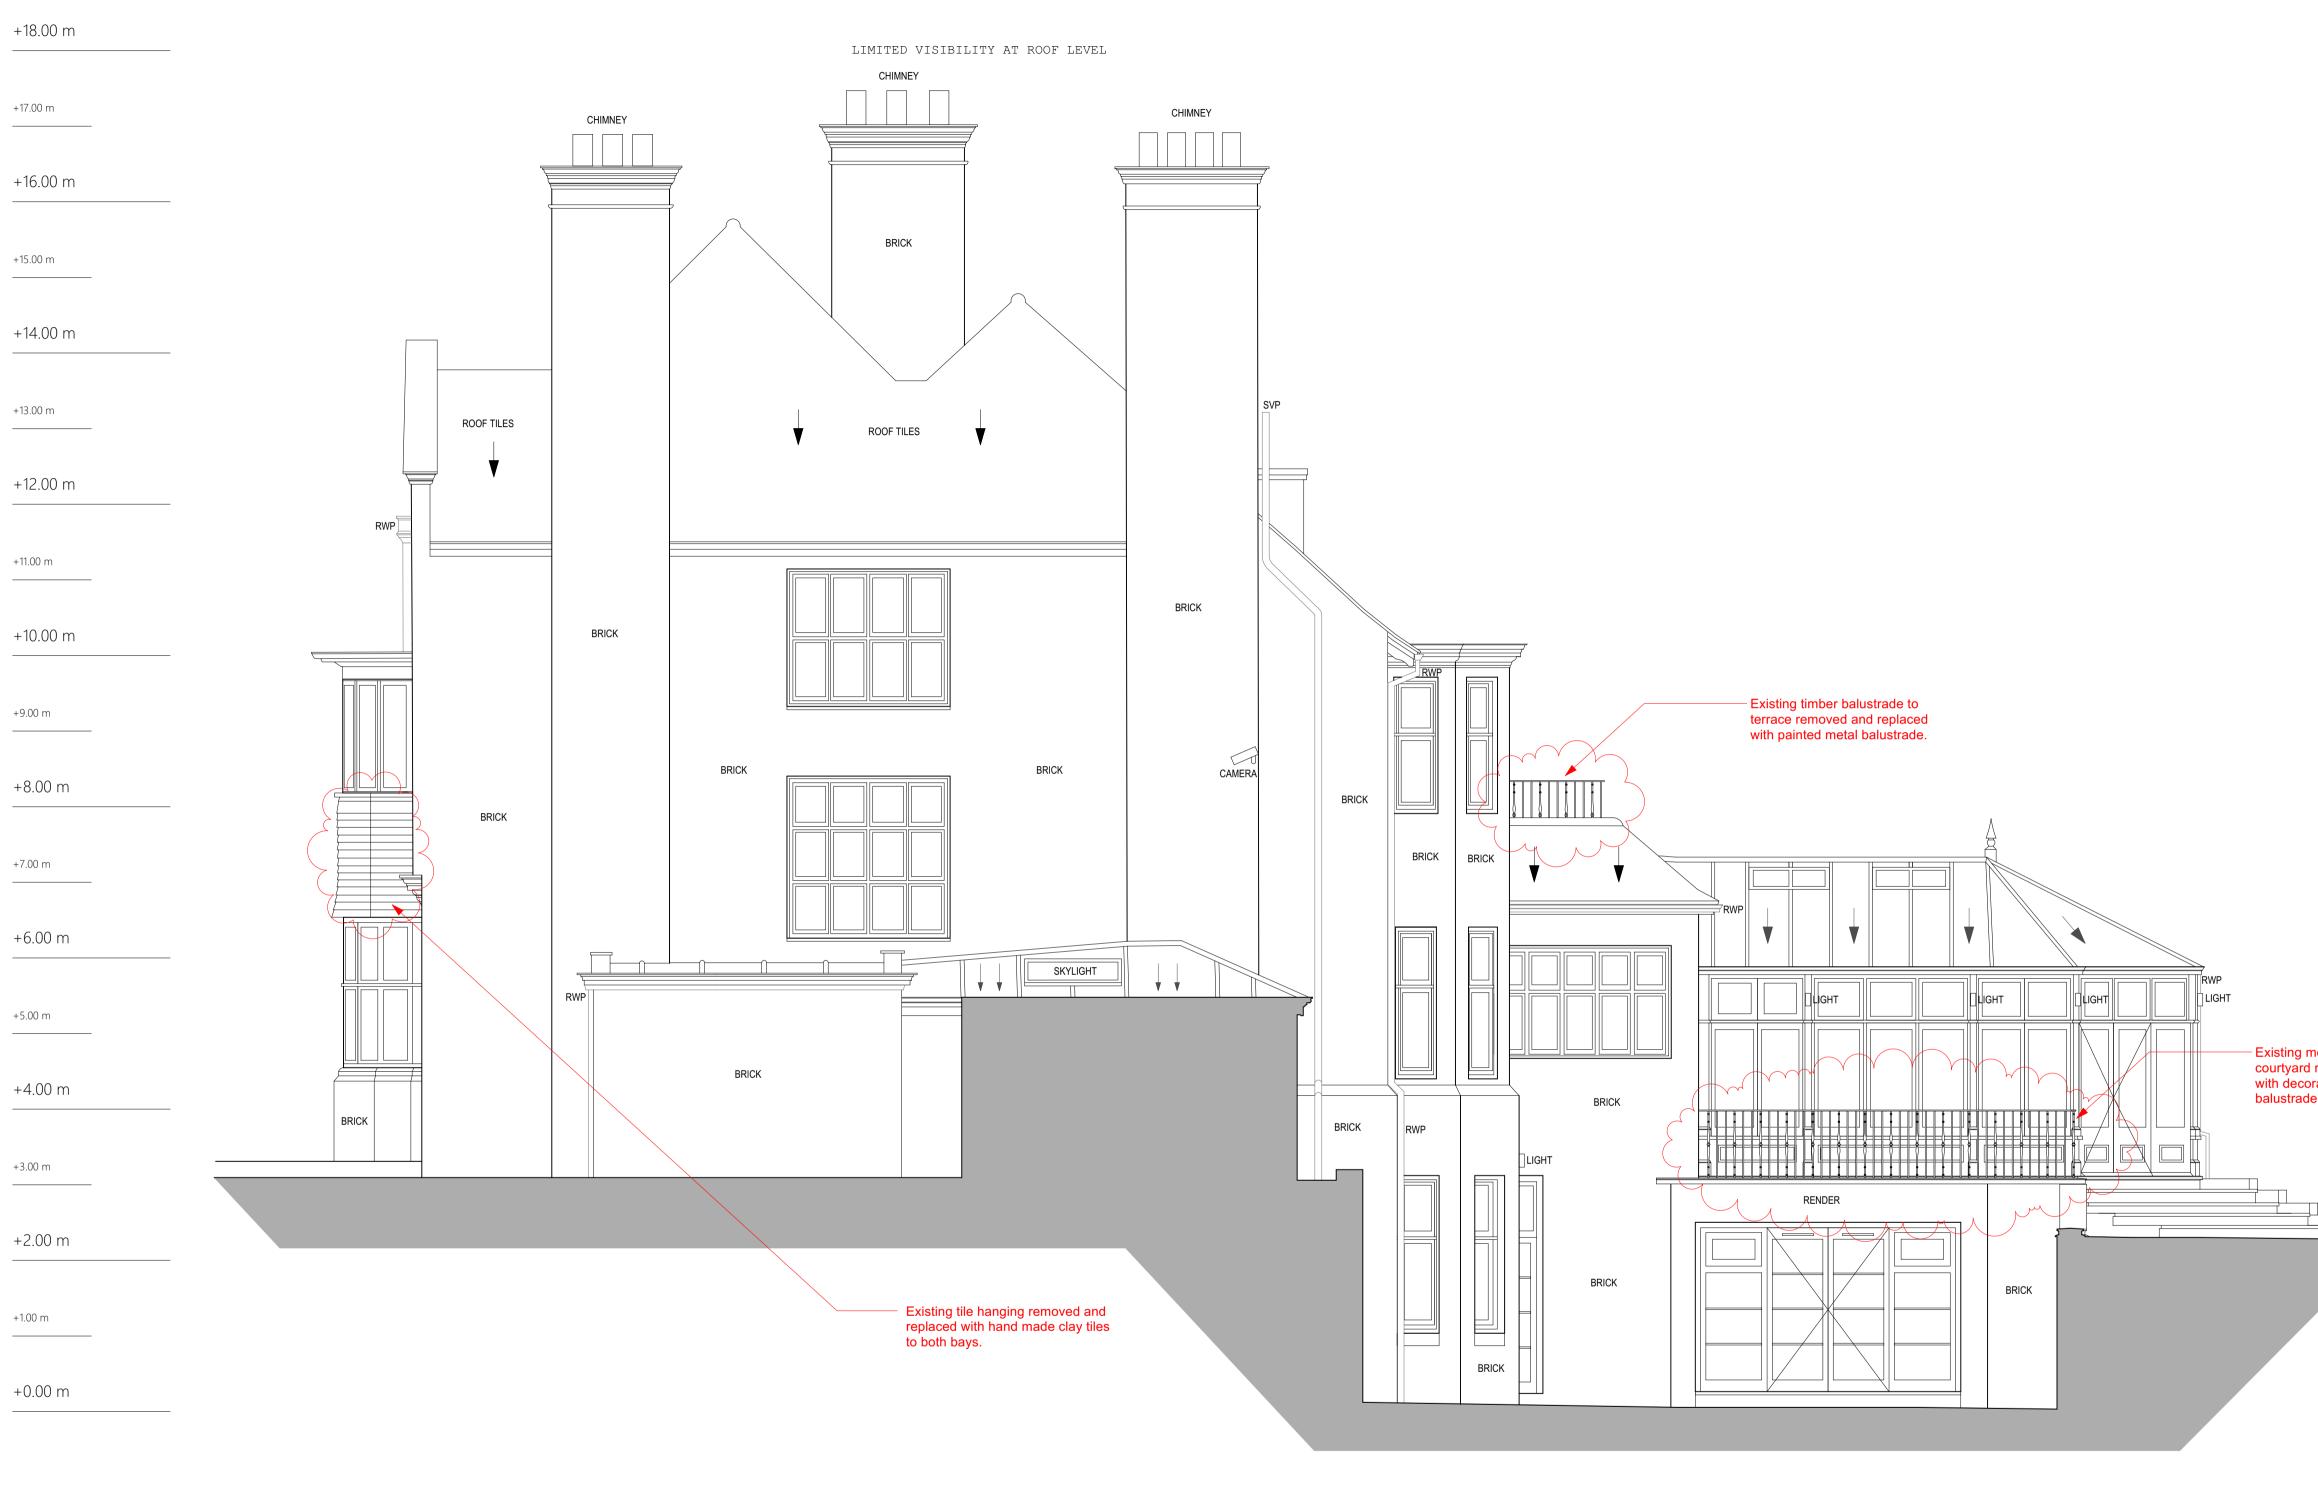

 Existing metal balustrade to courtyard removed and replaced with decorative painted metal balustrade.

| PLANNING                                                                                                                                                                                                              | Project: 47                                                                                                    | Elsworthy Road                 |
|-----------------------------------------------------------------------------------------------------------------------------------------------------------------------------------------------------------------------|----------------------------------------------------------------------------------------------------------------|--------------------------------|
| Notes:<br>All dimensions must be confirmed on site and verified                                                                                                                                                       | Drawing title: Proposed Side Elevation D                                                                       |                                |
| with the Architect. Any discrepencies on the drawing<br>must be reported to the Architect prior to any works<br>being carried out on site.                                                                            | Drawing no: 1971 - GE - 110                                                                                    |                                |
| The copyright of this schedule / drawing remains with<br>the Architect. No part of this schedule / drawing may<br>be reproduced in any form or by any means without<br>the written permission of Greenway Architects. | Date: 23.01.24<br>Drawn by - DG                                                                                | Scale: 1:50 @ A1<br>1:100 @ A3 |
| DO NOT SCALE FROM DRAWING                                                                                                                                                                                             | <b>Greenway</b><br>Branch Hill Mews, London NW3 7LT<br>Tel +44 (0)20 7435 6091<br>www.greenwayarchitects.co.uk |                                |