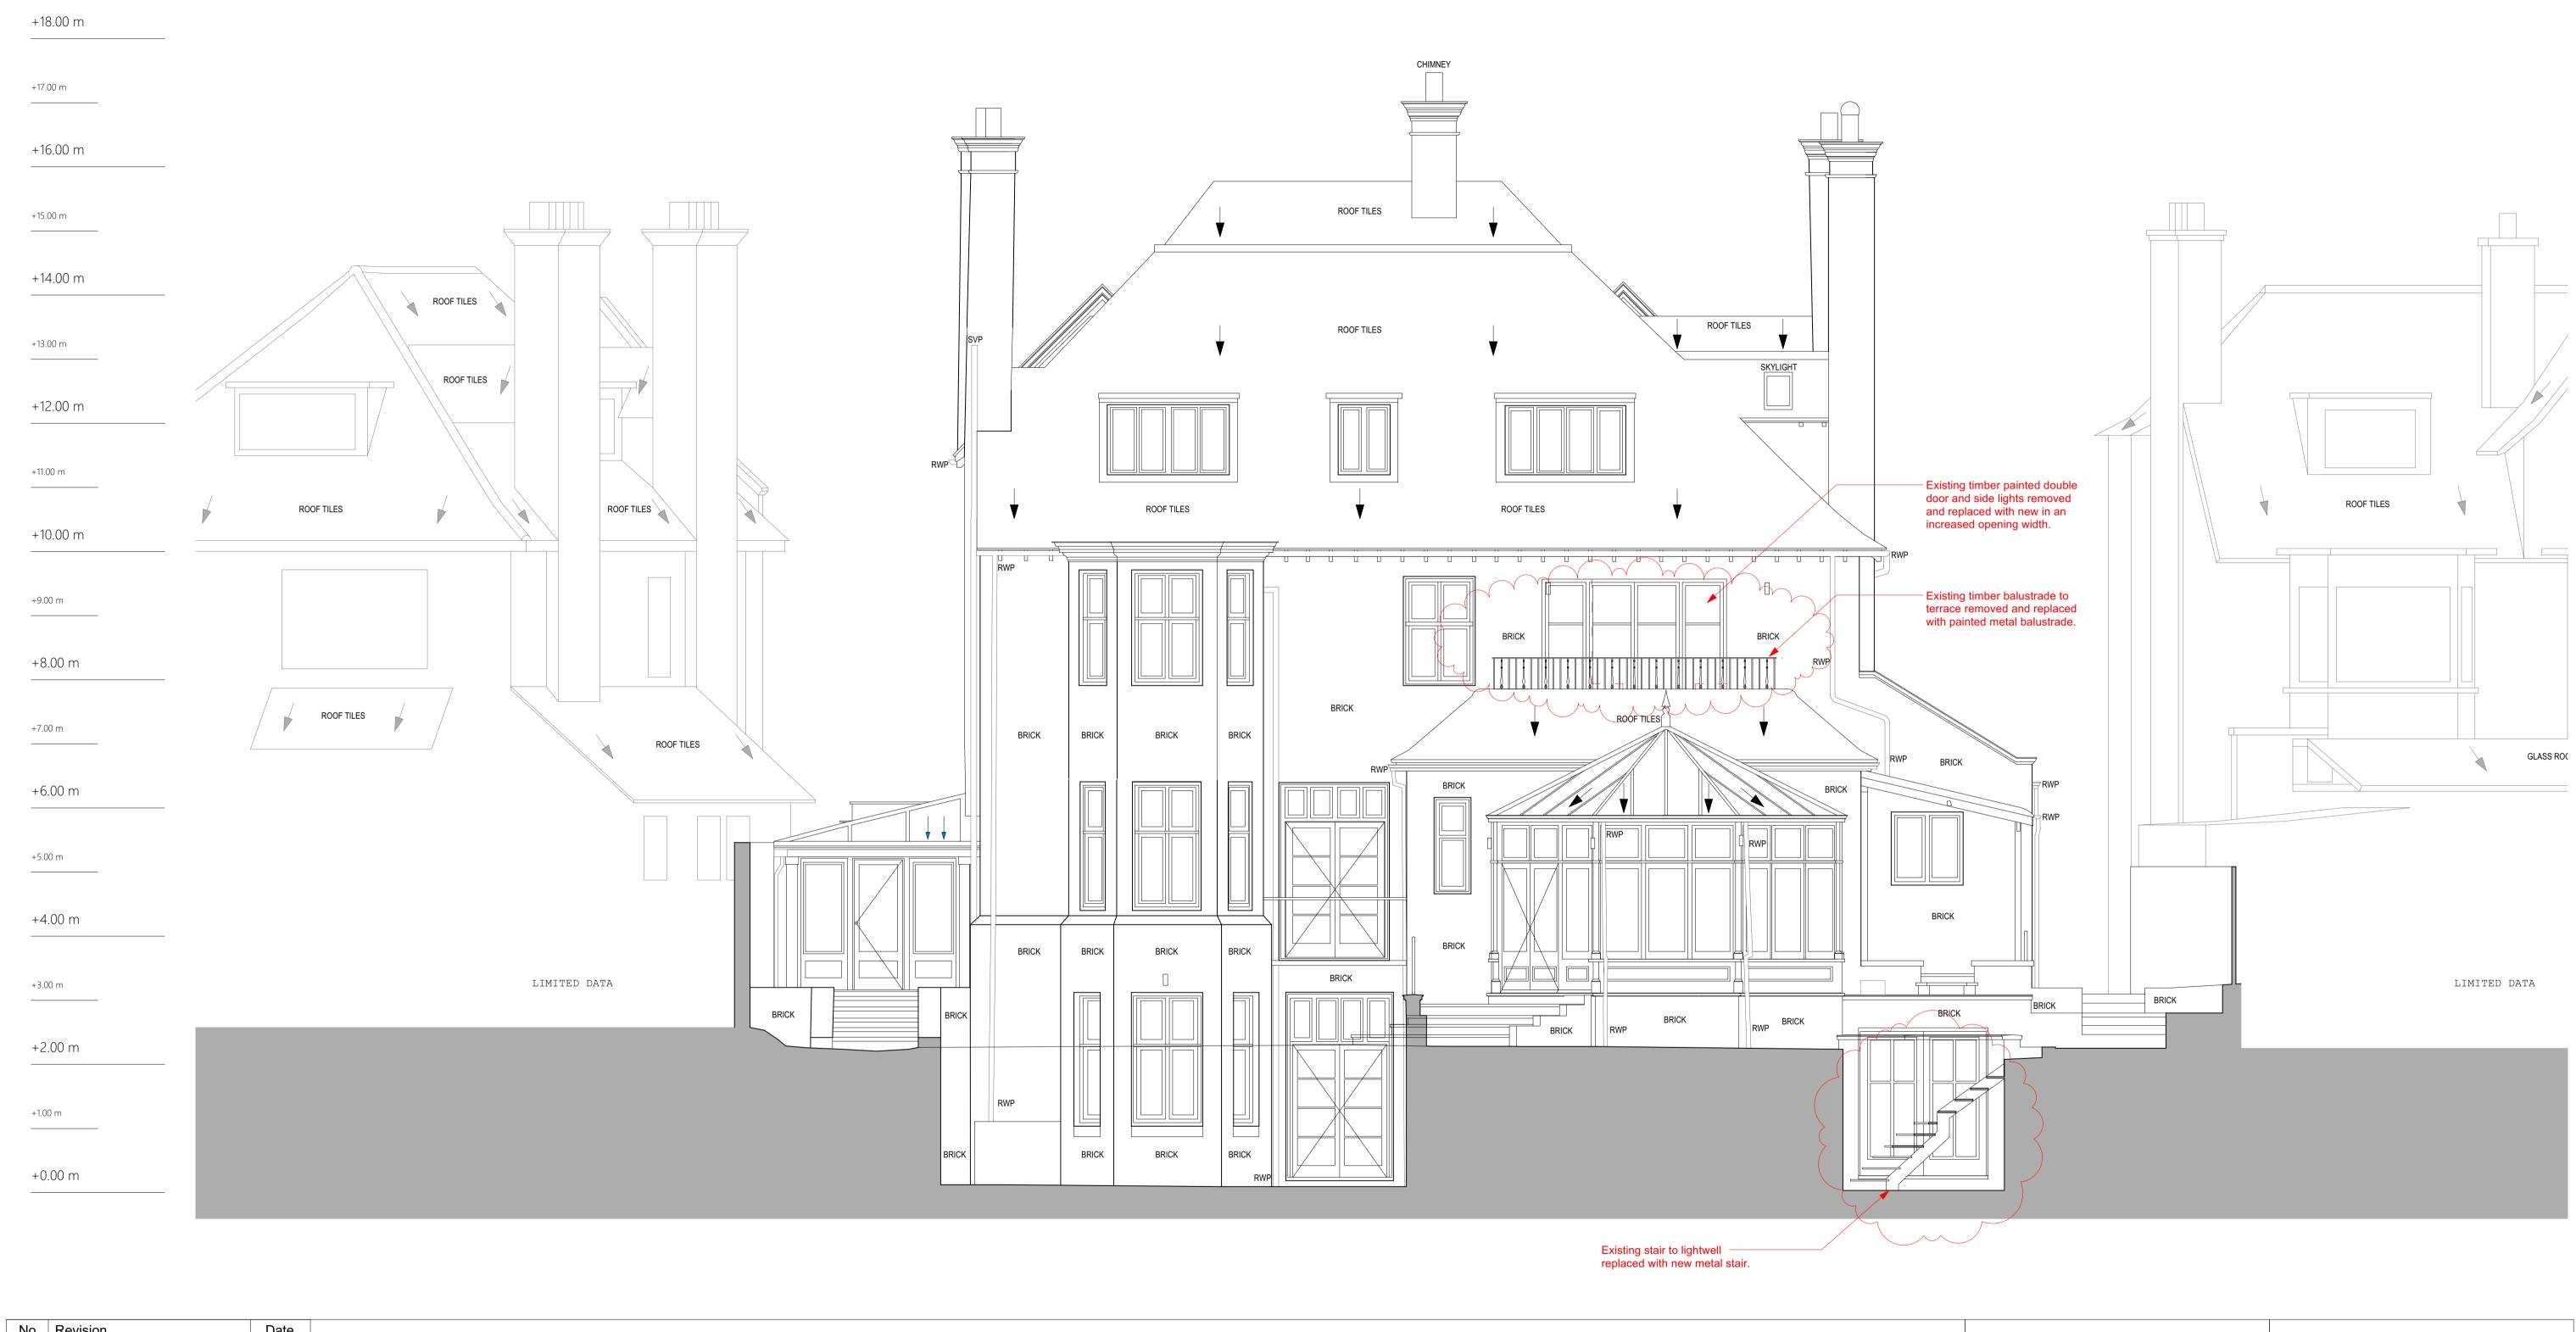

|                |                               | DO NOT SCALE FROM DRAWING                                                                                                                                                                                                                                                                                                                                                                                | Brand                       | ch Hill Mews, London NW3 7LT Tel +44 (0)20 7435 6091 vw.greenwayarchitects.co.uk |
|----------------|-------------------------------|----------------------------------------------------------------------------------------------------------------------------------------------------------------------------------------------------------------------------------------------------------------------------------------------------------------------------------------------------------------------------------------------------------|-----------------------------|----------------------------------------------------------------------------------|
|                | th<br>both                    | All dimensions must be confirmed on site and verified with the Architect. Any discrepencies on the drawing must be reported to the Architect prior to any works being carried out on site.  The copyright of this schedule / drawing remains with the Architect. No part of this schedule / drawing may be reproduced in any form or by any means without the written permission of Greenway Architects. | Date: 23.01 Drawn by - DG   | 00aio. 4 400 @ A4                                                                |
|                | must be repo<br>being carried |                                                                                                                                                                                                                                                                                                                                                                                                          | Drawing no: 1971 - GE - 109 |                                                                                  |
|                | A                             |                                                                                                                                                                                                                                                                                                                                                                                                          | _                           | e: Proposed Rear Elevation                                                       |
| No.   Revision |                               | PLANNING                                                                                                                                                                                                                                                                                                                                                                                                 | Project:                    | 47 Elsworthy Road                                                                |