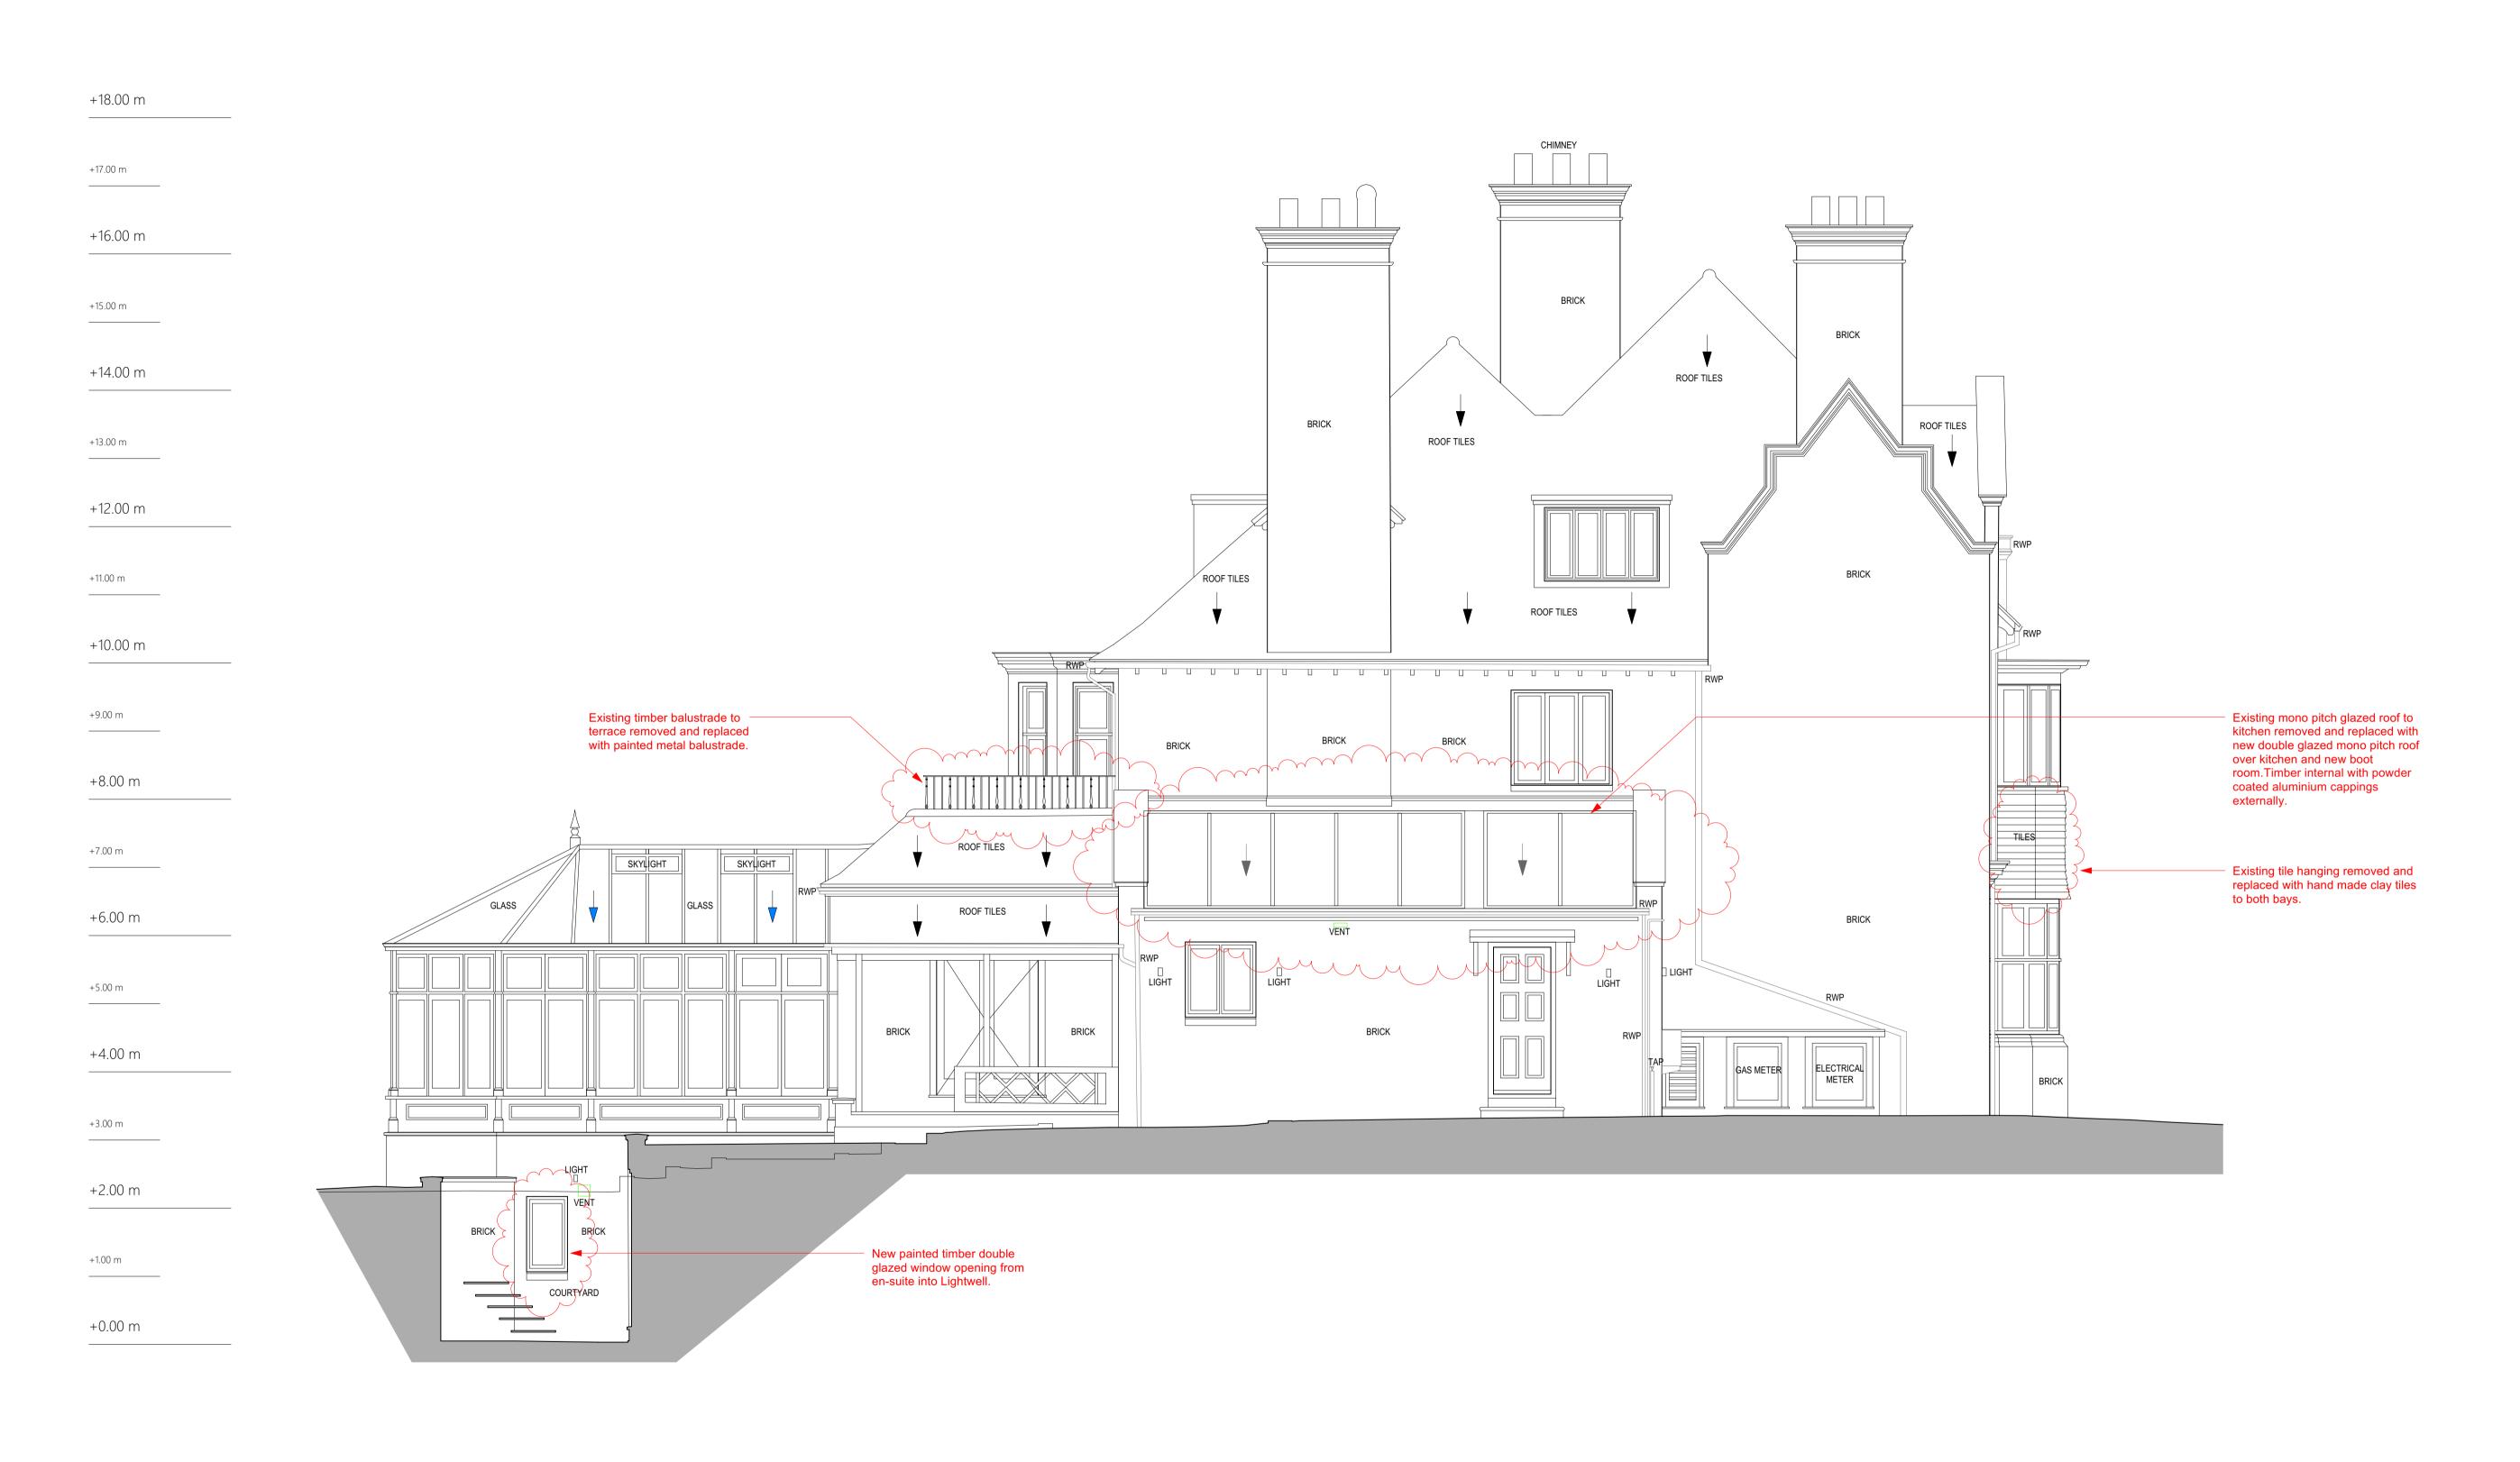

| PLANNING                                                                      |                                                                                      | Project:                     | 47 Elswo                                                        | orthy Road                    |  |
|-------------------------------------------------------------------------------|--------------------------------------------------------------------------------------|------------------------------|-----------------------------------------------------------------|-------------------------------|--|
| Notes:                                                                        |                                                                                      | Drawing title                | e: Proposed                                                     | d Side Elevation B            |  |
| with the Architect. Any discrepencies                                         | ons must be confirmed on site and verified chitect. Any discrepencies on the drawing |                              |                                                                 |                               |  |
| must be reported to the Architect price being carried out on site.            | o any works                                                                          | Drawing no:                  | : 1971 - GE                                                     | E - 108                       |  |
| The copyright of this schedule / draw the Architect. No part of this schedule | drawing may                                                                          |                              |                                                                 | 1:50 @ A1                     |  |
| be reproduced in any form or by any the written permission of Greenway A      | hitects.                                                                             | Date. 23.01<br>Drawn by - DG | 1.24 So                                                         | cale: 1:50 @ A1<br>1:100 @ A3 |  |
| DO NOT SCALE FROM DRAWING                                                     |                                                                                      | Branc                        | ch Hill Mews, Londo<br>Tel +44 (0)20 7435<br>ww.greenwayarchite | 5 6091                        |  |