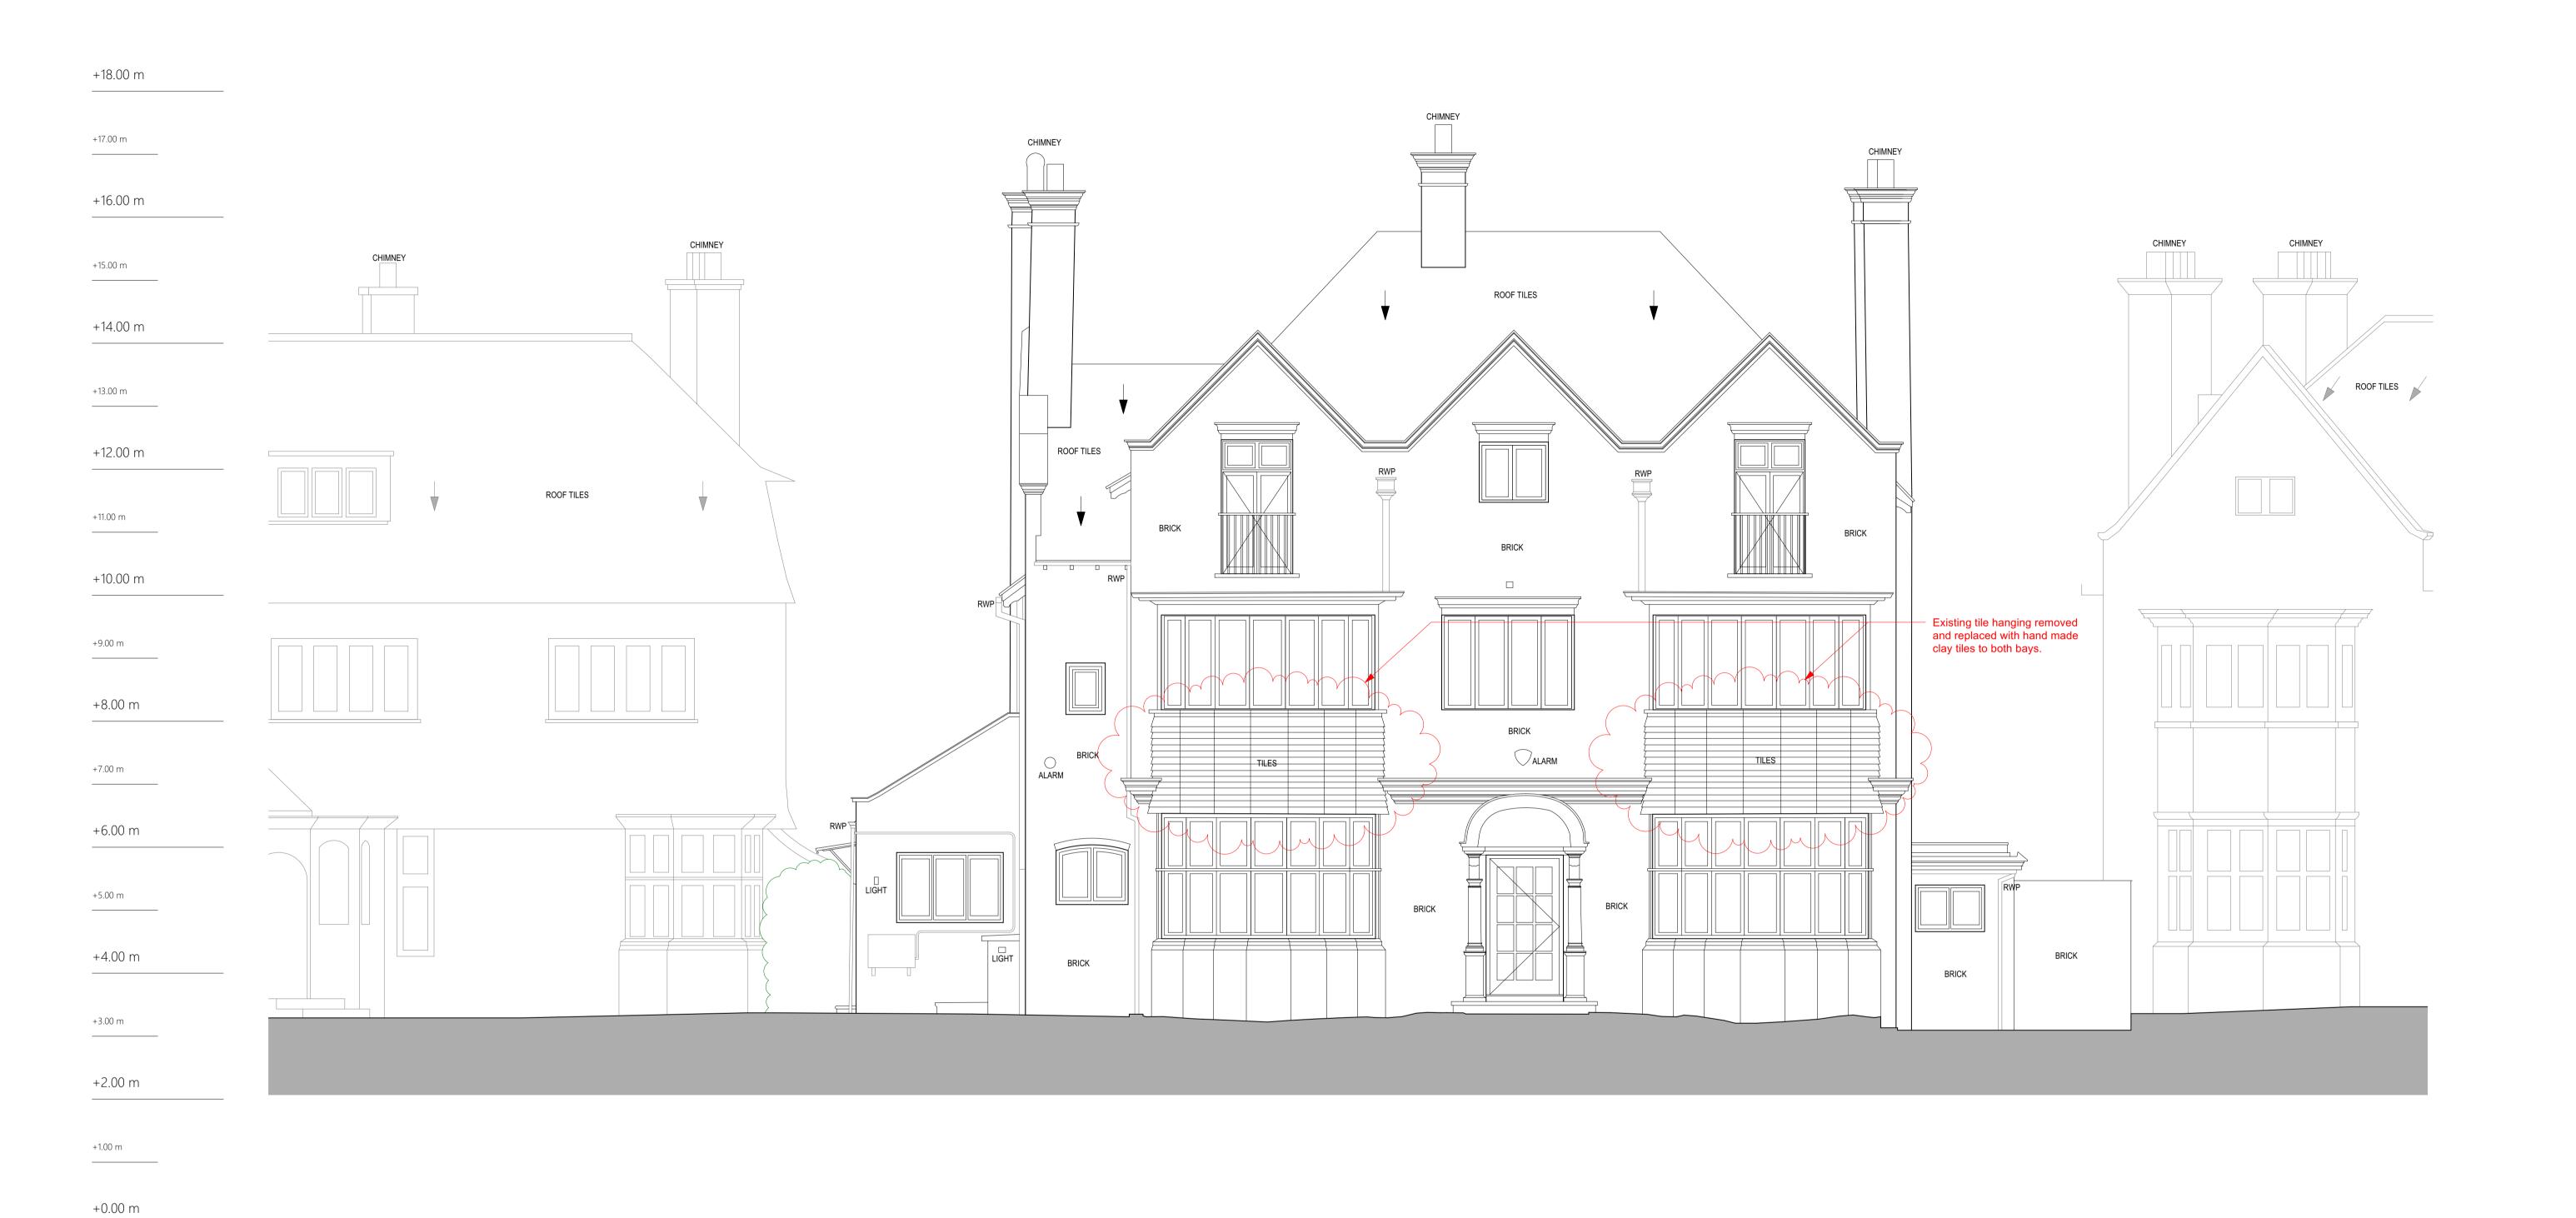

|                                                                                                        | PLANNING                                                                                                                                                        | Project:                                                                          | 47 Elsworthy Road             |  |
|--------------------------------------------------------------------------------------------------------|-----------------------------------------------------------------------------------------------------------------------------------------------------------------|-----------------------------------------------------------------------------------|-------------------------------|--|
|                                                                                                        | Notes:                                                                                                                                                          | Drawing title                                                                     | e: Proposed Front Elevation A |  |
|                                                                                                        | All dimensions must be confirmed on site and verified with the Architect. Any discrepencies on the drawing must be reported to the Architect prior to any works |                                                                                   | : 1971 - GE - 107             |  |
| The copyright of this schedule the Architect. No part of this separate to be reproduced in any form or | being carried out on site.  The copyright of this schedule / drawing remains with                                                                               |                                                                                   | . 1971 - GE - 107             |  |
|                                                                                                        | be reproduced in any form or by any means without the written permission of Greenway Architects.                                                                | Date: 23.01                                                                       | 00010.                        |  |
|                                                                                                        | Brand                                                                                                                                                           | nch Hill Mews, London NW3 7LT Tel +44 (0)20 7435 6091 ww.greenwayarchitects.co.uk |                               |  |