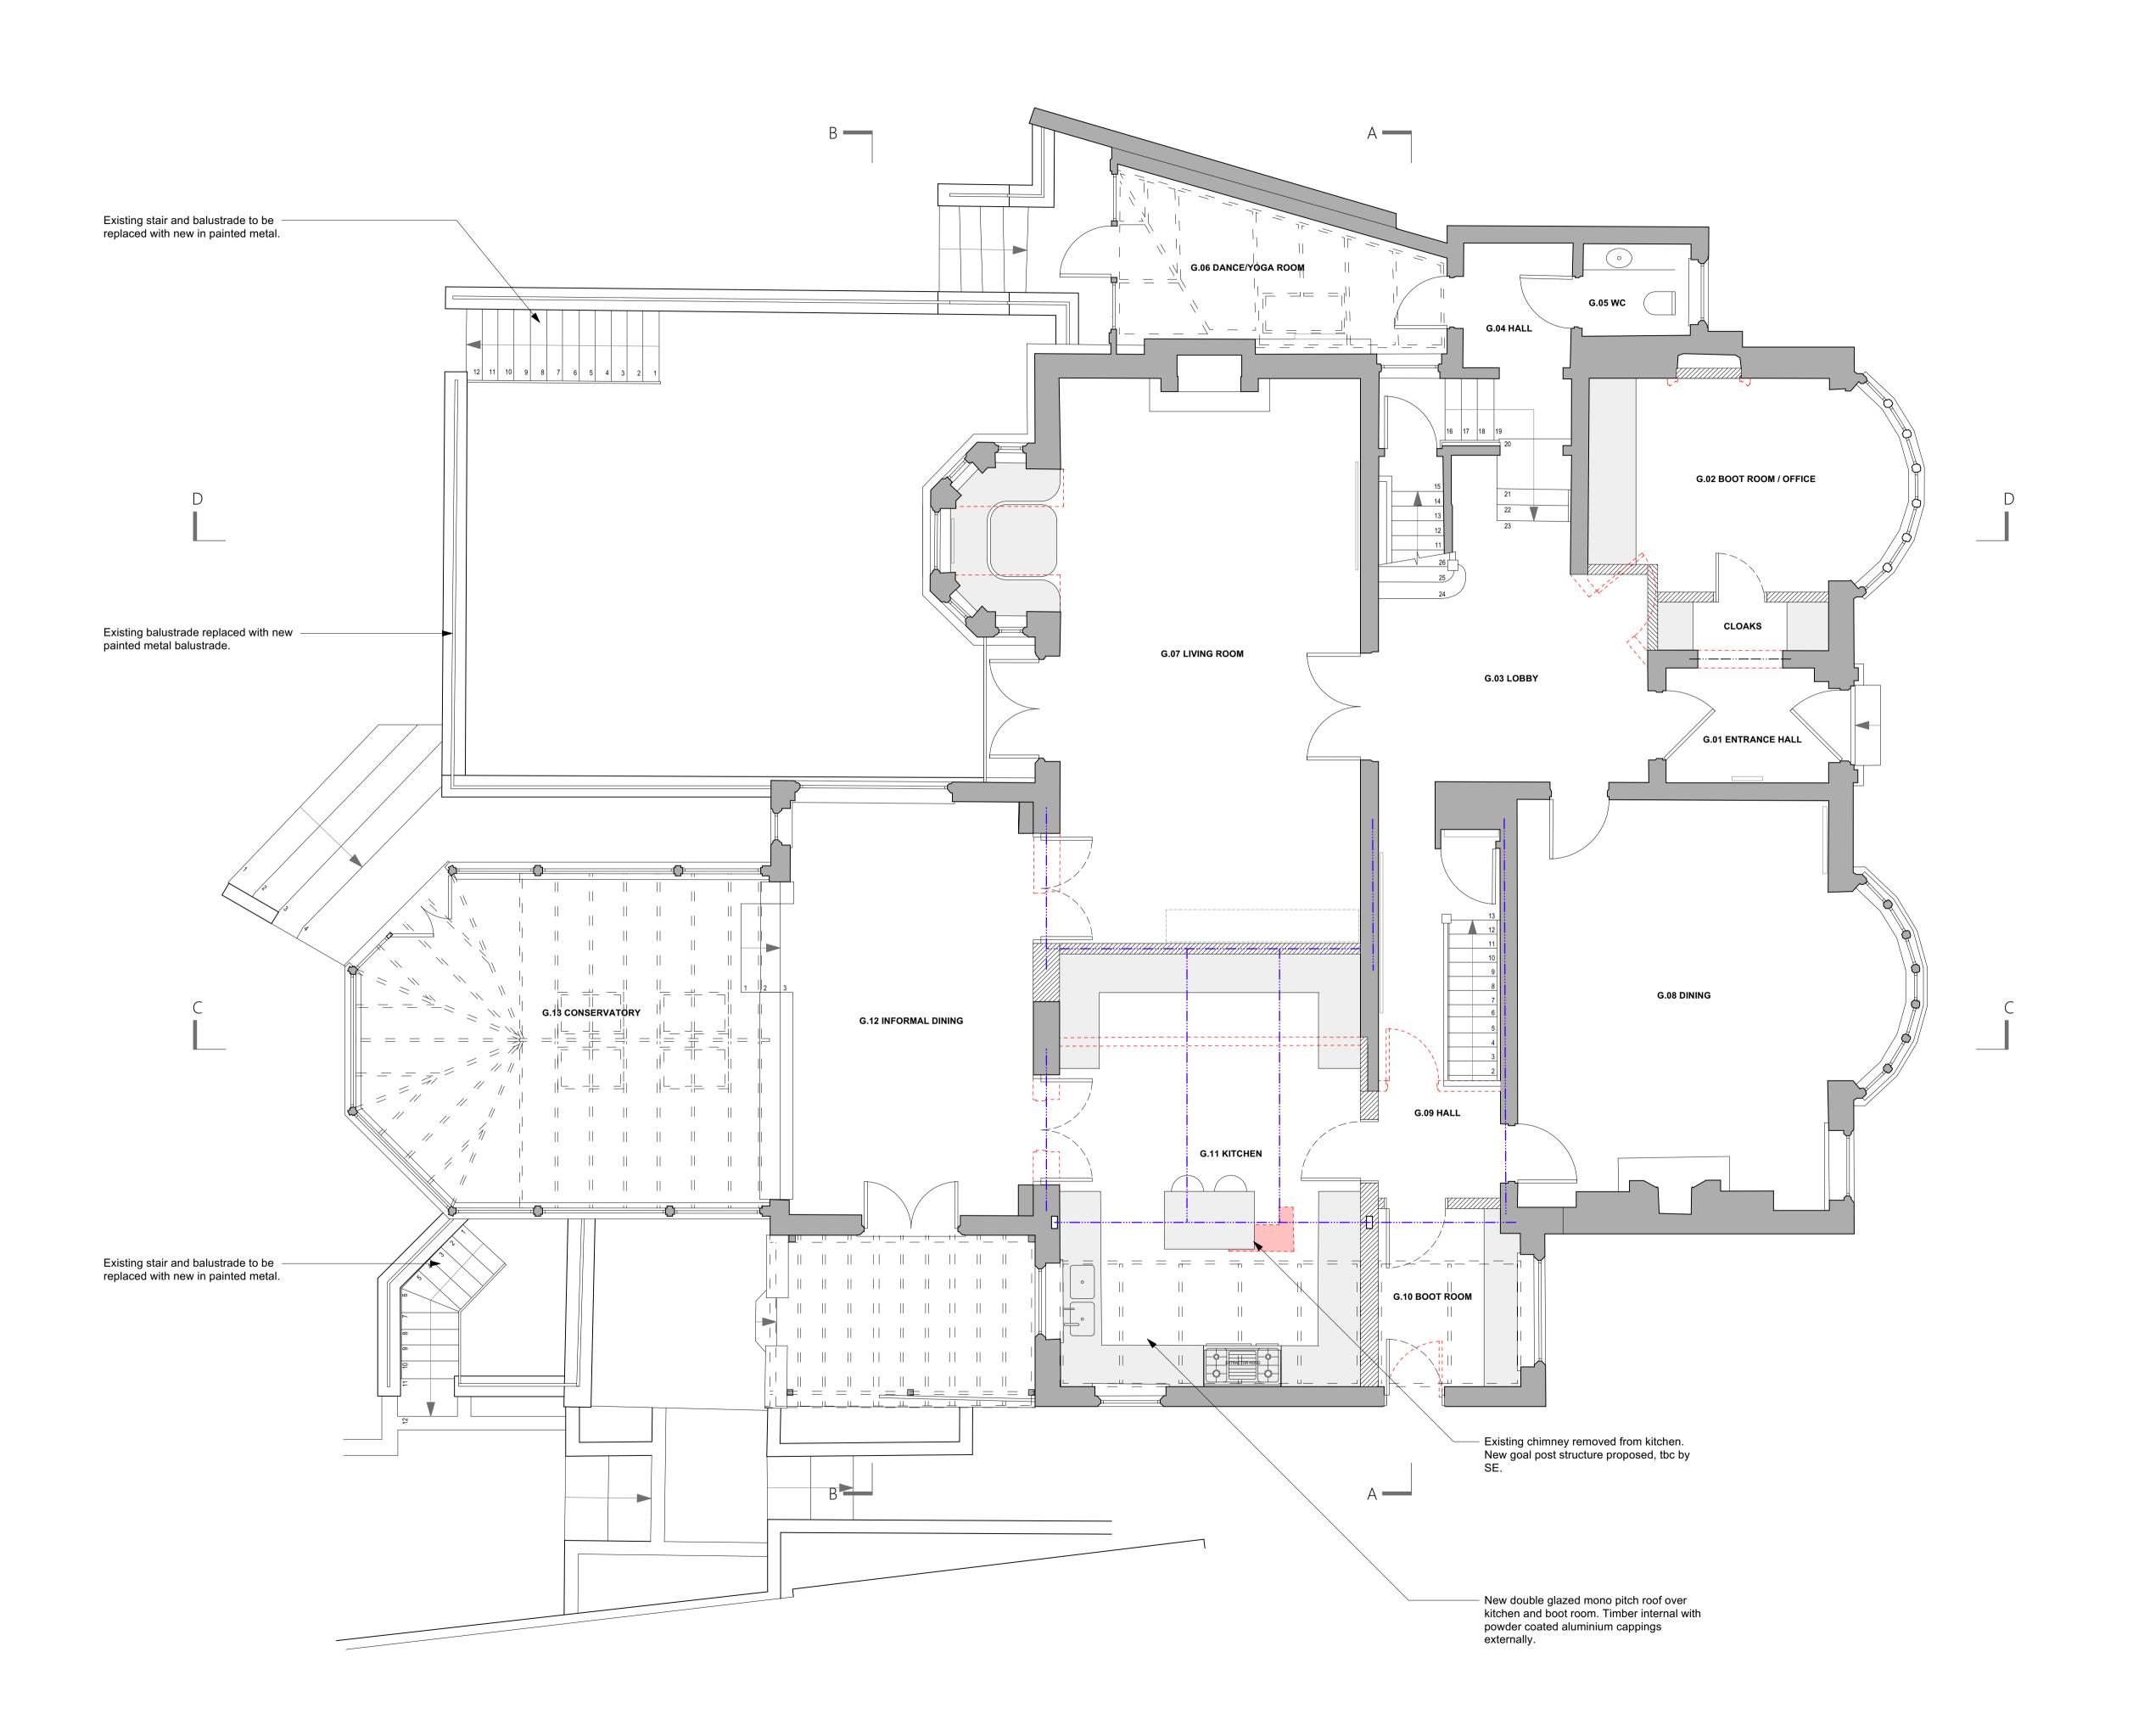

**PLANNING** All dimensions must be confirmed on site and verified with the Architect. Any discrepancies on the drawing must be reported to the Architect prior to any works being carried out on site. DO NOT SCALE OFF THIS DRAWING, only use stated dimensions for setting out purposes.

> Project: 47 Elsworthy Road

Drawing Title: Proposed Ground Floor GA

Drawing No.:

1971 - GA - 102

26/01/2024 Drawn by - DG

1:50 @ A1 1:100 @ A3

greenwayarchitects

Branch Hill Mews, London NW3 7LT Tel +44 (0)20 7435 6091 www.greenwayarchitects.co.uk