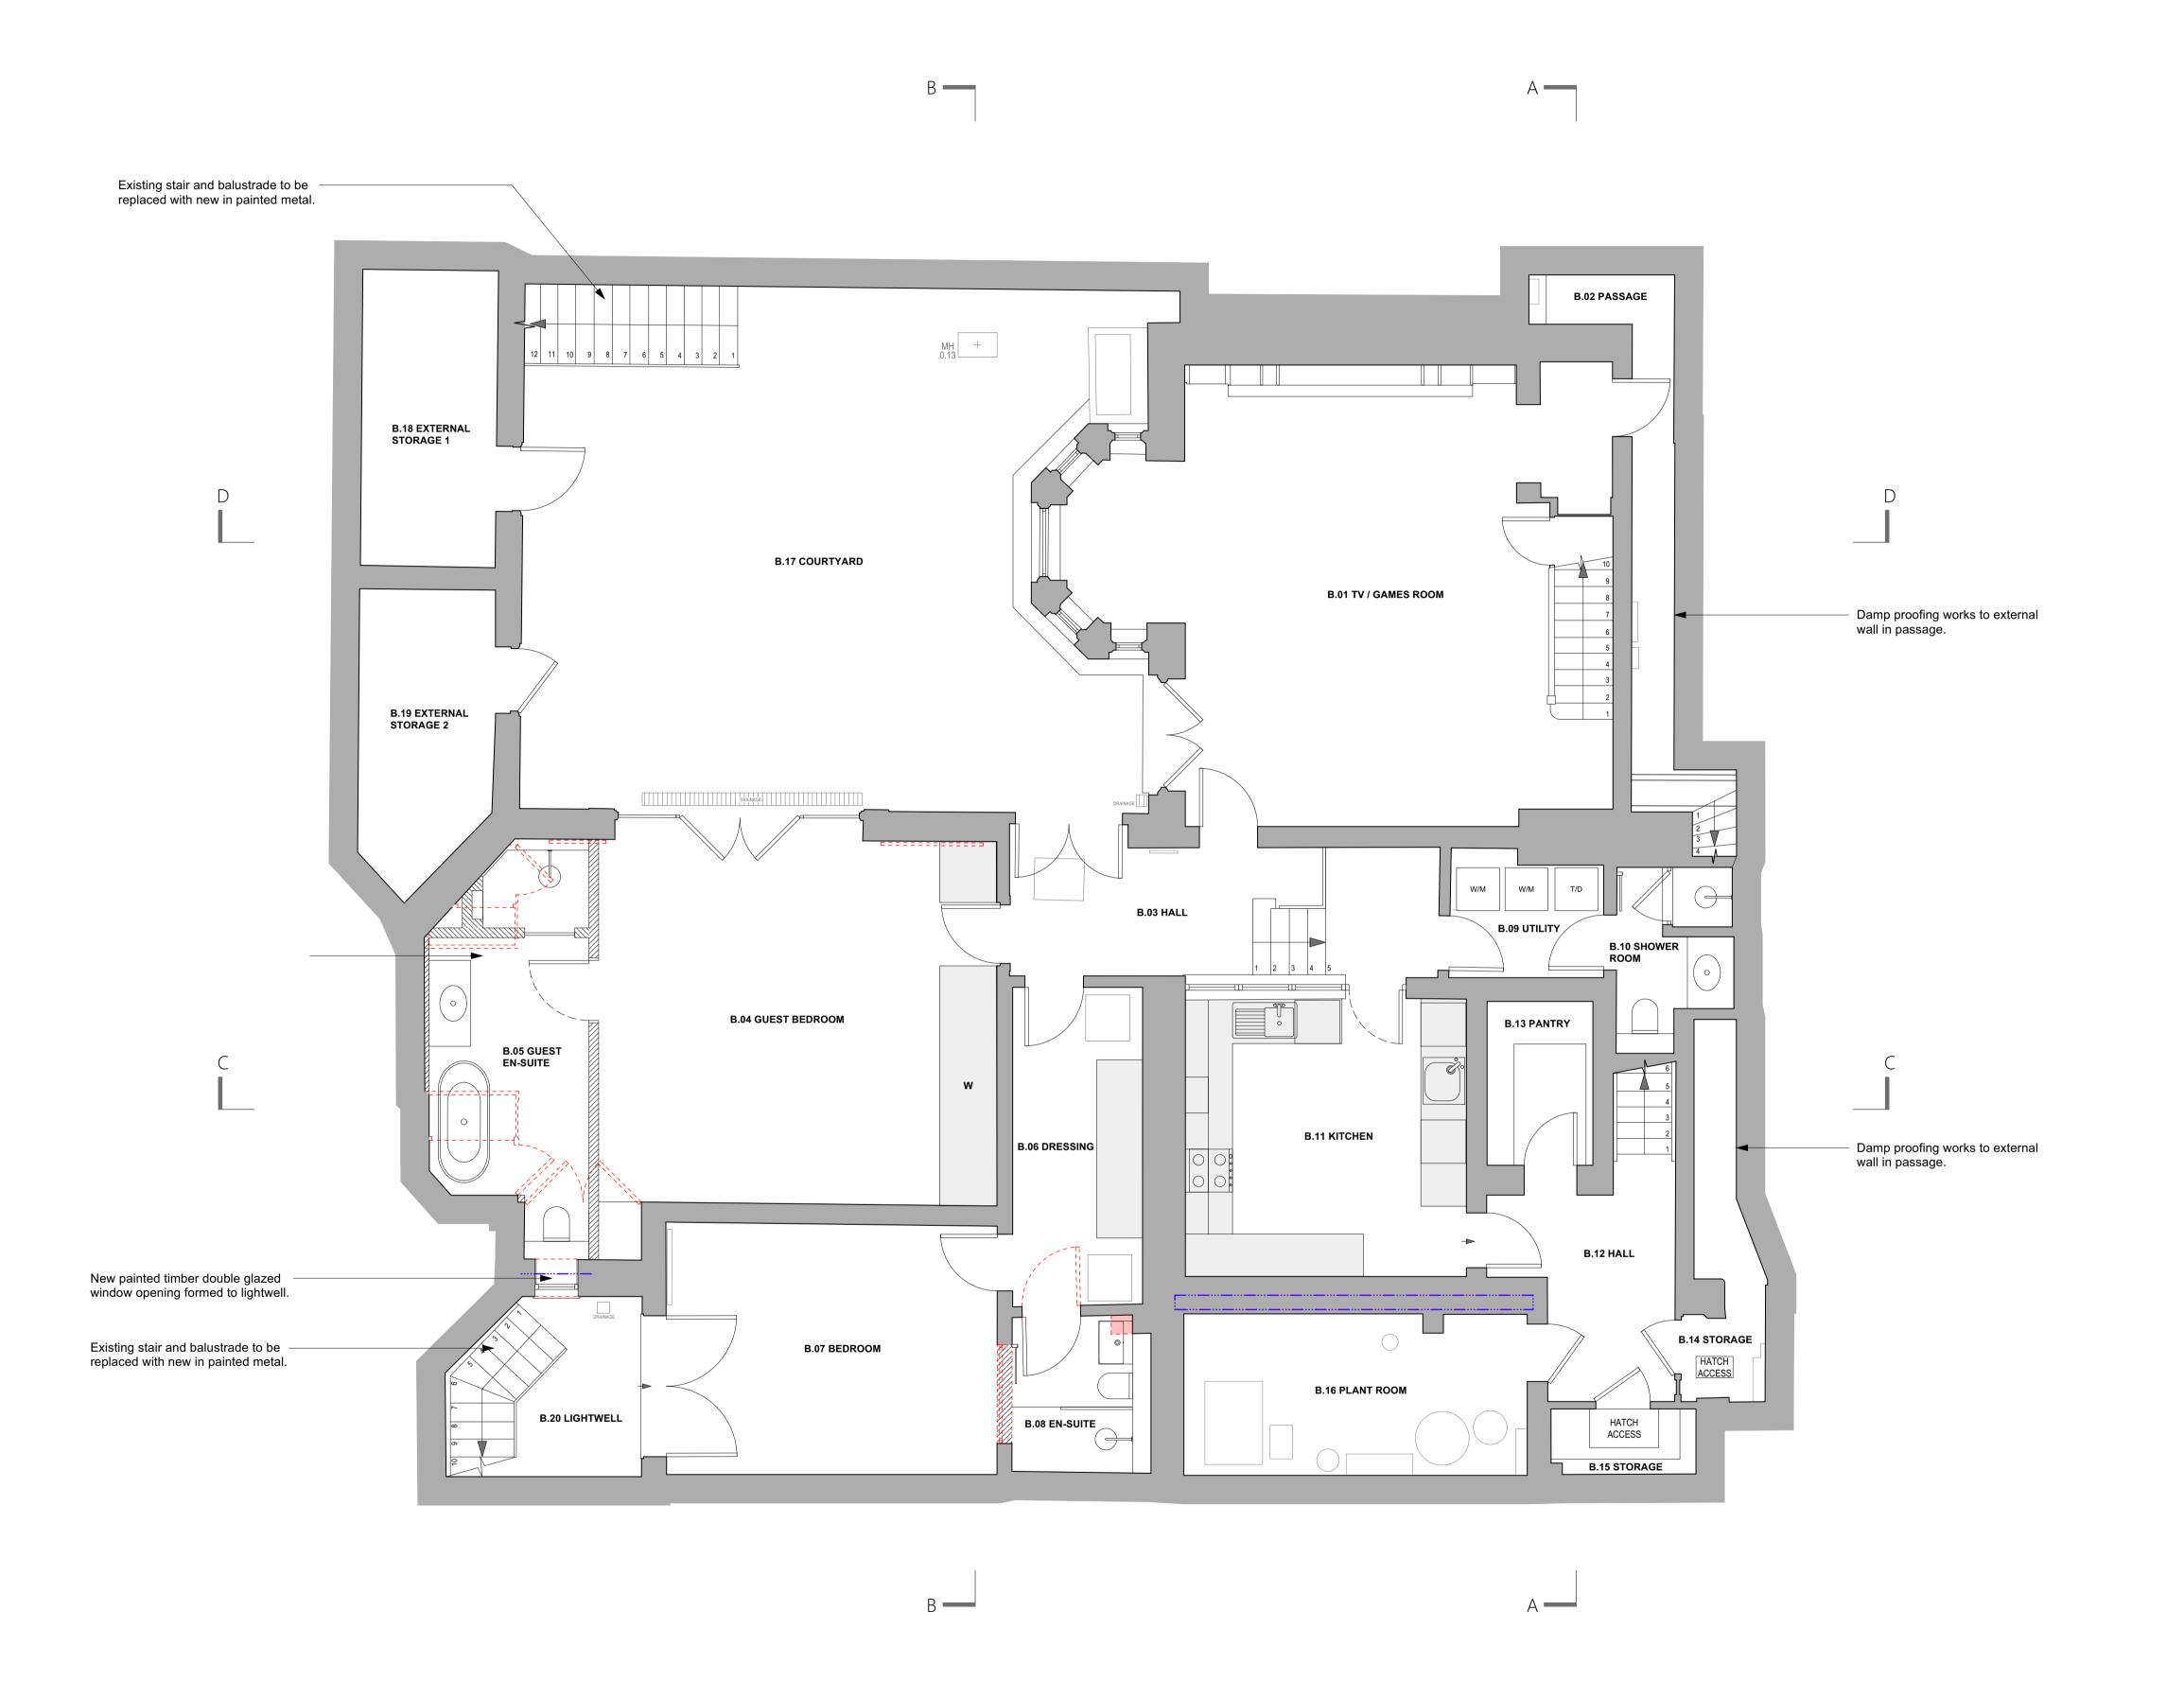

**PLANNING** All dimensions must be confirmed on site and verified with the Architect. Any discrepancies on the drawing must be reported to the Architect prior to any works being carried out on site. DO NOT SCALE OFF THIS DRAWING, only use stated dimensions for setting out purposes. The copyright of this schedule / drawing remains with the Architect. No part of this schedule / drawing may be reproduced in any form or by any means without the written permission of Greenway Architects. 47 Elsworthy Road Drawing Title: Proposed Basement Floor GA Drawing No.: 1971 - GA - 101 26/01/2024 Drawn by - DG greenwayarchitects Branch Hill Mews, London NW3 7LT Tel +44 (0)20 7435 6091 www.greenwayarchitects.co.uk