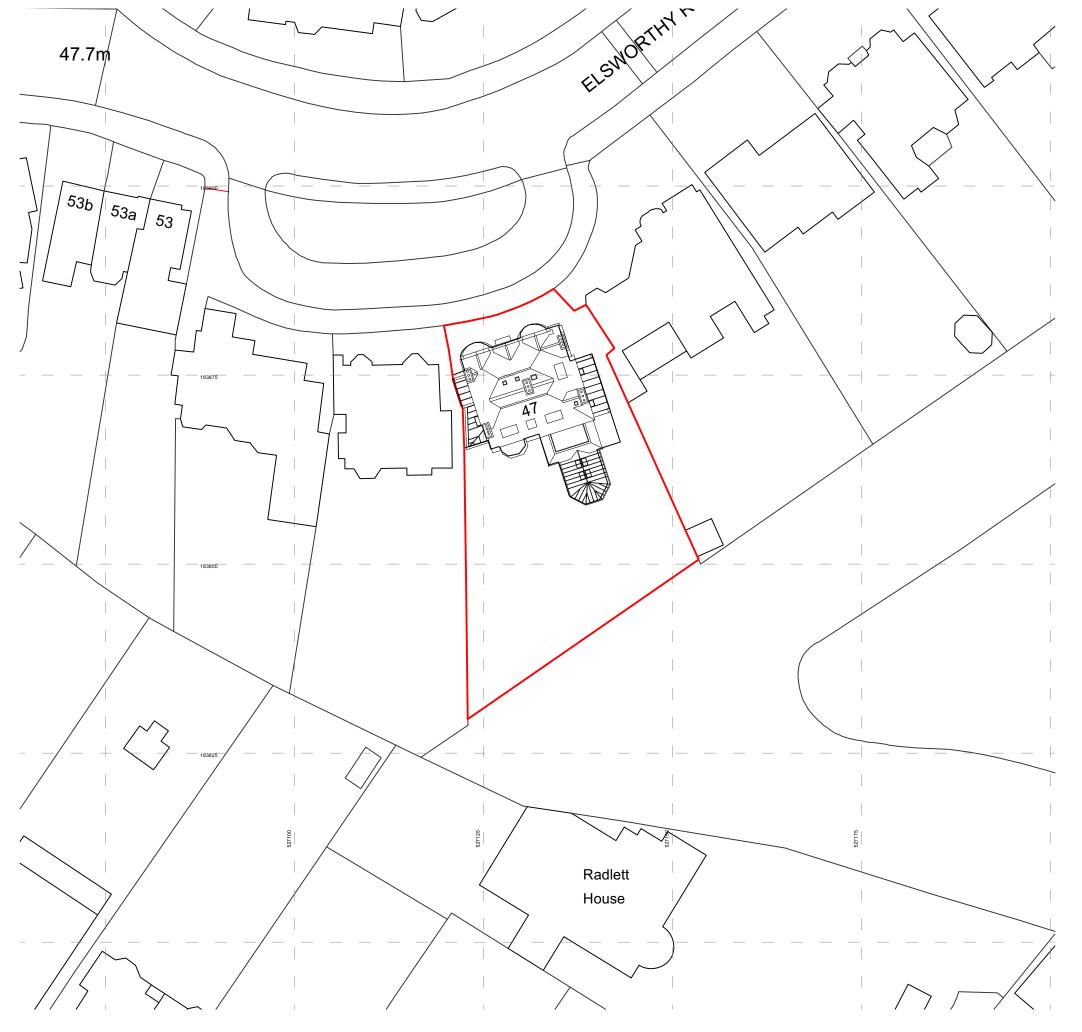

Ordnance Survey, (c) Crown Copyright 2024. All rights reserved. Licence number 100022432

| N                                                                                                                                                                                                                     |
|-----------------------------------------------------------------------------------------------------------------------------------------------------------------------------------------------------------------------|
| 0 5m 10m 15m 20m                                                                                                                                                                                                      |
| EXISTING                                                                                                                                                                                                              |
| All dimensions must be confirmed on site and verified with the Architect. Any discrepancies on the drawing must be reported to the Architect prior to any works being carried out on site.                            |
| DO NOT SCALE OFF THIS DRAWING, only use stated dimensions for setting out purposes.                                                                                                                                   |
| The copyright of this schedule / drawing remains with<br>the Architect. No part of this schedule / drawing may<br>be reproduced in any form or by any means without<br>the written permission of Greenway Architects. |
| Project:<br>47 Elsworthy Road                                                                                                                                                                                         |
| Drawing Title:                                                                                                                                                                                                        |

Date

No. Revision

1971 - EP - 002

Date 23/04/2024 Drawn by - DG

Scale 1:500 @ A3

Greenwayarchitects

Branch Hill Mews, London NW3 7LT
Tel +44 (0)20 7435 6091
www.greenwayarchitects.co.uk