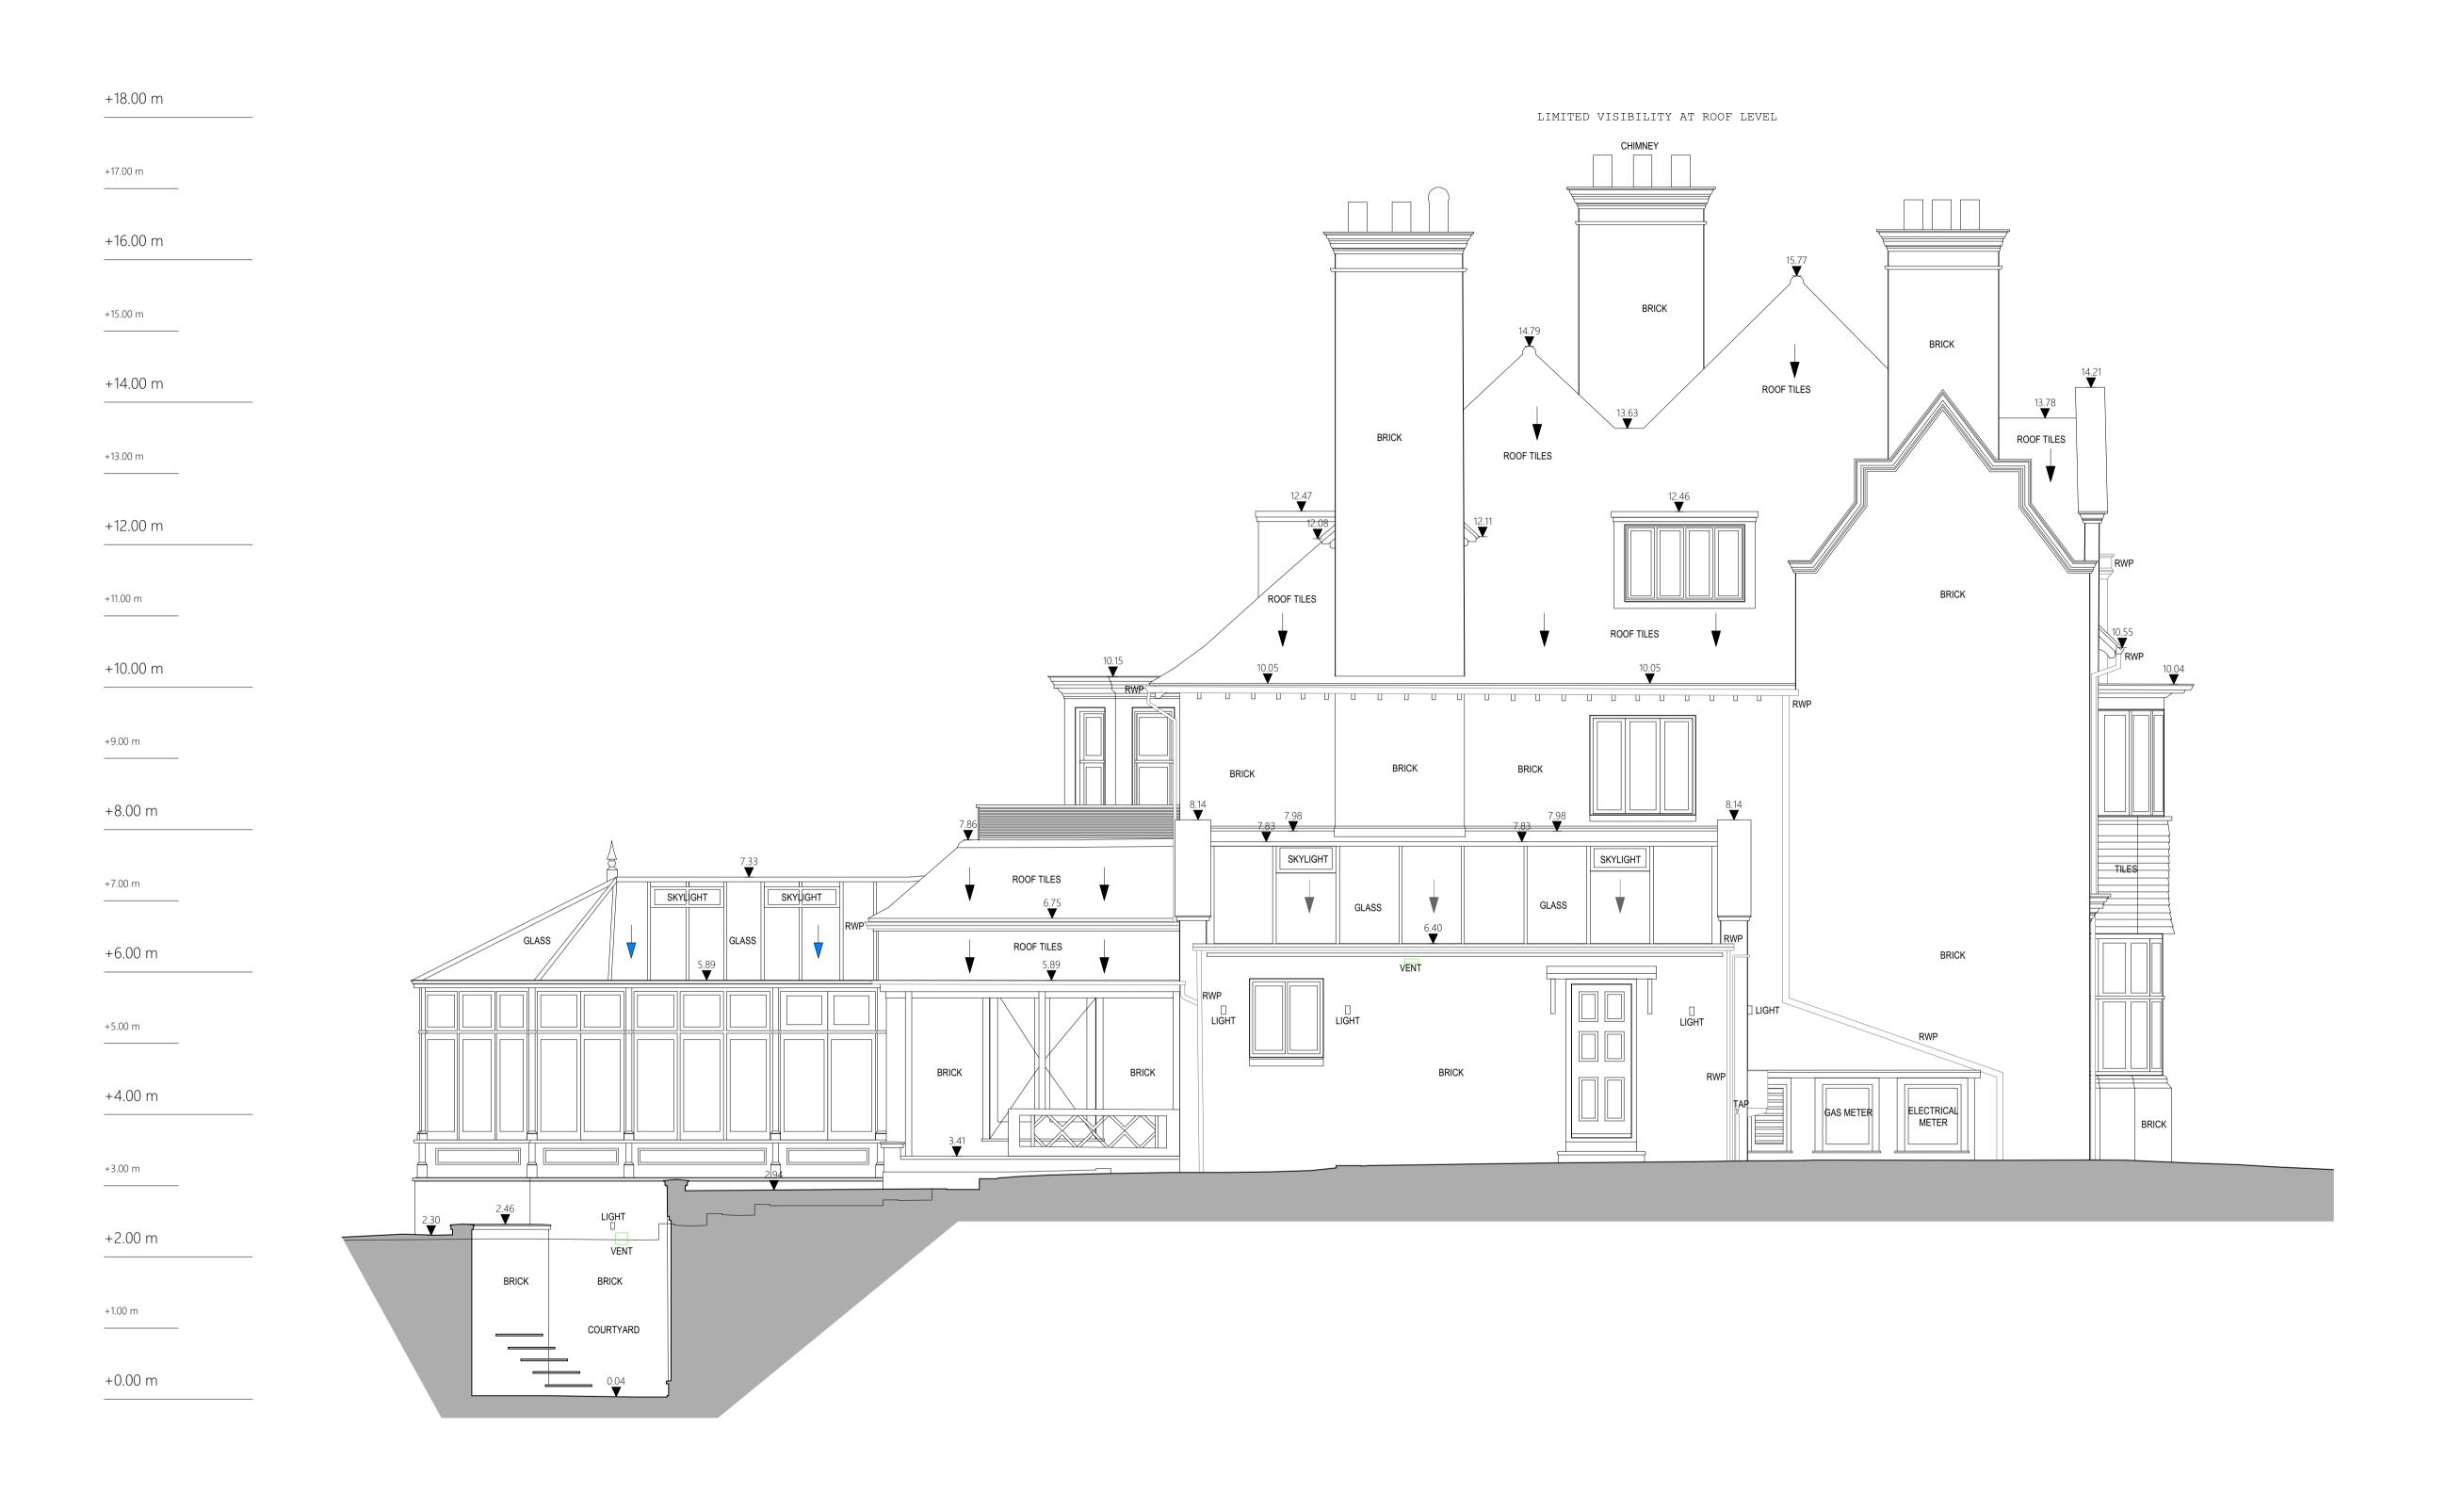

| ion | EXISTING                                                                                                                                                                                                     | Project:    | 47 Elsworthy Road                                                                |  |
|-----|--------------------------------------------------------------------------------------------------------------------------------------------------------------------------------------------------------------|-------------|----------------------------------------------------------------------------------|--|
|     | Notes:                                                                                                                                                                                                       |             | e: Existing Side Elevation B                                                     |  |
|     | All dimensions must be confirmed on site and verified with the Architect. Any discrepencies on the drawing must be reported to the Architect prior to any works being carried out on site.                   |             | 1971 - EE - 011                                                                  |  |
|     | The copyright of this schedule / drawing remains with the Architect. No part of this schedule / drawing may be reproduced in any form or by any means without the written permission of Greenway Architects. | Date: 23.01 | Scale: 1:100 @ A1 1:50 @ A3                                                      |  |
|     | DO NOT SCALE FROM DRAWING                                                                                                                                                                                    | Branc       | ch Hill Mews, London NW3 7LT Tel +44 (0)20 7435 6091 vw.greenwayarchitects.co.uk |  |