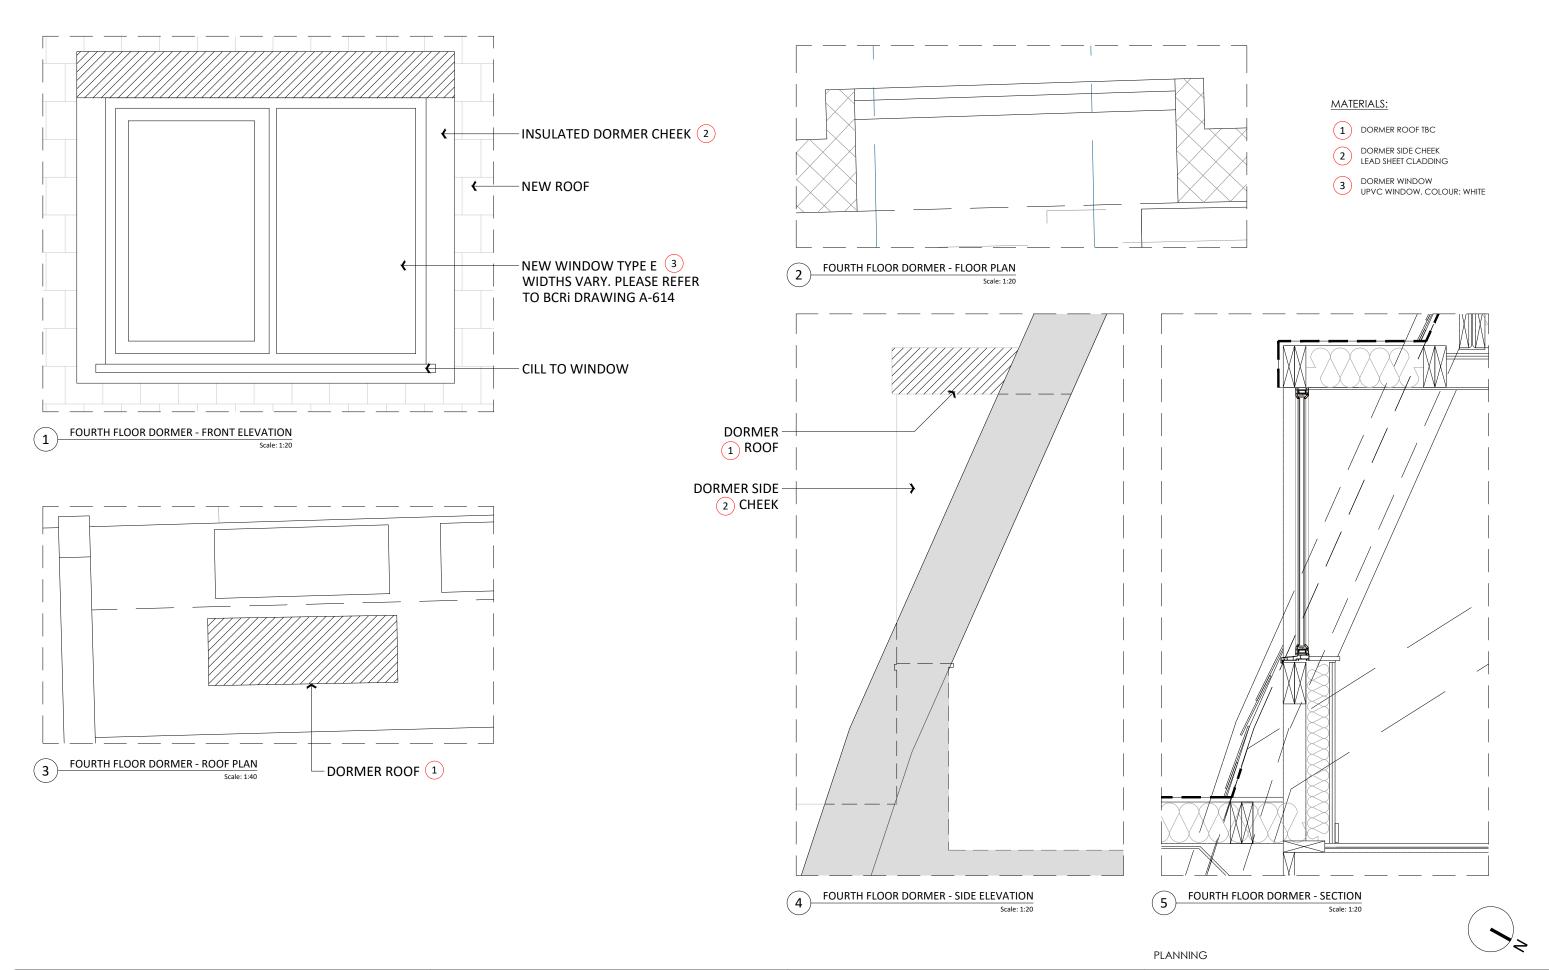

Revisions

A - PLANNING ISSUE 01.05.2024 CP

Drawing Title

AS PROPOSED - FOURTH FLOOR DORMERS
Project

551-557 FINCHLEY ROAD

Client

GLENCAR CONSTRUCTION LTD CAD Reference: 22-055-A-543

Drawing Number 22-055-A-543