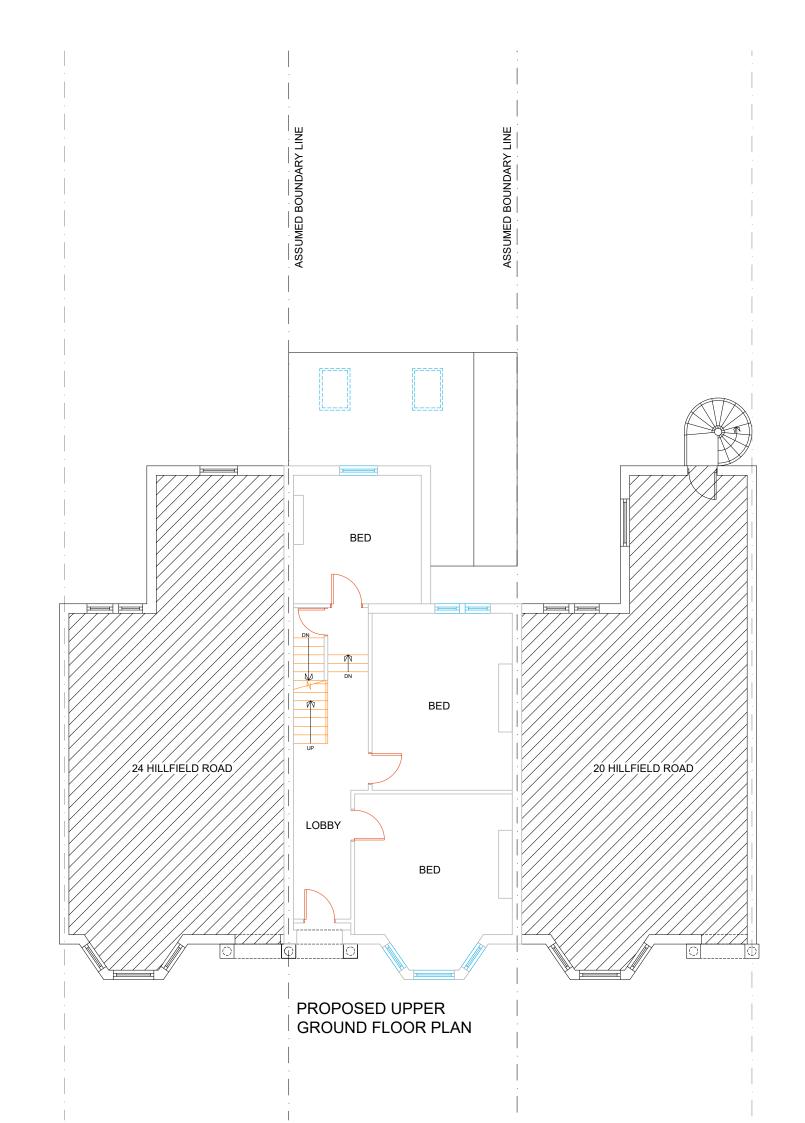

RED FOR ASSISTANCE IN THE PREPARATION OF DETAILS FOR PLANNING AND BUILDING REGULATIONS PURPOSES ONLY.NO CHECK DIMENSIONS HAVE BEEN TAKEN,ALL DETAILS HAVE BEEN PROVIDED BY THE CLIENT.

THE USE OF PERMITTED DEVELOPMENT RIGHT IN PROPERTY IS SUBJECT TO INFORMATION PROVIDED BY OWNER REGARDING THE STATUS OF PROPERTY AS A DWELLING HOUSE AND THE DWELLING NOT BEING IN A CONSERVATION AREA. ANY DEVELOPMENT WITH OUT A CERTIFICATE OF LAWFULNESS OR PLANNING PERMISSION IS SOILE IN ACT OWNERS BY SICK SOLELY AT OWNER'S RISK.

## LEGEND

**(51)** = SMOKE DETECTOR WITH SOUNDER

= EMERGENCY LIGHTING TO BS5266: Part 1 1988

● = HEAT DETECTOR FD30 = 30 MINUTE FIRE RESISTING DOOR AND FRAME

| 0 | 1 | 2   | 3   | 4 | 5 |
|---|---|-----|-----|---|---|
|   |   |     |     |   |   |
|   |   | Met | res |   |   |