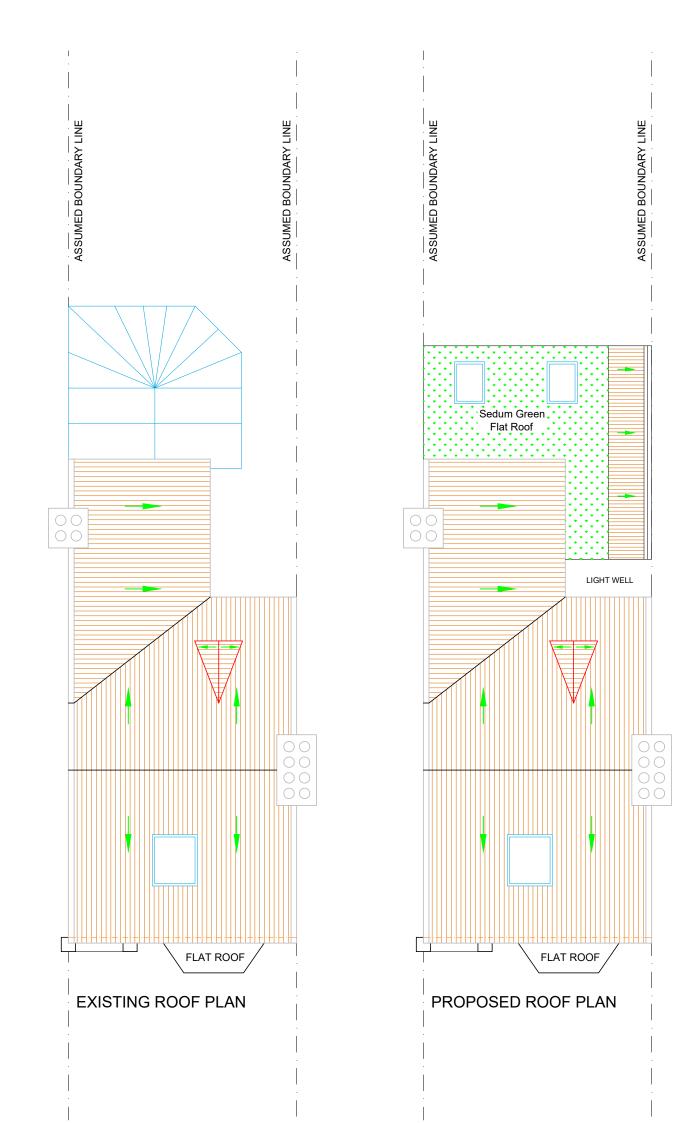

RED FOR ASSISTANCE IN THE PREPARATION OF DETAILS FOR PLANNING AND BUILDING REGULATIONS PURPOSES ONLY.NO CHECK DIMENSIONS HAVE BEEN TAKEN,ALL DETAILS HAVE BEEN PROVIDED BY THE CLIENT.

THE USE OF PERMITTED DEVELOPMENT RIGHT IN PROPERTY IS SUBJECT TO INFORMATION PROVIDED BY OWNER REGARDING THE STATUS OF PROPERTY AS A DWELLING HOUSE AND THE DWELLING NOT BEING IN A CONSENSION TO REAL ANY DEVELOPMENT WITH OUT A CERTIFICATE OF LAWFULNESS OR PLANNING PERMISSION IS SOLELY AT OWNER'S RISK.

## LEGEND

S = SMOKE DETECTOR WITH SOUNDER

= EMERGENCY LIGHTING TO BS5266: Part 1 1988

● = HEAT DETECTOR FD30 = 30 MINUTE FIRE RESISTING DOOR AND FRAME

| 0      | 1 | 2 | 3 | 4 | 5 |
|--------|---|---|---|---|---|
|        |   |   |   |   |   |
|        |   |   |   |   |   |
| Matura |   |   |   |   |   |