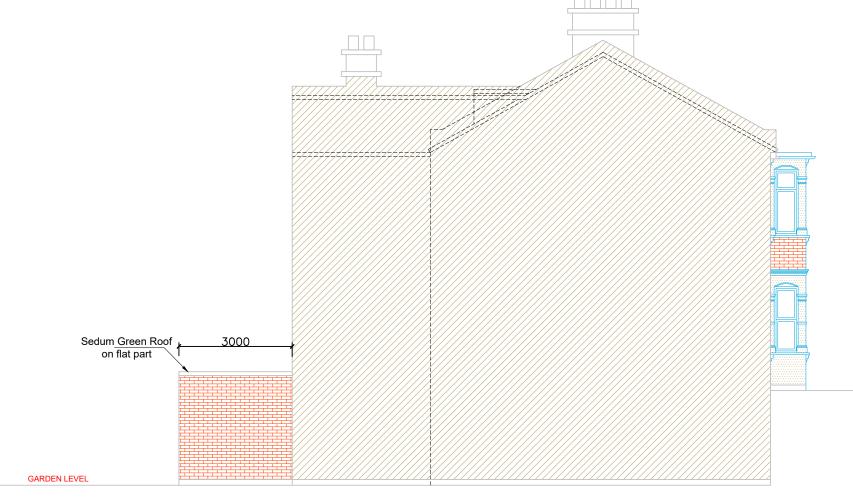

## 📵 = HEAT DETECTOR

FD30 = 30 MINUTE FIRE RESISTING DOOR AND FRAME

PROPOSED SIDE ELEVATION-2 ROAD LEVEL