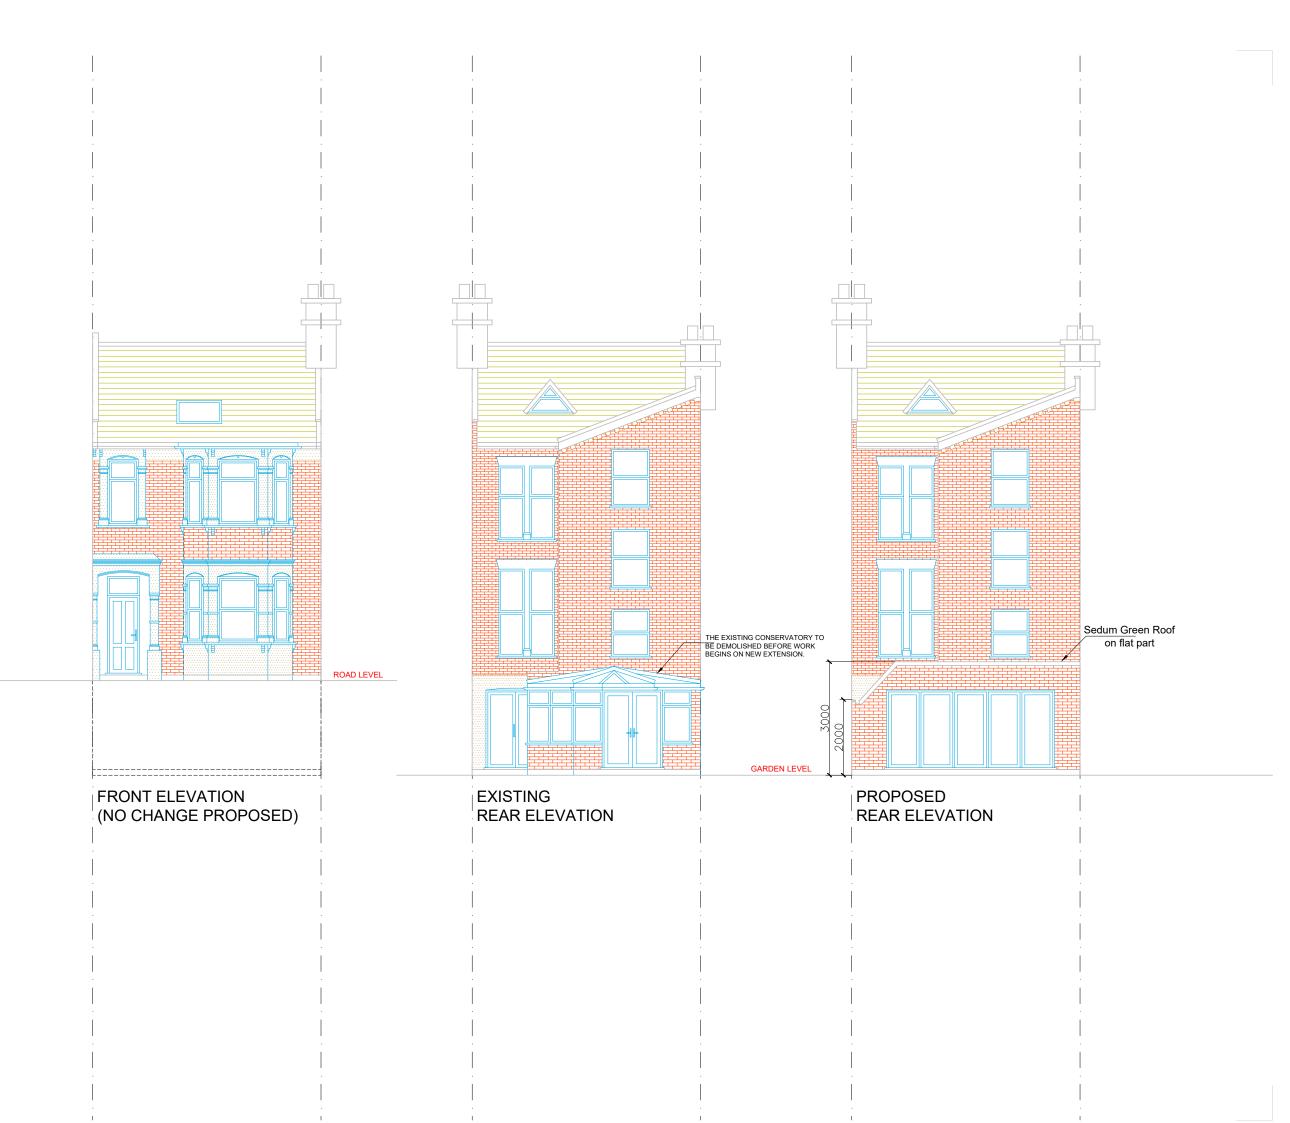

DIMENSIONS HAVE BEEN TAKEN,ALL DETAILS HAVE BEEN PROVIDED BY THE CLIENT.

THE USE OF PERMITTED DEVELOPMENT RIGHT IN PROPERTY IS SUBJECT TO INFORMATION PROVIDED BY OWNER REGARDING THE STATUS OF PROPERTY AS A DWELLING HOUSE AND THE DWELLING NOT BEING IN A CONSENSION TO REAL ANY DEVELOPMENT WITH OUT A CERTIFICATE OF LAWFULNESS OR PLANNING PERMISSION IS SOLELY AT OWNER'S RISK.

## LEGEND

s = SMOKE DETECTOR WITH SOUNDER

 = EMERGENCY LIGHTING TO BS5266: Part 1 1988 **⊕** = HEAT DETECTOR

FD30 = 30 MINUTE FIRE RESISTING DOOR AND FRAME

|   |   |   |     |     |     | ١. |
|---|---|---|-----|-----|-----|----|
|   |   |   |     |     |     | I  |
|   |   |   |     |     |     |    |
| 0 | 1 | 2 | ? 3 | 3 4 | 4 : | 5  |
|   |   |   |     |     |     |    |
|   |   |   |     |     |     |    |