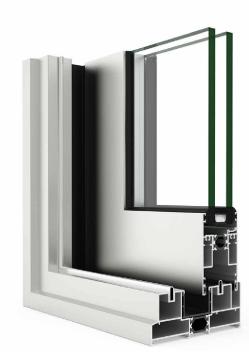

Powder coated aluminium sliding doors - Cortizo 4700 Sliding

Sizes as approved https://www.cortizo.com/en/sistem as/ver/92/4700-sliding.html