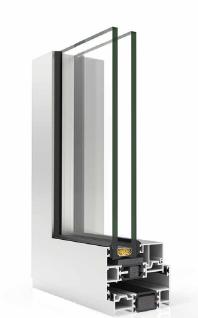

Juliet Balcony - anthracite grey finish

1925 x 1100 mm https://www.ironoctopus.co.uk/wharfedaleJuliet Balcony.html

Powder coated aluminium windows -Cortizo Casement TB - Slim Smash

Sizes as approved https://www.cortizo.com/en/sistemas/ve r/130/casement-tb.html