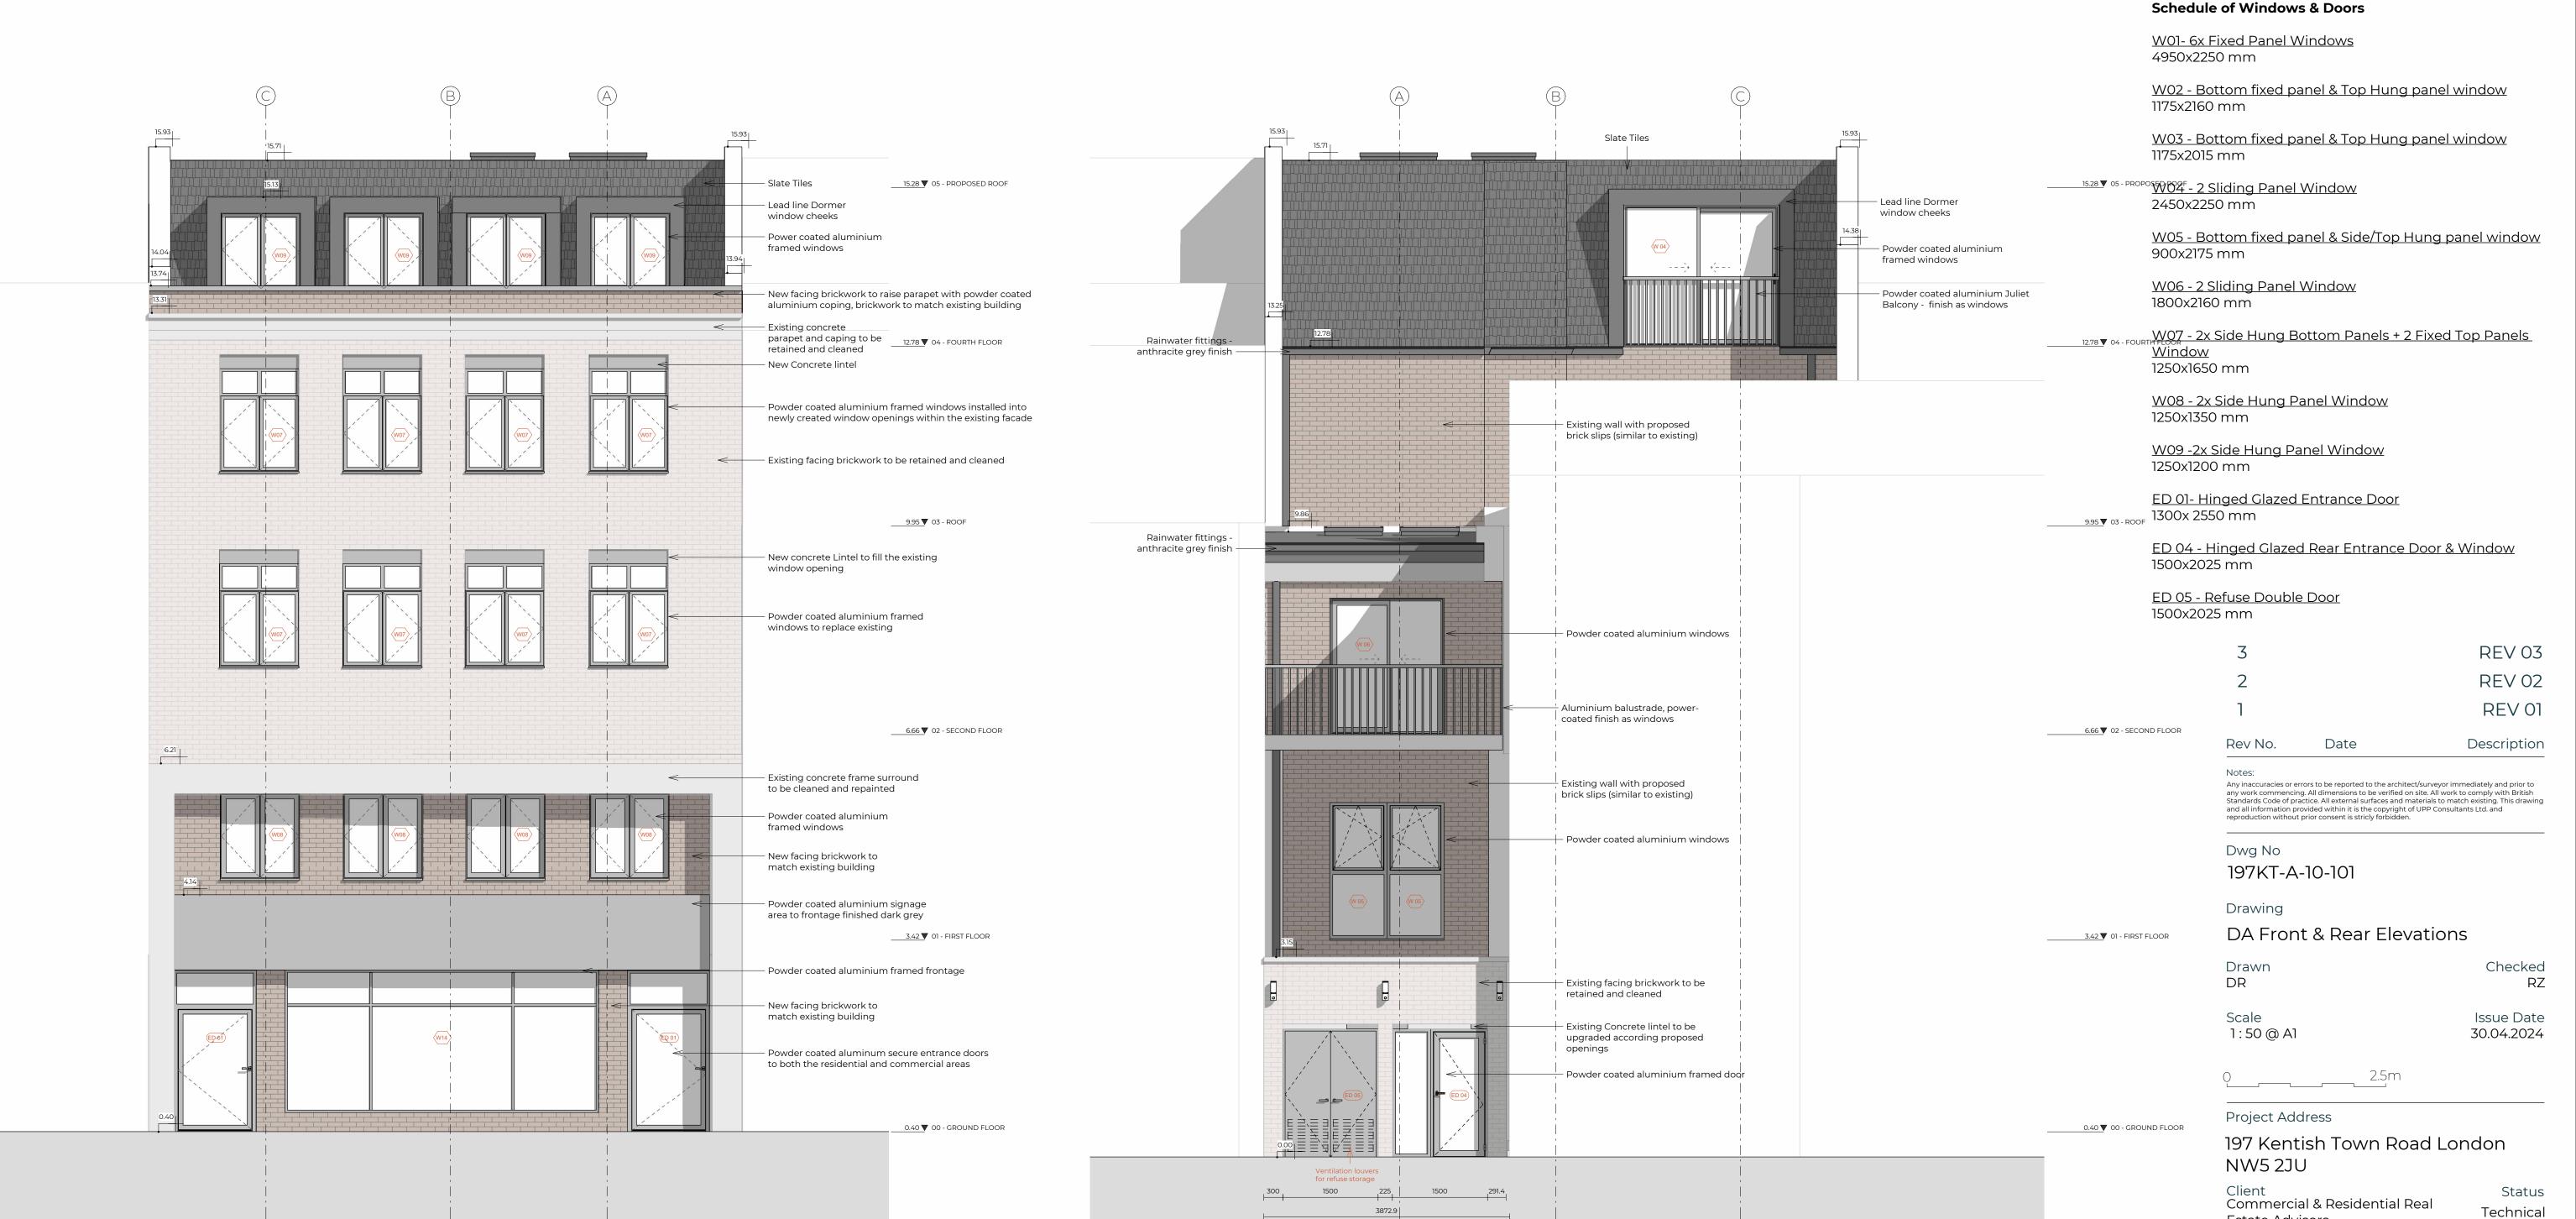

Juliet Balcony - anthracite grey finish

1925 x 1100 mm https://www.ironoctopus.co.uk/wharfedaleJuliet Balcony.html

Powder coated aluminium windows -Cortizo Casement TB - Slim Smash

Sizes as approved https://www.cortizo.com/en/sistemas/ve r/130/casement-tb.html

Powder coated aluminium sliding doors - Cortizo 4700 Sliding

Sizes as approved https://www.cortizo.com/en/sistem as/ver/92/4700-sliding.html

## Powder coated aluminium hinged doors - Cortizo Millennium Plus 70

Sizes as approved https://www.cortizo.com/en/sistemas/v er/54/millennium-plus-70-door.html

Estate Advisors

Atrium, Stables Market, Chalk Farm Road, London, NW1 8AH