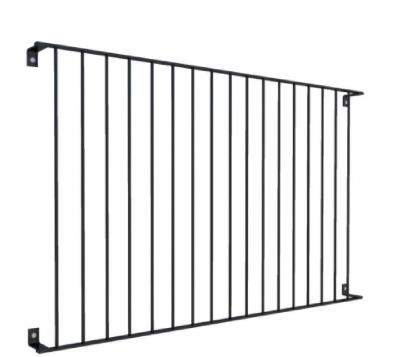

Juliet Balcony - anthracite grey finish

1925 x 1100 mm https://www.ironoctopus.co.uk/wharfedaleJuliet Balcony.html

Powder coated aluminium windows -Cortizo Casement TB - Slim Smash

Sizes as approved https://www.cortizo.com/en/sistemas/ve r/130/casement-tb.html