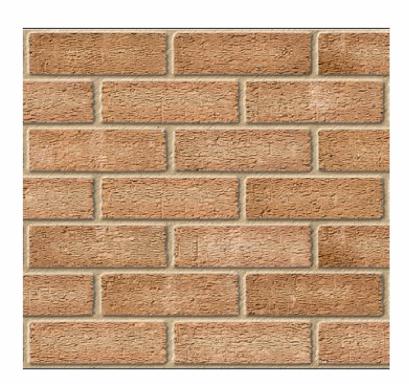

## **Schedule of Materials**

Running brickwork - Ibstock Anglian **Beacon Sahara** 

215x112x65 mm https://www.ibstock.co.uk/product/bricks/A0 258A?page=2&

**Bricks slips** - Same brick model cut by manufacturer´s brick cutter