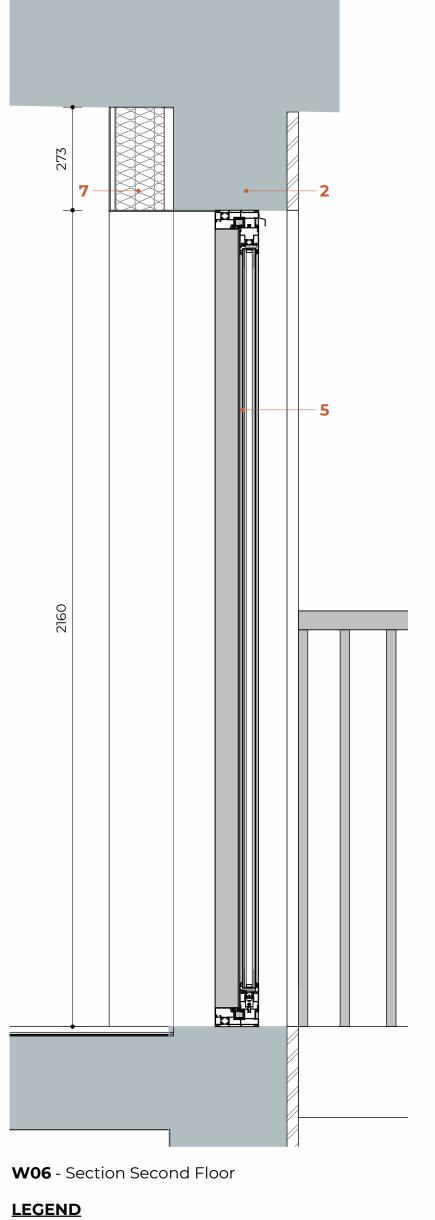

W06 - Front Elevation Second Floor

**W06** - Floor Plan

1. Existing Concrete Beams to be retained

**2.** Existing Wall with Proposed Brick slips **3.** Proposed Timber Frame External Wall - Refer to

Wall Build-ups

**4.** Catnic Steel Lintel - Refer to SE Specifications

**5.** Double glazed aluminium Window

**6.** Aluminium Window Sill 7. Proposed Internal Lining - Refer to Wall Build-ups

**W10** - Section Third Floor