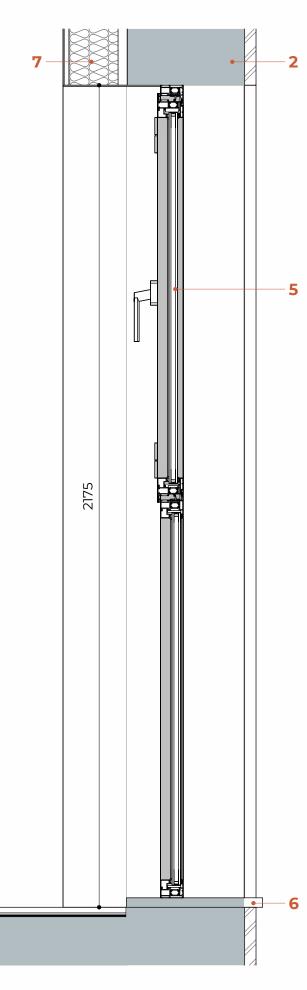

W06 - Front Elevation Second Floor

**W06** - Floor Plan

1. Existing Concrete Beams to be retained

**2.** Existing Wall with Proposed Brick slips **3.** Proposed Timber Frame External Wall - Refer to

Wall Build-ups

**4.** Catnic Steel Lintel - Refer to SE Specifications

**5.** Double glazed aluminium Window

**6.** Aluminium Window Sill 7. Proposed Internal Lining - Refer to Wall Build-ups

**W10** - Section Third Floor

Dwg No

197KT-A-33-107

**WINDOW SCHEDULE** 

**HUNG WINDOW** 

SIZE: 900 x 2175 mm MATERIAL: ALUMINIUM FINISH: COATED GREY

<u>Cortizo 4700 Sliding</u>

SIZE: 1800 x 2160 mm

MATERIAL: ALUMINIUM FINISH: COATED GREY