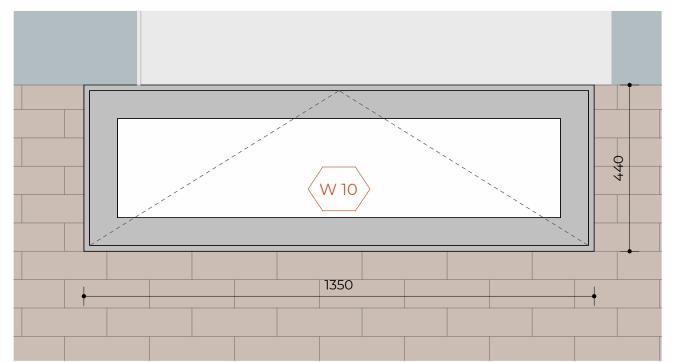

**W05** - Front Elevation First Floor

**W05** - Floor Plan

**W10** - Front Elevation First Floor

**W10** - Floor Plan

**W05** - Section First Floor

**W10** - Section First Floor

W10 - Front Elevation Second Floor

GLAZING: DOUBLE GLAZED

**W10** - 1 TOP HUNG WINDOW

GLAZING: DOUBLE GLAZED

QUANTITY: 01

QUANTITY: 03

A.O.V System

SIZE: 1350 x 440 mm MATERIAL: ALUMINIUM FINISH: COATED GREY

GLAZING: DOUBLE GLAZED

 $\langle W10 \rangle$