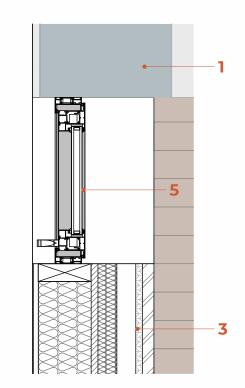

W06 - Front Elevation Second Floor

**W06** - Floor Plan

1. Existing Concrete Beams to be retained

**2.** Existing Wall with Proposed Brick slips **3.** Proposed Timber Frame External Wall - Refer to

Wall Build-ups

**4.** Catnic Steel Lintel - Refer to SE Specifications

**5.** Double glazed aluminium Window

**6.** Aluminium Window Sill 7. Proposed Internal Lining - Refer to Wall Build-ups

**W10** - Section Third Floor