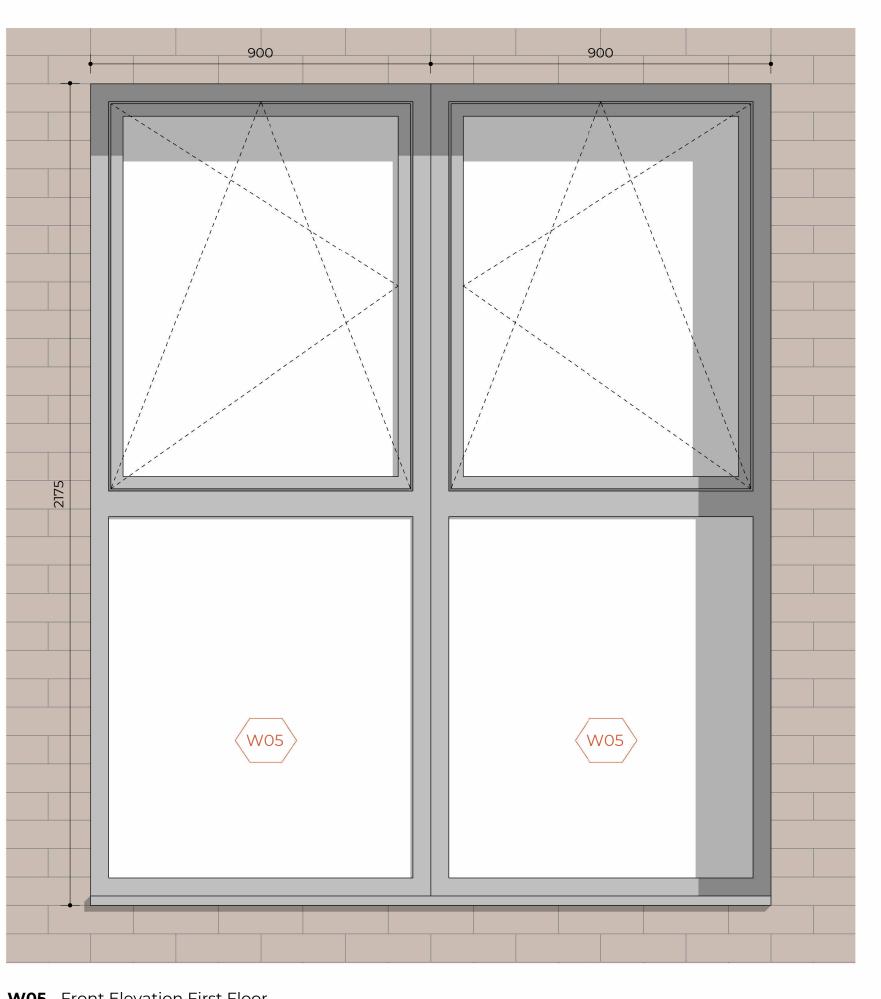

**W05** - Front Elevation First Floor

**W05** - Floor Plan

**W10** - Front Elevation First Floor

**W10** - Floor Plan

**W05** - Section First Floor

**W10** - Section First Floor

W10 - Front Elevation Second Floor

Dwg No

197KT-A-33-107

**WINDOW SCHEDULE** 

**HUNG WINDOW** 

SIZE: 900 x 2175 mm MATERIAL: ALUMINIUM FINISH: COATED GREY

<u>Cortizo 4700 Sliding</u>

SIZE: 1800 x 2160 mm

MATERIAL: ALUMINIUM FINISH: COATED GREY

QUANTITY: 02

**W05** - 1 FIXED BOTTOM PANEL & 1 TOP/SIDE

<u>Cortizo Casement TB - Slim Smash</u>

U-Value to be achieved:  $1.4 \text{ W/(m}^2\text{K)}$ 

**W06** - 2 SLIDING PANELS WINDOW

U-Value to be achieved:  $1.4 \text{ W/(m}^2\text{K)}$ 