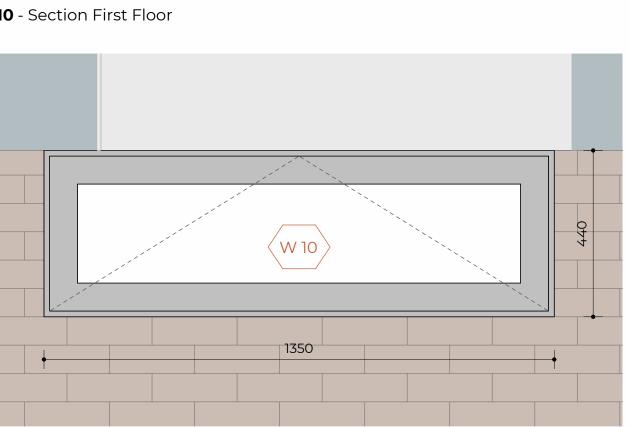

**W05** - Front Elevation First Floor

**W05** - Floor Plan

**W10** - Front Elevation First Floor

**W10** - Floor Plan

**W05** - Section First Floor

**W10** - Section First Floor

W10 - Front Elevation Second Floor

GLAZING: DOUBLE GLAZED

**W10** - 1 TOP HUNG WINDOW

GLAZING: DOUBLE GLAZED

QUANTITY: 01

QUANTITY: 03

A.O.V System

SIZE: 1350 x 440 mm MATERIAL: ALUMINIUM FINISH: COATED GREY

GLAZING: DOUBLE GLAZED