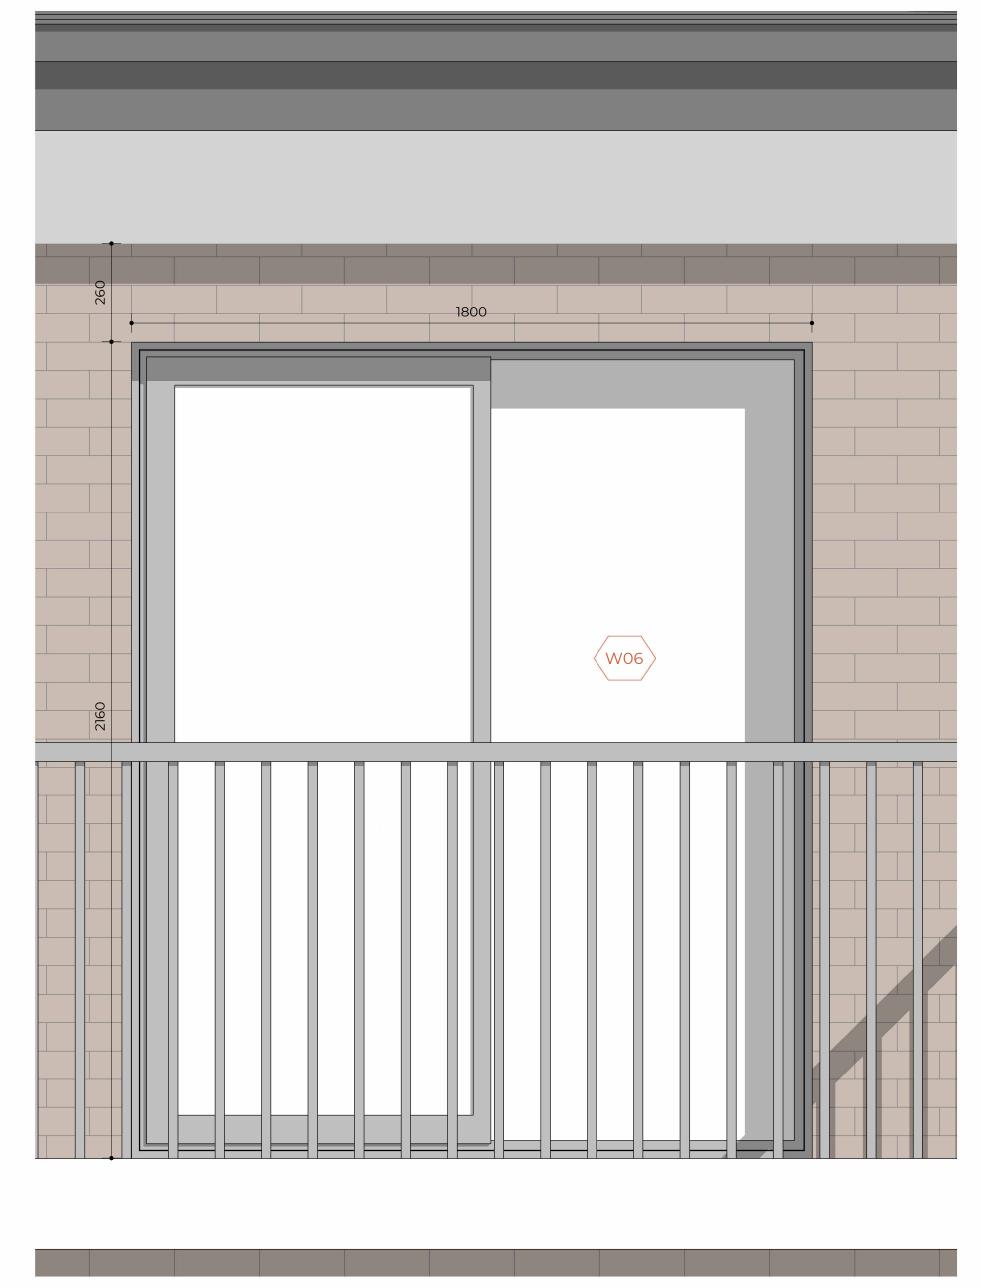

W06 - Front Elevation Second Floor

**W06** - Floor Plan

1. Existing Concrete Beams to be retained

**2.** Existing Wall with Proposed Brick slips **3.** Proposed Timber Frame External Wall - Refer to

Wall Build-ups

Dwg No

197KT-A-33-107

**WINDOW SCHEDULE** 

**HUNG WINDOW** 

SIZE: 900 x 2175 mm MATERIAL: ALUMINIUM FINISH: COATED GREY

<u>Cortizo 4700 Sliding</u>

SIZE: 1800 x 2160 mm

MATERIAL: ALUMINIUM FINISH: COATED GREY