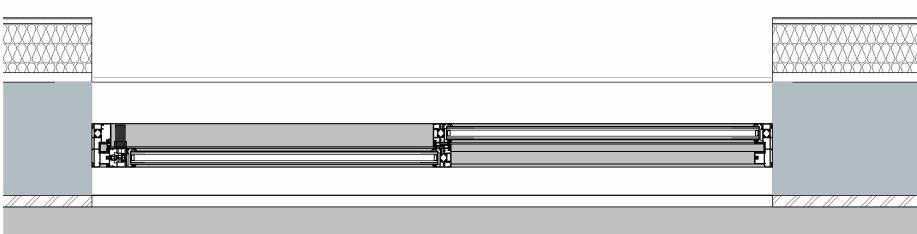

**W05** - Front Elevation First Floor

**W05** - Floor Plan

**W10** - Front Elevation First Floor

**W10** - Floor Plan

**W05** - Section First Floor

**W10** - Section First Floor

W10 - Front Elevation Second Floor

W06 - Front Elevation Second Floor

**W06** - Floor Plan

1. Existing Concrete Beams to be retained

**2.** Existing Wall with Proposed Brick slips **3.** Proposed Timber Frame External Wall - Refer to

Wall Build-ups