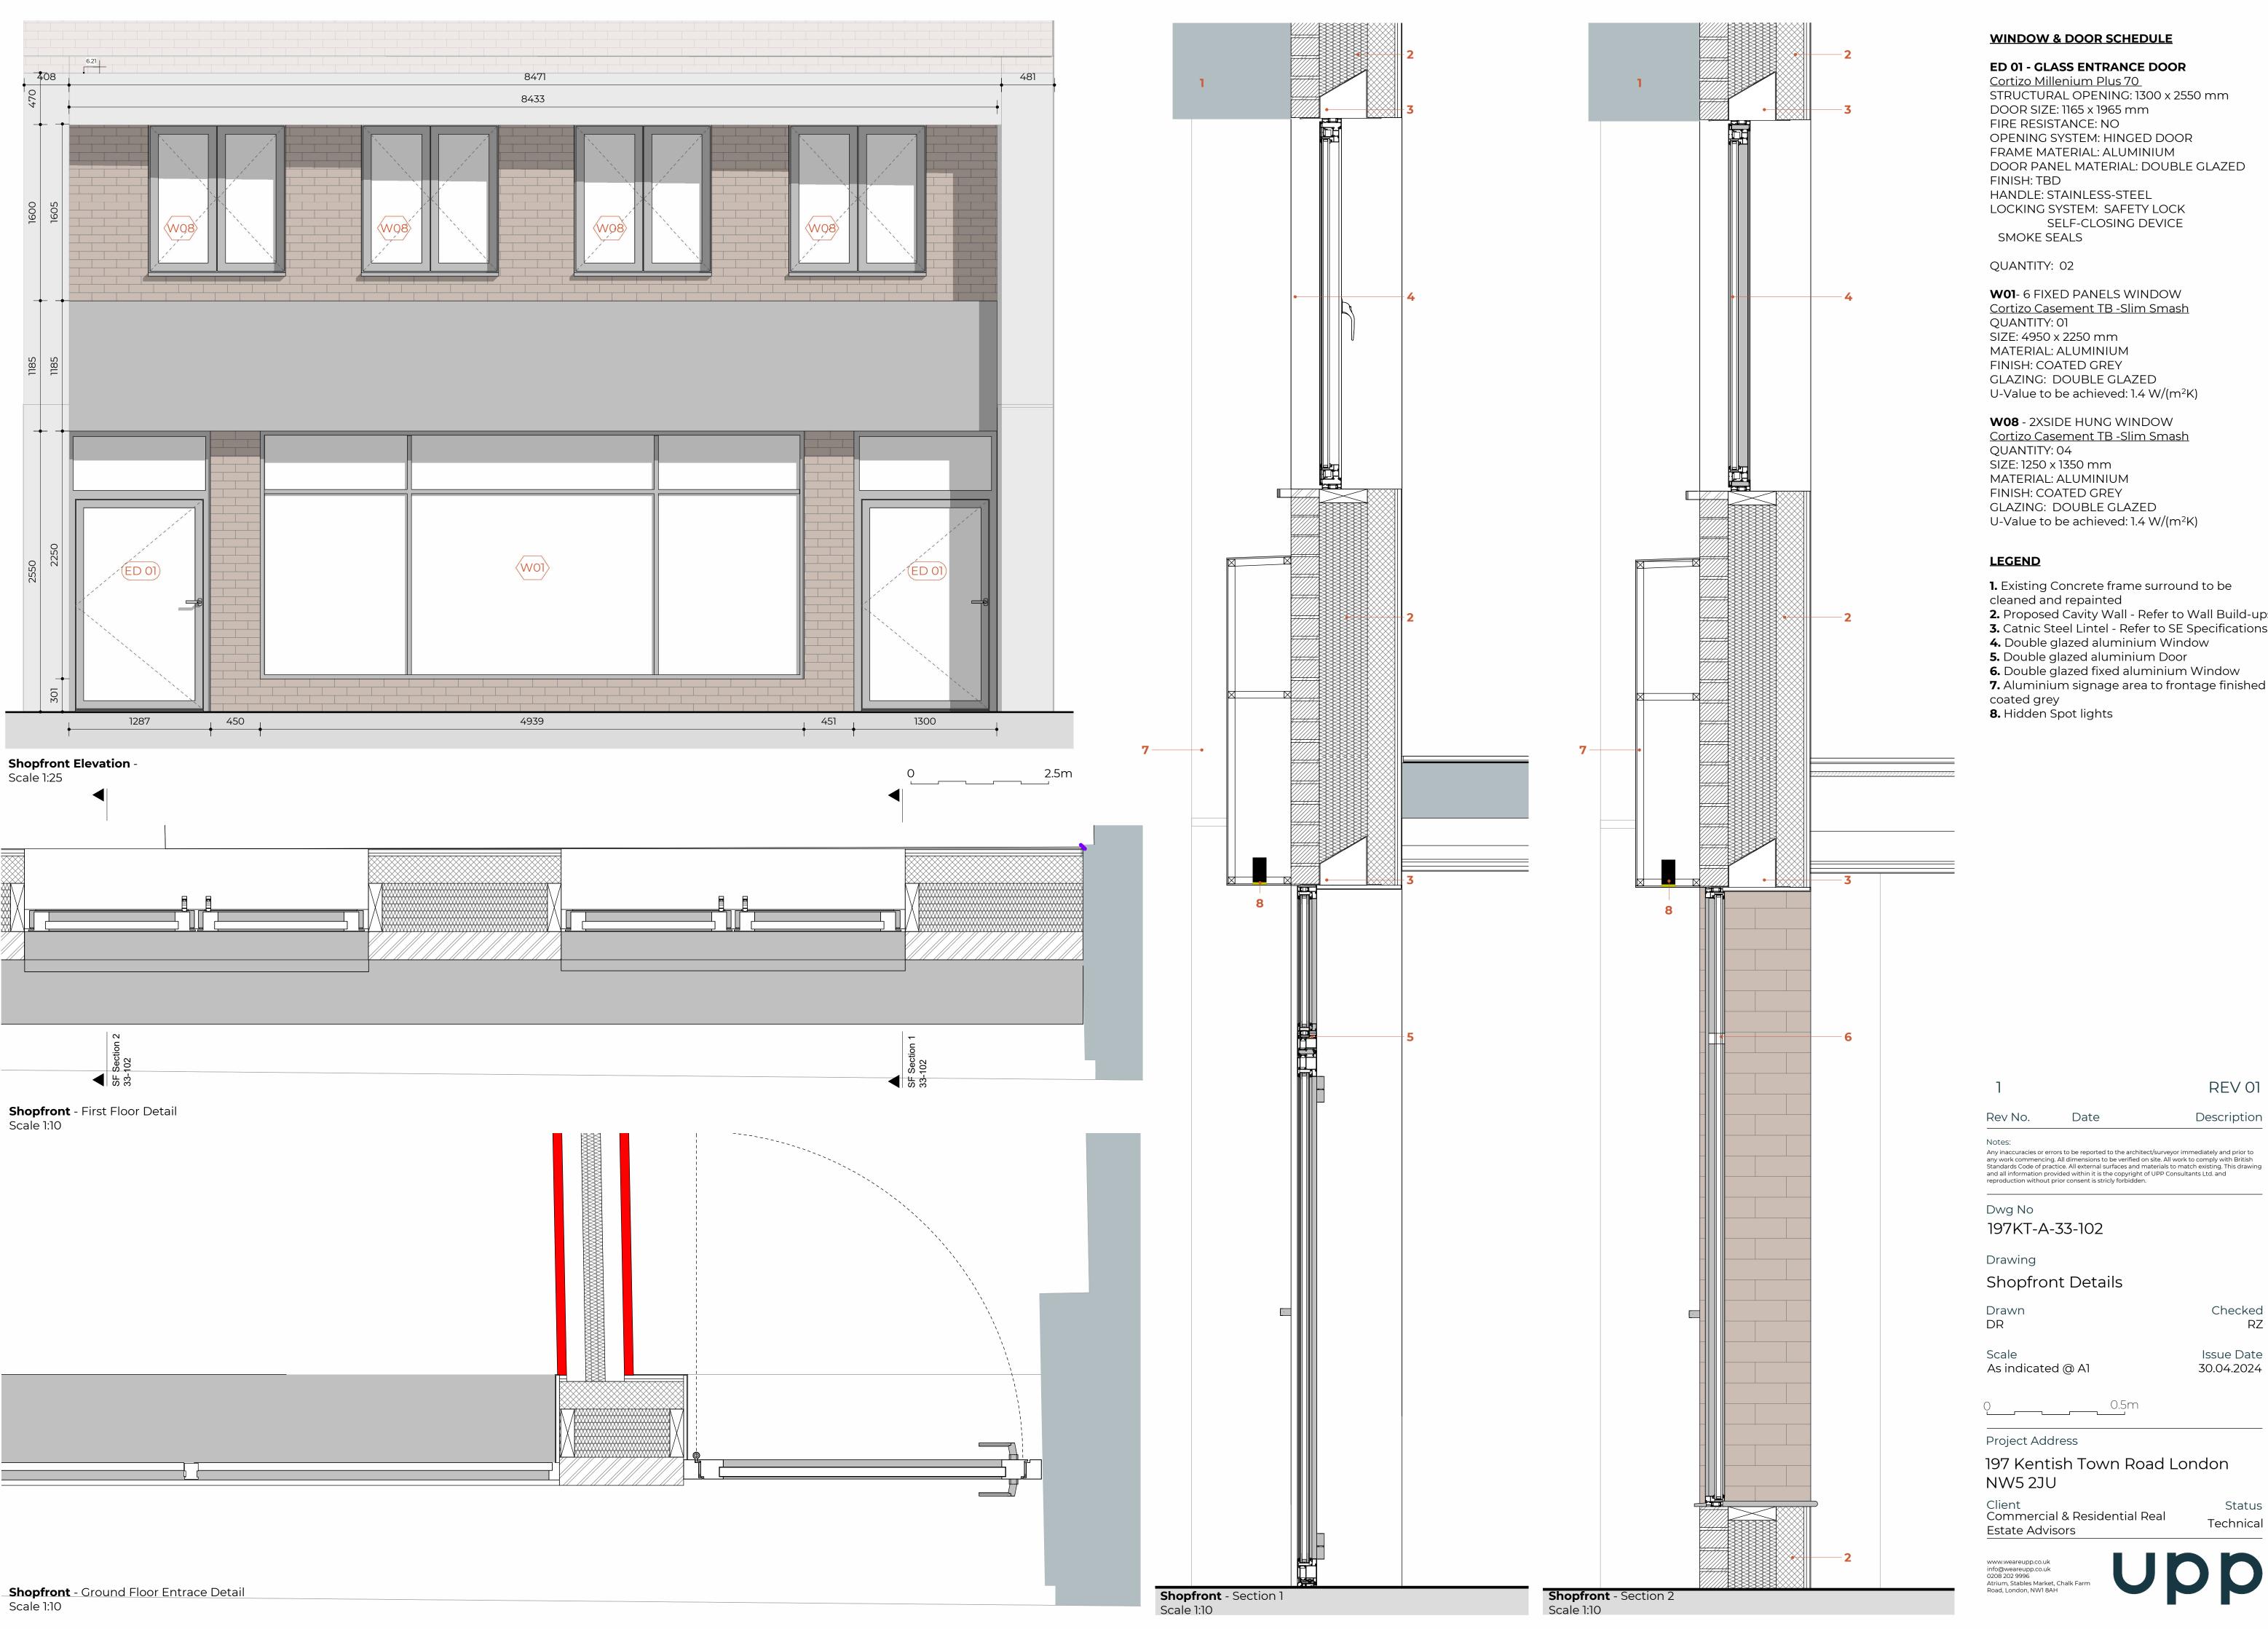

## **WINDOW & DOOR SCHEDULE**

**ED 01 - GLASS ENTRANCE DOOR** 

Cortizo Millenium Plus 70 STRUCTURAL OPENING: 1300 x 2550 mm DOOR SIZE: 1165 x 1965 mm FIRE RESISTANCE: NO OPENING SYSTEM: HINGED DOOR FRAME MATERIAL: ALUMINIUM DOOR PANEL MATERIAL: DOUBLE GLAZED HANDLE: STAINLESS-STEEL LOCKING SYSTEM: SAFETY LOCK SELF-CLOSING DEVICE

**W01**- 6 FIXED PANELS WINDOW Cortizo Casement TB -Slim Smash SIZE: 4950 x 2250 mm MATERIAL: ALUMINIUM FINISH: COATED GREY GLAZING: DOUBLE GLAZED U-Value to be achieved:  $1.4 \text{ W/(m}^2\text{K)}$ 

**W08** - 2XSIDE HUNG WINDOW Cortizo Casement TB -Slim Smash MATERIAL: ALUMINIUM GLAZING: DOUBLE GLAZED U-Value to be achieved:  $1.4 \text{ W/(m}^2\text{K)}$ 

- **2.** Proposed Cavity Wall Refer to Wall Build-ups **3.** Catnic Steel Lintel - Refer to SE Specifications
- **4.** Double glazed aluminium Window
- **5.** Double glazed aluminium Door
- **6.** Double glazed fixed aluminium Window
- **7.** Aluminium signage area to frontage finished