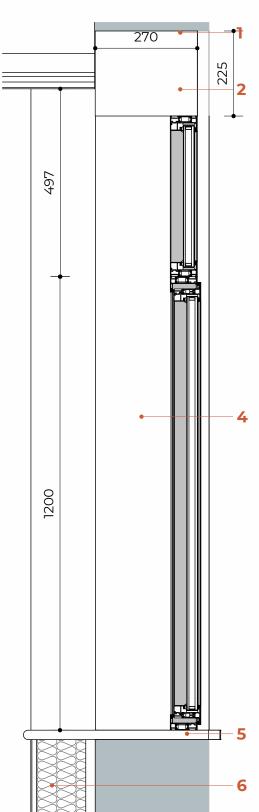

## **LEGEND**

- 1. Existing Brickwork Wall to be cleaned
- 2. Concrete Lintel Mantain existing opening and refer to SE Specifications
- 3. Timber Lintel Refer to SE Specifications4. Double glazed aluminium Window
- **5.** Aluminium Window Sill
- **6.** Proposed Internal Lining Refer to Wall Build-ups
- 7. Proposed Dormer Wall Refer to Wall Build-ups