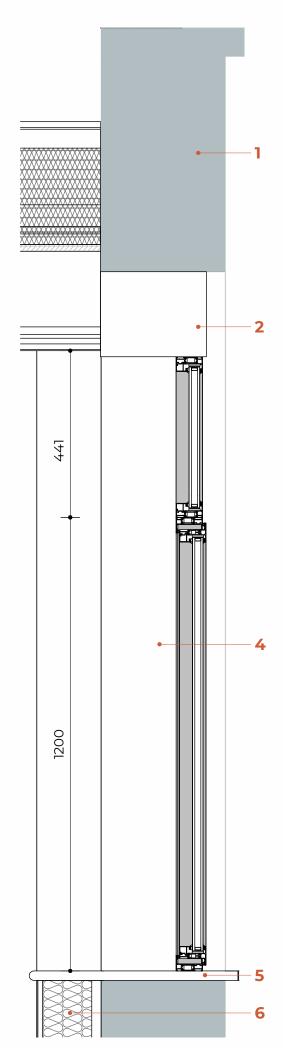

## **LEGEND**

- 1. Existing Brickwork Wall to be cleaned
- 2. Concrete Lintel Mantain existing opening and refer to SE Specifications
- 3. Timber Lintel Refer to SE Specifications4. Double glazed aluminium Window
- **5.** Aluminium Window Sill
- **6.** Proposed Internal Lining Refer to Wall Build-ups
- 7. Proposed Dormer Wall Refer to Wall Build-ups