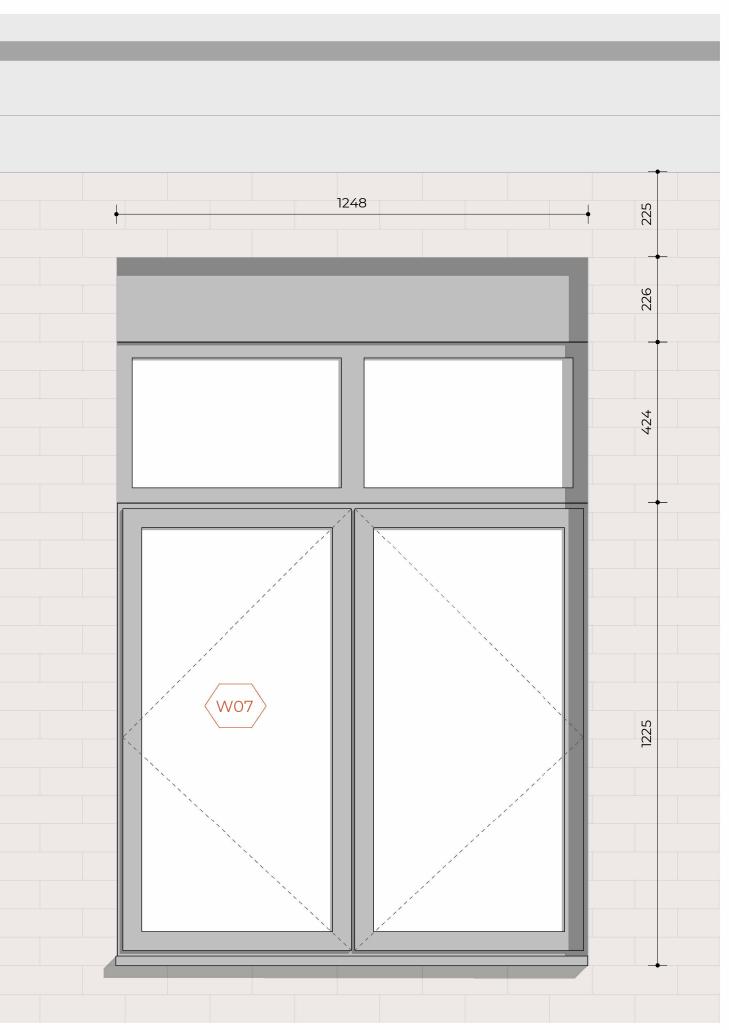

**WINDOW SCHEDULE** 

W07 - 2 SIDE HUNG BOTTOM PANEL + 2 TOP FIXED PANEL WINDOW

Cortizo Casement TB - Slim Smash

QUANTITY: 08

SIZE: 1250 x 1650 mm

MATERIAL: ALUMINIUM

FINISH: COATED GREY

GLAZING: DOUBLE GLAZED