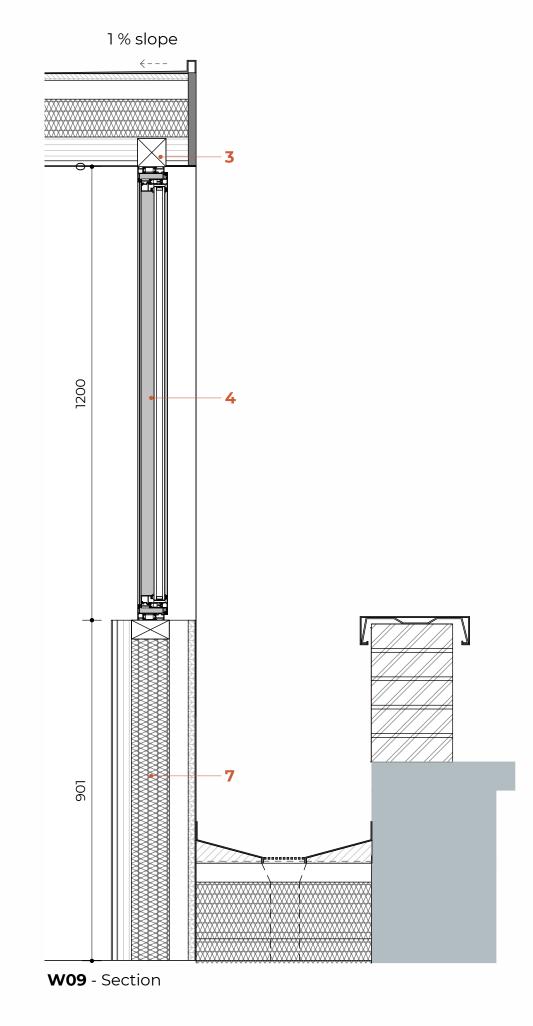

## **LEGEND**

- 1. Existing Brickwork Wall to be cleaned
- 2. Concrete Lintel Mantain existing opening and refer to SE Specifications
- 3. Timber Lintel Refer to SE Specifications4. Double glazed aluminium Window
- **5.** Aluminium Window Sill
- **6.** Proposed Internal Lining Refer to Wall Build-ups
- 7. Proposed Dormer Wall Refer to Wall Build-ups

U-Value to be achieved: 1.4 W/(m²K)

W09 - 2 SIDE HUNG WINDOW
Cortizo Casement TB - Slim Smash
QUANTITY: 04
SIZE: 1250 x 1200 mm
MATERIAL: ALUMINIUM
FINISH: COATED GREY
GLAZING: DOUBLE GLAZED
U-Value to be achieved: 1.4 W/(m²K)