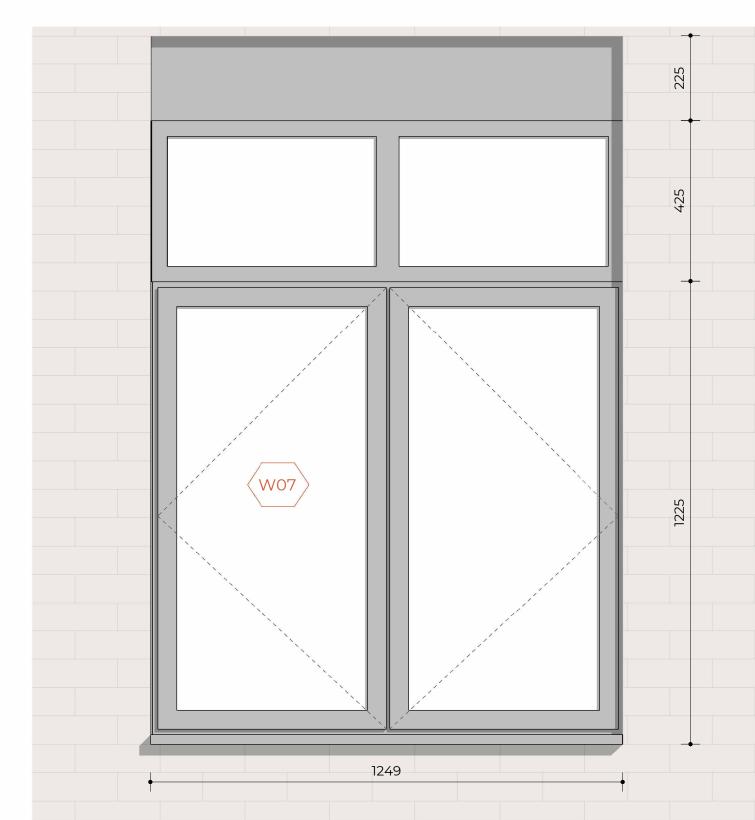

**WINDOW SCHEDULE** 

W07 - 2 SIDE HUNG BOTTOM PANEL + 2 TOP FIXED PANEL WINDOW

Cortizo Casement TB - Slim Smash

QUANTITY: 08

SIZE: 1250 x 1650 mm

MATERIAL: ALUMINIUM

FINISH: COATED GREY

GLAZING: DOUBLE GLAZED