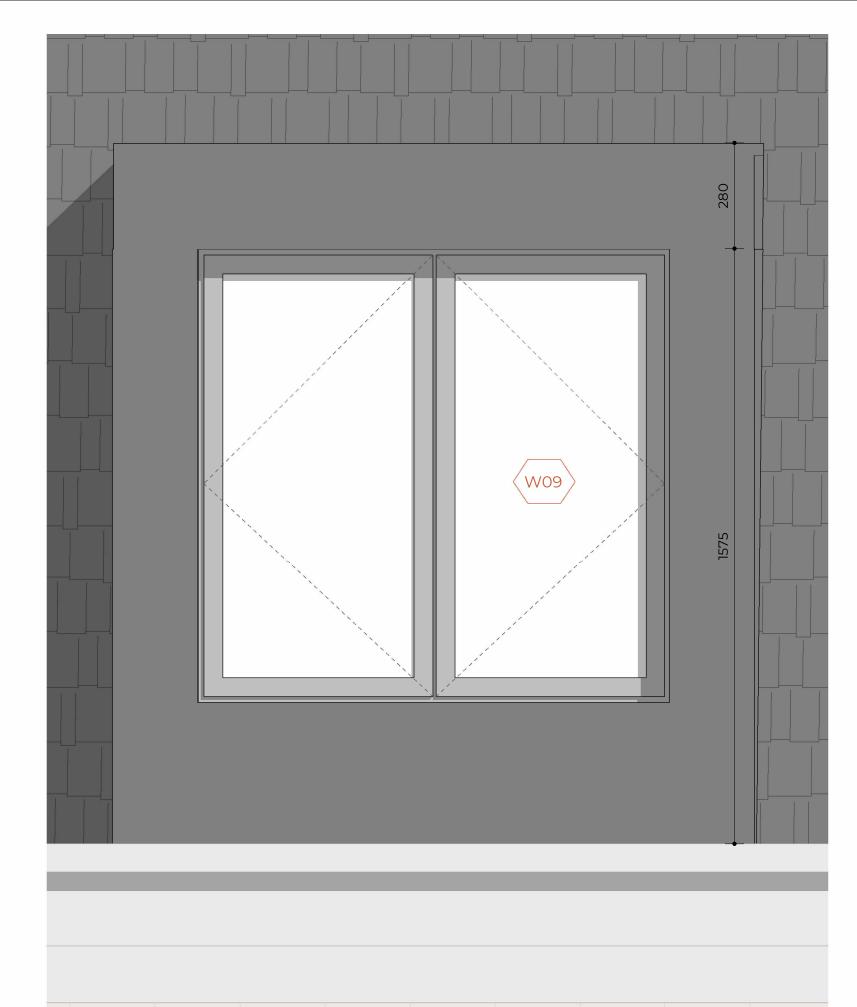

U-Value to be achieved: 1.4 W/(m²K)

W09 - 2 SIDE HUNG WINDOW
Cortizo Casement TB - Slim Smash
QUANTITY: 04
SIZE: 1250 x 1200 mm
MATERIAL: ALUMINIUM
FINISH: COATED GREY
GLAZING: DOUBLE GLAZED
U-Value to be achieved: 1.4 W/(m²K)