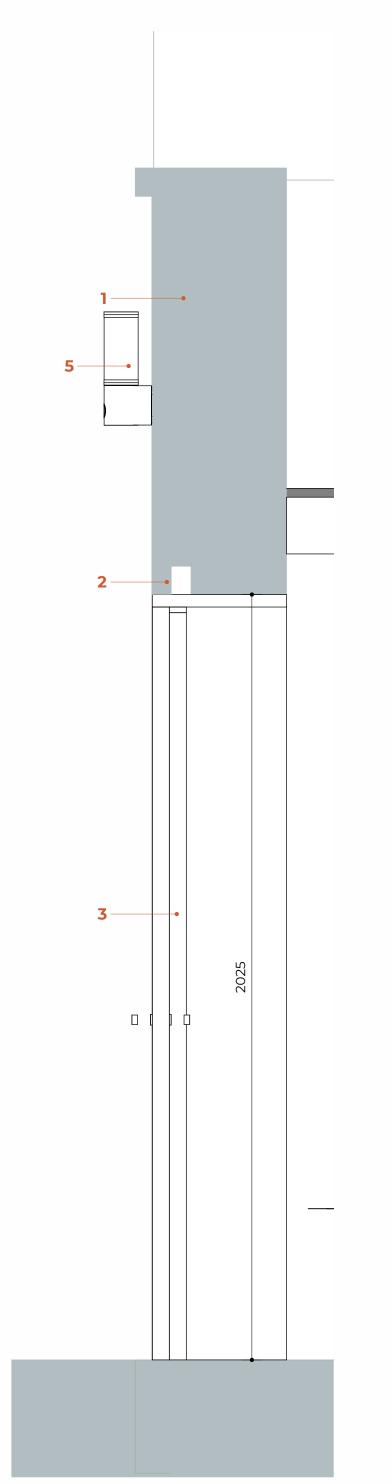

Date

Dwg No

197KT-A-33-105

Drawing

Rev No.

**ED04** - Section

Existing Brickwork wall
 Existing Concrete lintel to be cleaned

**3.** Double glazed aluminium Door

and extended according to the proposed

**4.** Aluminium Refuse Storage Double Door

**LEGEND** 

openings

**5.** CCTV Camera

External Windows/Doors Details 03

Drawn DR

Scale 1:10 @ A1