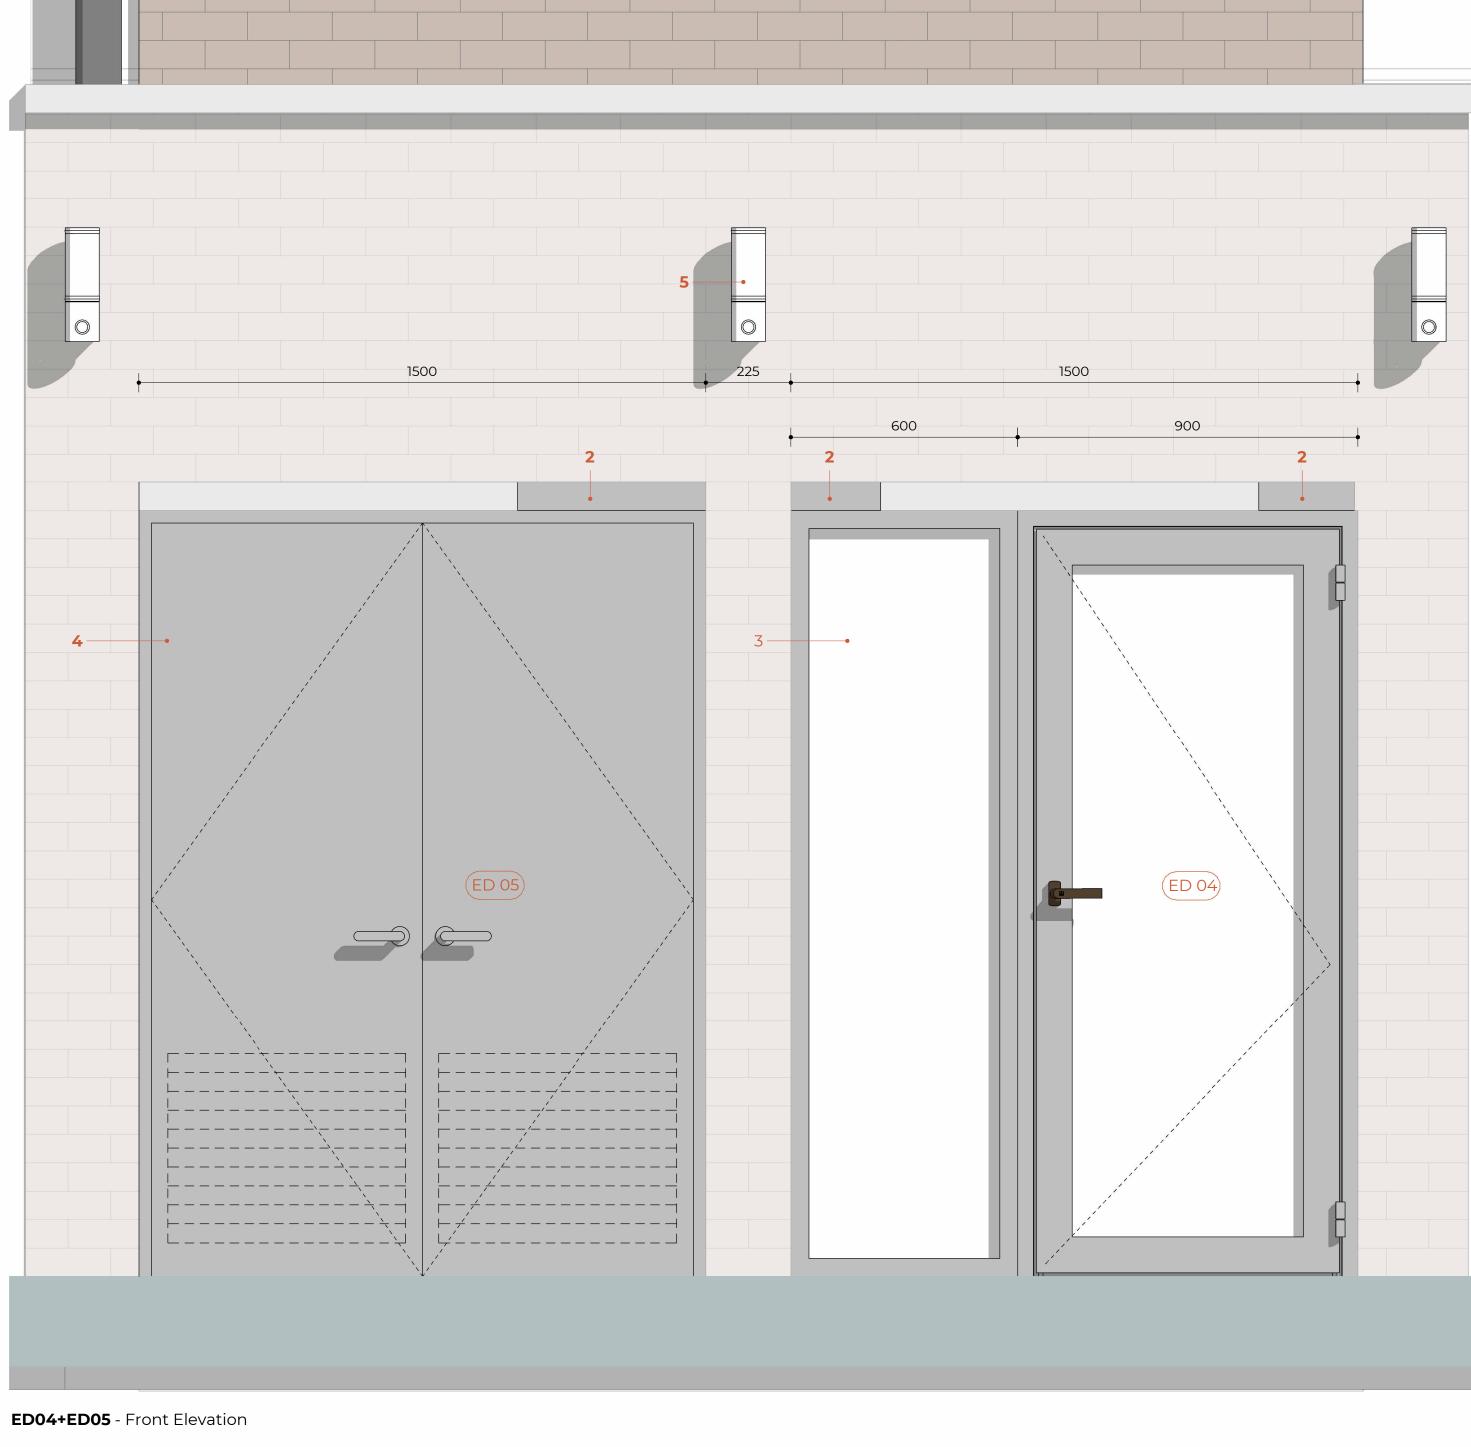

## **DOOR SCHEDULE**

ED 04 - REAR GLAZED DOOR
STRUCTURAL OPENING: 1500 x 2100 mm
DOOR SIZE: 800 x 2000 mm
FIRE RESISTANCE: NO
OPENING SYSTEM: HINGED DOOR
FRAME MATERIAL: ALUMINIUM
DOOR PANEL MATERIAL: DOUBLE GLAZED
FINISH: TBD
HANDLE: STAINLESS-STEEL

LOCKING SYSTEM: SAFETY LOCK

QUANTITY: 01

## ED 05 - REFUSE STORAGE DOUBLE DOOR

Cortizo Millenium Plus 70
STRUCTURAL OPENING: 1500 x 2100 mm
DOOR SIZE: 720 x 2050 mm
FIRE RESISTANCE: NO
OPENING SYSTEM: HINGED DOOR
FRAME MATERIAL: ALUMINIUM
DOOR PANEL MATERIAL: ALUMINIUM
FINISH: TBD
HANDLE: STAINLESS-STEEL

LOCKING SYSTEM: SAFETY LOCK LOUVER VENTS

QUANTITY: 01

REV 01

Description

Checked RZ

Issue Date

30.04.2024

Status

Date

Dwg No

197KT-A-33-105

Drawing

Rev No.

**ED04** - Section

Existing Brickwork wall
 Existing Concrete lintel to be cleaned

**3.** Double glazed aluminium Door

and extended according to the proposed

**4.** Aluminium Refuse Storage Double Door

**LEGEND** 

openings

**5.** CCTV Camera

External Windows/Doors Details 03

Drawn DR

Scale 1:10 @ A1