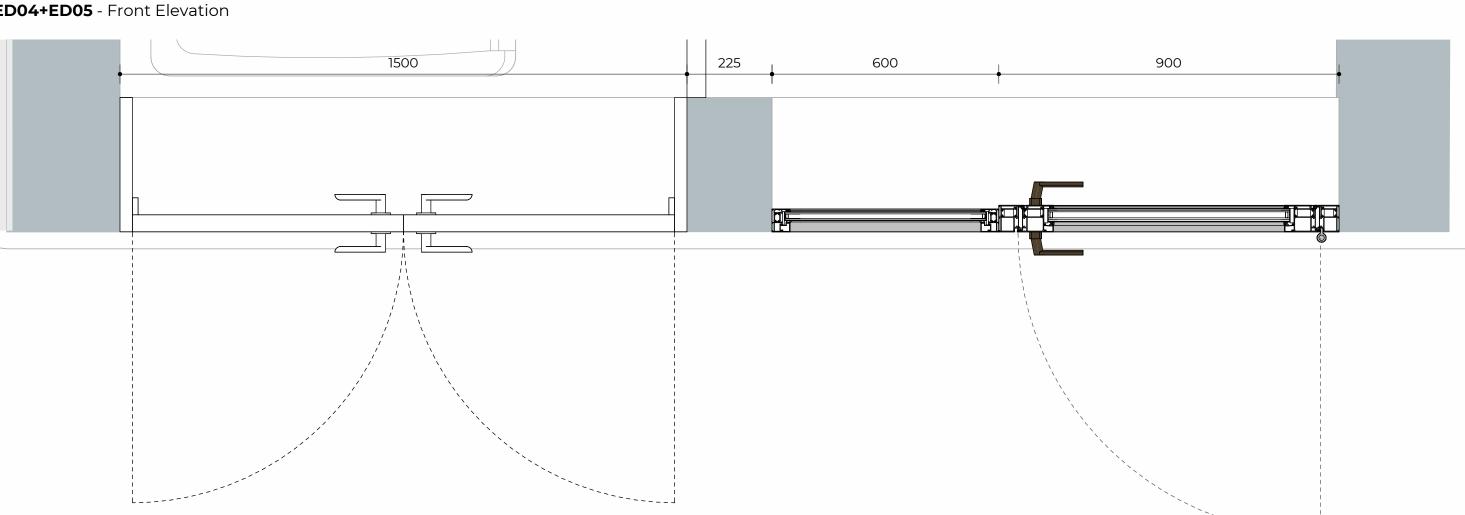

## **DOOR SCHEDULE**

ED 04 - REAR GLAZED DOOR
STRUCTURAL OPENING: 1500 x 2100 mm
DOOR SIZE: 800 x 2000 mm
FIRE RESISTANCE: NO
OPENING SYSTEM: HINGED DOOR
FRAME MATERIAL: ALUMINIUM
DOOR PANEL MATERIAL: DOUBLE GLAZED
FINISH: TBD
HANDLE: STAINLESS-STEEL

## ED 05 - REFUSE STORAGE DOUBLE DOOR

Cortizo Millenium Plus 70
STRUCTURAL OPENING: 1500 x 2100 mm
DOOR SIZE: 720 x 2050 mm
FIRE RESISTANCE: NO
OPENING SYSTEM: HINGED DOOR
FRAME MATERIAL: ALUMINIUM
DOOR PANEL MATERIAL: ALUMINIUM
FINISH: TBD
HANDLE: STAINLESS-STEEL