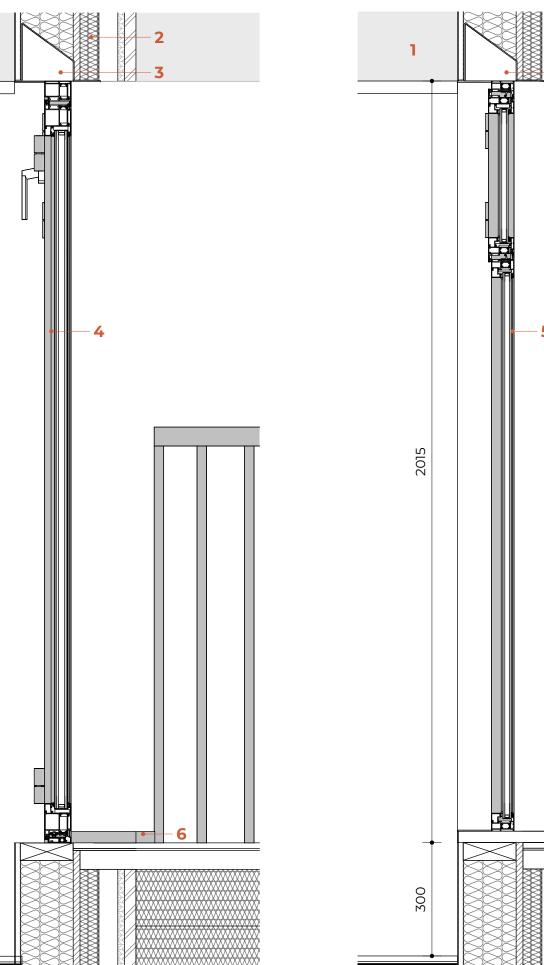

## **LEGEND**

- 1. Existing Concrete Beams to be retained
- 2. Proposed Timber Frame External Wall Refer to Wall Build-ups

**W03** - Section First Floor

- **3.** Catnic Steel Lintel Refer to SE Specifications
- **4.** Double glazed aluminium Door
- **5.** Double glazed aluminium Window **6.** Aluminium Window Sill

### **ED 03 - HINGED AMENITY DOOR**

<u>Cortizo Millenium Plus 70</u> STRUCTURAL OPENING: 1025 x 2015 mm DOOR SIZE: 900 x 1950 mm FIRE RESISTANCE: NO OPENING SYSTEM: HINGED DOOR FRAME MATERIAL: ALUMINIUM DOOR PANEL MATERIAL: DOUBLE GLAZED FINISH: TBD

HANDLE: STAINLESS-STEEL LOCKING SYSTEM: SAFETY LOCK SELF-CLOSING DEVICE SMOKE SEALS

QUANTITY: 01

**W02** - BOTTOM FIXED PANEL & TOP HUNG PANEL WINDOW Cortizo Casement TB- Slim Smash QUANTITY: 04 SIZE: 1175 x 2160 mm MATERIAL: ALUMINIUM FINISH: COATED GREY