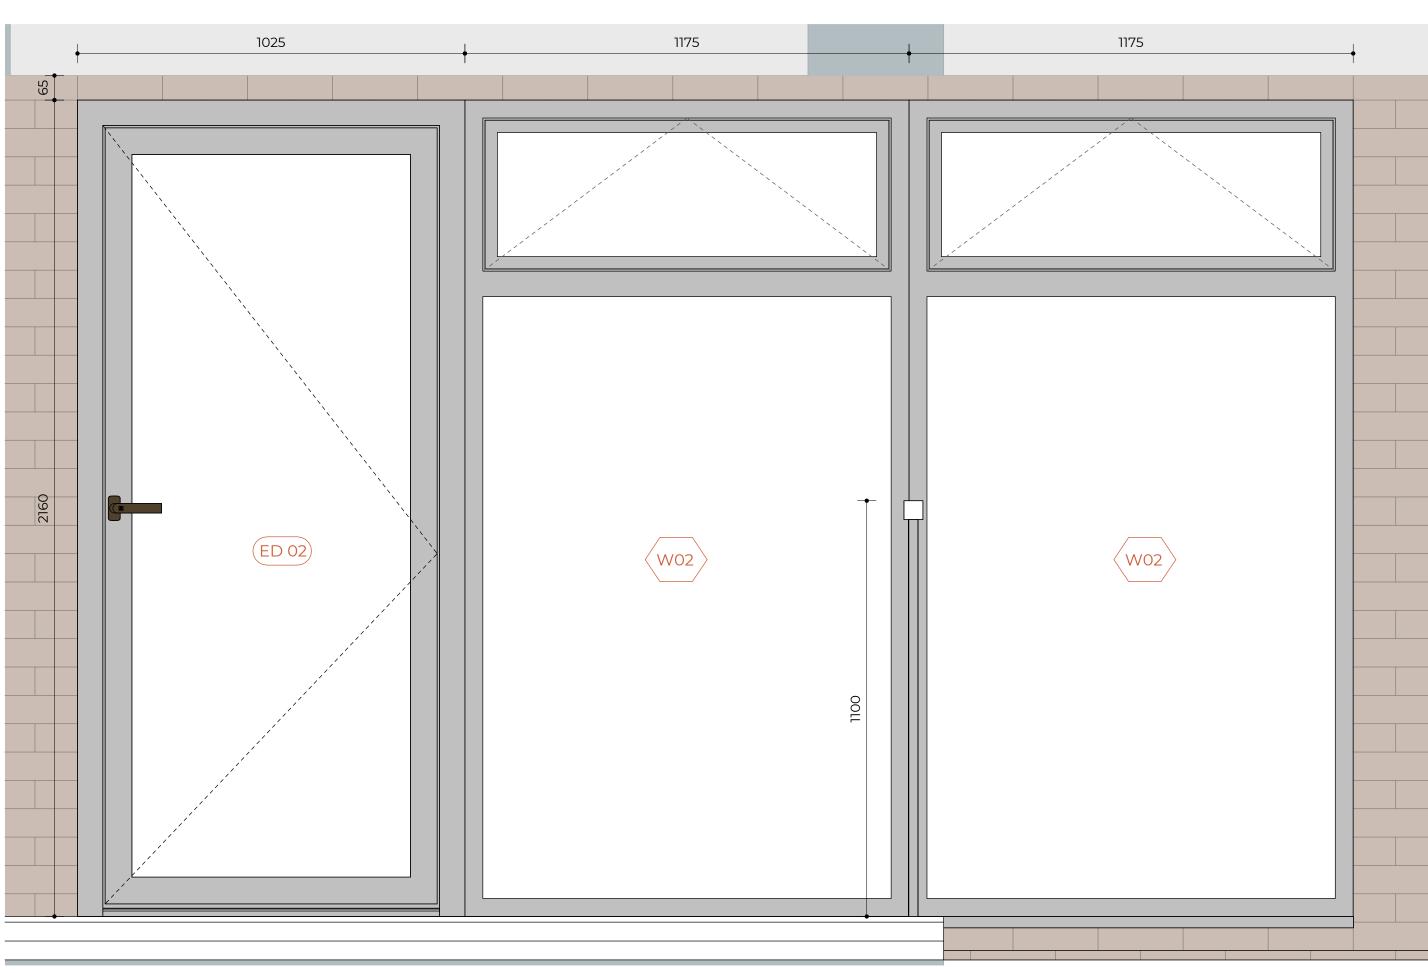

## ED02+W02 - Front Elevation Second Floor

ED03+W03 - Front Elevation First Floor

ED02/03+W02/03 - Floor Plan

**ED03** - Section First Floor

### **WINDOW & DOOR SCHEDULE**

**ED 02 - HINGED AMENITY DOOR** <u>Cortizo Millenium Plus 70</u>

STRUCTURAL OPENING: 1025 x 2160 mm DOOR SIZE: 900 x 2095 mm FIRE RESISTANCE: NO OPENING SYSTEM: HINGED DOOR FRAME MATERIAL: ALUMINIUM

DOOR PANEL MATERIAL: DOUBLE GLAZED FINISH: TBD HANDLE: STAINLESS-STEEL LOCKING SYSTEM: SAFETY LOCK

SELF-CLOSING DEVICE

SMOKE SEALS QUANTITY: 02

HANDLE: STAINLESS-STEEL LOCKING SYSTEM: SAFETY LOCK SELF-CLOSING DEVICE SMOKE SEALS

QUANTITY: 01

**W02** - BOTTOM FIXED PANEL & TOP HUNG PANEL WINDOW Cortizo Casement TB- Slim Smash QUANTITY: 04 SIZE: 1175 x 2160 mm MATERIAL: ALUMINIUM FINISH: COATED GREY

GLAZING: DOUBLE GLAZED U-Value to be achieved:  $1.4 \text{ W/(m}^2\text{K)}$ **W03**- BOTTOM FIXED PANEL & TOP HUNG PANEL WINDOW Cortizo Casement TB- Slim Smash QUANTITY: 02 SIZE: 1175 x 2015 mm MATERIAL: ALUMINIUM FINISH: COATED GREY

GLAZING: DOUBLE GLAZED

U-Value to be achieved:  $1.4 \text{ W/(m}^2\text{K)}$ 

**REV 01** 

Description

Checked

Issue Date

30.04.2024

Status