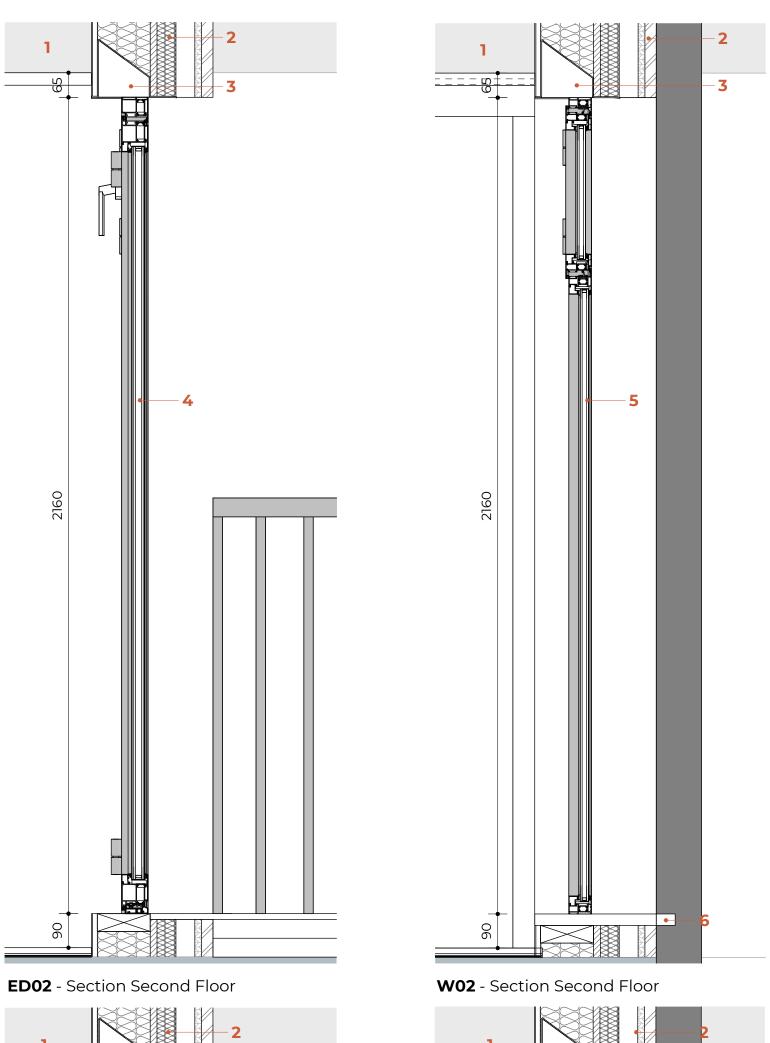

## ED02+W02 - Front Elevation Second Floor

ED03+W03 - Front Elevation First Floor

ED02/03+W02/03 - Floor Plan

**ED03** - Section First Floor

## **LEGEND**

- 1. Existing Concrete Beams to be retained
- 2. Proposed Timber Frame External Wall Refer to Wall Build-ups

**W03** - Section First Floor

- **3.** Catnic Steel Lintel Refer to SE Specifications
- **4.** Double glazed aluminium Door
- **5.** Double glazed aluminium Window **6.** Aluminium Window Sill