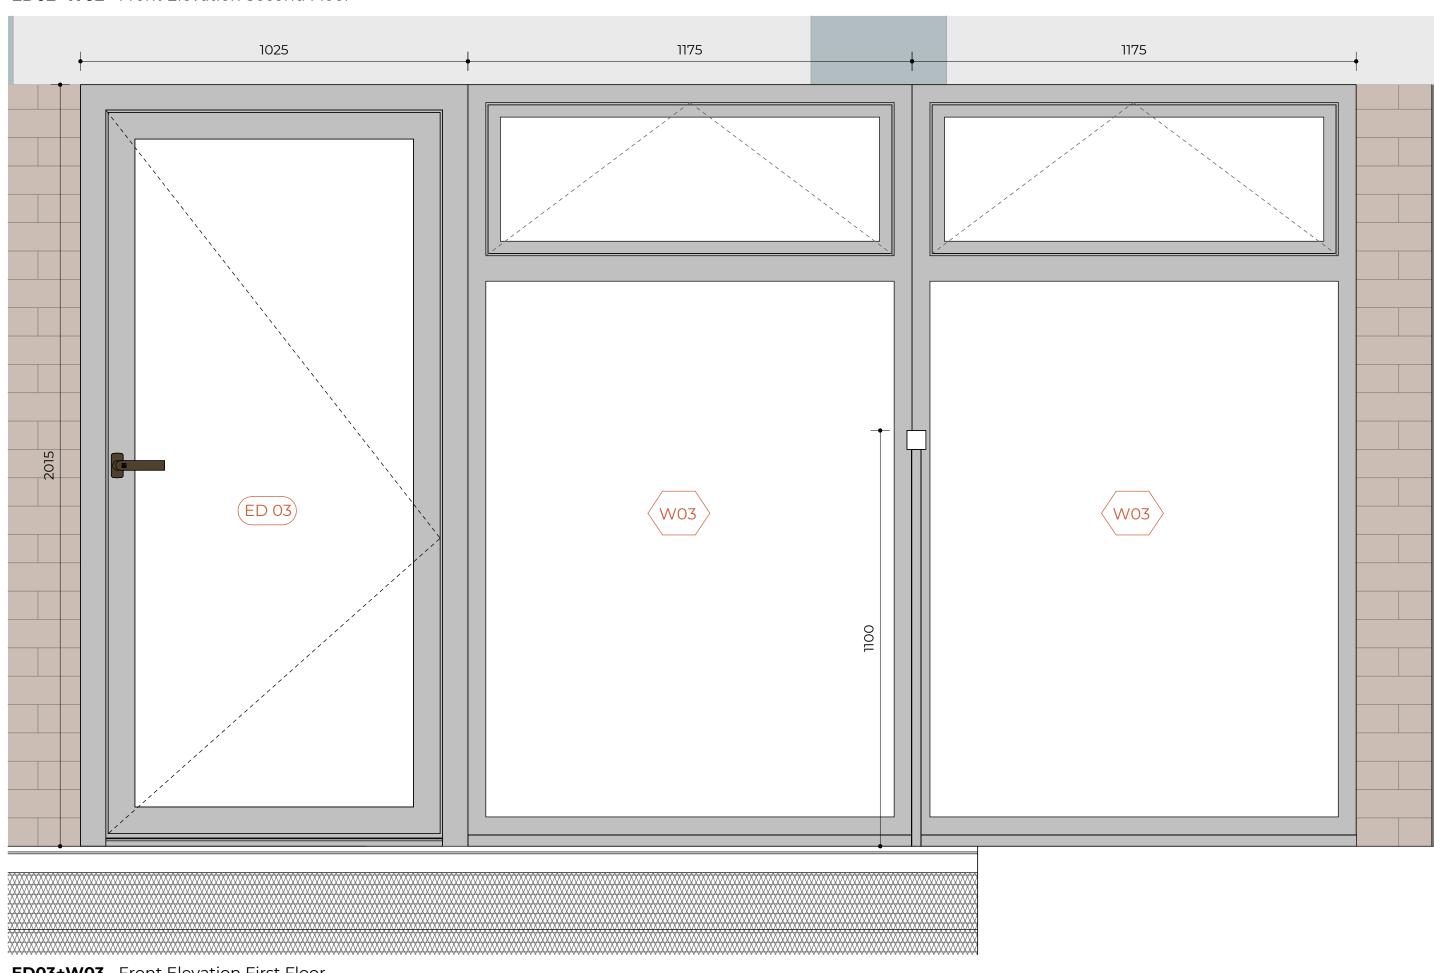

## ED02+W02 - Front Elevation Second Floor

ED03+W03 - Front Elevation First Floor

ED02/03+W02/03 - Floor Plan

**ED03** - Section First Floor

### **ED 03 - HINGED AMENITY DOOR**

<u>Cortizo Millenium Plus 70</u> STRUCTURAL OPENING: 1025 x 2015 mm DOOR SIZE: 900 x 1950 mm FIRE RESISTANCE: NO OPENING SYSTEM: HINGED DOOR FRAME MATERIAL: ALUMINIUM DOOR PANEL MATERIAL: DOUBLE GLAZED FINISH: TBD

HANDLE: STAINLESS-STEEL LOCKING SYSTEM: SAFETY LOCK SELF-CLOSING DEVICE SMOKE SEALS

QUANTITY: 01

**W02** - BOTTOM FIXED PANEL & TOP HUNG PANEL WINDOW Cortizo Casement TB- Slim Smash QUANTITY: 04 SIZE: 1175 x 2160 mm MATERIAL: ALUMINIUM FINISH: COATED GREY

GLAZING: DOUBLE GLAZED U-Value to be achieved:  $1.4 \text{ W/(m}^2\text{K)}$ **W03**- BOTTOM FIXED PANEL & TOP HUNG PANEL WINDOW Cortizo Casement TB- Slim Smash QUANTITY: 02 SIZE: 1175 x 2015 mm MATERIAL: ALUMINIUM FINISH: COATED GREY

GLAZING: DOUBLE GLAZED

U-Value to be achieved:  $1.4 \text{ W/(m}^2\text{K)}$ 

**REV 01** 

Description

Checked

Issue Date

30.04.2024

Status