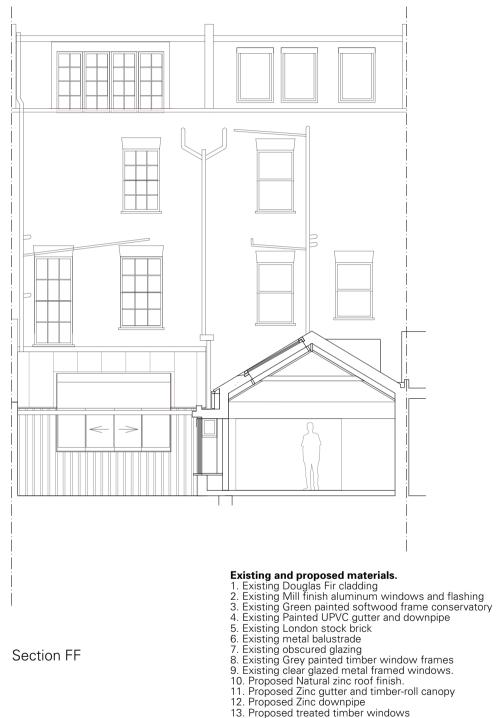

## hugh strange architects

Section EE

Section FF

12. Proposed Zinc downpipe
13. Proposed treated timber windows
14. Proposed Low profile metal framed skylights
15. Proposed untreated timber cladding
16. Proposed reclaimed London stock brick plinth
17. Proposed replacement obscured glazing
18. Proposed high level clear glass section

Revision

Rev A:

Roof reduced in size

11/04/24

Notes

\* Do not scale for construction purposes.

drawing Proposed Section EE & FF

**job. no.** 63 **dwg. no.** 106 rev. A **scale** 1:100 @ A3 **date** Apr 2024