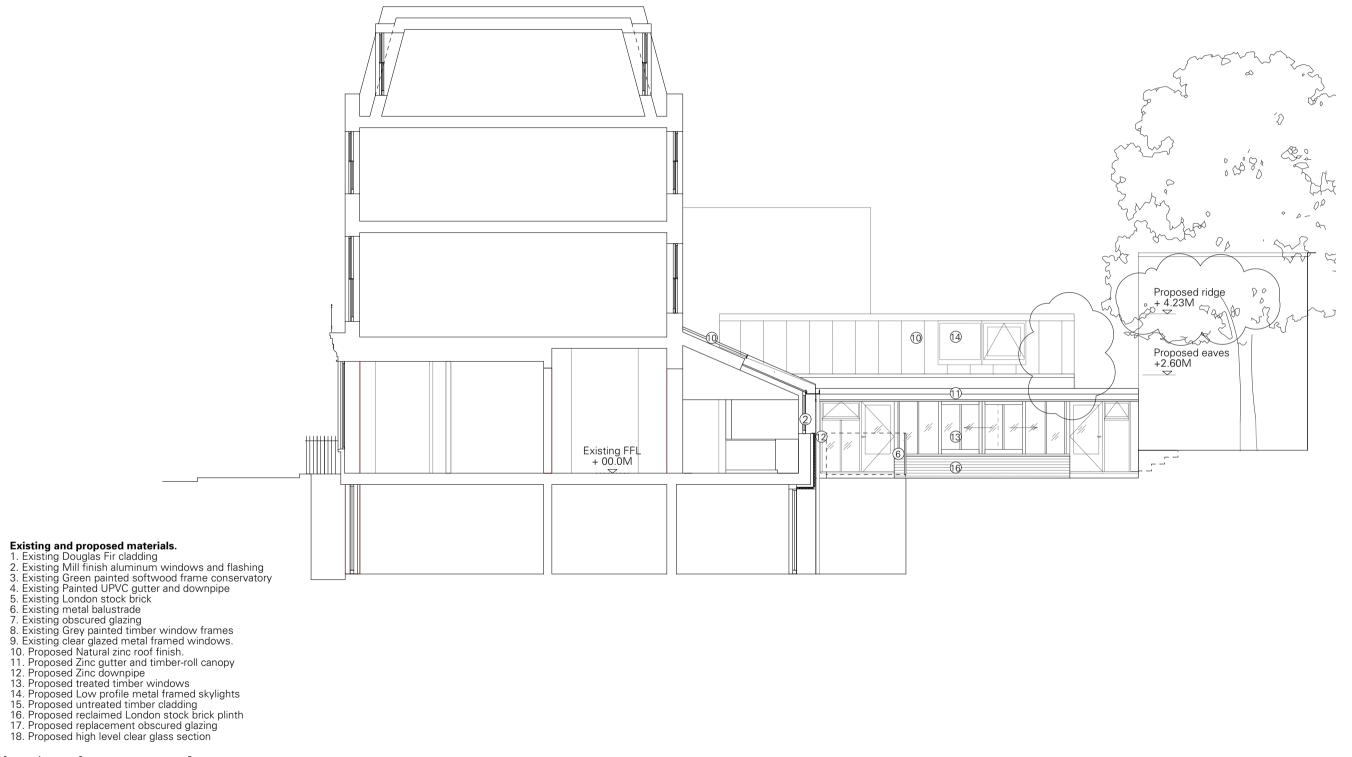

| Revision                             | Notes                                     | project 8-9 Murray Street                                      |  |
|--------------------------------------|-------------------------------------------|----------------------------------------------------------------|--|
| Rev A: Roof reduced in size 11/04/24 | * Do not scale for construction purposes. | drawing Proposed Section AA                                    |  |
|                                      |                                           | job. no. 63 dwg. no. 103 rev. A scale 1:100 @ A3 date Apr 2024 |  |
|                                      |                                           | . If Diagram                                                   |  |

Revision

| Rev A: | Roof reduced in size | 11/04/24 | * Do not scale for construction purposes.                                              |
|--------|----------------------|----------|----------------------------------------------------------------------------------------|
|        |                      |          | all information contained in this drawing is sole copyright of hugh strange architects |

## hugh strange architects

Section EE

Section FF

12. Proposed Zinc downpipe
13. Proposed treated timber windows
14. Proposed Low profile metal framed skylights
15. Proposed untreated timber cladding
16. Proposed reclaimed London stock brick plinth
17. Proposed replacement obscured glazing
18. Proposed high level clear glass section