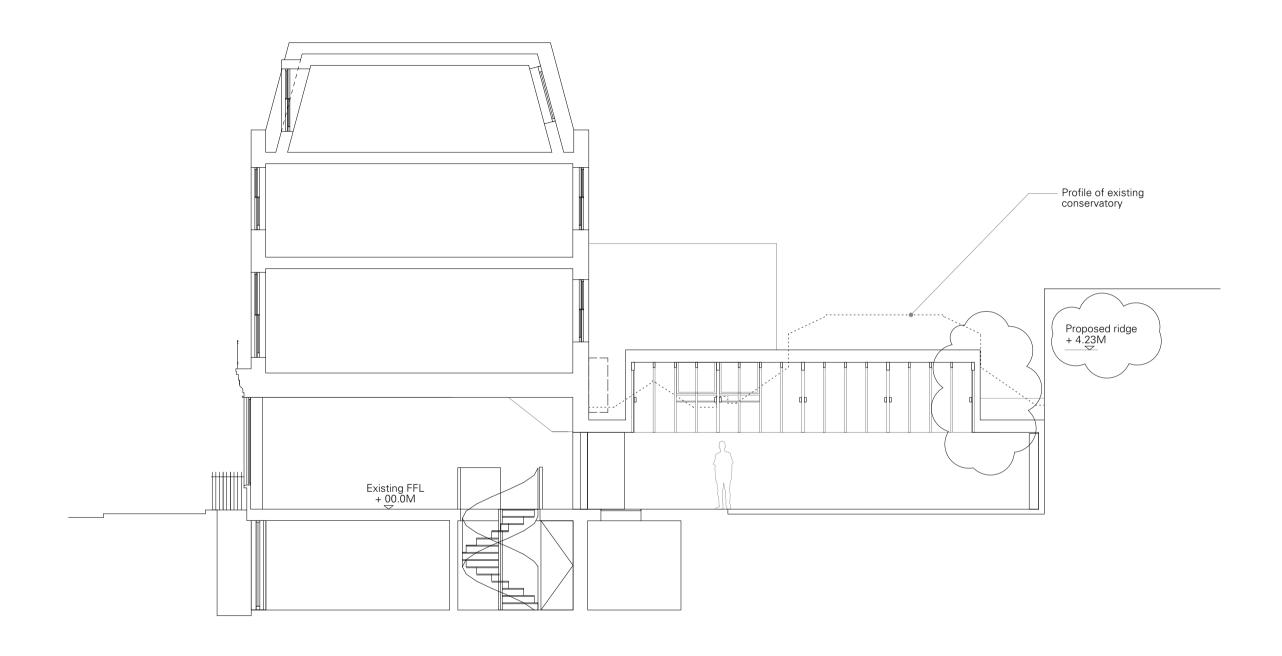

www.hughstrange.com 020 8691 0494

hugh

strange

architects

issued for Planning

project 8-9 Murray Street

| Revision          |                                                          |                      | Notes                                                                                  | project 8-9 Murray Street                                             |
|-------------------|----------------------------------------------------------|----------------------|----------------------------------------------------------------------------------------|-----------------------------------------------------------------------|
| Rev. A:<br>Rev B: | Existing Party Wall height added<br>Roof reduced in size | 28/02/24<br>11/04/24 | * Do not scale for construction purposes.                                              | drawing Proposed South East Elevation (through neighbouring property) |
| HOV D.            | 11001 1644664 111 3126                                   | 11/04/24             |                                                                                        | job. no. 63 dwg. no. 108 rev. B scale 1:100 @ A3 date Apr 2024        |
|                   |                                                          |                      | all information contained in this drawing is sole copyright of hugh strange architects | issued for Planning                                                   |

## hugh strange architects

Section EE

Section FF

12. Proposed Zinc downpipe
13. Proposed treated timber windows
14. Proposed Low profile metal framed skylights
15. Proposed untreated timber cladding
16. Proposed reclaimed London stock brick plinth
17. Proposed replacement obscured glazing
18. Proposed high level clear glass section