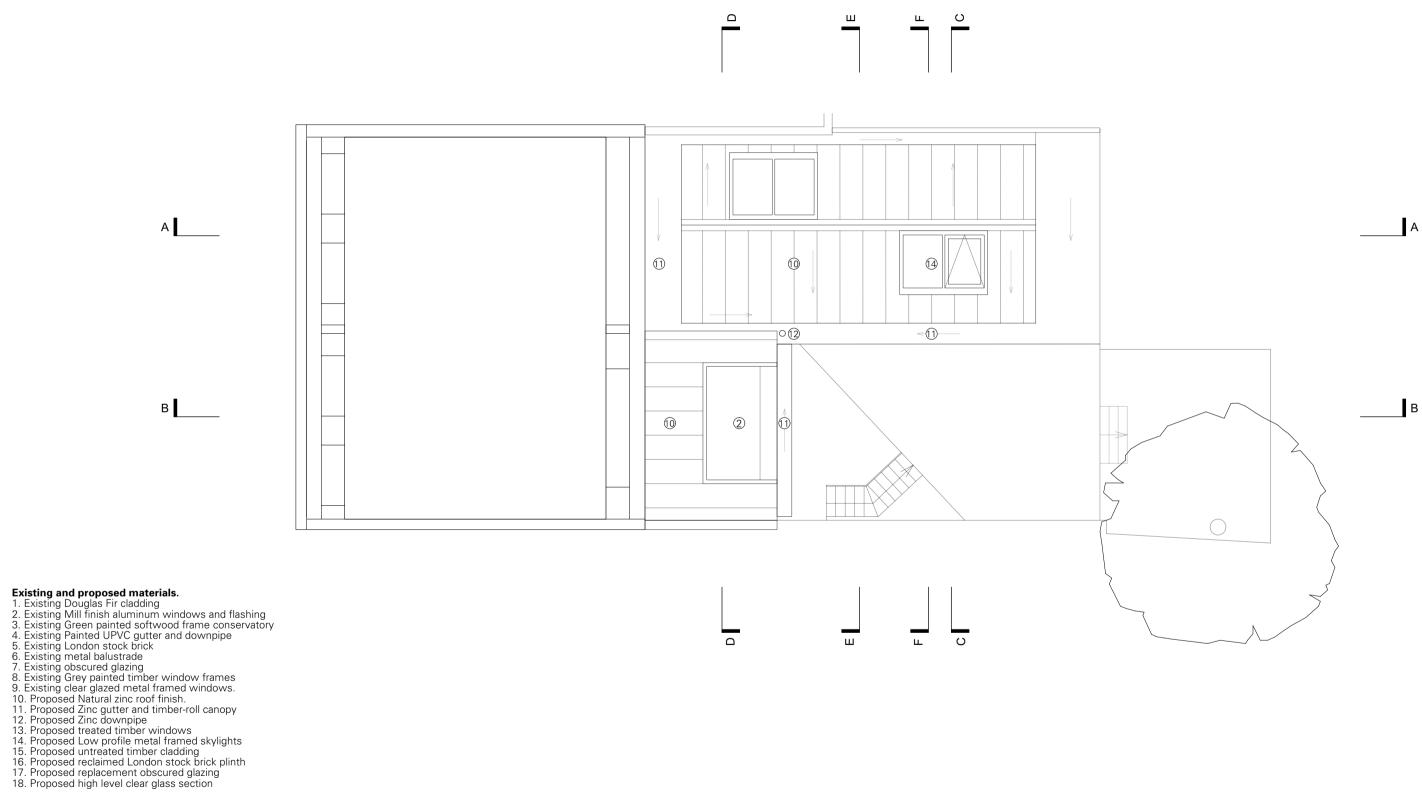

## hugh strange architects

Section EE

Section FF

12. Proposed Zinc downpipe
13. Proposed treated timber windows
14. Proposed Low profile metal framed skylights
15. Proposed untreated timber cladding
16. Proposed reclaimed London stock brick plinth
17. Proposed replacement obscured glazing
18. Proposed high level clear glass section