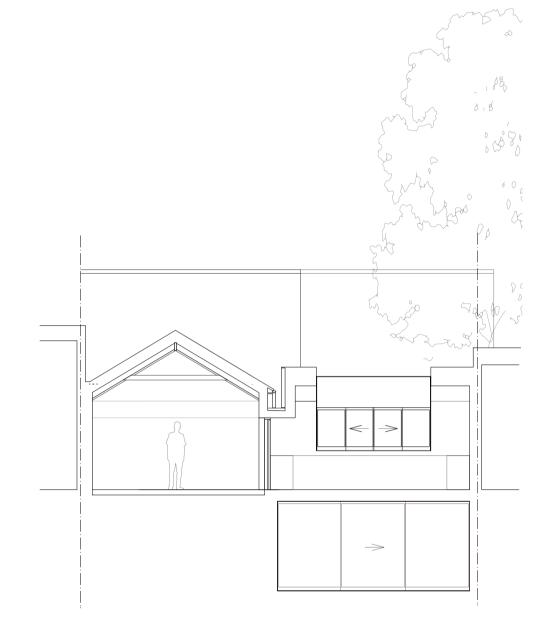

| Revision                             | Notes                                     | project 8-9 Murray Street                                      |  |
|--------------------------------------|-------------------------------------------|----------------------------------------------------------------|--|
| Rev A: Roof reduced in size 11/04/24 | * Do not scale for construction purposes. | drawing Proposed Section AA                                    |  |
|                                      |                                           | job. no. 63 dwg. no. 103 rev. A scale 1:100 @ A3 date Apr 2024 |  |
|                                      |                                           | . If Diagram                                                   |  |

Revision

| Rev A: | Roof reduced in size | 11/04/24 | * Do not scale for construction purposes.                                              |
|--------|----------------------|----------|----------------------------------------------------------------------------------------|
|        |                      |          | all information contained in this drawing is sole copyright of hugh strange architects |