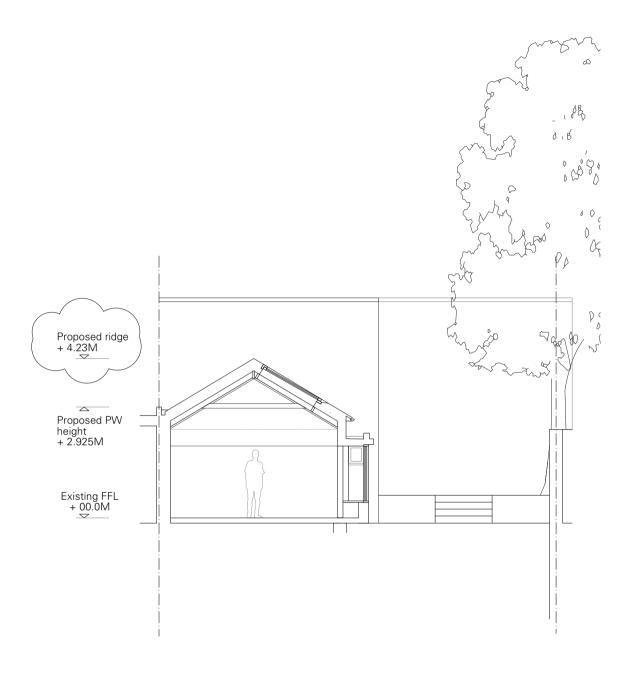

www.hughstrange.com 020 8691 0494

hugh

strange

architects

issued for Planning

project 8-9 Murray Street

| Revision          |                                                          |                      | Notes                                                                                  | project 8-9 Murray Street                                             |
|-------------------|----------------------------------------------------------|----------------------|----------------------------------------------------------------------------------------|-----------------------------------------------------------------------|
| Rev. A:<br>Rev B: | Existing Party Wall height added<br>Roof reduced in size | 28/02/24<br>11/04/24 | * Do not scale for construction purposes.                                              | drawing Proposed South East Elevation (through neighbouring property) |
| HOV D.            | 11001 1644664 111 3126                                   | 11/04/24             |                                                                                        | job. no. 63 dwg. no. 108 rev. B scale 1:100 @ A3 date Apr 2024        |
|                   |                                                          |                      | all information contained in this drawing is sole copyright of hugh strange architects | issued for Planning                                                   |