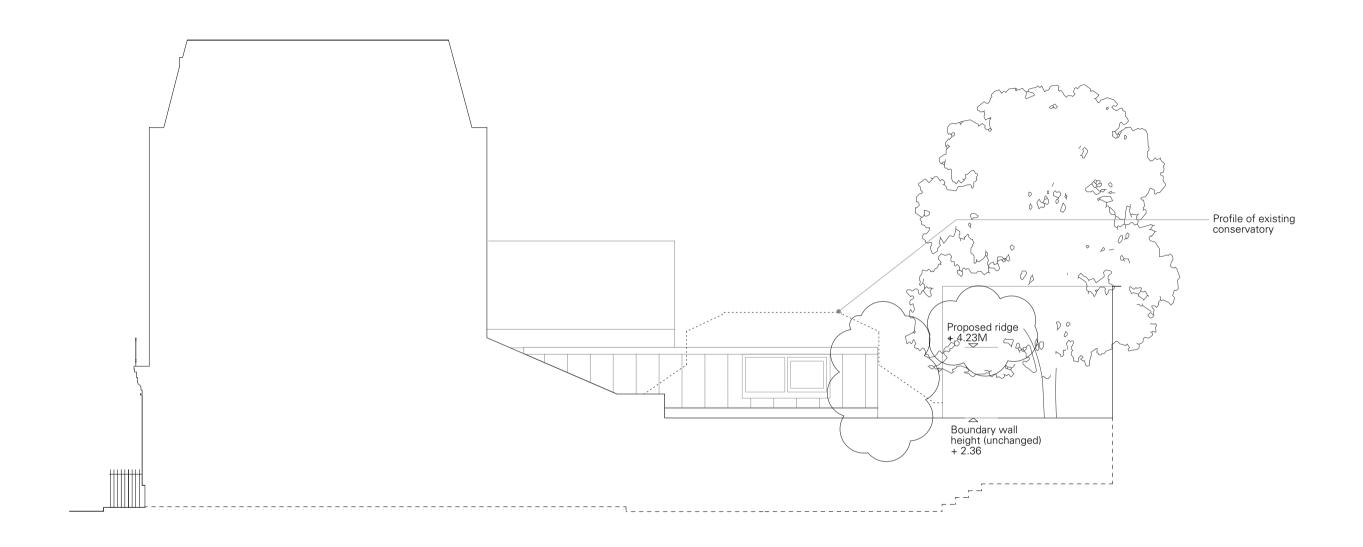

www.hughstrange.com 020 8691 0494

hugh

strange

architects

issued for Planning

project 8-9 Murray Street

| Revision          |                                                          |                      | Notes                                                                                  | project 8-9 Murray Street                                             |
|-------------------|----------------------------------------------------------|----------------------|----------------------------------------------------------------------------------------|-----------------------------------------------------------------------|
| Rev. A:<br>Rev B: | Existing Party Wall height added<br>Roof reduced in size | 28/02/24<br>11/04/24 | * Do not scale for construction purposes.                                              | drawing Proposed South East Elevation (through neighbouring property) |
| HOV D.            | 11001 1644664 111 3126                                   | 11/04/24             |                                                                                        | job. no. 63 dwg. no. 108 rev. B scale 1:100 @ A3 date Apr 2024        |
|                   |                                                          |                      | all information contained in this drawing is sole copyright of hugh strange architects | issued for Planning                                                   |