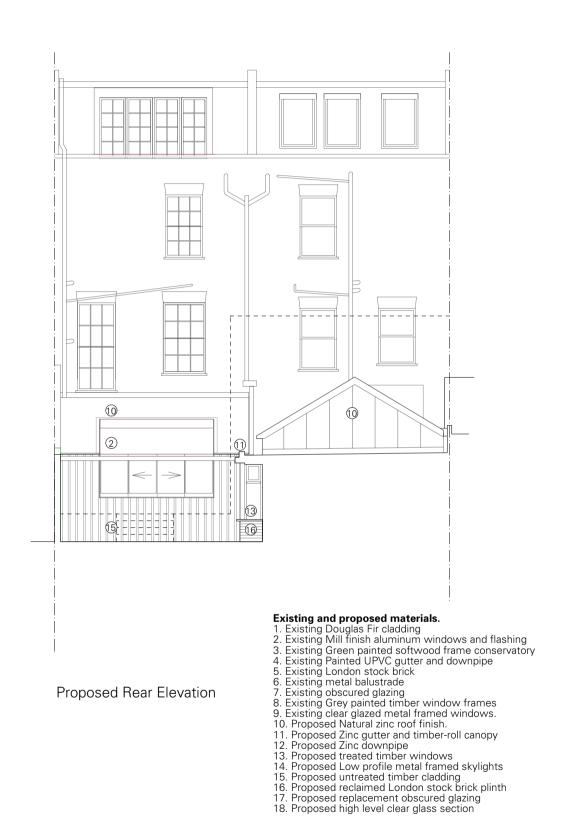

## hugh strange architects

Section EE

Section FF

12. Proposed Zinc downpipe
13. Proposed treated timber windows
14. Proposed Low profile metal framed skylights
15. Proposed untreated timber cladding
16. Proposed reclaimed London stock brick plinth
17. Proposed replacement obscured glazing
18. Proposed high level clear glass section

Revision Notes

Rev A: Roof reduced in size 11/04/24 \* Do not scale for construction purposes.

drawing Proposed Front and Rear Elevation

**job. no.** 63 dwg. no. 107 rev. A scale 1:100 @ A3 date Apr 2024