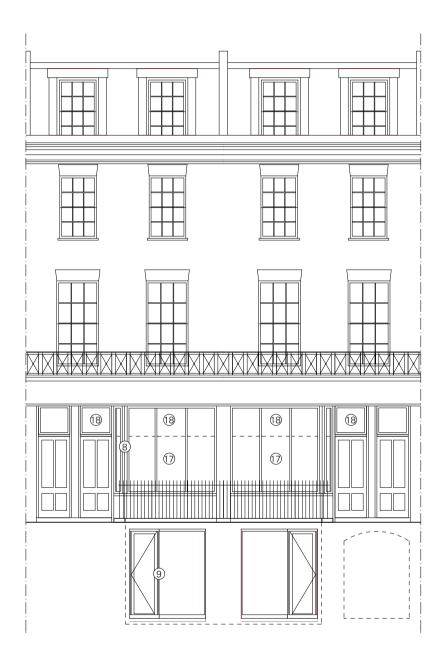

issued for Planning

project 8-9 Murray Street

hugh strange architects

www.hughstrange.com 020 8691 0494

all information contained in this drawing is sole copyright of hugh strange architects

Proposed Front Elevation

Revision Notes

Rev A: Roof reduced in size 11/04/24 \* Do not scale for construction purposes.

drawing Proposed Front and Rear Elevation

**job. no.** 63 dwg. no. 107 rev. A scale 1:100 @ A3 date Apr 2024