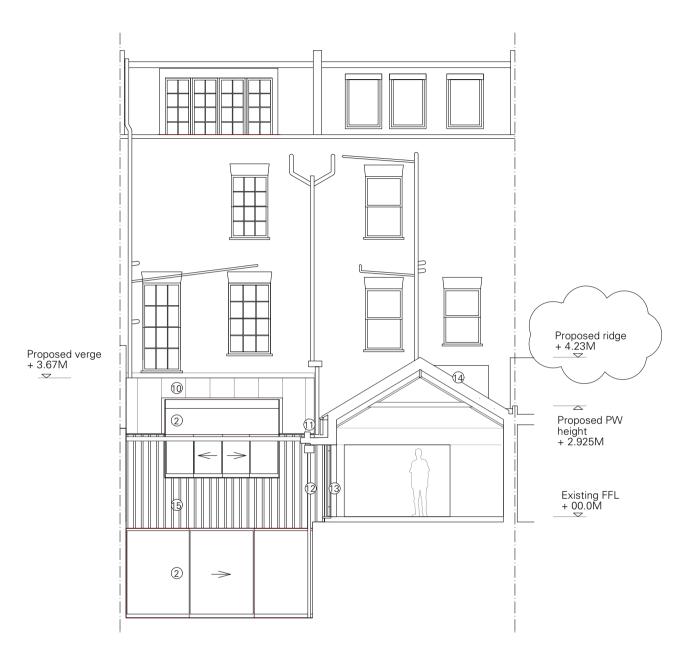

www.hughstrange.com 020 8691 0494

hugh

strange

architects

issued for Planning

project 8-9 Murray Street

| Revision          |                                                          |                      | Notes                                                                                  | project 8-9 Murray Street                                             |
|-------------------|----------------------------------------------------------|----------------------|----------------------------------------------------------------------------------------|-----------------------------------------------------------------------|
| Rev. A:<br>Rev B: | Existing Party Wall height added<br>Roof reduced in size | 28/02/24<br>11/04/24 | * Do not scale for construction purposes.                                              | drawing Proposed South East Elevation (through neighbouring property) |
| HOV D.            | 11001 1644664 111 3126                                   | 11/04/24             |                                                                                        | job. no. 63 dwg. no. 108 rev. B scale 1:100 @ A3 date Apr 2024        |
|                   |                                                          |                      | all information contained in this drawing is sole copyright of hugh strange architects | issued for Planning                                                   |