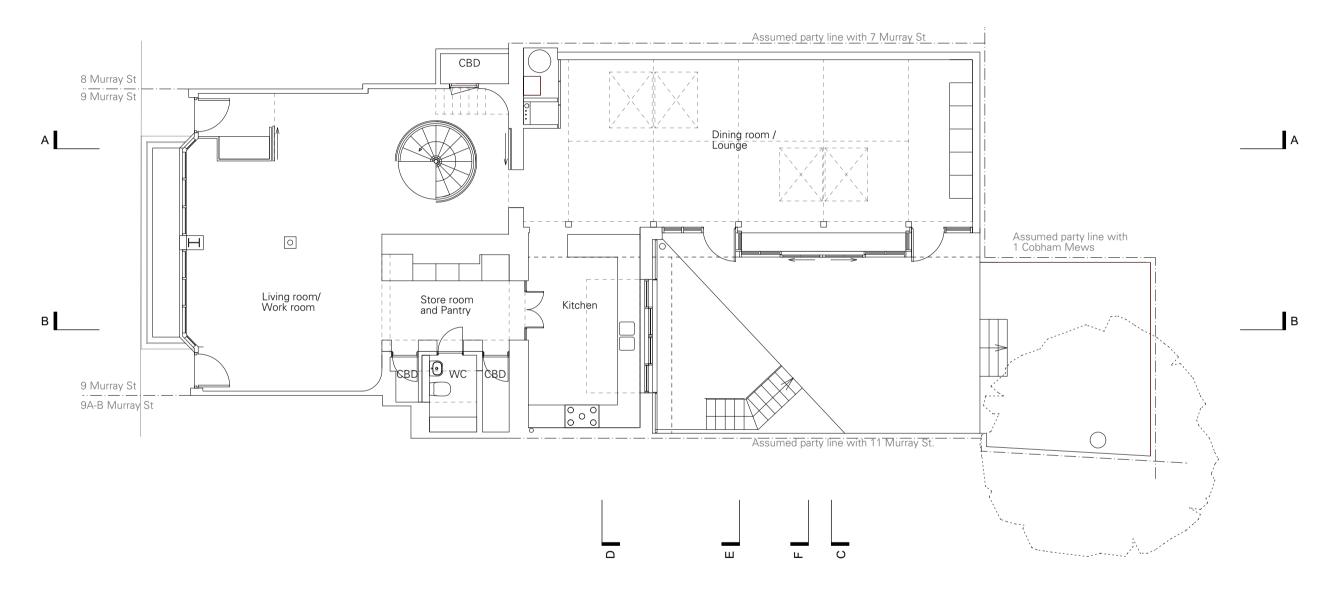

| Revision         |                                         |                      | Notes                                     | project 8-9 Murray Street                                      |  |
|------------------|-----------------------------------------|----------------------|-------------------------------------------|----------------------------------------------------------------|--|
| Rev A:<br>Rev B: | Planning Update<br>Roof reduced in size | 07/11/23<br>11/04/24 | * Do not scale for construction purposes. | drawing Proposed Ground Floor Plan                             |  |
|                  |                                         |                      |                                           | job. no. 63 dwg. no. 101 rev. B scale 1:100 @ A3 date Apr 2024 |  |