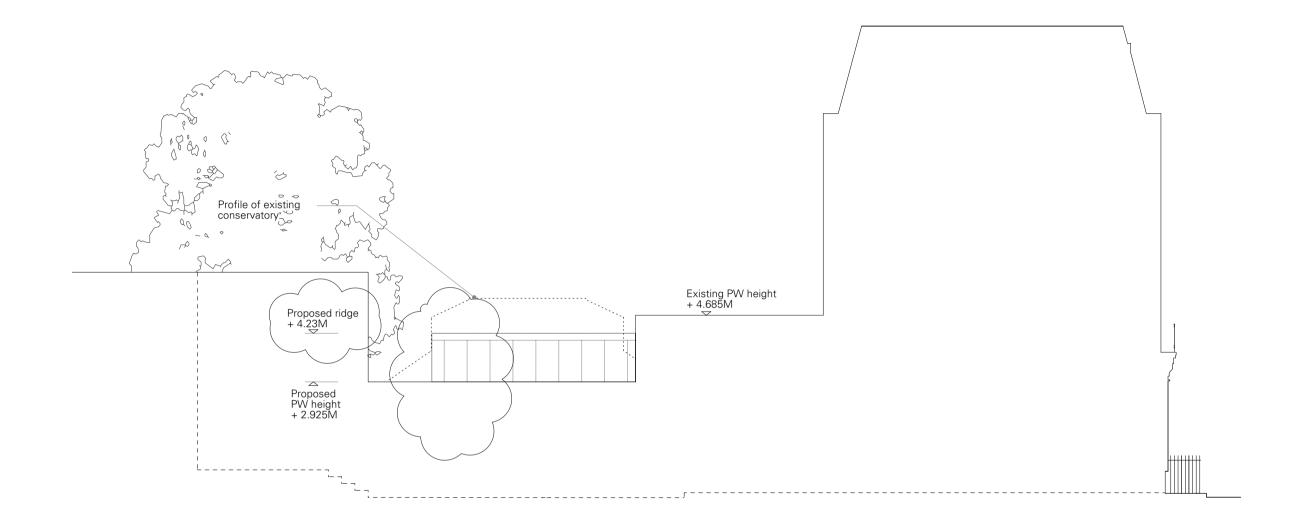

www.hughstrange.com 020 8691 0494

hugh

strange

architects

issued for Planning

project 8-9 Murray Street

| Revision          |                                                          |                      | Notes                                                                                  | project 8-9 Murray Street                                             |
|-------------------|----------------------------------------------------------|----------------------|----------------------------------------------------------------------------------------|-----------------------------------------------------------------------|
| Rev. A:<br>Rev B: | Existing Party Wall height added<br>Roof reduced in size | 28/02/24<br>11/04/24 | * Do not scale for construction purposes.                                              | drawing Proposed South East Elevation (through neighbouring property) |
| HOV D.            | 11001 1644664 111 3126                                   | 11/04/24             |                                                                                        | job. no. 63 dwg. no. 108 rev. B scale 1:100 @ A3 date Apr 2024        |
|                   |                                                          |                      | all information contained in this drawing is sole copyright of hugh strange architects | issued for Planning                                                   |