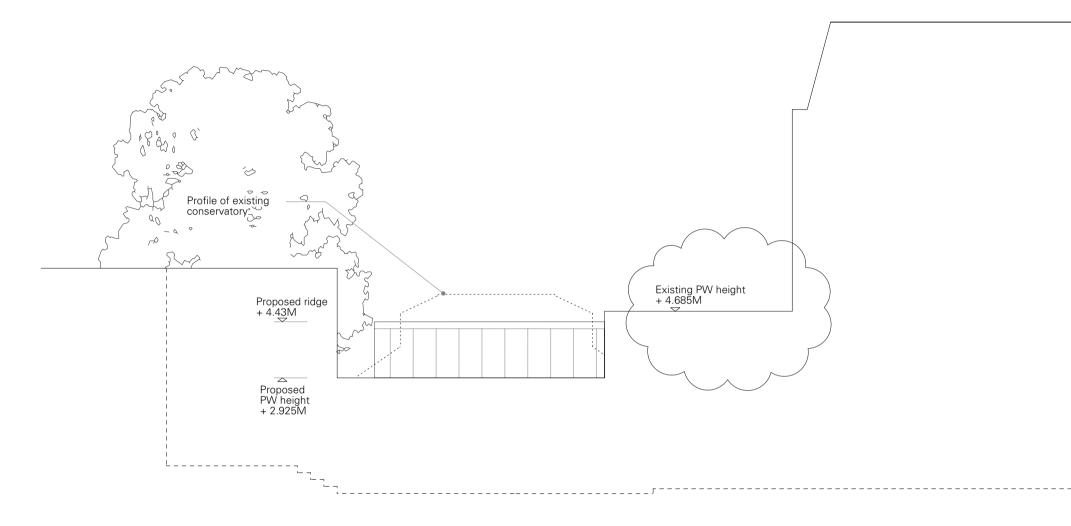

0 1 2 5m

| Revision                                             | Notes                                                                                  | project 8-9 Murray Street          |
|------------------------------------------------------|----------------------------------------------------------------------------------------|------------------------------------|
| Rev. A - 28/02/24 - Existing Party Wall height added | * Do not scale for construction purposes.                                              | drawing Proposed South East Elevat |
|                                                      |                                                                                        | job. no. 63 dwg. no. 108 rev.      |
|                                                      | all information contained in this drawing is sole copyright of hugh strange architects | issued for Planning                |

vation (through neighbouring property)

ev. A scale 1:100 @ A3 date Sep 2023